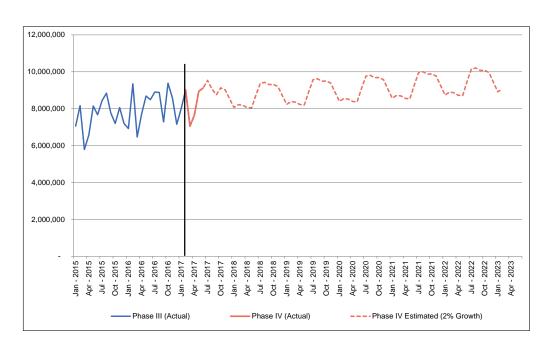

# **Capital Projects Financial Report**

- PFM submitted their financial report
- Joyce Costello presented the Capital Program's financial report.