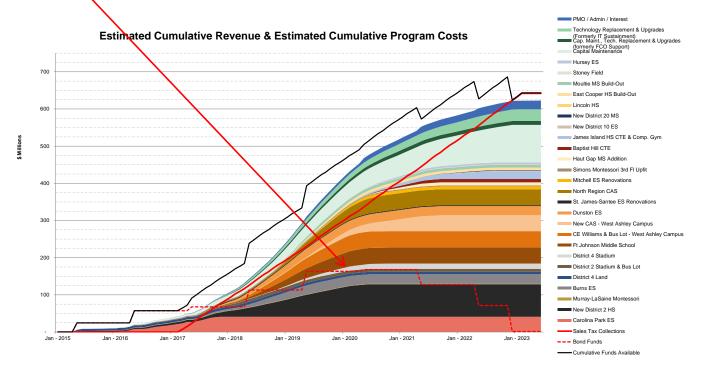

# **Capital Projects Financial Report**

- PFM submitted their financial report
- Joyce Costello presented the Capital Program's financial report.