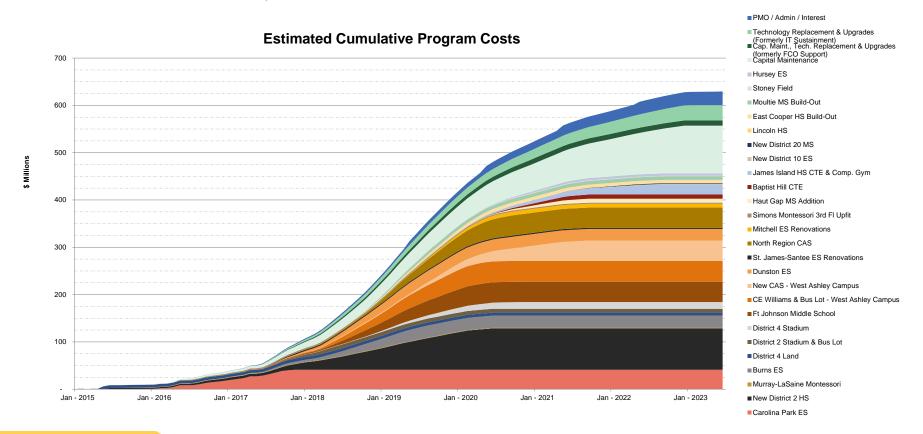

# **Capital Projects Financial Report**

- PFM submitted their financial report
- Joyce Costello presented the Capital Program's financial report.