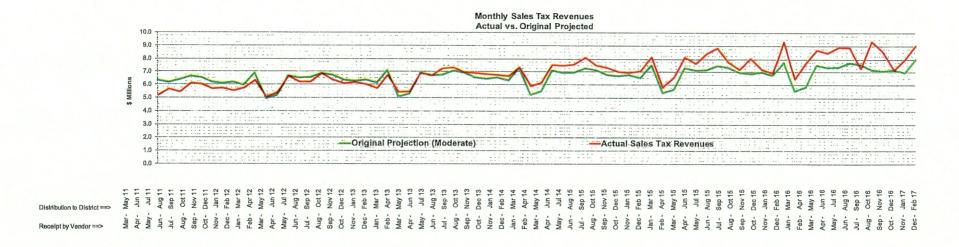

### **Phase III Sales Tax Collections**

- Actual collections for the Phase III program are included in the graphic below
- Original projections: \$466 million; Actual collections: \$488 million
- Program growth comparison (projected vs. actual)

### **Phase III Sales Tax Collections**

- Month-over-month Sales Tax revenue ended up following the original estimated trends
- Total program collections are 100% accounted for, with total cumulative revenues in excess of \$488 million