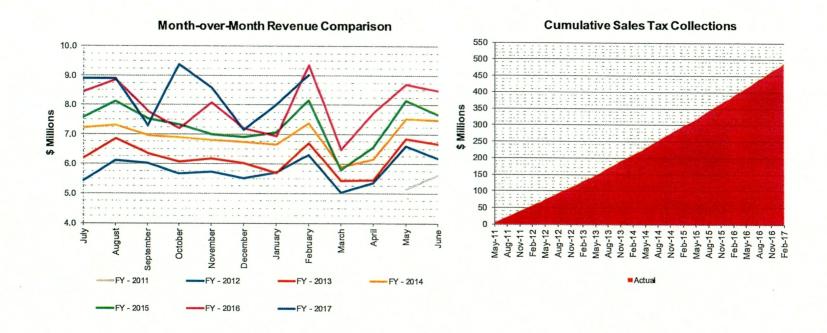

### **Phase III Sales Tax Collections**

- Actual collections for the Phase III program are included in the graphic below
- Original projections: \$466 million; Actual collections: \$488 million
- Program growth comparison (projected vs. actual)

### **Phase III Sales Tax Collections**

- Month-over-month Sales Tax revenue ended up following the original estimated trends
- Total program collections are 100% accounted for, with total cumulative revenues in excess of \$488 million