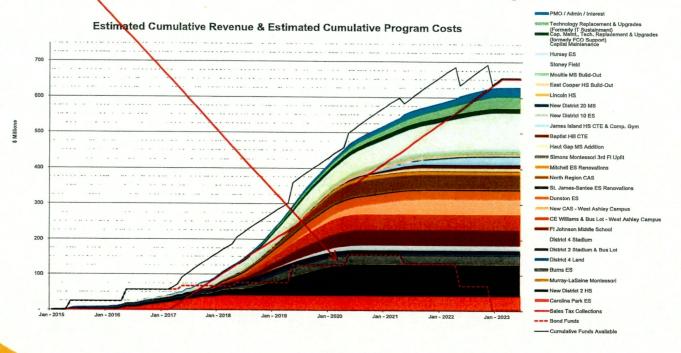

### **Interim Financing Needs**

- The funding model, based on initial accelerated cash flows, anticipates significant interim financing needs
  - Approximately \$157 million in 8% General Obligation (GO) Bond Anticipation Notes (BANs) would be issued
    - District has previously issued BANs to fund \$67.2 million of Phase IV projects, another \$10 million in projects will be funded with the 2018 BAN
  - The combination of BAN proceeds and Sales Tax revenues provide program funding

Construction timing will be refined throughout the program to balance interim financing needs and sales tax

### Sources & Uses

• The Sources and Uses of funds for the entire Phase IV program is based on the latest available actual revenues and expenses along with current future cost curve estimates

| Total Sources                                              |             |
|------------------------------------------------------------|-------------|
| Sales Tax Revenues <sup>1</sup>                            | 651,439,887 |
| Interest Earnings on BAN Proceeds <sup>2</sup>             | 401,931     |
| Interest Earnings on Sales Tax Ending Balance <sup>3</sup> | 2,374,371   |
| Total Revenues                                             | 654,216,188 |