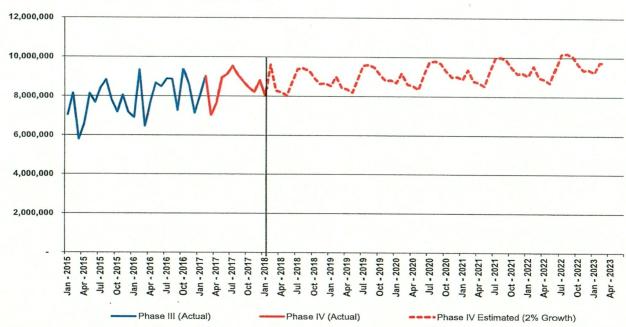

### Sales Tax Revenue Forecast

- To estimate future sales tax revenue, the District uses data from actual collections for the most recent twelve months and grows the revenue at a set rate
- The blue line represents actual revenue (Phase III), the solid red line represents actual revenue (Phase IV to-date) and the dotted red line is forecasted revenue based on 2% growth using a 3-month rolling average on the most recent twelve months of collections

### Sales Tax Revenue Sensitivity

- Sales tax revenue growth, especially early in the program, dramatically impacts the total program revenue forecast
  - The district is using the following revenue growth assumptions:
    - 2% growth through completion of Phase IV program
    - Average growth rates over the past 6-months/12-months are 5.01%/4.77%, respectively
  - Revenues are received by the District with a 2-month lag between collection and receipt
    - Collection Period: January 2017 December 2022
    - Receipt Period: March 2017 February 2023
  - -Total Sales Tax revenue forecast given the assumptions provided here = \$651 million
- 1. Note: The data provided here is NOT a projection. The intent is to demonstrate potential revenue generated by the sales tax based on a certain set of assumptions.