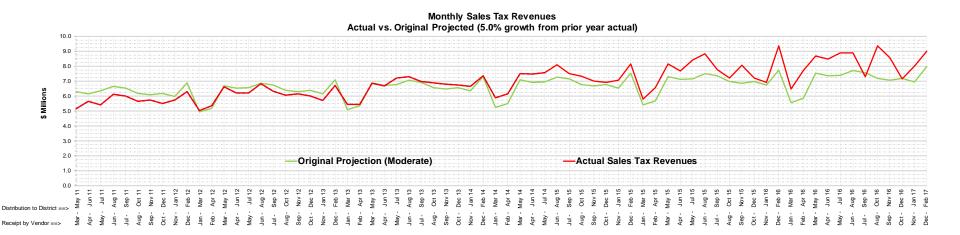

#### **Phase III Sales Tax Collections**

- Actual collections for the Phase III program are included in the graphic below
- Original projections: \$466 million; Actual collections: \$488 million
  - Program growth comparison (projected vs. actual)

#### **Phase III Sales Tax Collections**

- Month-over-month Sales Tax revenue ended up following the original estimated trends
- Total program collections are 100% accounted for, with total cumulative revenues in excess of \$488 million