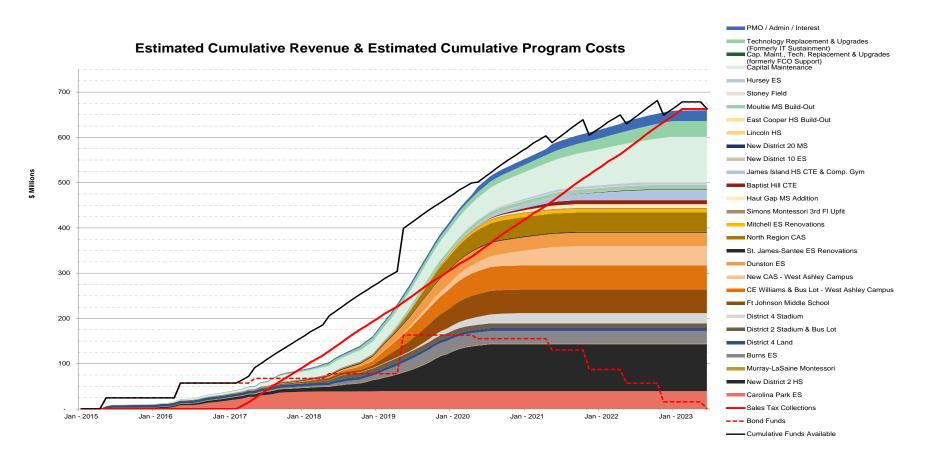

#### **Projected Program Expenses**

- Below is a cumulative total of actual/estimated program costs based on current cost curves
  - Escalated costs result in additional interim funds needed (\$180 million) to meet project cost estimates

#### **Interim Financing Needs**

- The funding model, based on initial accelerated cash flows, anticipates significant interim financing needs
  - The issuance of \$180 million in 8% General Obligation (GO) Bond Anticipation Notes (BANs) for interim funding of projects is shown below
    - To date, the District has issued BANs to fund \$77.2 million of Phase IV projects, with Spring 2019 issuance of an additional \$85 million
- Construction timing will need to be refined to balance interim financing needs and sales tax receipts