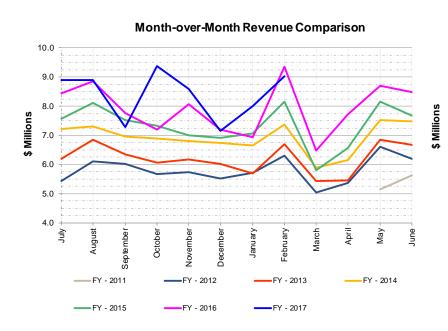

#### **Growth in Sales Tax Revenues**

• Sales tax revenue collection is cyclical in nature. The chart below shows that in general the recent trend is higher than the model's projections of 2%.