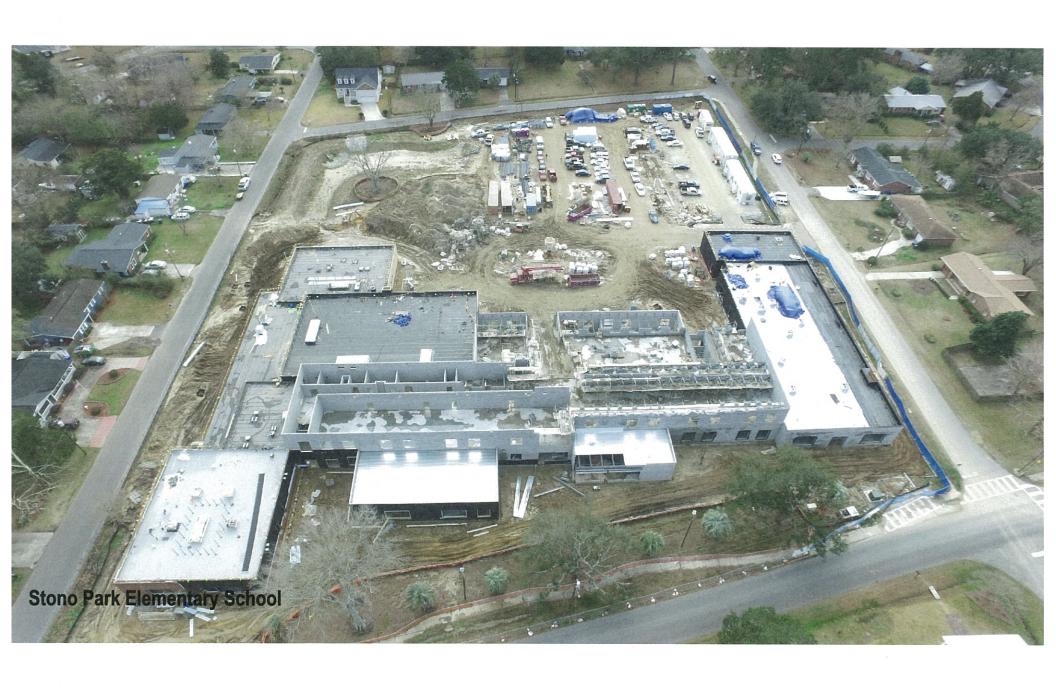

#### **Construction Report**

- Received an update from Cumming (Rick Holt) (see attached).
  - Status Points
    - o Phase III
      - Stono Park ES

D3 Bus Lot

- o Phase IV
  - Burns ES
  - Dunston ES
  - CE Williams MS
  - Camp Road MS
  - Lucy Beckham HS
  - Moultrie MS expansion
  - North Charleston CAS
  - West Ashley CAS
  - D4 Regional Stadium

  Stono Park ES Board Approved Budget (4/23/18) \$27,330,983 Funding Sources:

| - Sales Tax - Original Budget      | \$6,000,000 |
|------------------------------------|-------------|
| - Sales Tax - 9/12/16 Reallocation | \$9,841,850 |
| - Sales Tax - 4/23/18 Reallocation | \$2,500,000 |
| - Excess Projected Revenues        | \$2,389,133 |
| - District 8% Capacity             | \$6,600,000 |