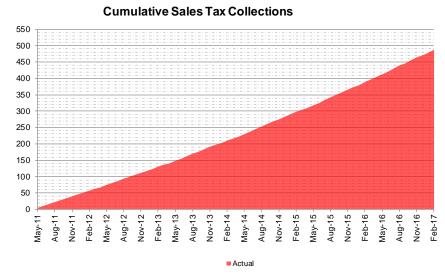

#### **Phase III Sales Tax Collections**

- Actual collections for the Phase III program are included in the graphic below
- Original projections: \$466 million; Actual collections: \$488 million
  - Program growth comparison (projected vs. actual)

#### **Phase III Sales Tax Collections**

- Month-over-month Sales Tax revenue ended up following the original estimated trends
- Total program collections are 100% accounted for, with total cumulative revenues in excess of \$488 million