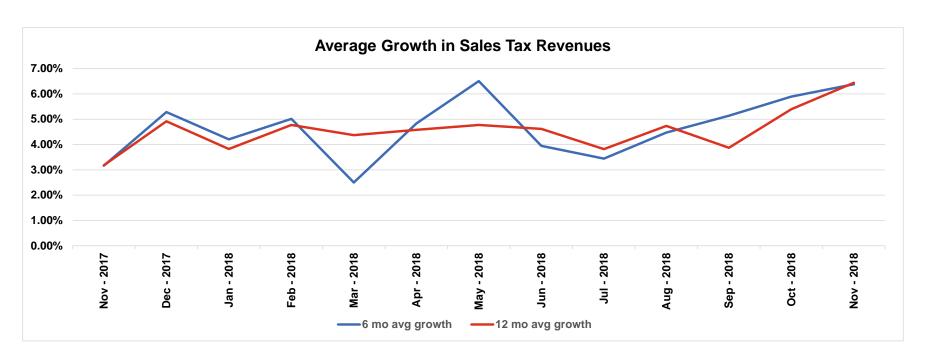

#### **Growth in Sales Tax Revenues**

• Sales tax revenue collection is cyclical in nature. The chart below shows that in general the recent trend is higher than the model's projections of 2%.