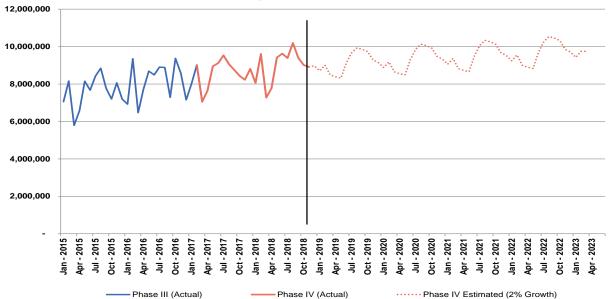

#### Sales Tax Revenue Projections

- The sales tax revenue is recorded in the month that it is collected, but there is a two month delay between when funds are collected and when the District receives their allocation from the State
- The blue line represents actual revenue (Phase III), the solid red line represents actual revenue (Phase IV to-date) and the dotted red line is projected revenue based on 2% growth using a 3-month rolling average on the most recent twelve months of collections
- Total program sales tax revenue projected using the assumptions described above = \$665 million