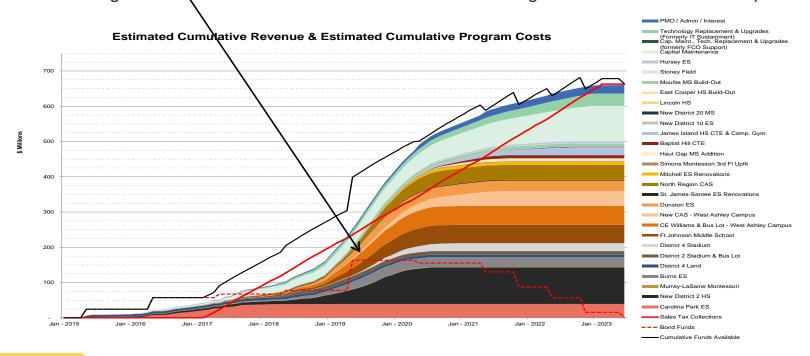

#### **Projected Program Expenses**

- Below is a cumulative total of actual/estimated program costs based on current cost curves
  - Escalated costs result in additional interim funds needed (\$180 million) to meet project cost estimates

#### **Interim Financing Needs**

- The funding model, based on initial accelerated cash flows, anticipates significant interim financing needs
  - The issuance of \$180 million in 8% General Obligation (GO) Bond Anticipation Notes (BANs) for interim funding of projects is shown below
    - To date, the District has issued BANs to fund \$77.2 million of Phase IV projects, with Spring 2019 issuance of an additional \$85 million
- Construction timing will need to be refined to balance interim financing needs and sales tax receipts