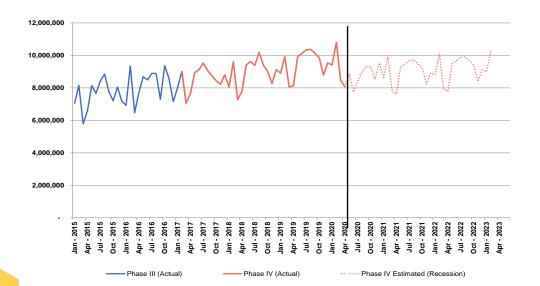

## **Capital Projects Financial Report**

- PFM submitted their financial report. (see attached)
- Joyce Costello submitted the Capital Program financial report. This report contained updates for phase III and IV.