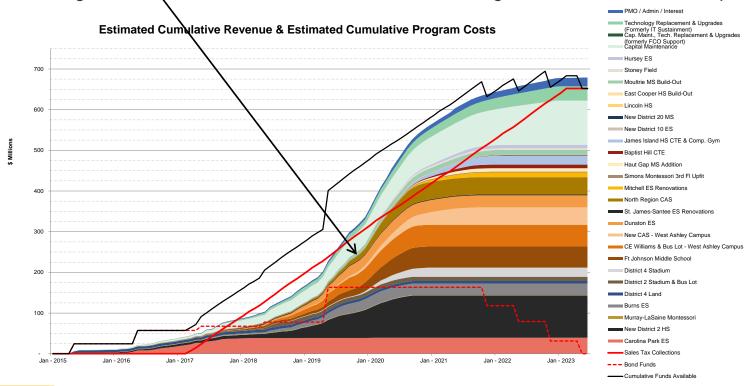

## **Capital Projects Financial Report**

- PFM submitted their financial report. (see attached)
- Joyce Costello submitted the Capital Program financial report. This report contained updates for phase III and IV.