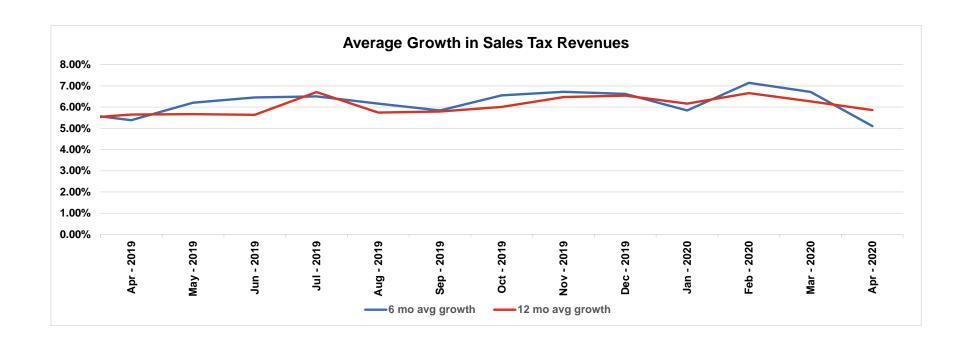

## **Capital Projects Financial Report**

- PFM submitted their financial report. (see attached)
- Joyce Costello submitted the Capital Program financial report. This report contained updates for phase III and IV.