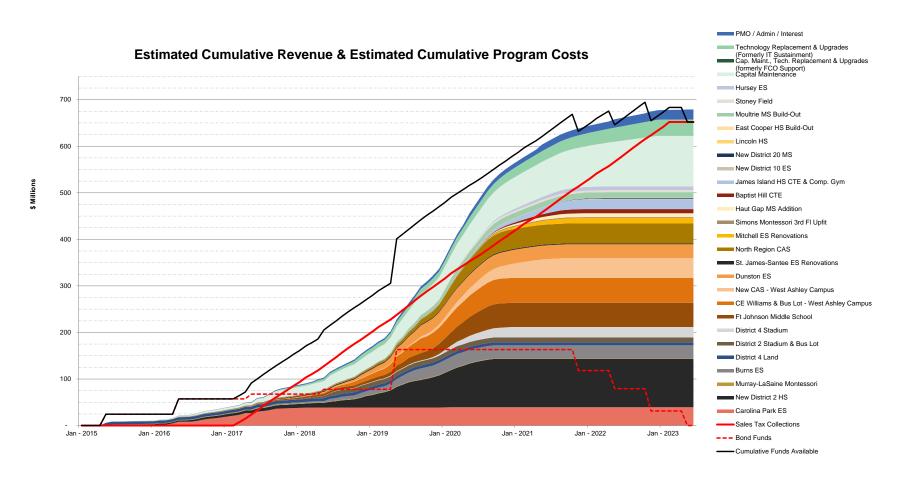

## **Capital Projects Financial Report**

- PFM submitted their financial report. (see attached)
- Joyce Costello submitted the Capital Program financial report. This report contained updates for phase III and IV.