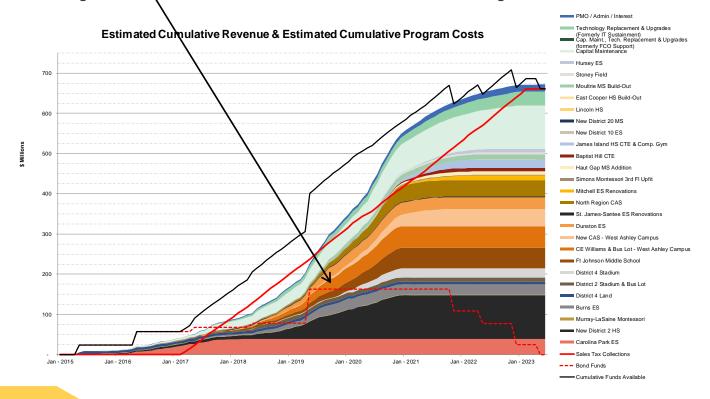

# **Recent Sales Tax Collections**

 The chart below shows the sales tax collections in 2020. Revenues fell drastically from April through June with a rebound in collection beginning in July

# **Change in Sales Tax Revenues**

• The Sales tax revenue collection has been negatively impacted by the COVID-19 Pandemic. The chart below shows the recent decline in collections over the course of six months and a year

# **Projected Program Expenses**

- Below is a cumulative total of actual/estimated program costs based on current cost curves
  - Potential shortfall will be refined as more data becomes available

# **Interim Financing Needs**

- The funding model, based on initial accelerated cash flows, anticipates significant interim financing needs
  - The issuance of \$163.3 million in 8% General Obligation (GO) Bond Anticipation Notes (BANs) for interim funding of projects is shown below
    - To date, the District has is sued BANs to fund \$163.3 million of Phase IV projects
- Construction timing will need to be refined to balance interim financing needs and sales tax receipts

# Sources & Uses

 The Sources and Uses of funds for the entire Phase IV program is based on the latest available actual revenues and expenses along with current future cost curve estimates

| Total Sources                                              |             |
|------------------------------------------------------------|-------------|
| Sales Tax Revenues <sup>1</sup>                            | 661,060,980 |
| Interest Earnings on BAN Proceeds <sup>2</sup>             | 998,563     |
| Interest Earnings on Sales Tax Ending Balance <sup>3</sup> | 6,104,966   |
| Total Revenues                                             | 668,164,510 |