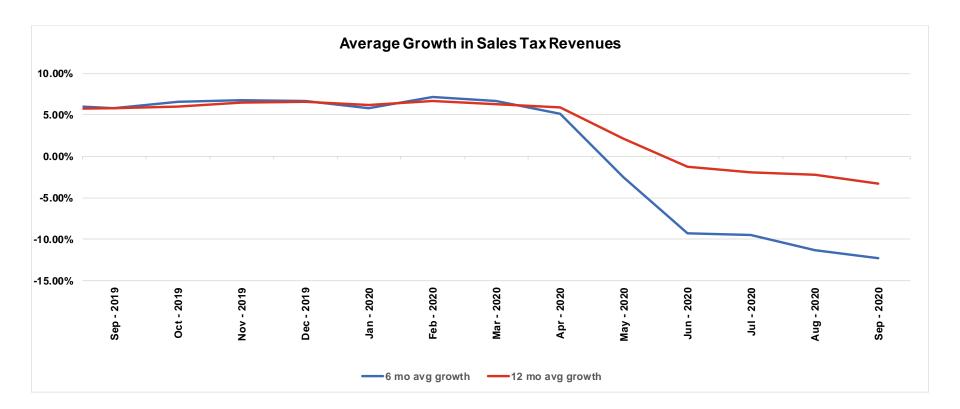

# **Change in Sales Tax Revenues**

• The Sales tax revenue collection has been negatively impacted by the COVID-19 Pandemic. The chart below shows the recent decline in collections over the course of six months and a year