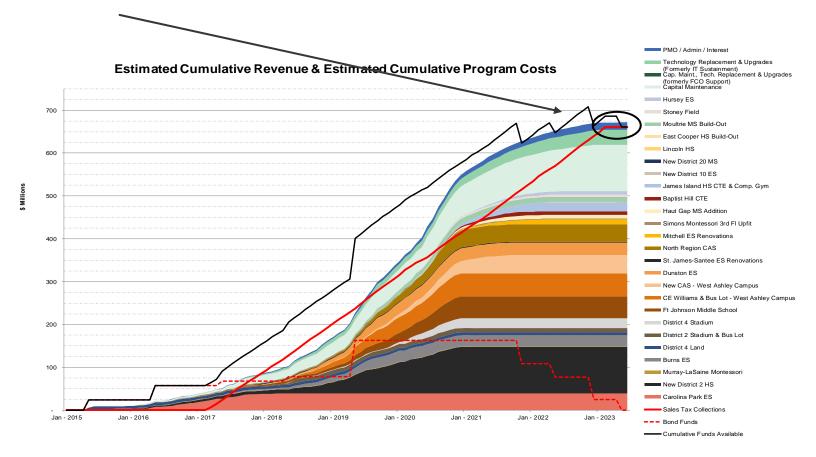

# **Projected Program Expenses**

- Below is a cumulative total of actual/estimated program costs based on current cost curves
  - Potential shortfall will be refined as more data becomes available