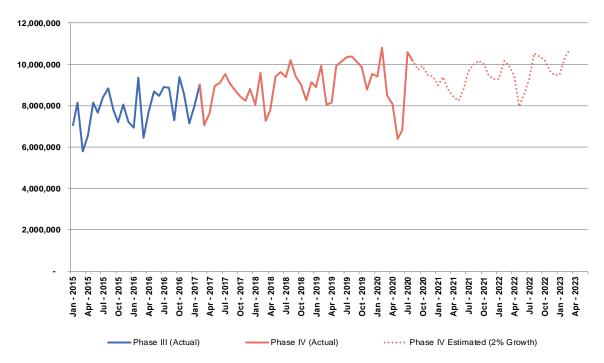

### Sales Tax Revenue Scenario

- In order to assess the potential impact of COVID-19 on the Sales Tax program, PFM developed a scenario based on:
  - Current collections
  - Continuation of the decline in revenue through the rest of 2020 and 2021 and a slow recovery to pre-crisis levels by the summer of 2022

# **Interim Financing Needs**

- The funding model, based on initial accelerated cash flows, anticipates significant interim financing needs
  - The issuance of \$163.3 million in 8% General Obligation (GO) Bond Anticipation Notes (BANs) for interim funding of projects is shown below
    - To date, the District has is sued BANs to fund \$163.3 million of Phase IV projects
- Construction timing will need to be refined to balance interim financing needs and sales tax receipts