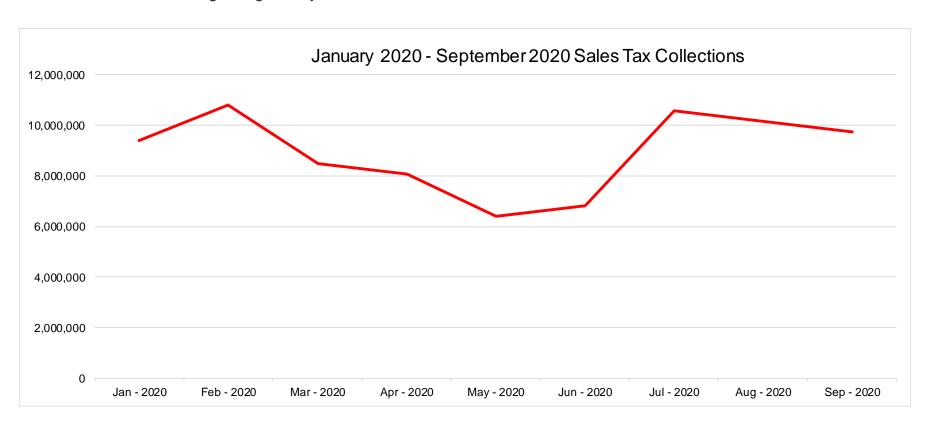

# **Recent Sales Tax Collections**

 The chart below shows the sales tax collections in 2020. Revenues fell drastically from April through June with a rebound in collection beginning in July