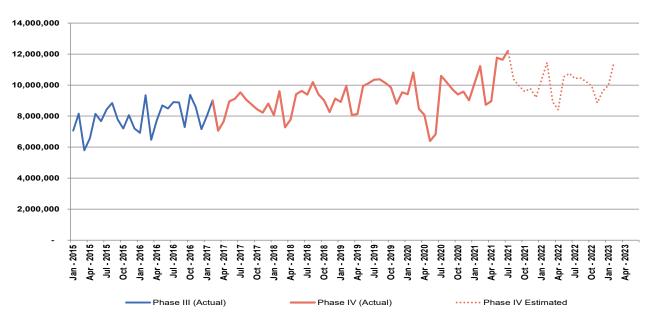

# Sales Tax Revenue Scenario

- ◆ Throughout the COVID 19 Pandemic, PFM adjusted the Sales Tax estimates considering the actual collections during the downturn of the economy and potential recovery scenarios. Charleston County experienced a strong recovery trending back to a normal level of Sales Tax collections by the late Summer of 2020
- The graphic below shows the historical and estimated future sales tax collections. A large decrease is shown in the Spring of 2020 with the onset of the Pandemic, along with the cyclical nature of sales tax collections going forward