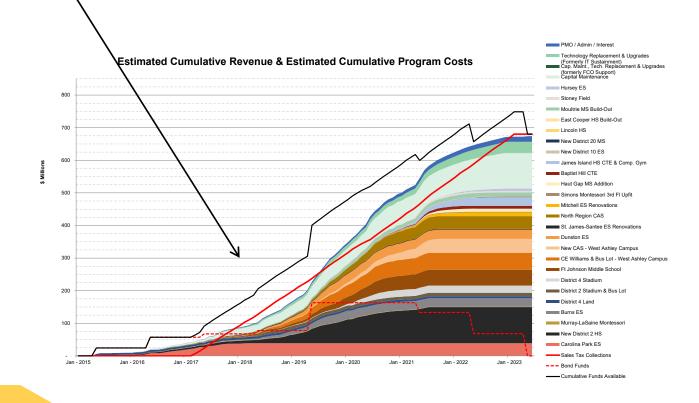

# **Projected Program Expenses**

- Below is a cumulative total of actual/estimated program costs based on current cost curves
  - PFM will continue monitor the sales tax program for potential shortfalls