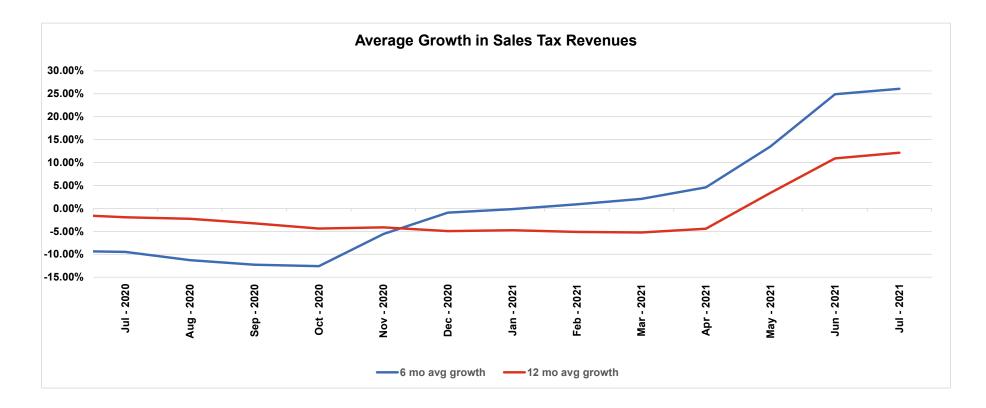

# **Change in Sales Tax Revenues**

• The chart below shows the 6-month and 12month average growth of Sales Tax Revenues. The 6-month collections have returned to normal and have risen sharply in the short-term