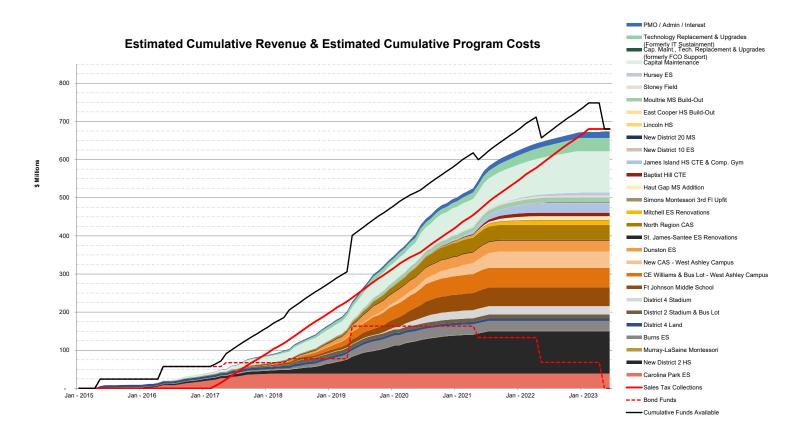

# **Projected Program Expenses**

- Below is a cumulative total of actual/estimated program costs based on current cost curves
  - PFM will continue monitor the sales tax program for potential shortfalls