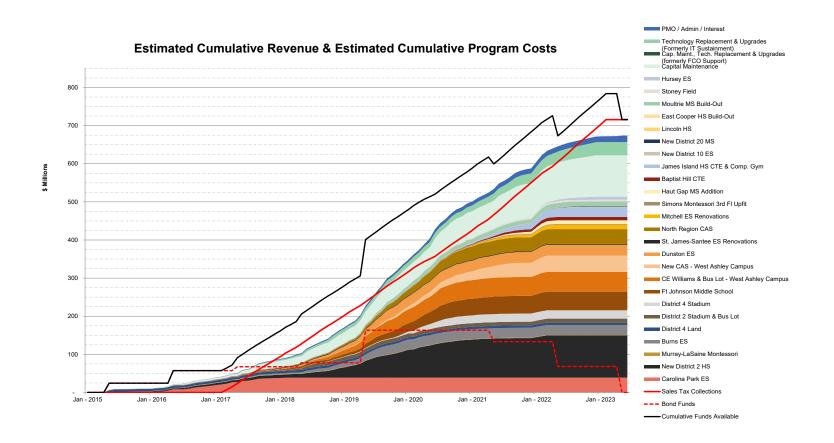

|  |



Citizens Oversight Steering Committee II

October 2022



### Sales Tax Revenue Scenario

- Charleston County experienced a strong recovery from COVID-19, trending back to a normal level of Sales Tax collections by late Summer of 2020. PFM's current projections assumes growth of 2% from the previous year's collection, with only 5 months remaining.
- The graphic below shows the historical and estimated future sales tax collections. A large decrease is shown in the Spring of 2020 with the onset of the Pandemic.





## **Change in Sales Tax Revenues**

● The chart below shows the 6-month and 12-month average growth of Sales Tax Revenues





## **Projected Program Expenses**

Below is a cumulative total of actual/estimated program costs based on current cost curves





## **BAN** Repayment Plans

• A total of \$163.3 million in 8% General Obligation (GO) Bond Anticipation Notes (BANs) was issued for interim funding of projects during Phase IV

• The District paid of \$65 million of BANs in May 2022, and the remaining balance will be paid off in 2023





## Sources & Uses

• The Sources and Uses of funds for the entire Phase IV program is based on the latest available actual revenues and expenses along with current future cost curve estimates

| Total Sources                                              |             |
|------------------------------------------------------------|-------------|
| Sales Tax Revenues <sup>1</sup>                            | 726,406,269 |
| Interest Earnings on BAN Proceeds <sup>2</sup>             | 998,563     |
| In