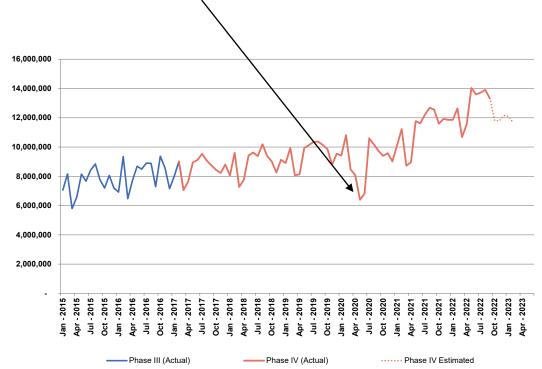

roved Reallocation - 6/27/22 - Item # 11B - Project # 5270                                                                          | 45,089                   |                                   |                                           |       |                            |  |



Citizens Oversight Steering Committee II

October 2022



### Sales Tax Revenue Scenario

- Charleston County experienced a strong recovery from COVID-19, trending back to a normal level of Sales Tax collections by late Summer of 2020. PFM's current projections assumes growth of 2% from the previous year's collection, with only 5 months remaining.
- The graphic below shows the historical and estimated future sales tax collections. A large decrease is shown in the Spring of 2020 with the onset of the Pandemic.





## **Change in Sales Tax Revenues**

● The chart below shows the 6-month and 12-month average growth of Sales Tax Revenues





## **Projected Program Expenses**

Below is a cumulative total of actual/estimated program costs based on current cost curves





## **BAN** Repayment Plans

• A total of \$163.3 million in 8% General Obligation (GO) Bond Anticipation Notes (BANs) was issued for interim funding of projects during Phase IV

• The District paid of \$65 million of BANs in May 2022, and the remaining balance will be paid off in 2023





## Sources & Uses

• The Sources and Uses of funds for the entire Phase IV program is based on the latest available actual revenues and expenses along with current future cost curve estimates

| Total Sources