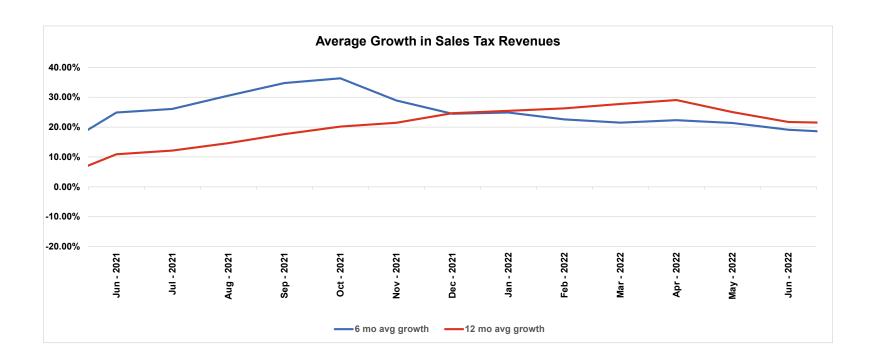

| 45,089                   |                                   |                                           |       |                            |  |



Citizens Oversight Steering Committee II

October 2022



### Sales Tax Revenue Scenario

- Charleston County experienced a strong recovery from COVID-19, trending back to a normal level of Sales Tax collections by late Summer of 2020. PFM's current projections assumes growth of 2% from the previous year's collection, with only 5 months remaining.
- The graphic below shows the historical and estimated future sales tax collections. A large decrease is shown in the Spring of 2020 with the onset of the Pandemic.





## **Change in Sales Tax Revenues**

● The chart below shows the 6-month and 12-month average growth of Sales Tax Revenues





## **Projected Program Expenses**

Below is a cumulative total of actual/estimated program costs based on current cost curves





## **BAN** Repayment Plans

• A total of \$163.3 million in 8% General Obligation (GO) Bond Anticipation Notes (BANs) was issued for interim funding of projects during Phase IV

• The District paid of \$65 million of BANs in May 2022, and the remaining balance will be paid off in 2023





## Sources & Uses

• The Sources and Uses of funds for the entire Phase IV program is based on the latest available actual revenues and expenses along with current future cost curve estimates

| Total Sources                                              |             |
|------------------------------------------------------------|-------------|
| Sales Tax Revenues <sup>1