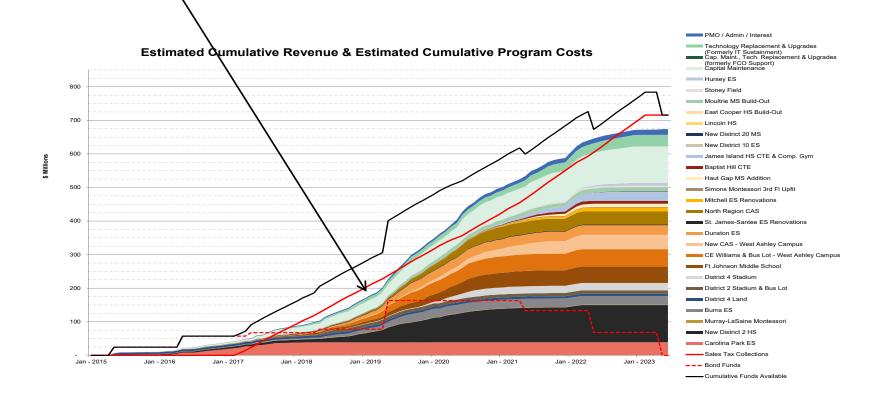

mes growth of 2% from the previous year's collection, with only 5 months remaining.
- The graphic below shows the historical and estimated future sales tax collections. A large decrease is shown in the Spring of 2020 with the onset of the Pandemic.





## **Change in Sales Tax Revenues**

● The chart below shows the 6-month and 12-month average growth of Sales Tax Revenues





## **Projected Program Expenses**

Below is a cumulative total of actual/estimated program costs based on current cost curves





## **BAN** Repayment Plans

• A total of \$163.3 million in 8% General Obligation (GO) Bond Anticipation Notes (BANs) was issued for interim funding of projects during Phase IV

• The District paid of \$65 million of BANs in May 2022, and the remaining balance will be paid off in 2023





## Sources & Uses

• The Sources and Uses of funds for the entire Phase IV program is based on the latest available actual revenues and expenses along with current future cost curve estimates

| Total Sources                                              |             |
|------------------------------------------------------------|-------------|
| Sales Tax Revenues <sup>1</sup>                            | 726,406,269 |
| Interest Earnings on BAN Proceeds <sup>2</sup>             | 998,563     |
| Interest Earnings on Sales Tax Ending Balance <sup>3</sup> | 8,564,307   |
| Total Revenues                                             | 735,969,140 |

| Total Uses                                                                              |             |
|---------------------------------