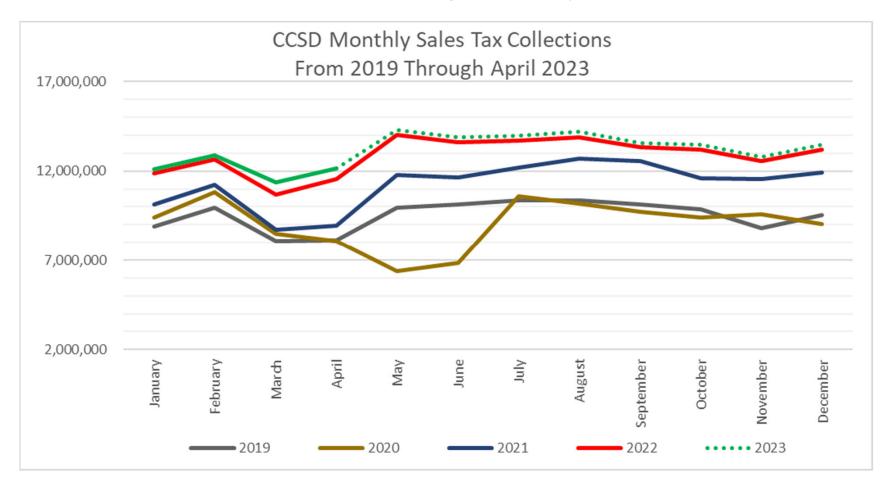

## **Historical Sales Tax Revenues**

- Actual sales tax revenues by month is shown below, year-over-year
- Over the past 3-months sales tax revenues are 3.96% higher than last year