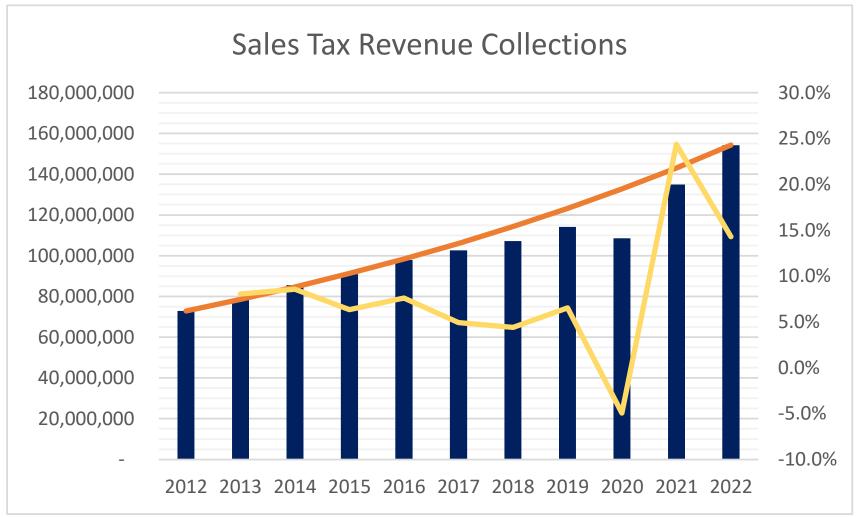

## **Historical Sales Tax Revenues**

Here we have added the revenue trend line along with the annual growth rate (%)