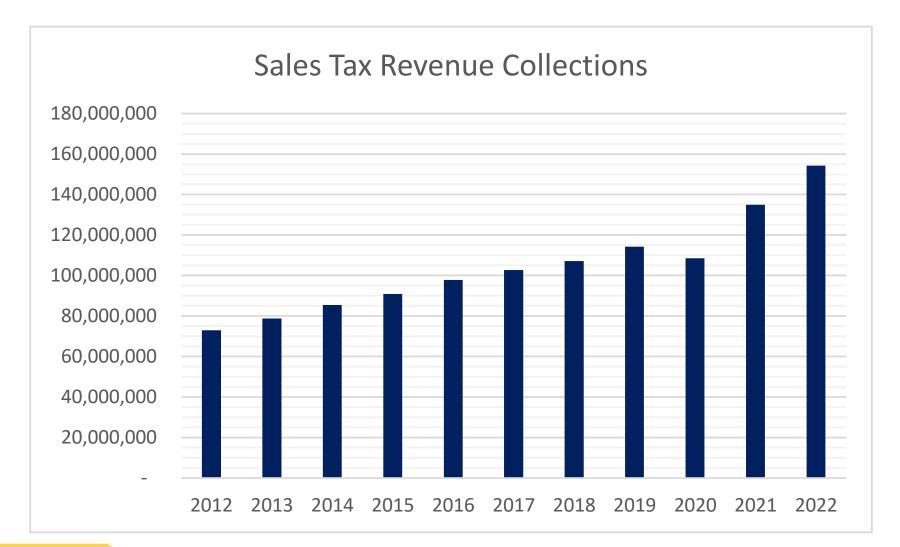

## **Historical Sales Tax Revenues**

• Actual sales tax revenues for the Phase III and Phase IV programs is shown below