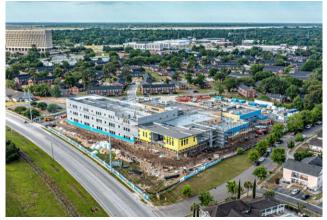

#### CAPITAL PROGRAM 2023 - 2028 CAPITAL PROGRAM PHASE V One Cent Sales Tax Extension II February 28, 2023

| Project #        |                                               | Revised Budget          | CM Fees                | Working<br>Budget      | Expenditures Inception<br>February-23 | Projected Expenses To<br>Go as of February-23 | Notes    | %<br>Construction<br>Completed | Anticipated<br>Completion<br>(mm/yy) | %<br>Expended |
|------------------|-----------------------------------------------|-------------------------|------------------------|------------------------|---------------------------------------|-----------------------------------------------|----------|--------------------------------|--------------------------------------|---------------|
|                  | CAPITAL BUILDING PROJECTS                     |                         |                        |                        |                                       |                                               |          |                                |                                      |               |
|                  | Brownstone WAVE 1                             | -                       |                        |                        |                                       |                                               |          |                                |                                      |               |
| 6200 *           | HURSEY MONTESSORI SCHOOL                      | 54,146,210              | (2,575,476)            | 51,570,734             | 20,234,157                            | 31,336,577                                    | (2)      | 44%                            | Jul-23                               | 39%           |
| 6200 *           |                                               | 53,674,955              | (2,518,810)            | 51,156,145             | 1,862,115                             | 49,294,030                                    | (1), (2) | 1%                             | May-25                               | 4%            |
| 6202 *           | NEW D9 ES (JOHN'S ISLAND)                     | 53,500,000              | (2,268,452)            | 51,231,548             | 1,209,748                             | 50,021,800                                    | (2), (5) | 4%                             | Jul-24                               | 2%            |
| 6203 *           | EARLY COLLEGE HS                              | 36,071,757              | (1,639,378)            | 34,432,379             | 1,245,606                             | 33,186,773                                    | (2)      | 0%                             | Dec-24                               | 4%            |
|                  | DISTRICT WIDE BUILDING IMPROVEMENTS           | 10,010,056              | (805,782)              | 9,204,274              | 6,162,147                             | 3,042,127                                     | (2), (3) | 71%                            | Sep-23                               | 67%           |
| 6205 *           | DISTRICT WIDE ATHLETIC IMPROVEMENTS           | 5,048,901               | (397,727)              | 4,651,174              | 547,473                               | 4,103,701                                     | (2)      | 8%                             | Jun-24                               | 12%           |
| 6206 *           | DISTRICT WIDE PAVING IMPROVEMENTS             | 7,816,780               | (654,897)              | 7,161,883              | 2,107,902                             | 5,053,982                                     | (2)      | 24%                            | Sep-23                               | 29%           |
|                  | WAVE 2                                        |                         |                        |                        |                                       |                                               |          |                                |                                      |               |
| 6208 *           | LAMBS ES & EARLY ED/FAMILY CENTER             | 103,700,000             | (4,285,714)            | 99,414,286             | 114                                   | 99,414,172                                    | (5)      | 0%                             | Jun-27                               | 0%            |
| 6209 *           | NEW D10 MS (WEST ASHLEY)                      | 46,000,000              | (1,904,762)            | 44,095,238             | 0                                     | 44,095,238                                    | (5)      | 0%                             | Jun-26                               | 0%            |
| 6210 *           | JAMES ISLAND MS EARLY ED/FAMILY CENTER        | 38,500,000              | (1,577,381)            | 36,922,619             | 16,021                                | 36,906,598                                    | (5)      | 0%                             | Jun-26                               | 0%            |
| 6211 *           | ST JOHN'S HS STADIUM                          | 3,000,000               | (204,544)              | 2,795,456              | 0                                     | 2,795,456                                     | (5)      | 0%                             | Jul-24                               | 0%            |
|                  |                                               |                         |                        |                        |                                       |                                               |          |                                |                                      |               |
| 6207 *           | CM FEE - BROWNSTONE                           | 0                       | 18,832,923             | 18,832,923             | 3,517,739                             | 15,315,184                                    |          | N//A                           | N/A                                  | 19%           |
|                  | Adjustment to Contract (projects not started) |                         |                        |                        |                                       |                                               |          | N//A                           | N/A                                  | N/A           |
|                  | Total Capital Building Projects               | 411,468,659             | 0                      | 411,468,659            | 36,903,022                            | 374,565,637                                   |          |                                |                                      |               |
|                  | CAPITAL MAINTENANCE PROJECTS                  |                         |                        |                        |                                       |                                               |          |                                |                                      |               |
|                  | Cumming                                       |                         |                        |                        |                                       |                                               |          |                                |                                      |               |
| 6239 *           | ATHLETICS                                     | 11,210,000              | (1,014,817)            | 10,195,183             | 15,803                                | 10,179,380                                    |          | N/A                            | Dec-28                               | 0%            |
| 6240 *           | CABINETRY                                     | 2,696,000               | (244,063)              | 2,451,937              | 0                                     | 2,451,937                                     |          | N/A                            | Dec-28                               | 0%            |
| 6241 *           | CEILINGS/GRIDS                                | 2,741,518               | (248,184)              | 2,493,334              | 0                                     | 2,493,334                                     |          | N/A                            | Dec-28                               | 0%            |
| 6242 *           | COOLER & TREEZERD                             | 2,700,000               | (244,425)              | 2,455,575              | 19,650                                | 2,435,925                                     |          | N/A                            | Dec-28                               | 1%            |
| 6243 *<br>6244 * | DOORS & HARDWARE<br>ELECTRICAL                | 10,865,000<br>2,200,000 | (983,584)              | 9,881,416<br>2,000,839 | 202,386                               | 9,679,030                                     |          | N/A<br>N/A                     | Dec-28<br>Dec-28                     | 2%<br>1%      |
| 6244 *           |                                               | 1,350,000               | (199,161)<br>(122,213) | 1,227,787              | 11,799                                | 1,989,040<br>1,227,787                        |          | N/A<br>N/A                     | Dec-28<br>Dec-28                     | 1%<br>0%      |
| 6245 *           | ELEVATORS<br>EMERGENCY GENERATOR              | 480,000                 | (43,453)               | 436,547                | 23,340                                | 413,207                                       | (4)      | N/A<br>N/A                     | Dec-28<br>Dec-28                     | 5%            |
| 6247 *           | EXTERIOR ENVELOPE                             | 5,416,763               | (490,367)              | 4,926,396              | 25,540                                | 4,926,396                                     | (4)      | N/A<br>N/A                     | Dec-28<br>Dec-28                     | 0%            |
| 6248 *           | EXTERIOR APPERANCE/SIGNAGE                    | 2,700,000               | (244,425)              | 2,455,575              | 32,042                                | 2,423,533                                     |          | N/A                            | Dec-28                               | 1%            |
| 6249 *           | FENCE & GATES                                 | 2,955,000               | (267,510)              | 2,687,490              | 52,012                                | 2,687,490                                     | (4)      | N/A                            | Dec-28                               | 0%            |
| 6251 *           |                                               | 5,356,783               | (484,938)              | 4,871,845              | 0                                     | 4,871,845                                     | (.)      | N/A                            | Dec-28                               | 0%            |
| 6252 *           | FLOORING                                      | 13,479,982              | (1,220,313)            | 12,259,669             | 19,625                                | 12,240,044                                    |          | N/A                            | Dec-28                               | 0%            |
| 6253 *           | HVAC                                          | 79,531,232              | (7,199,787)            | 72,331,445             | 672,692                               | 71,658,754                                    | (4)      | N/A                            | Dec-28                               | 1%            |
| 6254 *           | LIGHTING                                      | 2,699,425               | (244,373)              | 2,455,052              | 0                                     | 2,455,052                                     |          | N/A                            | Dec-28                               | 0%            |
| 6255 *           | PAINTING                                      | 21,601,897              | (1,955,572)            | 19,646,325             | 70,789                                | 19,575,536                                    |          | N/A                            | Dec-28                               | 0%            |
| 6256 *           | PAVING                                        | 8,108,400               | (734,036)              | 7,374,364              | 0                                     | 7,374,364                                     |          | N/A                            | Dec-28                               | 0%            |
| 6257 *           | PLAYGROUND/SURFACES                           | 8,099,000               | (733,185)              | 7,365,815              | 0                                     | 7,365,815                                     |          | N/A                            | Dec-28                               | 0%            |
| 6258 *           | PLUMBING                                      | 16,775,000              | (1,518,604)            | 15,256,396             | 17,496                                | 15,238,900                                    |          | N/A                            | Dec-28                               | 0%            |
| 6259 *           | ROOLD                                         | 52,477,000              | (4,750,628)            | 47,726,373             | 264,169                               | 47,462,204                                    | (4)      | N/A                            | Dec-28                               | 1%            |
| 6260 *           | STORMWATER                                    | 5,407,000               | (489,483)              | 4,917,517              | 0                                     | 4,917,517                                     |          | N/A                            | Dec-28                               | 0%            |
| 6261 *           | CMFEE - CUMMING 2023-2028 CONTRACT            | 0                       | 23,433,120             | 23,433,120             | 717,315                               | 22,715,805                                    |          | N/A                            | N/A                                  | 3%            |
| 6262 *           | FM PROJECT MANAGEMENT                         | 11,150,000              | 0                      | 11,150,000             | 174,049                               | 10,975,951                                    |          | N/A                            | N/A                                  | 2%            |
|                  | Total Capital Maintenance Projects            | 270,000,000             | (0)                    | 270,000,000            | 2,241,154                             | 267,758,846                                   |          |                                |                                      |               |