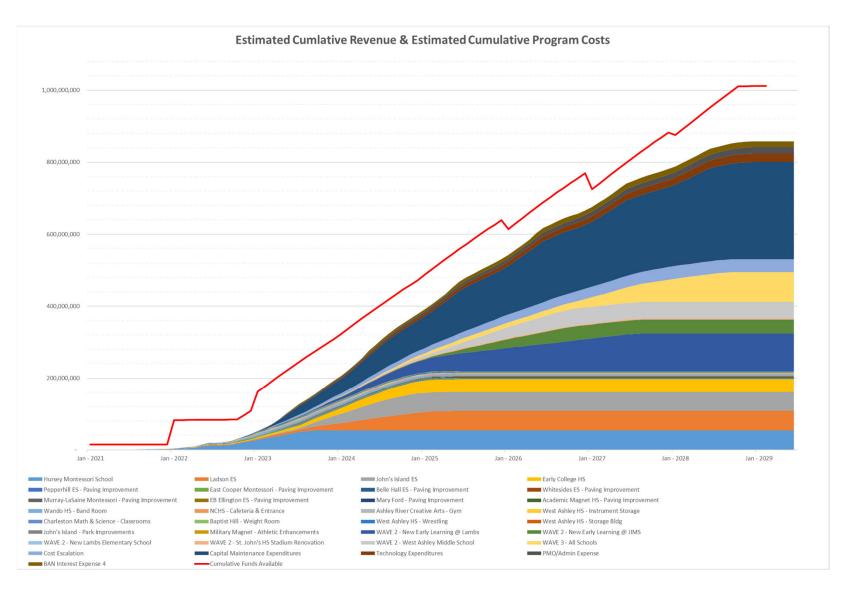

## **Projected Program Expenses**

The Sources and Uses of funds for the entire Phase V program is based on the latest available actual revenues and expenses along with current future cost curve estimates