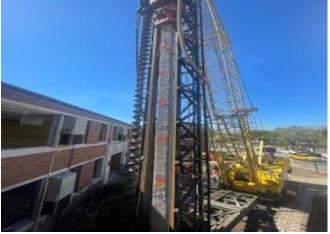

#### CAPITAL PROGRAM 2023 - 2028 CAPITAL PROGRAM PHASE V One Cent Sales Tax Extension II February 28, 2023

| Project #        |                                               | Revised Budget          | CM Fees                | Working<br>Budget      | Expenditures Inception<br>February-23 | Projected Expenses To<br>Go as of February-23 | Notes    | %<br>Construction<br>Completed | Anticipated<br>Completion<br>(mm/yy) | %<br>Expended |
|------------------|-----------------------------------------------|-------------------------|------------------------|------------------------|---------------------------------------|-----------------------------------------------|----------|--------------------------------|--------------------------------------|---------------|
|                  | CAPITAL BUILDING PROJECTS                     |                         |                        |                        |                                       |                                               |          |                                |                                      |               |
|                  | Brownstone WAVE 1                             | -                       |                        |                        |                                       |                                               |          |                                |                                      |               |
| 6200 *           | HURSEY MONTESSORI SCHOOL                      | 54,146,210              | (2,575,476)            | 51,570,734             | 20,234,157                            | 31,336,577                                    | (2)      | 44%                            | Jul-23                               | 39%           |
| 6200 *           |                                               | 53,674,955              | (2,518,810)            | 51,156,145             | 1,862,115                             | 49,294,030                                    | (1), (2) | 1%                             | May-25                               | 4%            |
| 6202 *           | NEW D9 ES (JOHN'S ISLAND)                     | 53,500,000              | (2,268,452)            | 51,231,548             | 1,209,748                             | 50,021,800                                    | (2), (5) | 4%                             | Jul-24                               | 2%            |
| 6203 *           | EARLY COLLEGE HS                              | 36,071,757              | (1,639,378)            | 34,432,379             | 1,245,606                             | 33,186,773                                    | (2)      | 0%                             | Dec-24                               | 4%            |
|                  | DISTRICT WIDE BUILDING IMPROVEMENTS           | 10,010,056              | (805,782)              | 9,204,274              | 6,162,147                             | 3,042,127                                     | (2), (3) | 71%                            | Sep-23                               | 67%           |
| 6205 *           | DISTRICT WIDE ATHLETIC IMPROVEMENTS           | 5,048,901               | (397,727)              | 4,651,174              | 547,473                               | 4,103,701                                     | (2)      | 8%                             | Jun-24                               | 12%           |
| 6206 *           | DISTRICT WIDE PAVING IMPROVEMENTS             | 7,816,780               | (654,897)              | 7,161,883              | 2,107,902                             | 5,053,982                                     | (2)      | 24%                            | Sep-23                               | 29%           |
|                  | WAVE 2                                        |                         |                        |                        |                                       |                                               |          |                                |                                      |               |
| 6208 *           | LAMBS ES & EARLY ED/FAMILY CENTER             | 103,700,000             | (4,285,714)            | 99,414,286             | 114                                   | 99,414,172                                    | (5)      | 0%                             | Jun-27                               | 0%            |
| 6209 *           | NEW D10 MS (WEST ASHLEY)                      | 46,000,000              | (1,904,762)            | 44,095,238             | 0                                     | 44,095,238                                    | (5)      | 0%                             | Jun-26                               | 0%            |
| 6210 *           | JAMES ISLAND MS EARLY ED/FAMILY CENTER        | 38,500,000              | (1,577,381)            | 36,922,619             | 16,021                                | 36,906,598                                    | (5)      | 0%                             | Jun-26                               | 0%            |
| 6211 *           | ST JOHN'S HS STADIUM                          | 3,000,000               | (204,544)              | 2,795,456              | 0                                     | 2,795,456                                     | (5)      | 0%                             | Jul-24                               | 0%            |
|                  |                                               |                         |                        |                        |                                       |                                               |          |                                |                                      |               |
| 6207 *           | CM FEE - BROWNSTONE                           | 0                       | 18,832,923             | 18,832,923             | 3,517,739                             | 15,315,184                                    |          | N//A                           | N/A                                  | 19%           |
|                  | Adjustment to Contract (projects not started) |                         |                        |                        |                                       |                                               |          | N//A                           | N/A                                  | N/A           |
|                  | Total Capital Building Projects               | 411,468,659             | 0                      | 411,468,659            | 36,903,022                            | 374,565,637                                   |          |                                |                                      |               |
|                  | CAPITAL MAINTENANCE PROJECTS                  |                         |                        |                        |                                       |                                               |          |                                |                                      |               |
|                  | Cumming                                       |                         |                        |                        |                                       |                                               |          |                                |                                      |               |
| 6239 *           | ATHLETICS                                     | 11,210,000              | (1,014,817)            | 10,195,183             | 15,803                                | 10,179,380                                    |          | N/A                            | Dec-28                               | 0%            |
| 6240 *           | CABINETRY                                     | 2,696,000               | (244,063)              | 2,451,937              | 0                                     | 2,451,937                                     |          | N/A                            | Dec-28                               | 0%            |
| 6241 *           | CEILINGS/GRIDS                                | 2,741,518               | (248,184)              | 2,493,334              | 0                                     | 2,493,334                                     |          | N/A                            | Dec-28                               | 0%            |
| 6242 *           | COOLER & TREEZERD                             | 2,700,000               | (244,425)              | 2,455,575              | 19,650                                | 2,435,925                                     |          | N/A                            | Dec-28                               | 1%            |
| 6243 *<br>6244 * | DOORS & HARDWARE<br>ELECTRICAL                | 10,865,000<br>2,200,000 | (983,584)              | 9,881,416<br>2,000,839 | 202,386                               | 9,679,030                                     |          | N/A<br>N/A                     | Dec-28<br>Dec-28                     | 2%<br>1%      |
| 6244 *           |                                               | 1,350,000               | (199,161)<br>(122,213) | 1,227,787              | 11,799                                | 1,989,040<br>1,227,787                        |          | N/A<br>N/A                     | Dec-28<br>Dec-28                     | 1%<br>0%      |
| 6245 *           | ELEVATORS<br>EMERGENCY GENERATOR              | 480,000                 | (43,453)               | 436,547                | 23,340                                | 413,207                                       | (4)      | N/A<br>N/A                     | Dec-28<br>Dec-28                     | 5%            |
| 6247 *           | EXTERIOR ENVELOPE                             | 5,416,763               | (490,367)              | 4,926,396              | 25,540                                | 4,926,396                                     | (4)      | N/A<br>N/A                     | Dec-28<br>Dec-28                     | 0%            |
| 6248 *           | EXTERIOR APPERANCE/SIGNAGE                    | 2,700,000               | (244,425)              | 2,455,575              | 32,042                                | 2,423,533                                     |          | N/A                            | Dec-28                               | 1%            |
| 6249 *           | FENCE & GATES                                 | 2,955,000               | (267,510)              | 2,687,490              | 52,012                                | 2,687,490                                     | (4)      | N/A                            | Dec-28                               | 0%            |
| 6251 *           |                                               | 5,356,783               | (484,938)              | 4,871,845              | 0                                     | 4,871,845                                     | (.)      | N/A                            | Dec-28                               | 0%            |
| 6252 *           | FLOORING                                      | 13,479,982              | (1,220,313)            | 12,259,669             | 19,625                                | 12,240,044                                    |          | N/A                            | Dec-28                               | 0%            |
| 6253 *           | HVAC                                          | 79,531,232              | (7,199,787)            | 72,331,445             | 672,692                               | 71,658,754                                    | (4)      | N/A                            | Dec-28                               | 1%            |
| 6254 *           | LIGHTING                                      | 2,699,425               | (244,373)              | 2,455,052              | 0                                     | 2,455,052                                     |          | N/A                            | Dec-28                               | 0%            |
| 6255 *           | PAINTING                                      | 21,601,897              | (1,955,572)            | 19,646,325             | 70,789                                | 19,575,536                                    |          | N/A                            | Dec-28                               | 0%            |
| 6256 *           | PAVING                                        | 8,108,400               | (734,036)              | 7,374,364              | 0                                     | 7,374,364                                     |          | N/A                            | Dec-28                               | 0%            |
| 6257 *           | PLAYGROUND/SURFACES                           | 8,099,000               | (733,185)              | 7,365,815              | 0                                     | 7,365,815                                     |          | N/A                            | Dec-28                               | 0%            |
| 6258 *           | PLUMBING                                      | 16,775,000              | (1,518,604)            | 15,256,396             | 17,496                                | 15,238,900                                    |          | N/A                            | Dec-28                               | 0%            |
| 6259 *           | ROOLD                                         | 52,477,000              | (4,750,628)            | 47,726,373             | 264,169                               | 47,462,204                                    | (4)      | N/A                            | Dec-28                               | 1%            |
| 6260 *           | STORMWATER                                    | 5,407,000               | (489,483)              | 4,917,517              | 0                                     | 4,917,517                                     |          | N/A                            | Dec-28                               | 0%            |
| 6261 *           | CMFEE - CUMMING 2023-2028 CONTRACT            | 0                       | 23,433,120             | 23,433,120             | 717,315                               | 22,715,805                                    |          | N/A                            | N/A                                  | 3%            |
| 6262 *           | FM PROJECT MANAGEMENT                         | 11,150,000              | 0                      | 11,150,000             | 174,049                               | 10,975,951                                    |          | N/A                            | N/A                                  | 2%            |
|                  | Total Capital Maintenance Projects            | 270,000,000             | (0)                    | 270,000,000            | 2,241,154                             | 267,758,846                                   |          |                                |                                      |               |