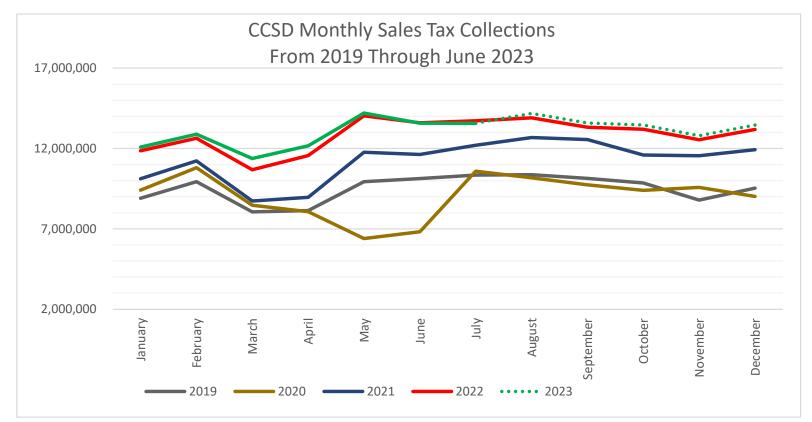

# **Historical Sales Tax Revenues**

- Actual sales tax revenues by month is shown below, year-over-year
- Over the past 3-months sales tax revenues have underperformed model projections (less than 2.0% growth) and the past two months collections were lower than last year