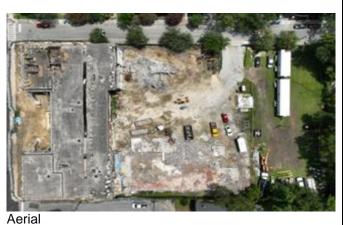

#### CAPITAL PROGRAM 2023 - 2028 CAPITAL PROGRAM PHASE V One Cent Sales Tax Extension II May 31, 2023

| Project #        |                                               | Revised Budget           | CM Fees                    | Working<br>Budget        | Expenditures Inception<br>May-23 | Projected Expenses To Go<br>as of May-23 | Notes                | %<br>Construction<br>Completed | Anticipated<br>Completion<br>(mm/yy) | %<br>Expended |
|------------------|-----------------------------------------------|--------------------------|----------------------------|--------------------------|----------------------------------|------------------------------------------|----------------------|--------------------------------|--------------------------------------|---------------|
|                  | CAPITAL BUILDING PROJECTS                     |                          |                            |                          |                                  |                                          |                      |                                |                                      |               |
|                  | Brownstone                                    |                          |                            |                          |                                  |                                          |                      |                                |                                      |               |
| 6200 *           | WAVE 1 * NEW HURSEY MONTESSORI SCHOOL         | 54 146 210               | (2 575 476)                | 51 570 724               | 20 077 072                       | 22 602 862                               | (2)                  | 60%                            | A                                    | 560/          |
| 6200 *<br>6201 * | * NEW LADSON ES                               | 54,146,210<br>53,674,955 | (2,575,476)<br>(2,518,810) | 51,570,734<br>51,156,145 | 28,877,872<br>2,270,840          | 22,692,862<br>48,885,305                 | (2)<br>(1), (2)      | 1%                             | Aug-23<br>Oct-25                     | 56%<br>4%     |
| 6202 *           | * NEW D9 ES (JOHN'S ISLAND)                   | 53,500,000               | (2,268,452)                | 51,231,548               | 1,605,792                        | 49,625,756                               | (1), (2)<br>(2), (5) | 5%                             | May-25                               | 3%            |
| 6203 *           |                                               | 36,071,757               | (1,639,378)                | 34,432,379               | 2,761,619                        | 31,670,760                               | (2), (3)             | 3%                             | Dec-24                               | 8%            |
|                  | DISTRICT WIDE BUILDING IMPROVEMENTS           | 10,010,056               | (805,782)                  | 9,204,274                | 7,001,791                        | 2,202,483                                | (2), (3)             | 79%                            | Sep-23                               | 76%           |
| 6205 *           |                                               | 5,048,901                | (397,727)                  | 4,651,174                | 720,238                          | 3,930,936                                | (2)                  | 16%                            | Jun-24                               | 15%           |
| 6206 *           | DISTRICT WIDE PAVING IMPROVEMENTS             | 7,816,780                | (654,897)                  | 7,161,883                | 3,247,388                        | 3,914,495                                | (2)                  | 50%                            | Dec-23                               | 45%           |
|                  | WAVE 2                                        |                          |                            |                          |                                  |                                          |                      |                                |                                      |               |
| 6208 *           | * NEW LAMBS ES & EARLY ED/FAMILY CENTER       | 103,700,000              | (4,285,714)                | 99,414,286               | 508,379                          | 98,905,907                               | (5)                  | 0%                             | Jun-27                               | 1%            |
| 6209 *           | * NEW D10 MS (WEST ASHLEY)                    | 46,000,000               | (1,904,762)                | 44,095,238               | 48,825                           | 44,046,413                               | (5)                  | 1%                             | Jun-26                               | 0%            |
| 6210 *           | * JAMES ISLAND MS EARLY ED/FAMILY CENTER      | 38,500,000               | (1,577,381)                | 36,922,619               | 35,851                           | 36,886,768                               | (5)                  | 0%                             | Jun-26                               | 0%            |
| 6211 *           | * ST JOHN'S HS STADIUM (RENOVATION)           | 3,000,000                | (204,544)                  | 2,795,456                | 3,988                            | 2,791,468                                | (5)                  | 1%                             | Jul-24                               | 0%            |
|                  | WAVE 3                                        |                          |                            |                          |                                  |                                          |                      |                                |                                      |               |
| 6212             | NEW D23 ES                                    | 11,500,000               | (547,619)                  | 10,952,381               | 0                                | 10,952,381                               |                      | 0%                             | Jun-27                               | 0%            |
| 6213             | NEW JB EDWARDS MS                             | 48,750,000               | (2,321,429)                | 46,428,571               | 0                                | 46,428,571                               |                      | 0%                             | Jun-28                               | 0%            |
| 6214             | STALL HS (EXPANSION)                          | 11,500,000               | (547,619)                  | 10,952,381               | 0                                | 10,952,381                               |                      | 0%                             | Dec-25                               | 0%            |
| 6215             | CARIO MS (EXPANSION)                          | 9,375,000                | (446,429)                  | 8,928,571                | 0                                | 8,928,571                                |                      | 0%                             | Jun-28                               | 0%            |
| 6216             | JAMES ISLAND CHARTER HS STADIUM (RENOVATION)  | 2,312,500                | (210,227)                  | 2,102,273                | 0                                | 2,102,273                                |                      | 0%                             | Aug-27                               | 0%            |
| 6207 *           | * CM FEE - BROWNSTONE                         | 0                        | 22,906,246                 | 22,906,246               | 4,512,187                        | 18,394,060                               |                      | N//A                           | N/A                                  | 20%           |
|                  | Adjustment to Contract (projects not started) |                          |                            |                          |                                  |                                          |                      | N//A                           | N/A                                  | N/A           |
|                  | Total Capital Building Projects               | 494,906,159              | 0                          | 494,906,159              | 51,594,771                       | 443,311,388                              |                      |                                |                                      |               |
|                  | CAPITAL MAINTENANCE PROJECTS                  |                          |                            |                          |                                  |                                          |                      |                                |                                      |               |
| (22)             | Cumming                                       |                          | (1.01.1.017)               |                          |                                  | 0.015.001                                |                      | 27/1                           |                                      | 10/           |
| 6239 *           | * ATHLETICS                                   | 11,210,000               | (1,014,817)                | 10,195,183               | 377,789                          | 9,817,394                                | (6)                  | N/A                            | Dec-28                               | 4%            |
| 6240 *           | CABINETRY                                     | 2,903,583                | (255,638)                  | 2,647,945                | 8,130                            | 2,639,815                                | (6)                  | N/A                            | Dec-28                               | 0%            |
| 6241 *<br>6242 * | CEILINGS/GRIDS<br>COOLER & FREEZERS           | 2,916,518<br>2,700,000   | (264,026)<br>(244,425)     | 2,652,492<br>2,455,575   | 47,640<br>42,441                 | 2,604,852<br>2,413,134                   | (6)                  | N/A                            | Dec-28                               | 2%<br>2%      |
| 6242 *           | * DOORS & HARDWARE                            | 10,865,000               | (983,584)                  | 2,455,575<br>9,881,416   | 42,441 287,700                   | 2,413,134 9,593,716                      | (6)                  | N/A<br>N/A                     | Dec-28<br>Dec-28                     | 2%            |
| 6244 *           |                                               | 2,200,000                | (199,161)                  | 2,000,839                | 12,420                           | 1,988,419                                | (0)                  | N/A<br>N/A                     | Dec-28<br>Dec-28                     | 1%            |
| 6245 *           | EEBerindenE                                   | 1,350,000                | (122,213)                  | 1,227,787                | 36,404                           | 1,191,383                                |                      | N/A                            | Dec-28                               | 3%            |
| 6246 *           |                                               | 480,000                  | (43,453)                   | 436,547                  | 30,410                           | 406,137                                  | (4)                  | N/A                            | Dec-28                               | 7%            |
| 6247 *           | * EXTERIOR ENVELOPE                           | 5,327,040                | (490,367)                  | 4,836,673                | 331,071                          | 4,505,602                                | (6)                  | N/A                            | Dec-28                               | 7%            |
| 6248 *           | * EXTERIOR APPERANCE/SIGNAGE                  | 2,700,000                | (244,425)                  | 2,455,575                | 103,898                          | 2,351,677                                | (2)                  | N/A                            | Dec-28                               | 4%            |
| 6249 *           |                                               | 3,007,389                | (267,510)                  | 2,739,879                | 275,740                          | 2,464,139                                | (4), (6)             | N/A                            | Dec-28                               | 10%           |
| 6251 *           | * FIRE PROTECTION                             | 5,356,783                | (484,938)                  | 4,871,845                | 36,000                           | 4,835,845                                |                      | N/A                            | Dec-28                               | 1%            |
|                  | FLOORING                                      | 13,808,982               | (1,250,097)                | 12,558,885               | 440,569                          | 12,118,317                               | (6)                  | N/A                            | Dec-28                               | 4%            |
| 6253 *           | * HVAC                                        | 76,050,953               | (6,943,684)                | 69,107,269               | 1,119,058                        | 67,988,211                               | (4), (6)             | N/A                            | Dec-28                               | 2%            |
|                  | <sup>*</sup> LIGHTING                         | 2,699,425                | (244,373)                  | 2,455,052                | 535,654                          | 1,919,398                                | (6)                  | N/A                            | Dec-28                               | 22%           |
| 6255 *           | * PAINTING                                    | 21,601,897               | (1,955,572)                | 19,646,325               | 223,127                          | 19,423,198                               |                      | N/A                            | Dec-28                               | 1%            |
| 6256 *           | * PAVING                                      | 7,433,400                | (672,930)                  | 6,760,470                | 65,057                           | 6,695,413                                | (6)                  | N/A                            | Dec-28                               | 1%            |
| 6257 *           | * PLAYGROUND/SURFACES                         | 8,099,000                | (733,185)                  | 7,365,815                | 92,209                           | 7,273,606                                |                      | N/A                            | Dec-28                               | 1%            |