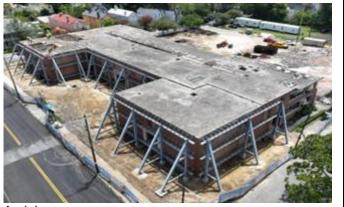

#### CAPITAL PROGRAM 2023 - 2028 CAPITAL PROGRAM PHASE V One Cent Sales Tax Extension II May 31, 2023

| Project #        |                                               | Revised Budget           | CM Fees                    | Working<br>Budget        | Expenditures Inception<br>May-23 | Projected Expenses To Go<br>as of May-23 | Notes                | %<br>Construction<br>Completed | Anticipated<br>Completion<br>(mm/yy) | %<br>Expended |
|------------------|-----------------------------------------------|--------------------------|----------------------------|--------------------------|----------------------------------|------------------------------------------|----------------------|--------------------------------|--------------------------------------|---------------|
|                  | CAPITAL BUILDING PROJECTS                     |                          |                            |                          |                                  |                                          |                      |                                |                                      |               |
|                  | Brownstone                                    |                          |                            |                          |                                  |                                          |                      |                                |                                      |               |
| 6200 *           | WAVE 1 * NEW HURSEY MONTESSORI SCHOOL         | 54 146 210               | (2 575 476)                | 51 570 724               | 20 077 072                       | 22 602 862                               | (2)                  | 60%                            | A                                    | 560/          |
| 6200 *<br>6201 * | * NEW LADSON ES                               | 54,146,210<br>53,674,955 | (2,575,476)<br>(2,518,810) | 51,570,734<br>51,156,145 | 28,877,872<br>2,270,840          | 22,692,862<br>48,885,305                 | (2)<br>(1), (2)      | 1%                             | Aug-23<br>Oct-25                     | 56%<br>4%     |
| 6202 *           | * NEW D9 ES (JOHN'S ISLAND)                   | 53,500,000               | (2,268,452)                | 51,231,548               | 1,605,792                        | 49,625,756                               | (1), (2)<br>(2), (5) | 5%                             | May-25                               | 3%            |
| 6203 *           |                                               | 36,071,757               | (1,639,378)                | 34,432,379               | 2,761,619                        | 31,670,760                               | (2), (3)             | 3%                             | Dec-24                               | 8%            |
|                  | DISTRICT WIDE BUILDING IMPROVEMENTS           | 10,010,056               | (805,782)                  | 9,204,274                | 7,001,791                        | 2,202,483                                | (2), (3)             | 79%                            | Sep-23                               | 76%           |
| 6205 *           |                                               | 5,048,901                | (397,727)                  | 4,651,174                | 720,238                          | 3,930,936                                | (2)                  | 16%                            | Jun-24                               | 15%           |
| 6206 *           | DISTRICT WIDE PAVING IMPROVEMENTS             | 7,816,780                | (654,897)                  | 7,161,883                | 3,247,388                        | 3,914,495                                | (2)                  | 50%                            | Dec-23                               | 45%           |
|                  | WAVE 2                                        |                          |                            |                          |                                  |                                          |                      |                                |                                      |               |
| 6208 *           | * NEW LAMBS ES & EARLY ED/FAMILY CENTER       | 103,700,000              | (4,285,714)                | 99,414,286               | 508,379                          | 98,905,907                               | (5)                  | 0%                             | Jun-27                               | 1%            |
| 6209 *           | * NEW D10 MS (WEST ASHLEY)                    | 46,000,000               | (1,904,762)                | 44,095,238               | 48,825                           | 44,046,413                               | (5)                  | 1%                             | Jun-26                               | 0%            |
| 6210 *           | * JAMES ISLAND MS EARLY ED/FAMILY CENTER      | 38,500,000               | (1,577,381)                | 36,922,619               | 35,851                           | 36,886,768                               | (5)                  | 0%                             | Jun-26                               | 0%            |
| 6211 *           | * ST JOHN'S HS STADIUM (RENOVATION)           | 3,000,000                | (204,544)                  | 2,795,456                | 3,988                            | 2,791,468                                | (5)                  | 1%                             | Jul-24                               | 0%            |
|                  | WAVE 3                                        |                          |                            |                          |                                  |                                          |                      |                                |                                      |               |
| 6212             | NEW D23 ES                                    | 11,500,000               | (547,619)                  | 10,952,381               | 0                                | 10,952,381                               |                      | 0%                             | Jun-27                               | 0%            |
| 6213             | NEW JB EDWARDS MS                             | 48,750,000               | (2,321,429)                | 46,428,571               | 0                                | 46,428,571                               |                      | 0%                             | Jun-28                               | 0%            |
| 6214             | STALL HS (EXPANSION)                          | 11,500,000               | (547,619)                  | 10,952,381               | 0                                | 10,952,381                               |                      | 0%                             | Dec-25                               | 0%            |
| 6215             | CARIO MS (EXPANSION)                          | 9,375,000                | (446,429)                  | 8,928,571                | 0                                | 8,928,571                                |                      | 0%                             | Jun-28                               | 0%            |
| 6216             | JAMES ISLAND CHARTER HS STADIUM (RENOVATION)  | 2,312,500                | (210,227)                  | 2,102,273                | 0                                | 2,102,273                                |                      | 0%                             | Aug-27                               | 0%            |
| 6207 *           | * CM FEE - BROWNSTONE                         | 0                        | 22,906,246                 | 22,906,246               | 4,512,187                        | 18,394,060                               |                      | N//A                           | N/A                                  | 20%           |
|                  | Adjustment to Contract (projects not started) |                          |                            |                          |                                  |                                          |                      | N//A                           | N/A                                  | N/A           |
|                  | Total Capital Building Projects               | 494,906,159              | 0                          | 494,906,159              | 51,594,771                       | 443,311,388                              |                      |                                |                                      |               |
|                  | CAPITAL MAINTENANCE PROJECTS                  |                          |                            |                          |                                  |                                          |                      |                                |                                      |               |
| (22)             | Cumming                                       |                          | (1.01.1.017)               |                          |                                  | 0.015.001                                |                      | 27/1                           |                                      | 10/           |
| 6239 *           | * ATHLETICS                                   | 11,210,000               | (1,014,817)                | 10,195,183               | 377,789                          | 9,817,394                                | (6)                  | N/A                            | Dec-28                               | 4%            |
| 6240 *           | CABINETRY                                     | 2,903,583                | (255,638)                  | 2,647,945                | 8,130                            | 2,639,815                                | (6)                  | N/A                            | Dec-28                               | 0%            |
| 6241 *<br>6242 * | CEILINGS/GRIDS<br>COOLER & FREEZERS           | 2,916,518<br>2,700,000   | (264,026)<br>(244,425)     | 2,652,492<br>2,455,575   | 47,640<br>42,441                 | 2,604,852<br>2,413,134                   | (6)                  | N/A                            | Dec-28                               | 2%<br>2%      |
| 6242 *           | * DOORS & HARDWARE                            | 10,865,000               | (983,584)                  | 2,455,575<br>9,881,416   | 42,441 287,700                   | 2,413,134 9,593,716                      | (6)                  | N/A<br>N/A                     | Dec-28<br>Dec-28                     | 2%            |
| 6244 *           |                                               | 2,200,000                | (199,161)                  | 2,000,839                | 12,420                           | 1,988,419                                | (0)                  | N/A<br>N/A                     | Dec-28<br>Dec-28                     | 1%            |
| 6245 *           | EEBerindenE                                   | 1,350,000                | (122,213)                  | 1,227,787                | 36,404                           | 1,191,383                                |                      | N/A                            | Dec-28                               | 3%            |
| 6246 *           |                                               | 480,000                  | (43,453)                   | 436,547                  | 30,410                           | 406,137                                  | (4)                  | N/A                            | Dec-28                               | 7%            |
| 6247 *           | * EXTERIOR ENVELOPE                           | 5,327,040                | (490,367)                  | 4,836,673                | 331,071                          | 4,505,602                                | (6)                  | N/A                            | Dec-28                               | 7%            |
| 6248 *           | * EXTERIOR APPERANCE/SIGNAGE                  | 2,700,000                | (244,425)                  | 2,455,575                | 103,898                          | 2,351,677                                | (2)                  | N/A                            | Dec-28                               | 4%            |
| 6249 *           |                                               | 3,007,389                | (267,510)                  | 2,739,879                | 275,740                          | 2,464,139                                | (4), (6)             | N/A                            | Dec-28                               | 10%           |
| 6251 *           | * FIRE PROTECTION                             | 5,356,783                | (484,938)                  | 4,871,845                | 36,000                           | 4,835,845                                |                      | N/A                            | Dec-28                               | 1%            |
|                  | FLOORING                                      | 13,808,982               | (1,250,097)                | 12,558,885               | 440,569                          | 12,118,317                               | (6)                  | N/A                            | Dec-28                               | 4%            |
| 6253 *           | * HVAC                                        | 76,050,953               | (6,943,684)                | 69,107,269               | 1,119,058                        | 67,988,211                               | (4), (6)             | N/A                            | Dec-28                               | 2%            |
|                  | <sup>*</sup> LIGHTING                         | 2,699,425                | (244,373)                  | 2,455,052                | 535,654                          | 1,919,398                                | (6)                  | N/A                            | Dec-28                               | 22%           |
| 6255 *           | * PAINTING                                    | 21,601,897               | (1,955,572)                | 19,646,325               | 223,127                          | 19,423,198                               |                      | N/A                            | Dec-28                               | 1%            |
| 6256 *           | * PAVING                                      | 7,433,400                | (672,930)                  | 6,760,470                | 65,057                           | 6,695,413                                | (6)                  | N/A                            | Dec-28                               | 1%            |
| 6257 *           | * PLAYGROUND/SURFACES                         | 8,099,000                | (733,185)                  | 7,365,815                | 92,209                           | 7,273,606                                |                      | N/A                            | Dec-28                               | 1%            |