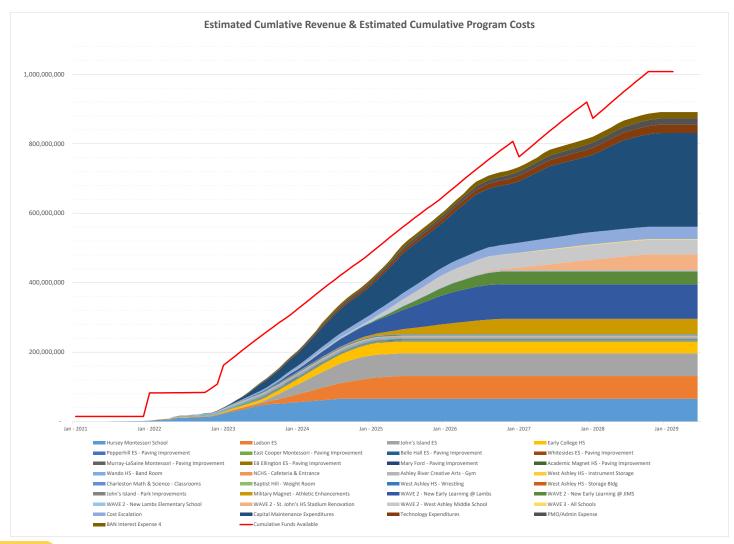

# **Projected Program Expenses**

The Sources and Uses of funds for the entire Phase V program is based on the latest available actual revenues and expenses along with current cost curve estimates

| Sales Tax Revenues <sup>1</sup>                           | 995,810,833   |
|-----------------------------------------------------------|---------------|
| nterest Earnings on BAN Proceeds <sup>2</sup>             | 1,844,016     |
| nterest Earnings on Sales Tax Ending Balance <sup>3</sup> | 10,117,468    |
| Total Revenues                                            | 1,007,772,318 |
|                                                           |               |
| Fotal Uses                                                |               |
| Capital Building <sup>4</sup>                             | 525,520,224   |
| Capital Maintenance <sup>4</sup>                          | 270,000,000   |
| Fechnology Replacement & Upgrades <sup>5</sup>            | 24,000,000    |
| Program Contingency <sup>6</sup>                          | 35,441,222    |
| PMO / Admin Costs <sup>7</sup>                            | 17,904,947    |
| nterest Expense on Interim Financing <sup>8</sup>         | 18,487,643    |
|                                                           | 891,354,035   |