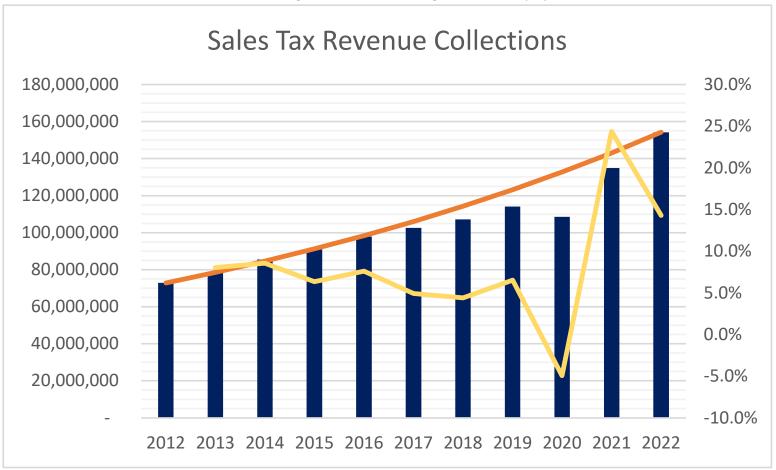

# **Historical Sales Tax Revenues**

• Here we have added the revenue trend line along with the annual growth rate (%)