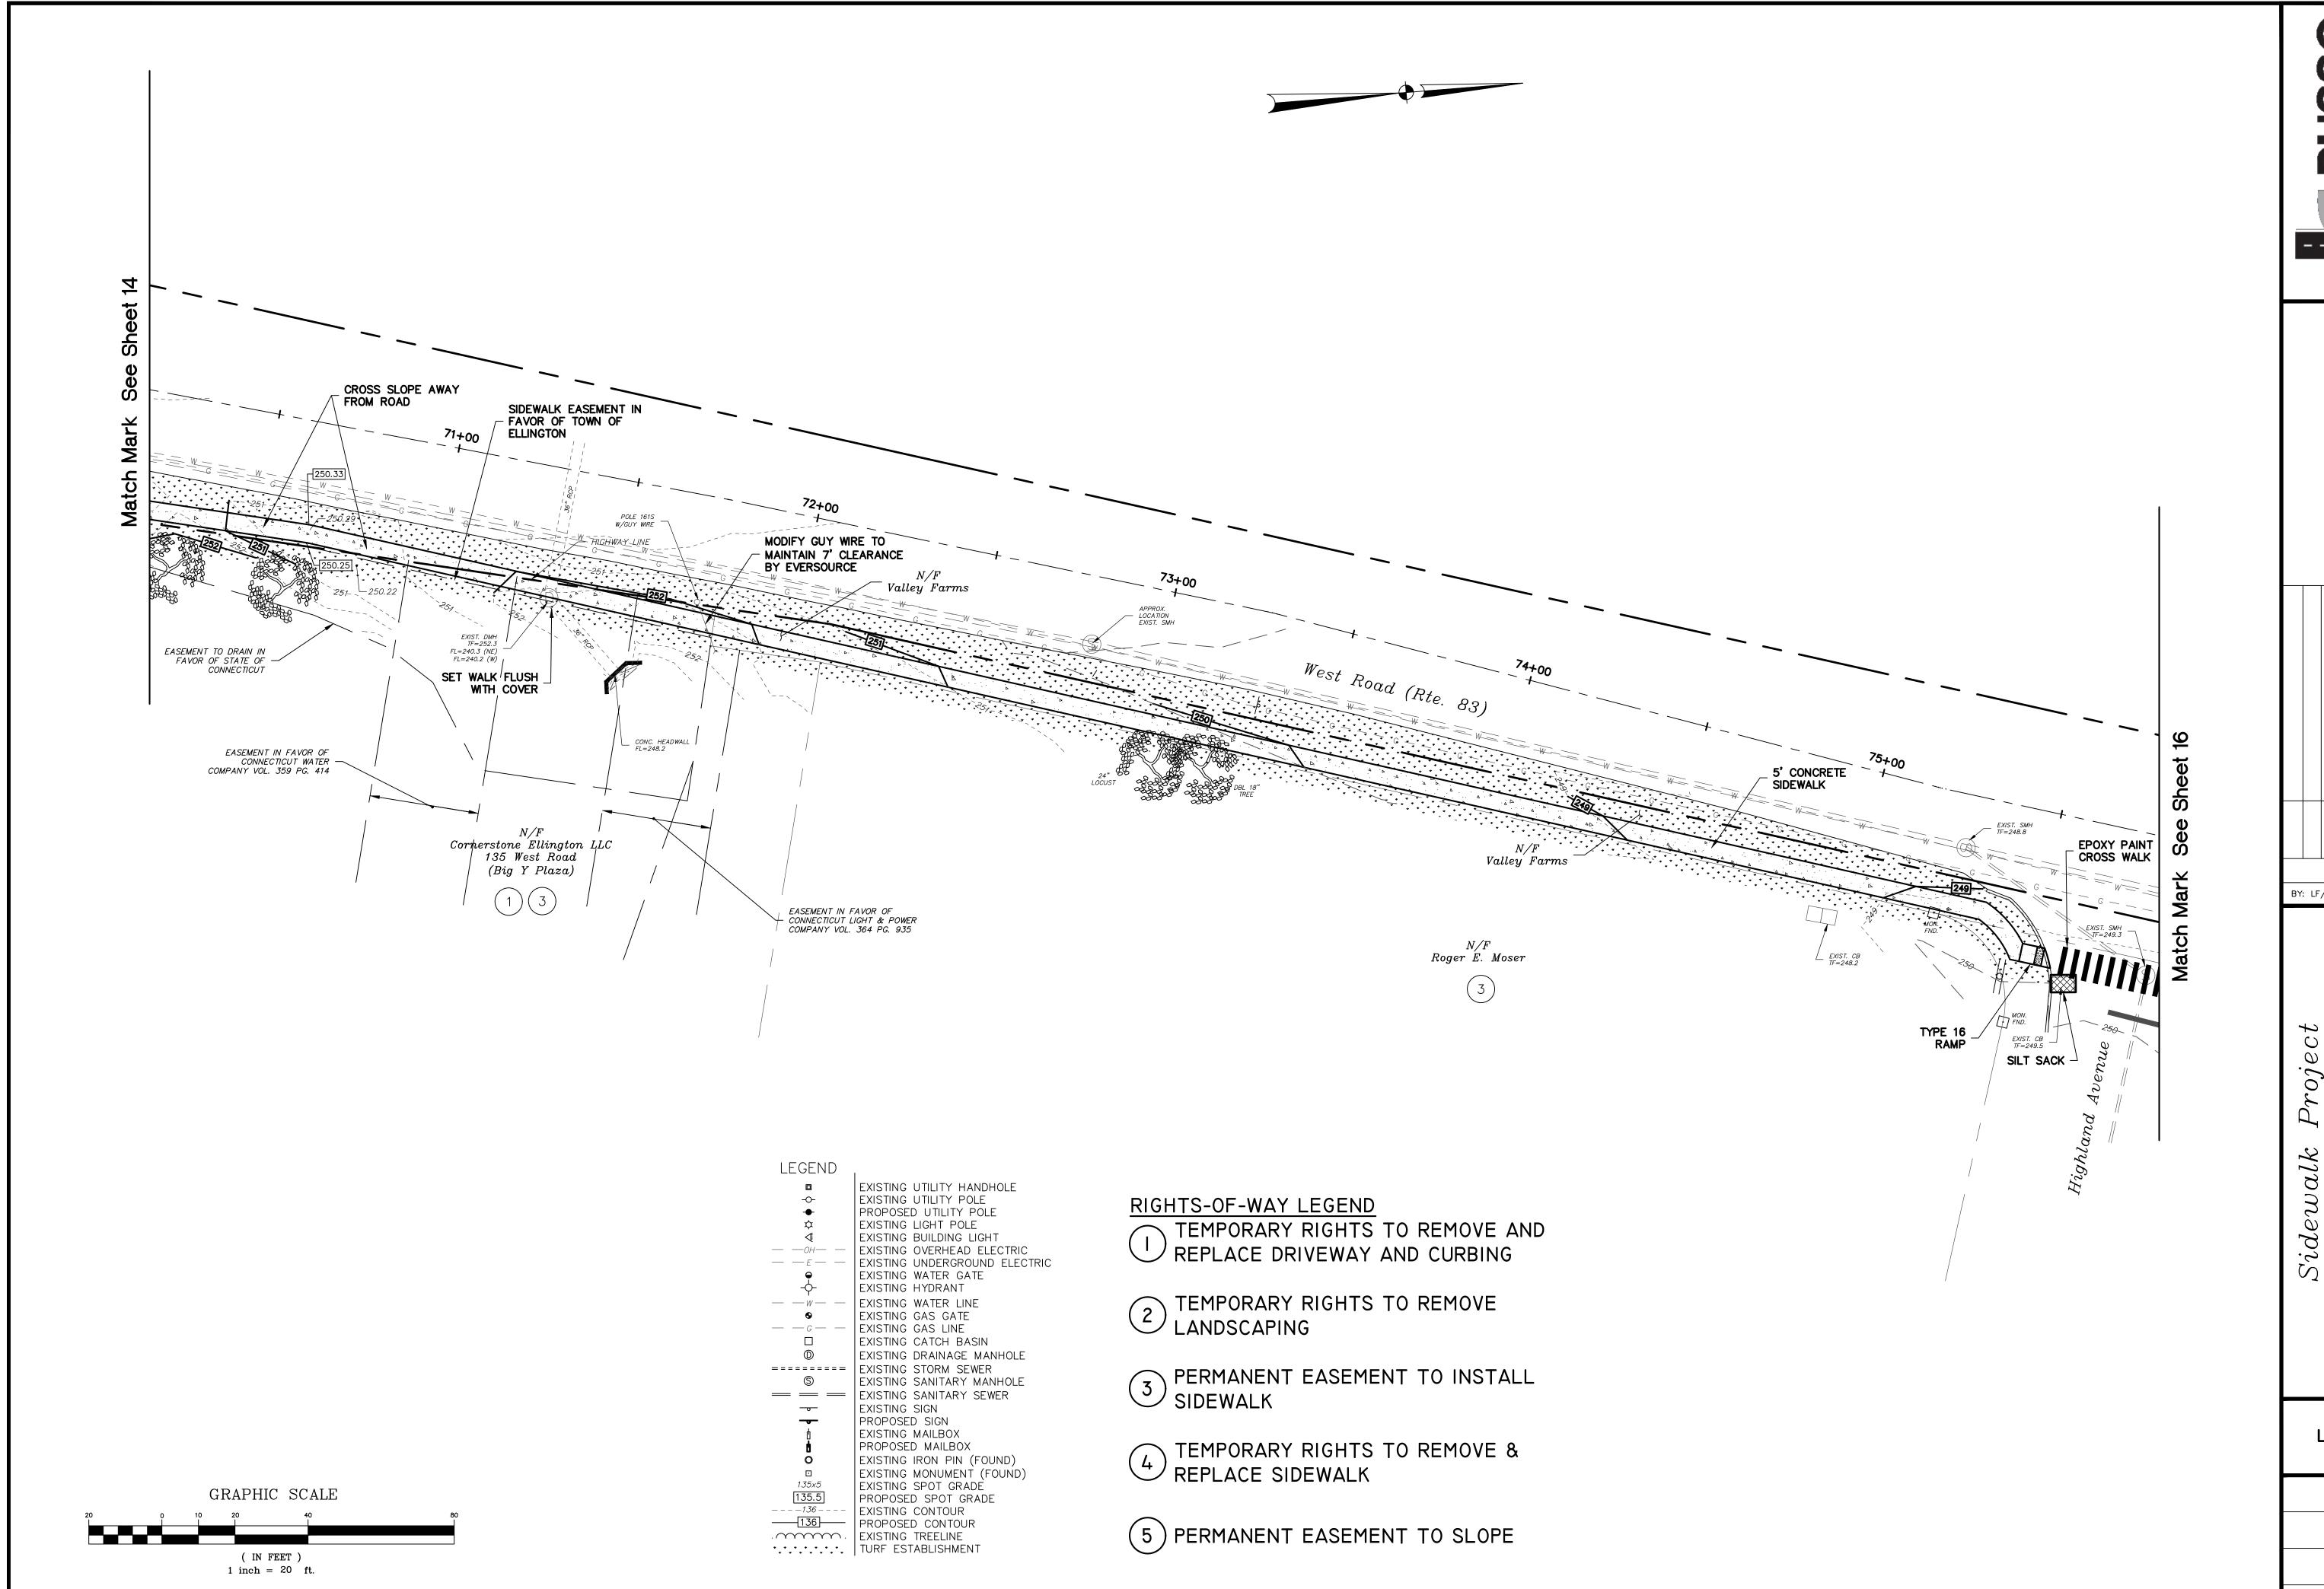

Prepared For

Department of Public Works

West Road

Ellington, Connecticut

Ellingtons in Connecticut

Ellington Signature (Application) 

West Road 

Signature (Application) 

Signature (

Layout Plan

Ellington

DATE
7-26-2021

SCALE
1"=20'

JOB NUMBER
2017-803

SHEET
9 of 23

SURVEYORS FENGINEERS SErving CT & MA