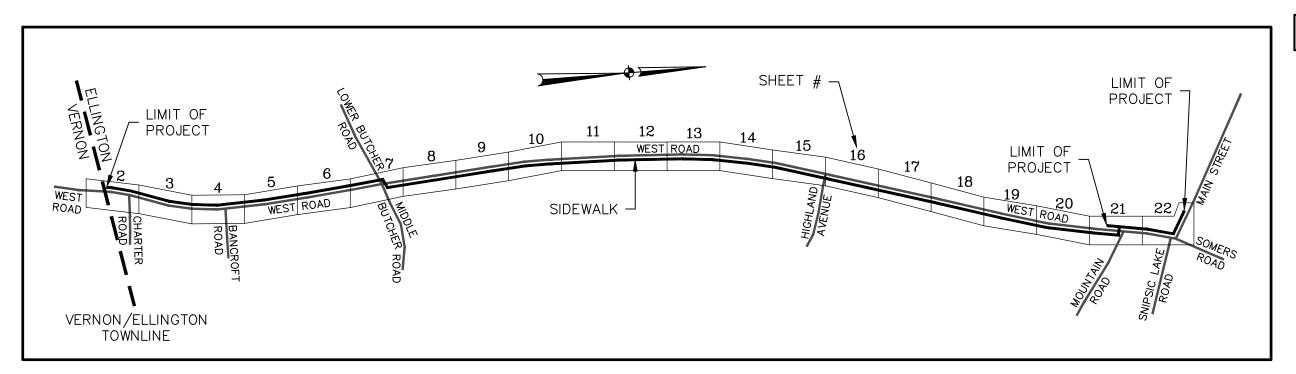

LOCATION MAP

| SHEET TITLE                                                                                                                                                                                                                                                                                                                                                                                                                                                                                                                                                                                                                                                                                       | SHEET NO.                                                                                                                                                                                                                           |                                                                                                                                                        |
|---------------------------------------------------------------------------------------------------------------------------------------------------------------------------------------------------------------------------------------------------------------------------------------------------------------------------------------------------------------------------------------------------------------------------------------------------------------------------------------------------------------------------------------------------------------------------------------------------------------------------------------------------------------------------------------------------|-------------------------------------------------------------------------------------------------------------------------------------------------------------------------------------------------------------------------------------|--------------------------------------------------------------------------------------------------------------------------------------------------------|
| CIVIL  COVER SHEET  LAYOUT PLAN (VERNON TOWNLINE — 10 WEST ROAD)  LAYOUT PLAN (9 — 25 WEST ROAD)  LAYOUT PLAN (25 — 43 WEST ROAD)  LAYOUT PLAN (43 — 61 WEST ROAD)  LAYOUT PLAN (61 — 77 WEST ROAD)  LAYOUT PLAN (70 — 85 WEST ROAD)  LAYOUT PLAN (85 — 93 WEST ROAD)  LAYOUT PLAN (93 — 105 WEST ROAD)  LAYOUT PLAN (105 — 115 WEST ROAD)  LAYOUT PLAN (115 — 123 WEST ROAD)  LAYOUT PLAN (123 — 127 WEST ROAD)  LAYOUT PLAN (123 — 127 WEST ROAD)  LAYOUT PLAN (127 — 135 WEST ROAD)  LAYOUT PLAN (135 WEST ROAD) | · ·1 of 23<br>· ·2 of 23<br>· ·3 of 23<br>· ·4 of 23<br>· ·5 of 23<br>· ·6 of 23<br>· ·7 of 23<br>· ·8 of 23<br>· ·9 of 23<br>· ·10 of 23<br>· ·11 of 23<br>· ·12 of 23<br>· ·12 of 23<br>· ·14 of 23<br>· ·15 of 23<br>· ·16 of 23 | 3-28-24<br>11-9-23<br>9-29-23<br>8-30-23<br>11-9-23<br>3-29-23<br>3-29-23<br>8-23-23<br>8-23-23<br>8-23-23<br>3-29-23<br>3-29-23<br>4-26-23<br>3-29-23 |
| LAYOUT PLAN (171 — 175 WEST ROAD)  LAYOUT PLAN (175 WEST ROAD)  LAYOUT PLAN (175 — 193 WEST ROAD)  LAYOUT PLAN (193 — 203 WEST ROAD)  LAYOUT PLAN (205 — 216 WEST ROAD)  LAYOUT PLAN (211 WEST ROAD — MAIN STREET)  DETAILS                                                                                                                                                                                                                                                                                                                                                                                                                                                                       | · · ·18 of 23<br>· ·19 of 23<br>· ·20 of 23<br>· ·21 of 23<br>· ·22 of 23                                                                                                                                                           | 3-4-24<br>3-28-24<br>8-29-23<br>8-31-23<br>9-11-23<br>3-29-23<br>3-28-24                                                                               |
| ENDWALL  CATCH BASIN  CATCH BASIN TOP  DRAINAGE MANHOLE  CONCRETE SIDEWALKS  BIT. CONC. SIDEWALK & BIT. CONC. DRIVEWAY  CONC. DRIVEWAY RAMPS  SIGN PLACEMENT & RETROFLECTIVE STRIPE DETAILS  METAL SIGN POSTS & SIGN MOUNTING DETAILS                                                                                                                                                                                                                                                                                                                                                                                                                                                             | · · · · · · HW-58<br>· · · · · · · HW-58<br>· · · · · · HW-92<br>· · · · · · HW-92<br>· · · · · TR-120                                                                                                                              | .6_01<br>.6_07a<br>.6_10c<br>.1_01<br>.2_01<br>.4_01                                                                                                   |
| TRAFFIC CONTROL SIGNAL PLANS  WEST RD (RT. 83) AT MIDDLE/LOWER BUTCHER RD — INT WEST RD. (RT. 83) AT BIG Y ENTRANCE — INT # 047—215 WEST RD. (RT. 83) AT MOUNTAIN RD. — INT # 047—213 WEST RD. (RT. 83) AT MAIN ST (RT. 286) & SNIPSIC LAKI                                                                                                                                                                                                                                                                                                                                                                                                                                                       | 5                                                                                                                                                                                                                                   | 047–203                                                                                                                                                |
| PEDESTRIAN BRIDGE PLANS  NORTHERN PED. BRIDGE FOUNDATION PLAN                                                                                                                                                                                                                                                                                                                                                                                                                                                                                                                                                                                                                                     | · · · · S2.0                                                                                                                                                                                                                        | 10-1-21                                                                                                                                                |