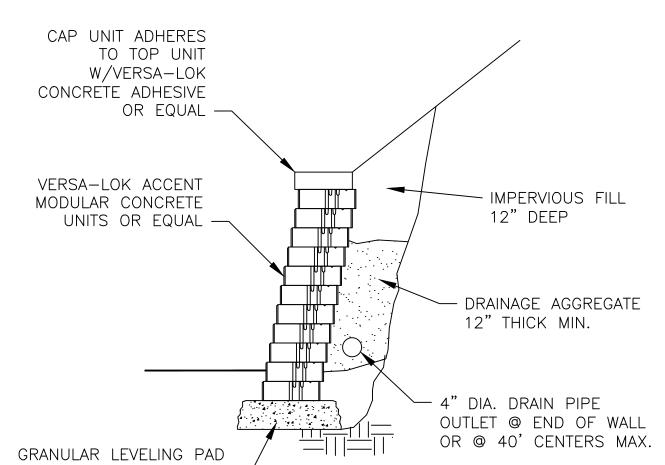

### MODULAR BLOCK RETAINING WALL

NOT TO SCALE

MIN. 6" THICK

DOT SIDEWALK RAMP (TYPE 12)

DOT SIDEWALK RAMP (TYPE 20)

NOT TO SCALE

S:\Acad\2017 Civil 3D\2017-803 EL - West Rd. Sidewalks\Russo Drawings\2017-803