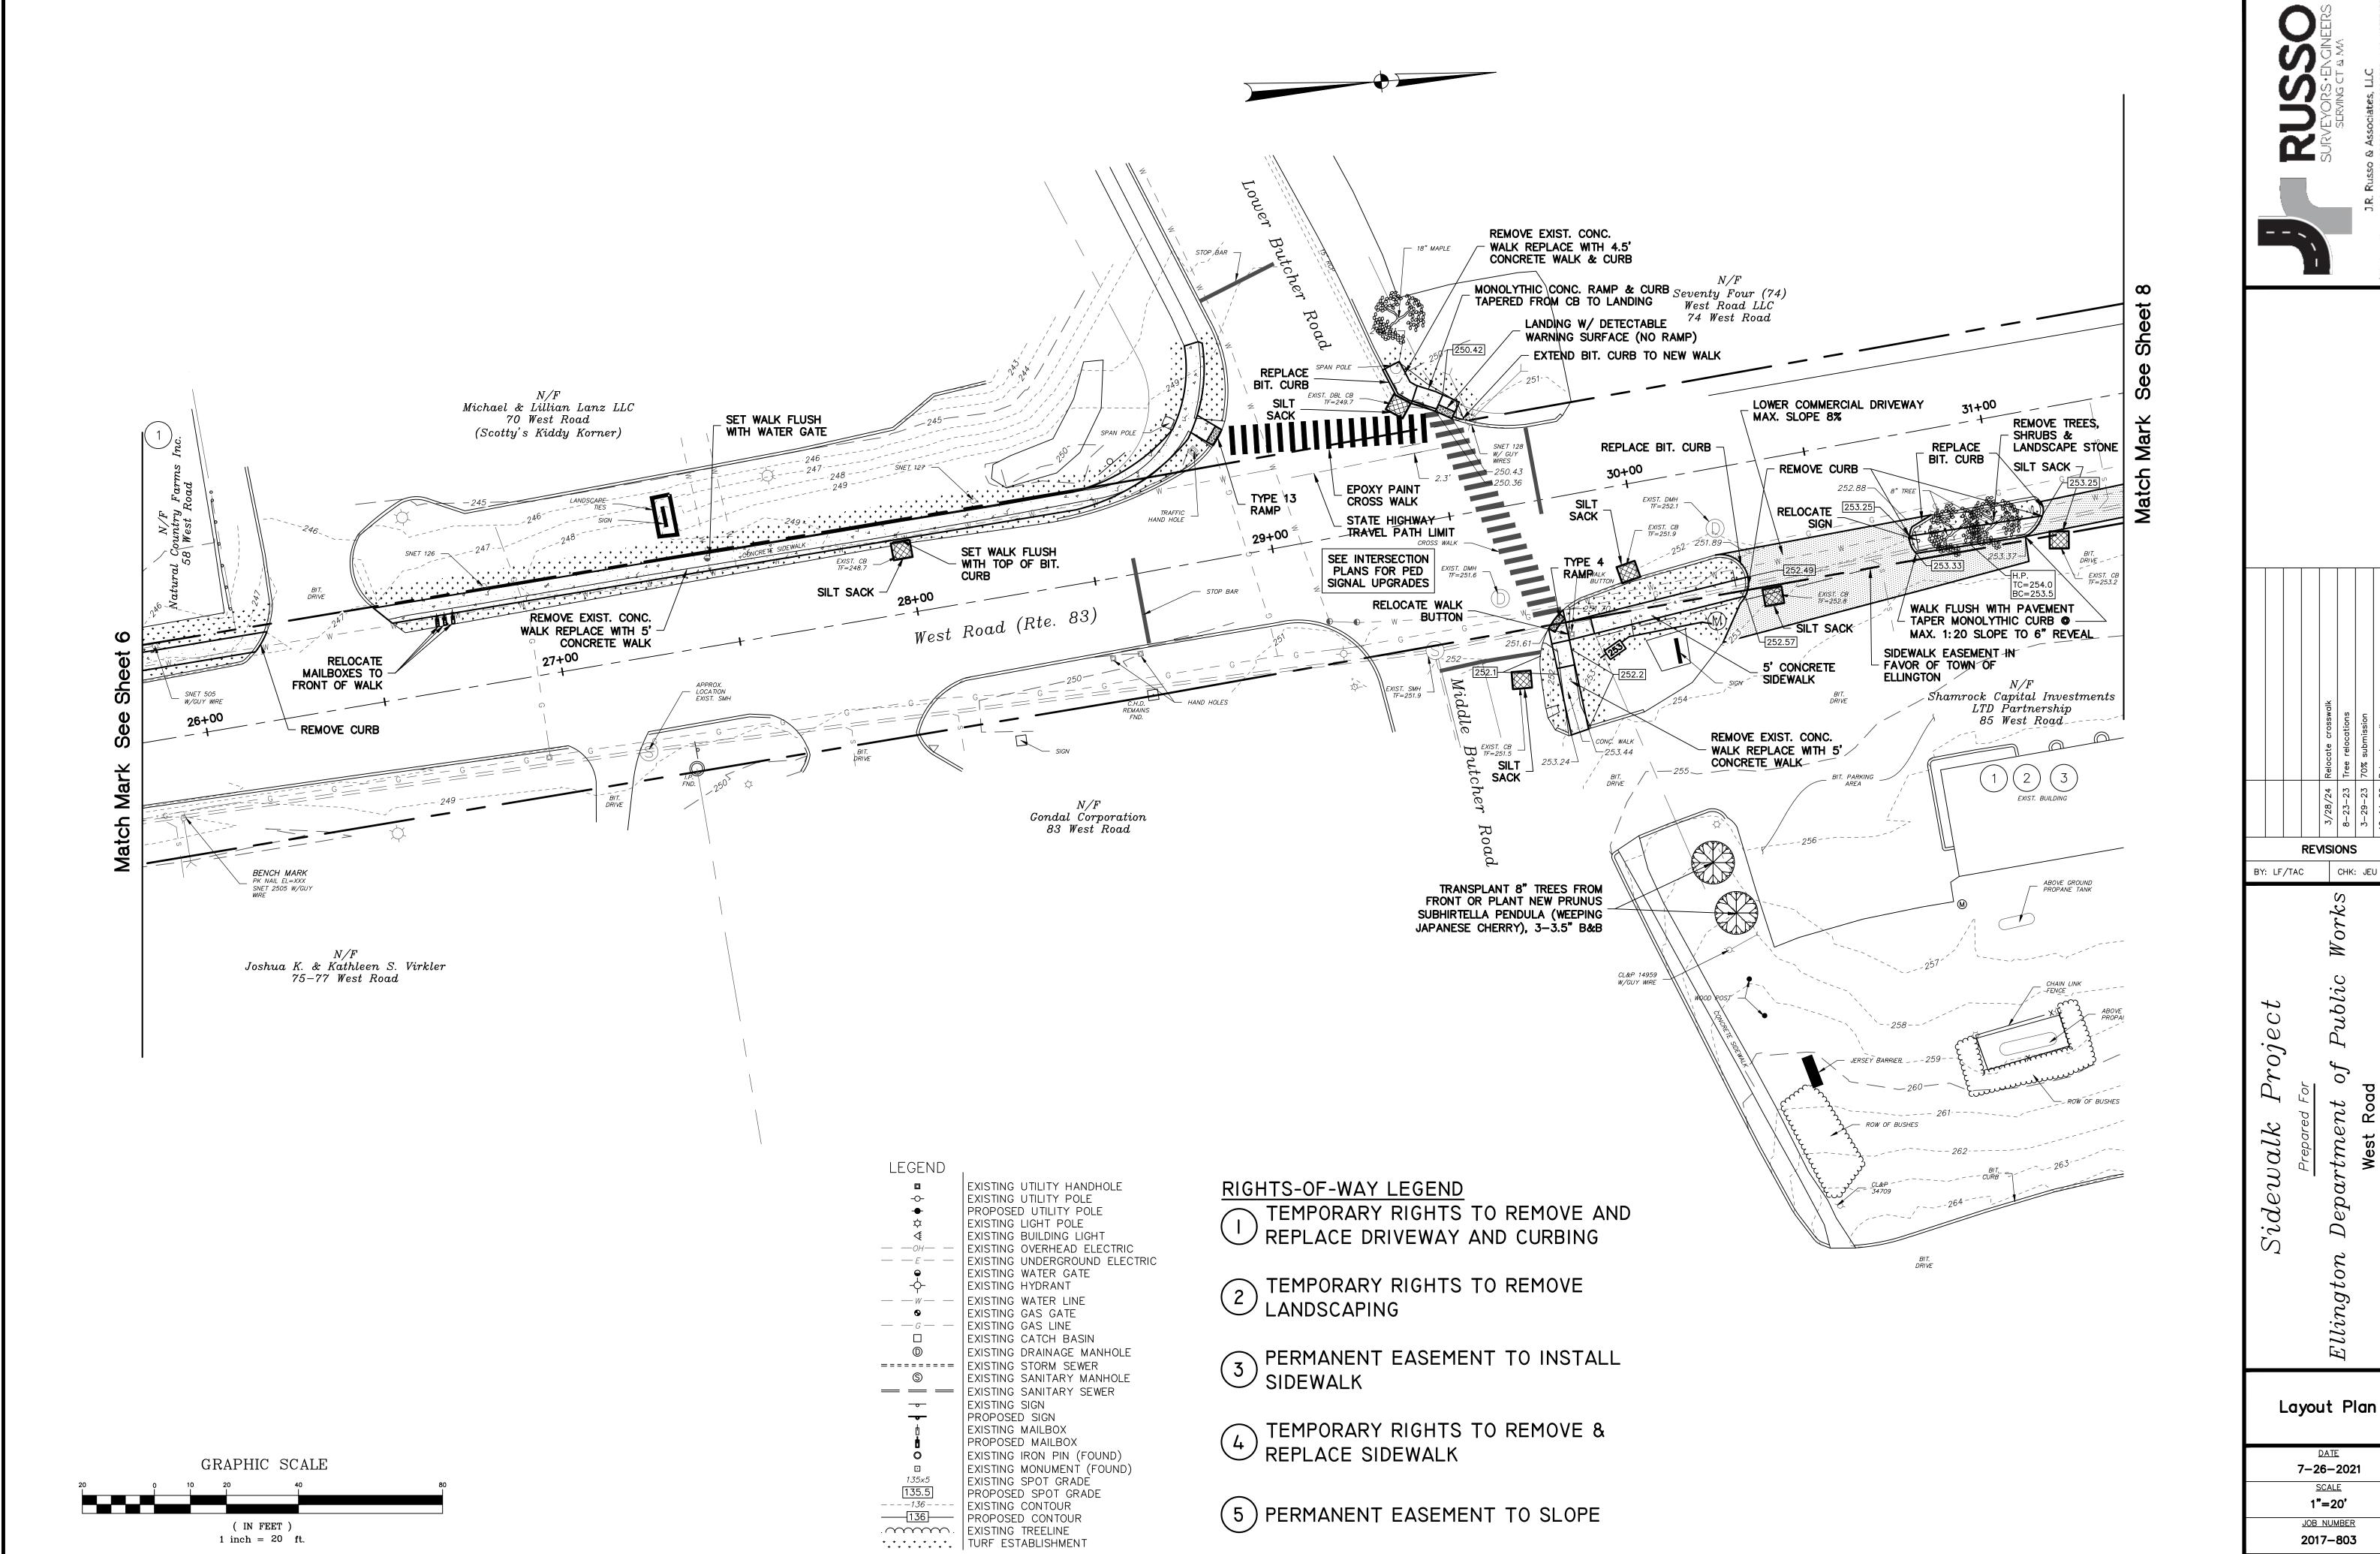

Sidewalk Project

Prepared For

Ellington Department of Public

Layout Plan

DATE
7-26-2021

SCALE
1"=20'

JOB NUMBER
2017-803

SHEET
6 of 23