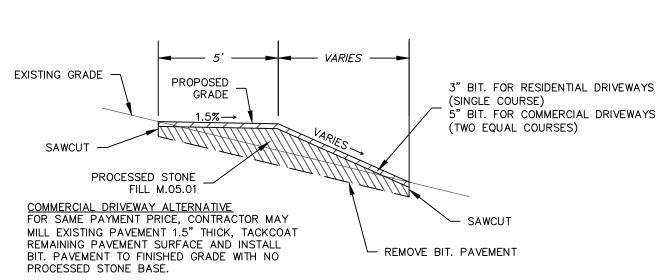

### TYPICAL SIDEWALK DETAIL

NOT TO SCALE

RAISE DRIVEWAY DETAIL

NOT TO SCALE

PERMANENT PAVEMENT PATCH IN STATE HIGHWAY (RTE. 83)

NOT TO SCALE

SLOPED CURBING

INCLUDED WITH