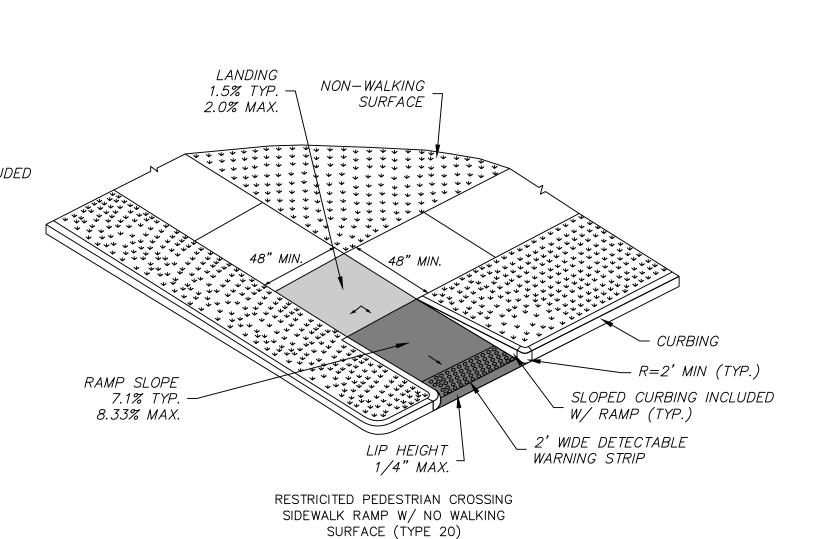

SLOPED CURBING

INCLUDED WITH

RAMP (TYP.)

- NON-WALKING SURFACE

- NON-WALKING SURFACE NON-WALKING - 1.5% TYP. SURFACE 2.0% MAX. SLOPED CURBING INCLUDED WITH RAMP (TYP.) R=2' MIN (TYP. LIP HEIGHT 1/4" MAX. 2' WIDE DETECTABLE WARNING STRIP RAMP SLOPE 7.1% TYP. 8.33% MAX. CURBING -─ NON-WALKING SURFACE

### MODULAR BLOCK RETAINING WALL

NOT TO SCALE

MIN. 6" THICK

DOT SIDEWALK RAMP (TYPE 12)

DOT SIDEWALK RAMP (TYPE 20)

NOT TO SCALE

S:\Acad\2017 Civil 3D\2017-803 EL - West Rd. Sidewalks\Russo Drawings\2017-803