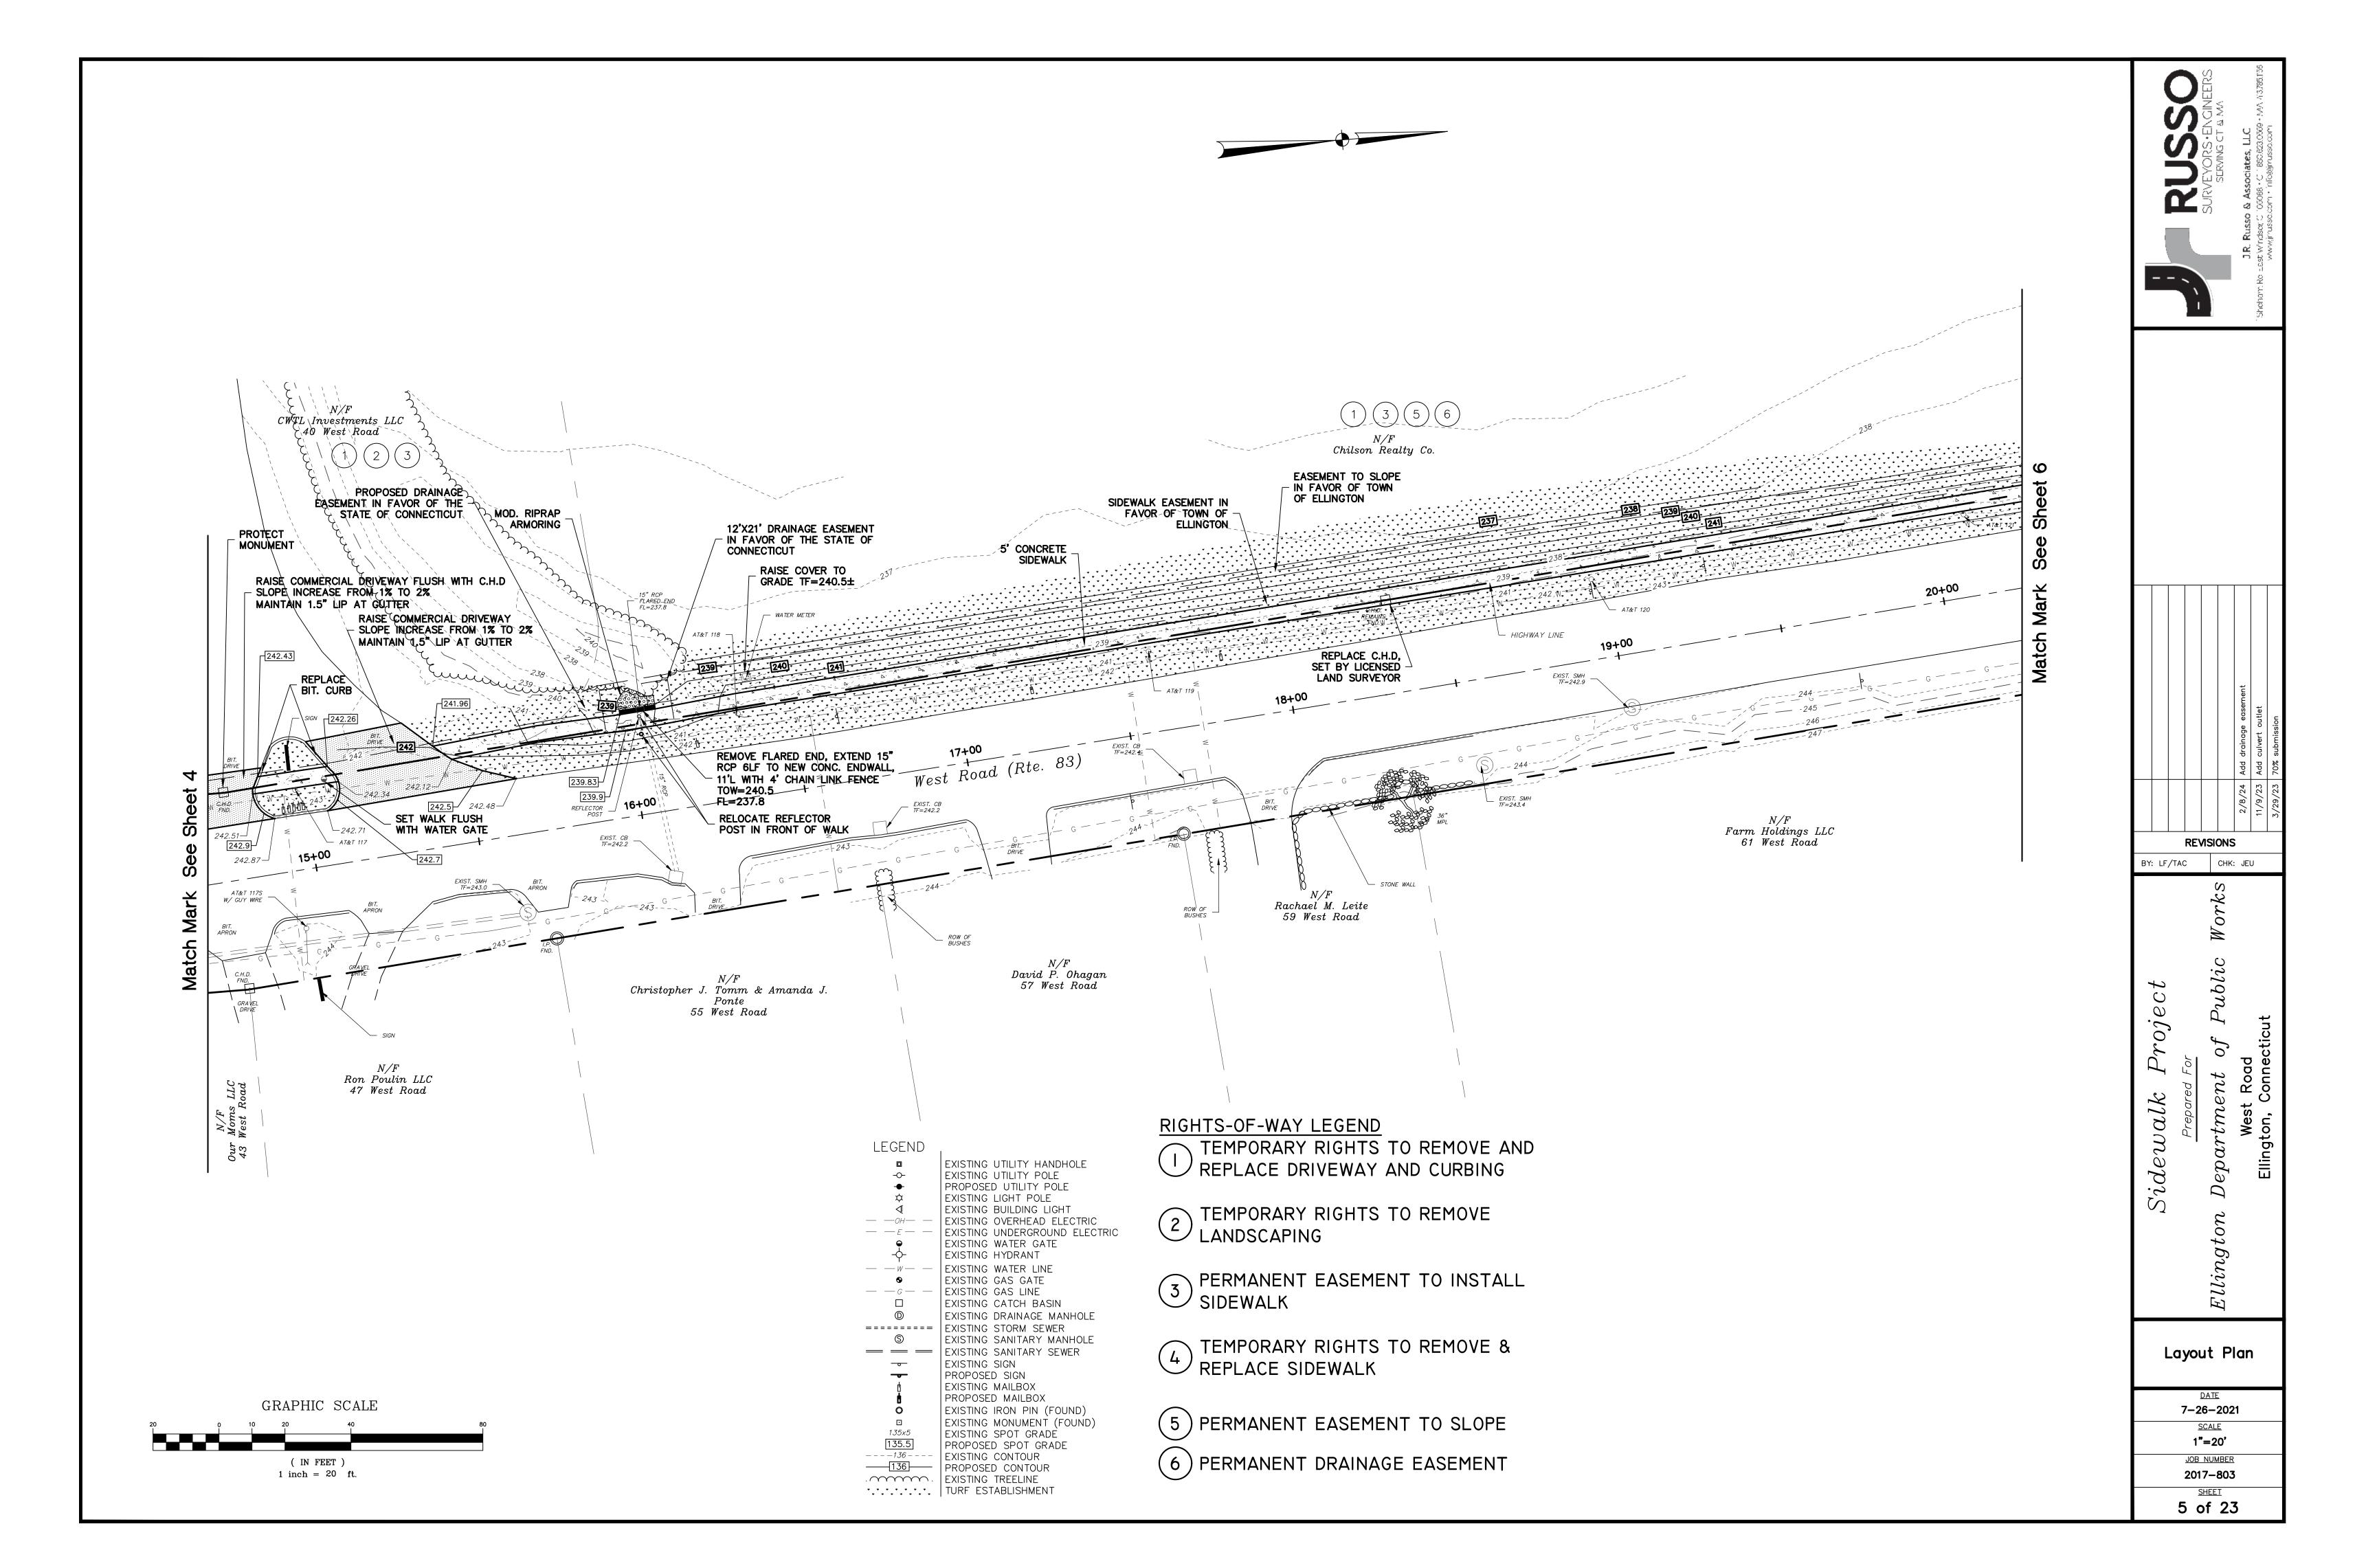

Sheham Re east Windsof, C. 1860,623,0000 - MA A3785,138

Sheham Re east Windsof, C. 1860,623,0000 - MA A3785,138

Sheham Re east Windsof, C. 1860,623,0000 - MA A3785,138

Works
SAOISIAN

SAOISIAN

Works

SA09/23 70% submission

Sidewalk Project

Prepared For

Ellington Department of Public

Layout Plan

DATE
7-26-2021

SCALE
1"=20'

JOB NUMBER
2017-803

SHEET
6 of 23