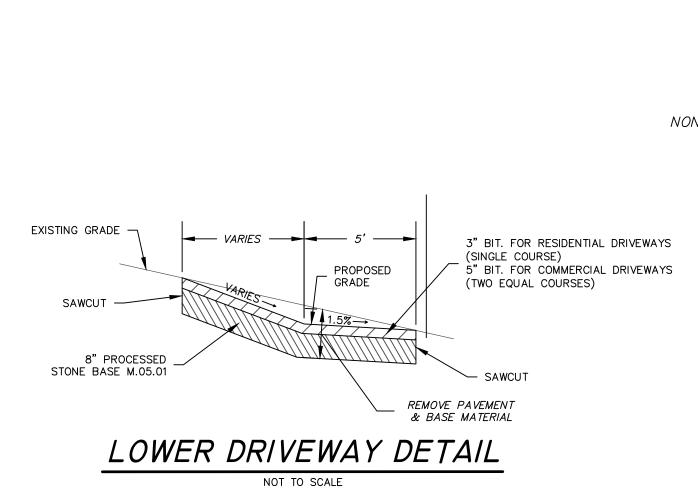

### TYPICAL SIDEWALK DETAIL

NOT TO SCALE

RAISE DRIVEWAY DETAIL

NOT TO SCALE

PERMANENT PAVEMENT PATCH IN STATE HIGHWAY (RTE. 83)

NOT TO SCALE

SLOPED CURBING

INCLUDED WITH