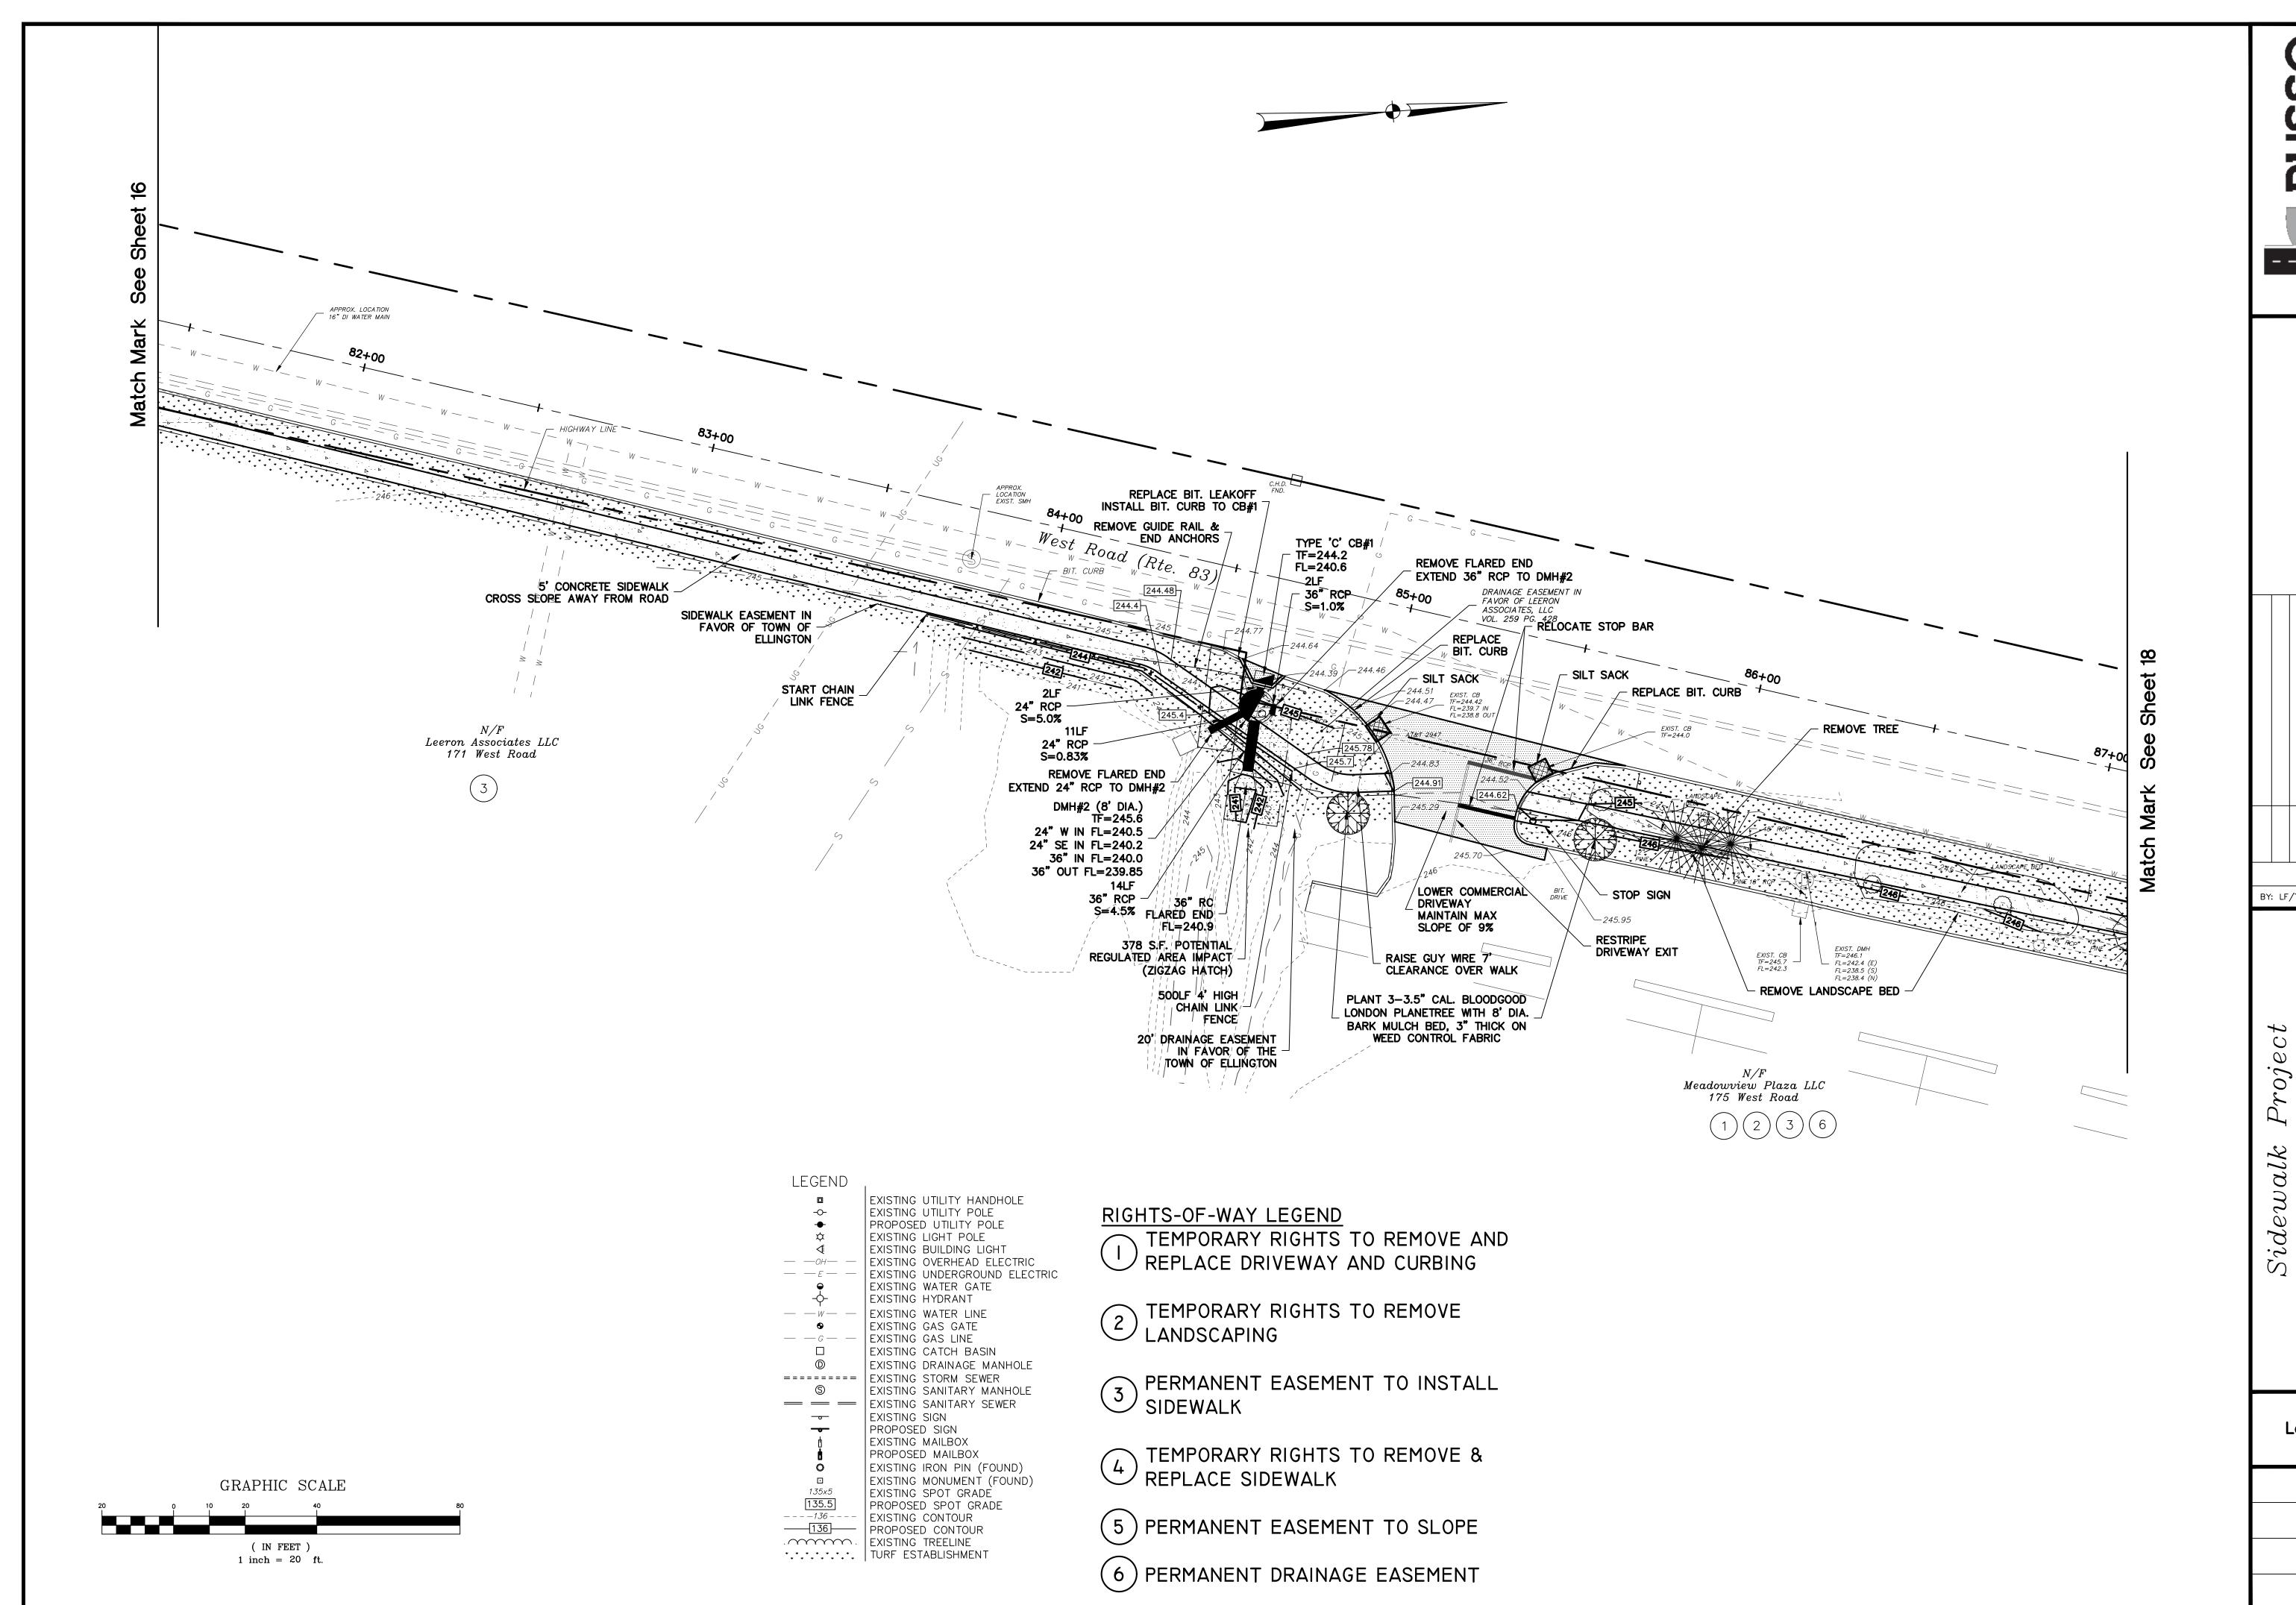

|                |              | <b>S</b> 3/28/24 Add crosswalk | $MOTKS$ $\Xi$ $G$ $10/9/23$ Add landscape removal easement number #2 |           | 3/29/23 70% submission | 10/18/22 Add street trees |
|----------------|--------------|--------------------------------|----------------------------------------------------------------------|-----------|------------------------|---------------------------|
| dewalk Project | Prepared For |                                | repariment of Fuoric                                                 | West Road | Flington Consection    |                           |

Layout Plan

O

Ellington

DATE
7-26-2021

SCALE
1"=20'

JOB NUMBER
2017-803

SHEET
18 of 23

ject  $\frac{1}{2}$   $\frac{1}{2}$ 