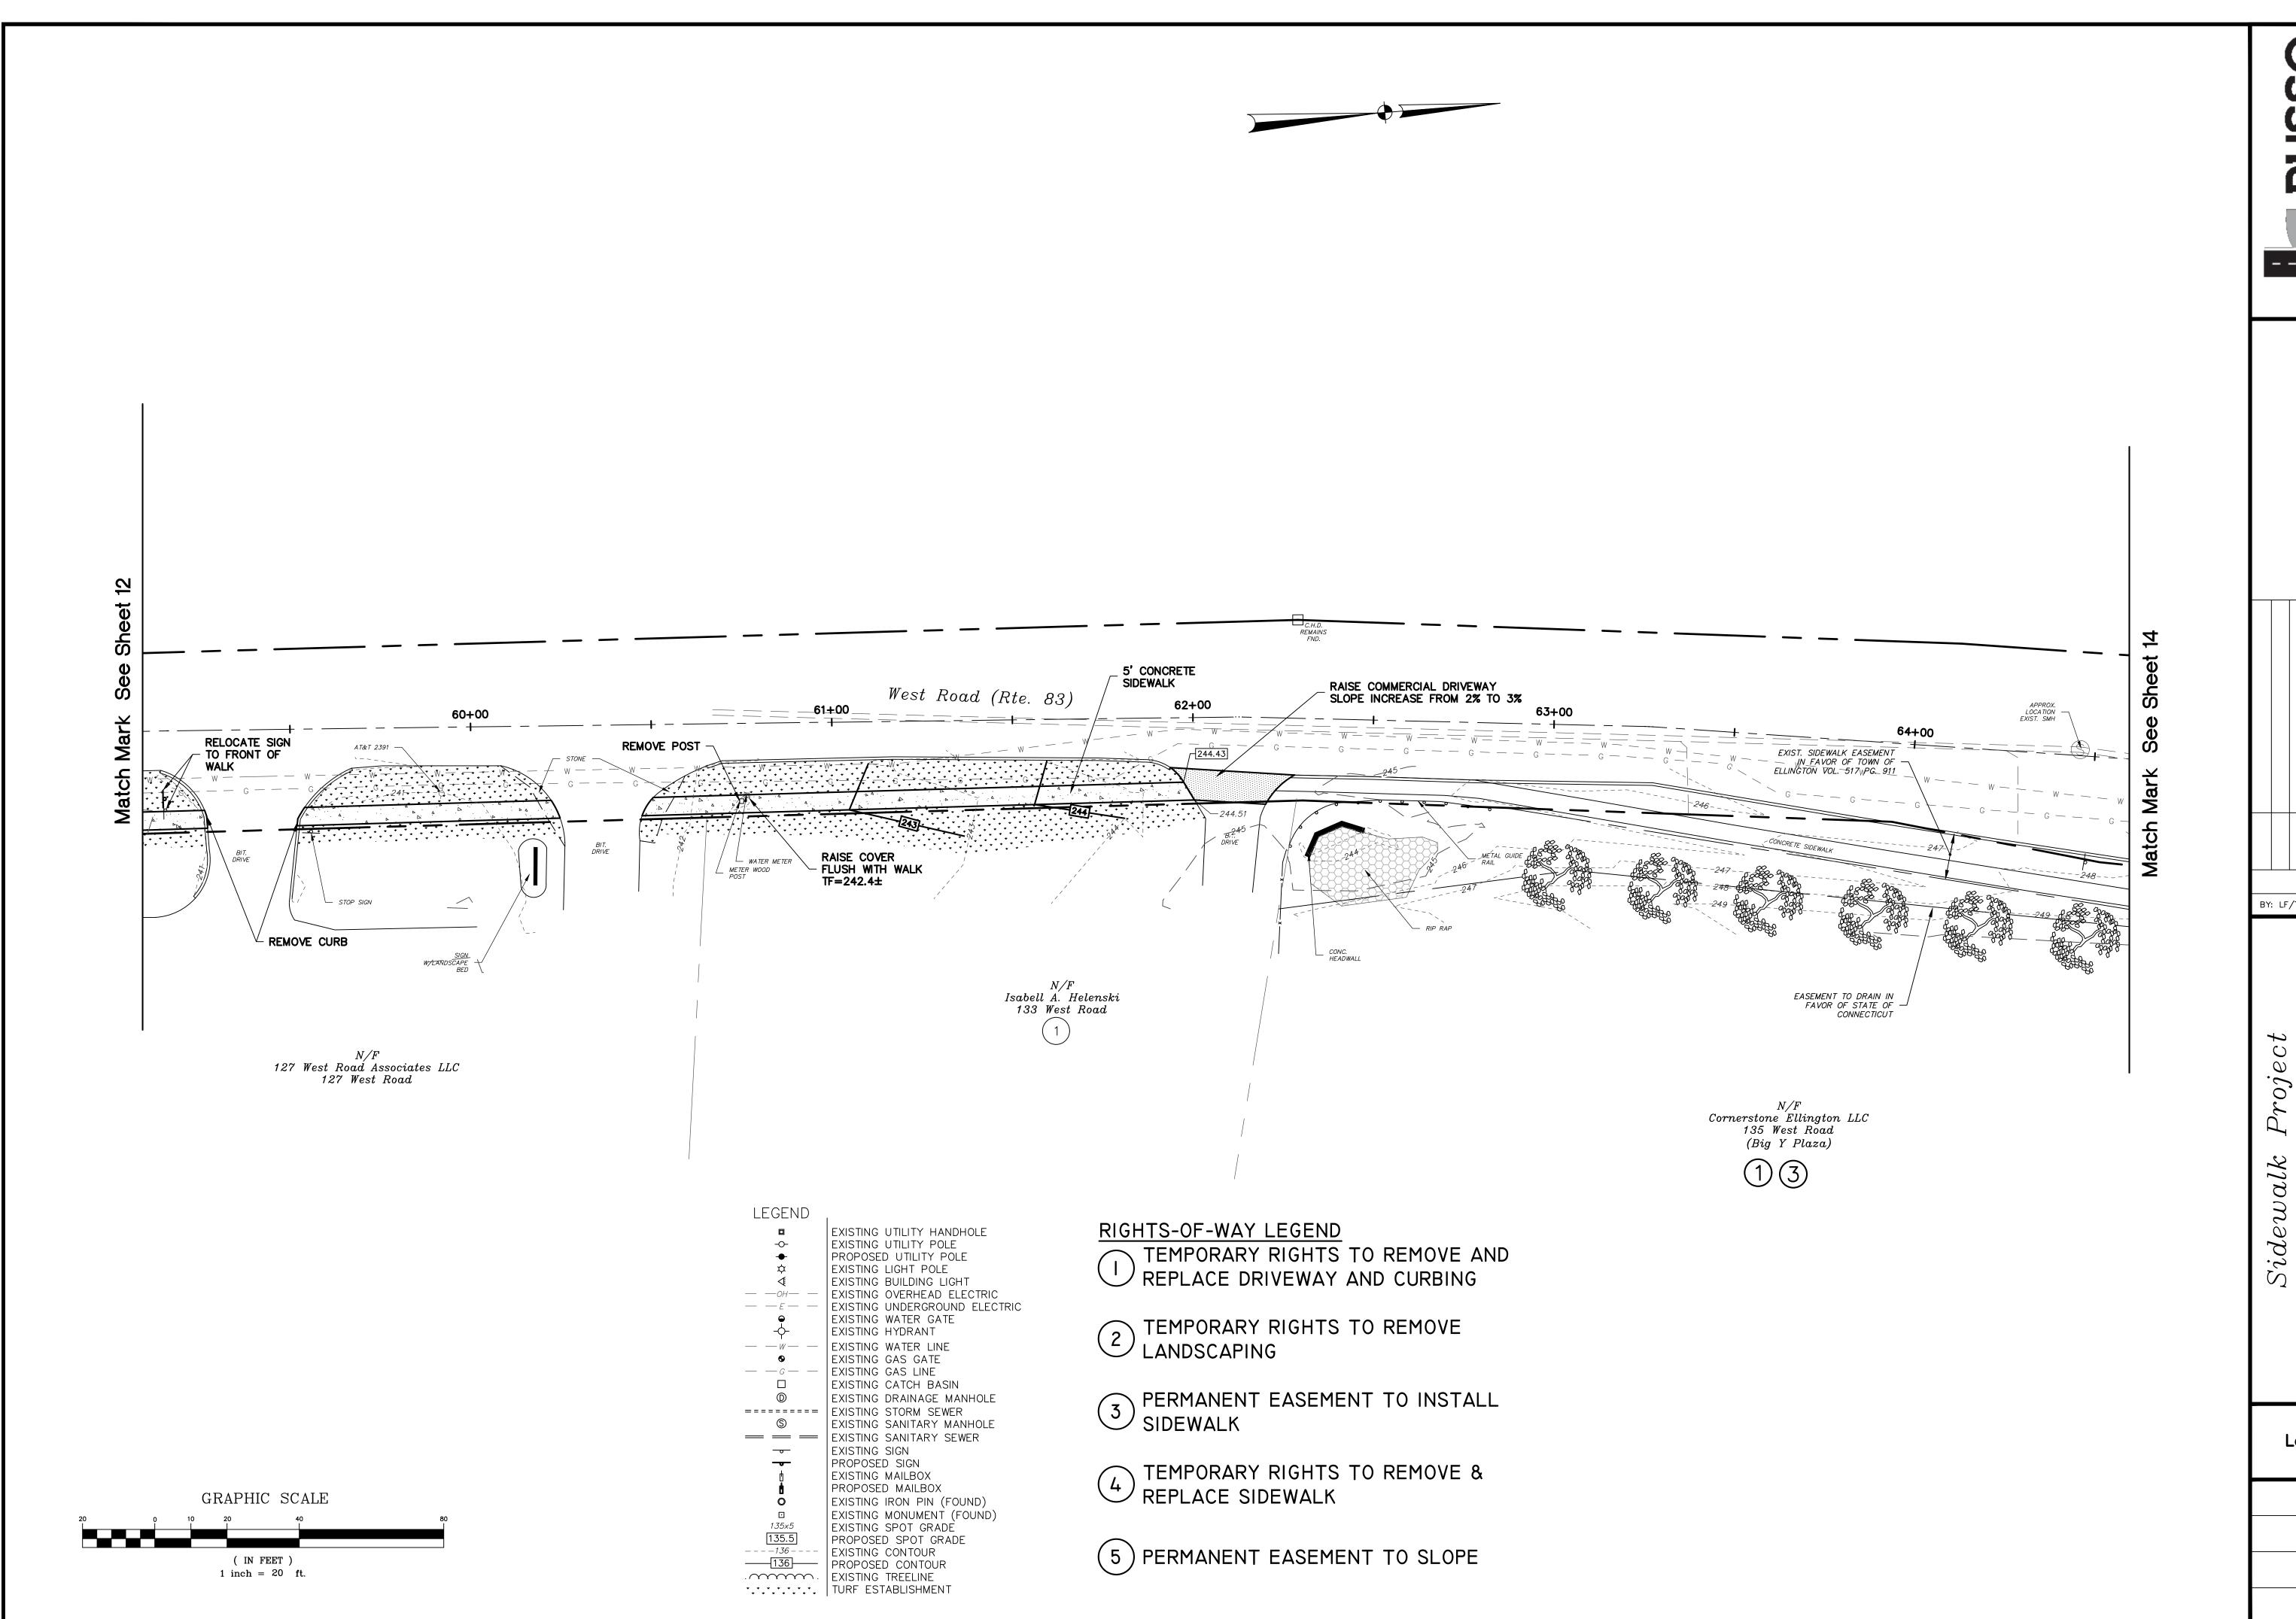

**REVISIONS** CHK: JEU WorksublicofDepartment

Ellington

4 of 23

\2017-803 EL - West Rd. Sidewalks\Russo Drawings\2017-803.dwg, 2/8/2024 12:29:50 PM, 1:1

RUSSSOCIATES, LLC

Sheham Re east Windsof, C. 1860,623,0000 - MA A3785,138