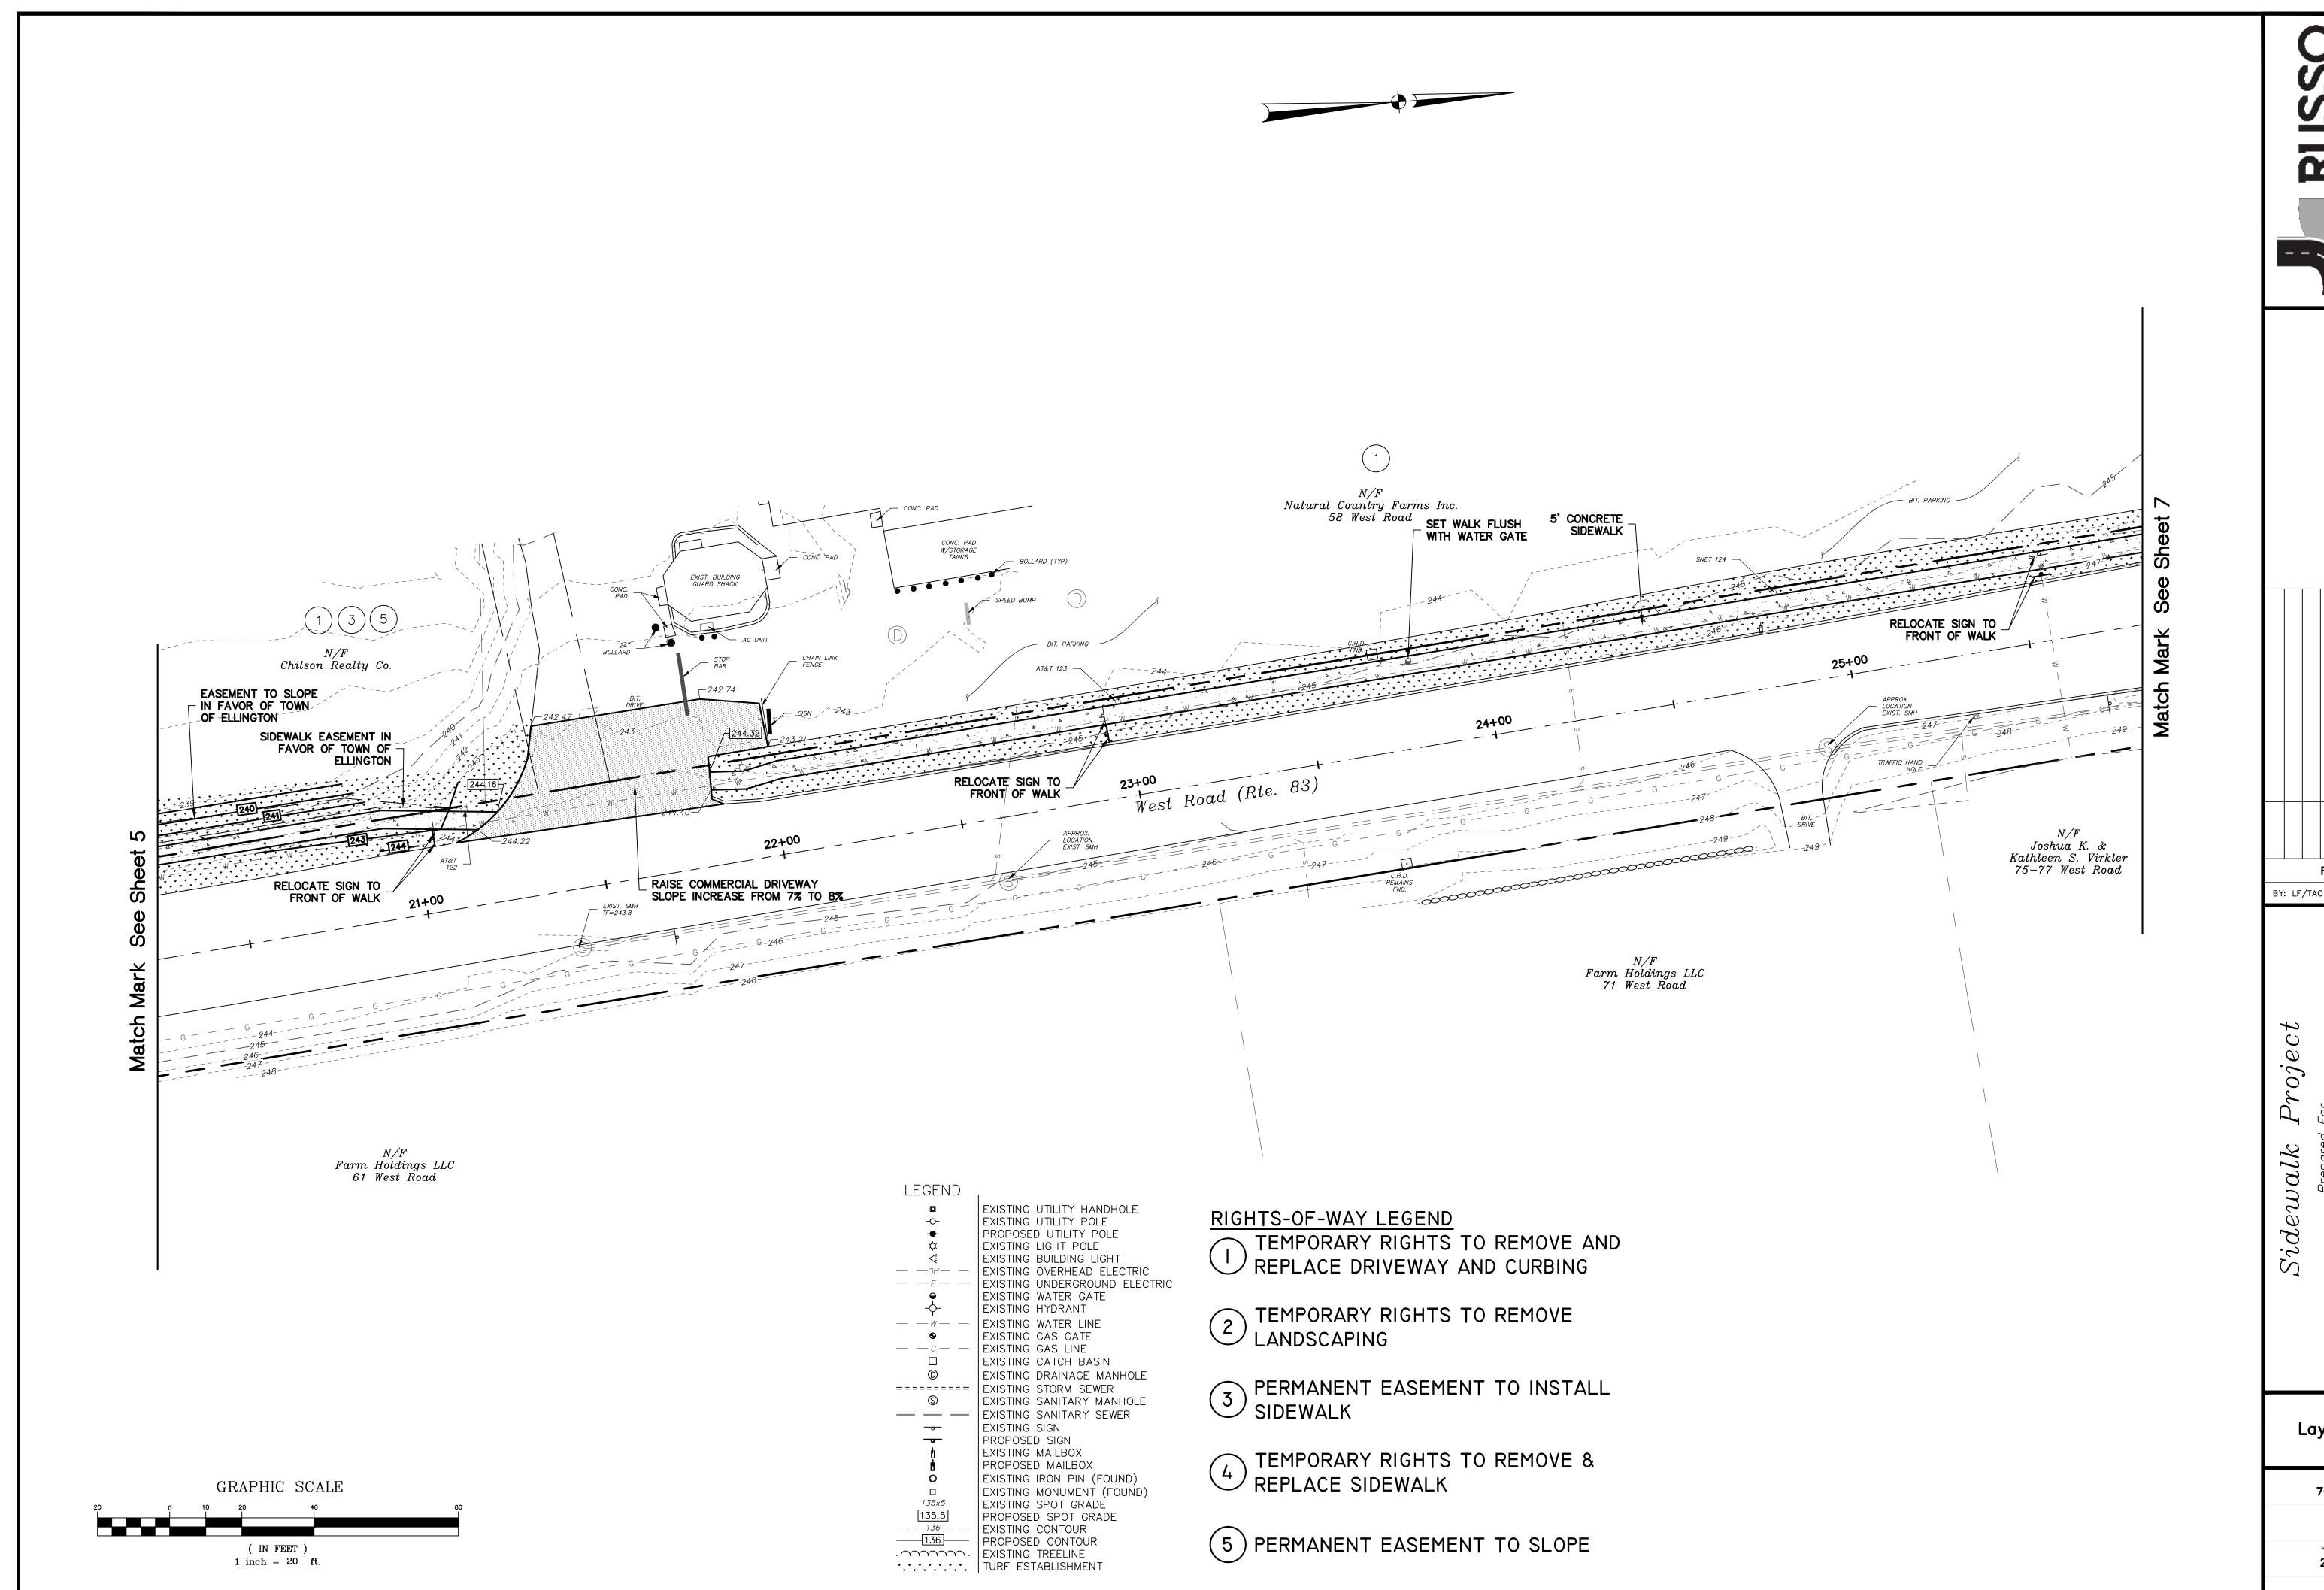

**REVISIONS** CHK: JEU WorksublicofDepartment

Ellington

4 of 23

\2017-803 EL - West Rd. Sidewalks\Russo Drawings\2017-803.dwg, 2/8/2024 12:29:50 PM, 1:1

RUSSSOCIATES, LLC

Sheham Re east Windsof, C. 1860,623,0000 - MA A3785,138