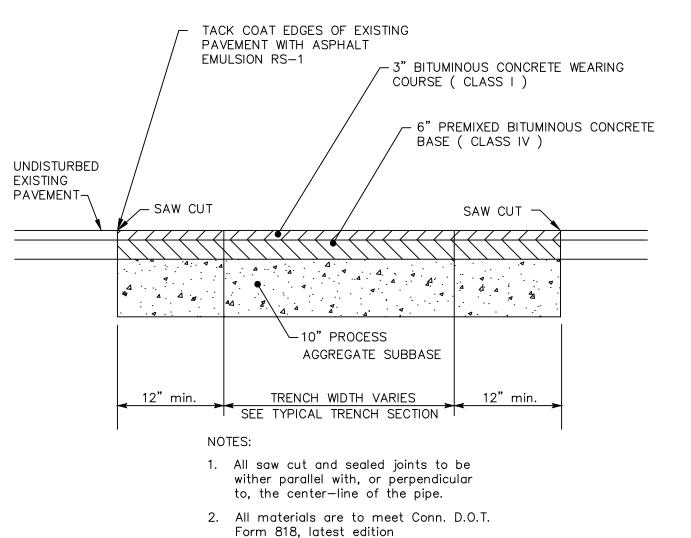

### TYPICAL SIDEWALK DETAIL

NOT TO SCALE

RAISE DRIVEWAY DETAIL

NOT TO SCALE

PERMANENT PAVEMENT PATCH IN STATE HIGHWAY (RTE. 83)

NOT TO SCALE

SLOPED CURBING

INCLUDED WITH