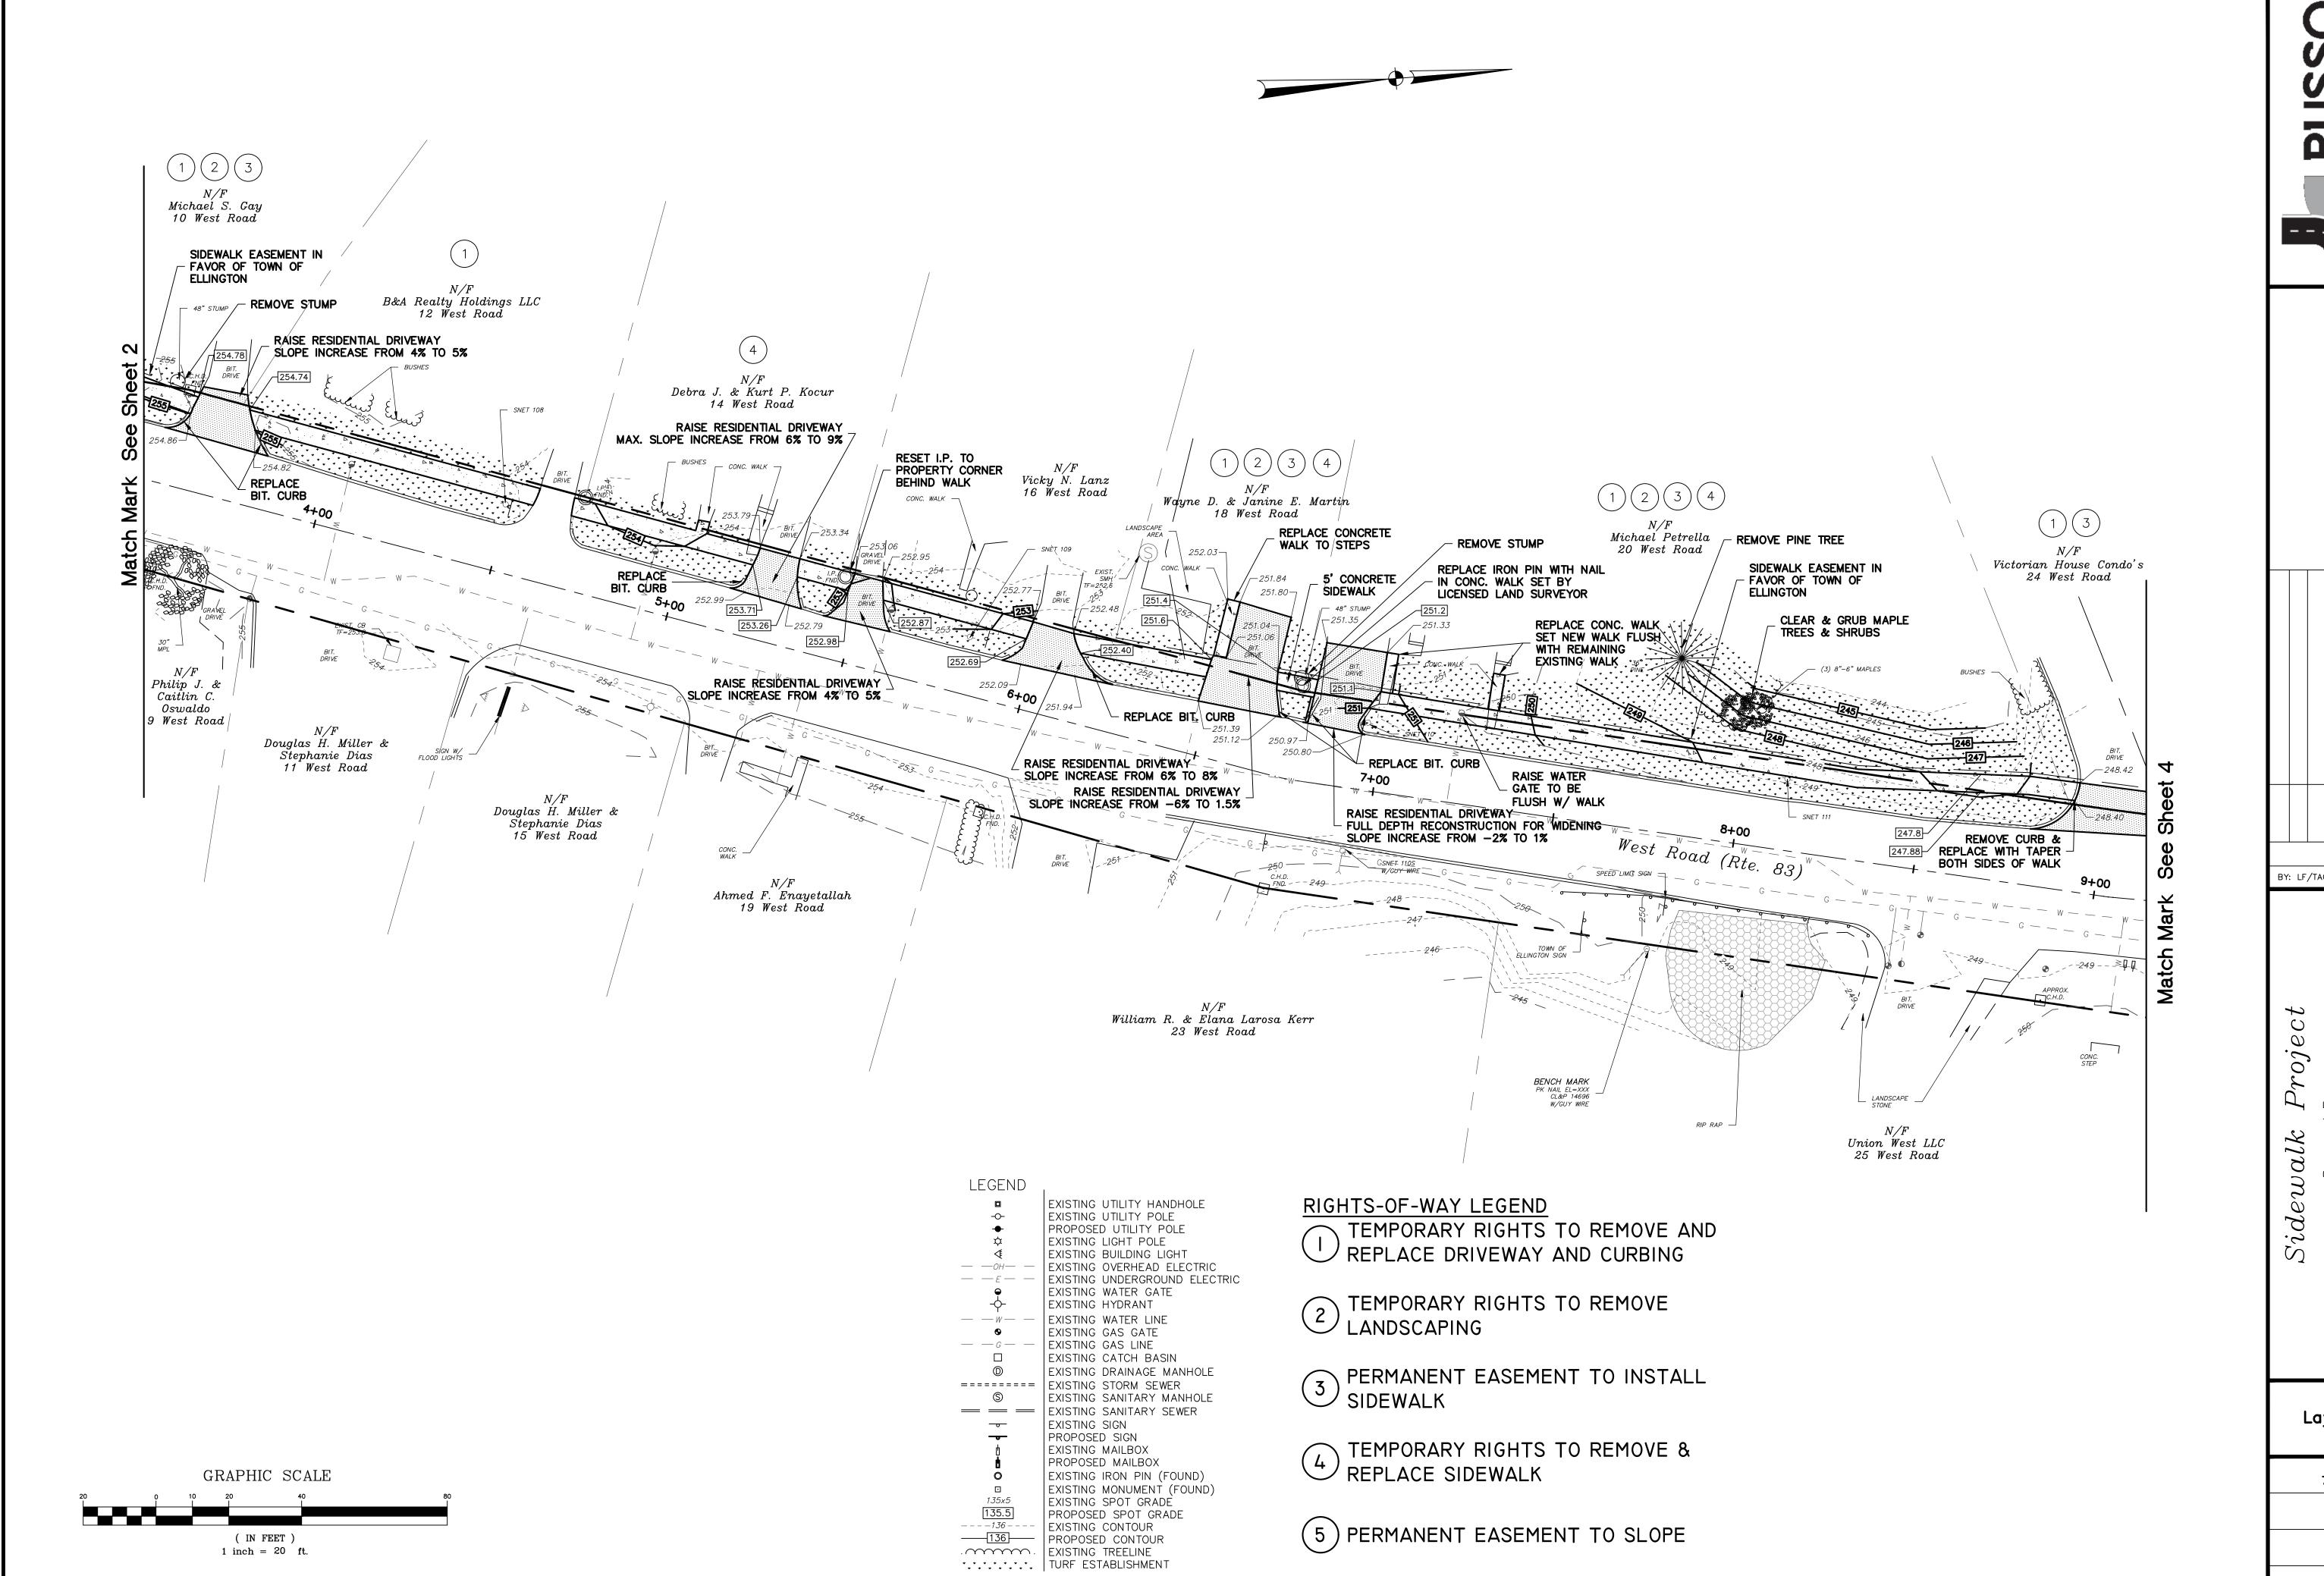

**REVISIONS** CHK: JEU WorksublicofDepartment

Ellington

4 of 23

\2017-803 EL - West Rd. Sidewalks\Russo Drawings\2017-803.dwg, 2/8/2024 12:29:50 PM, 1:1

RUSSSOCIATES, LLC

Sheham Re east Windsof, C. 1860,623,0000 - MA A3785,138