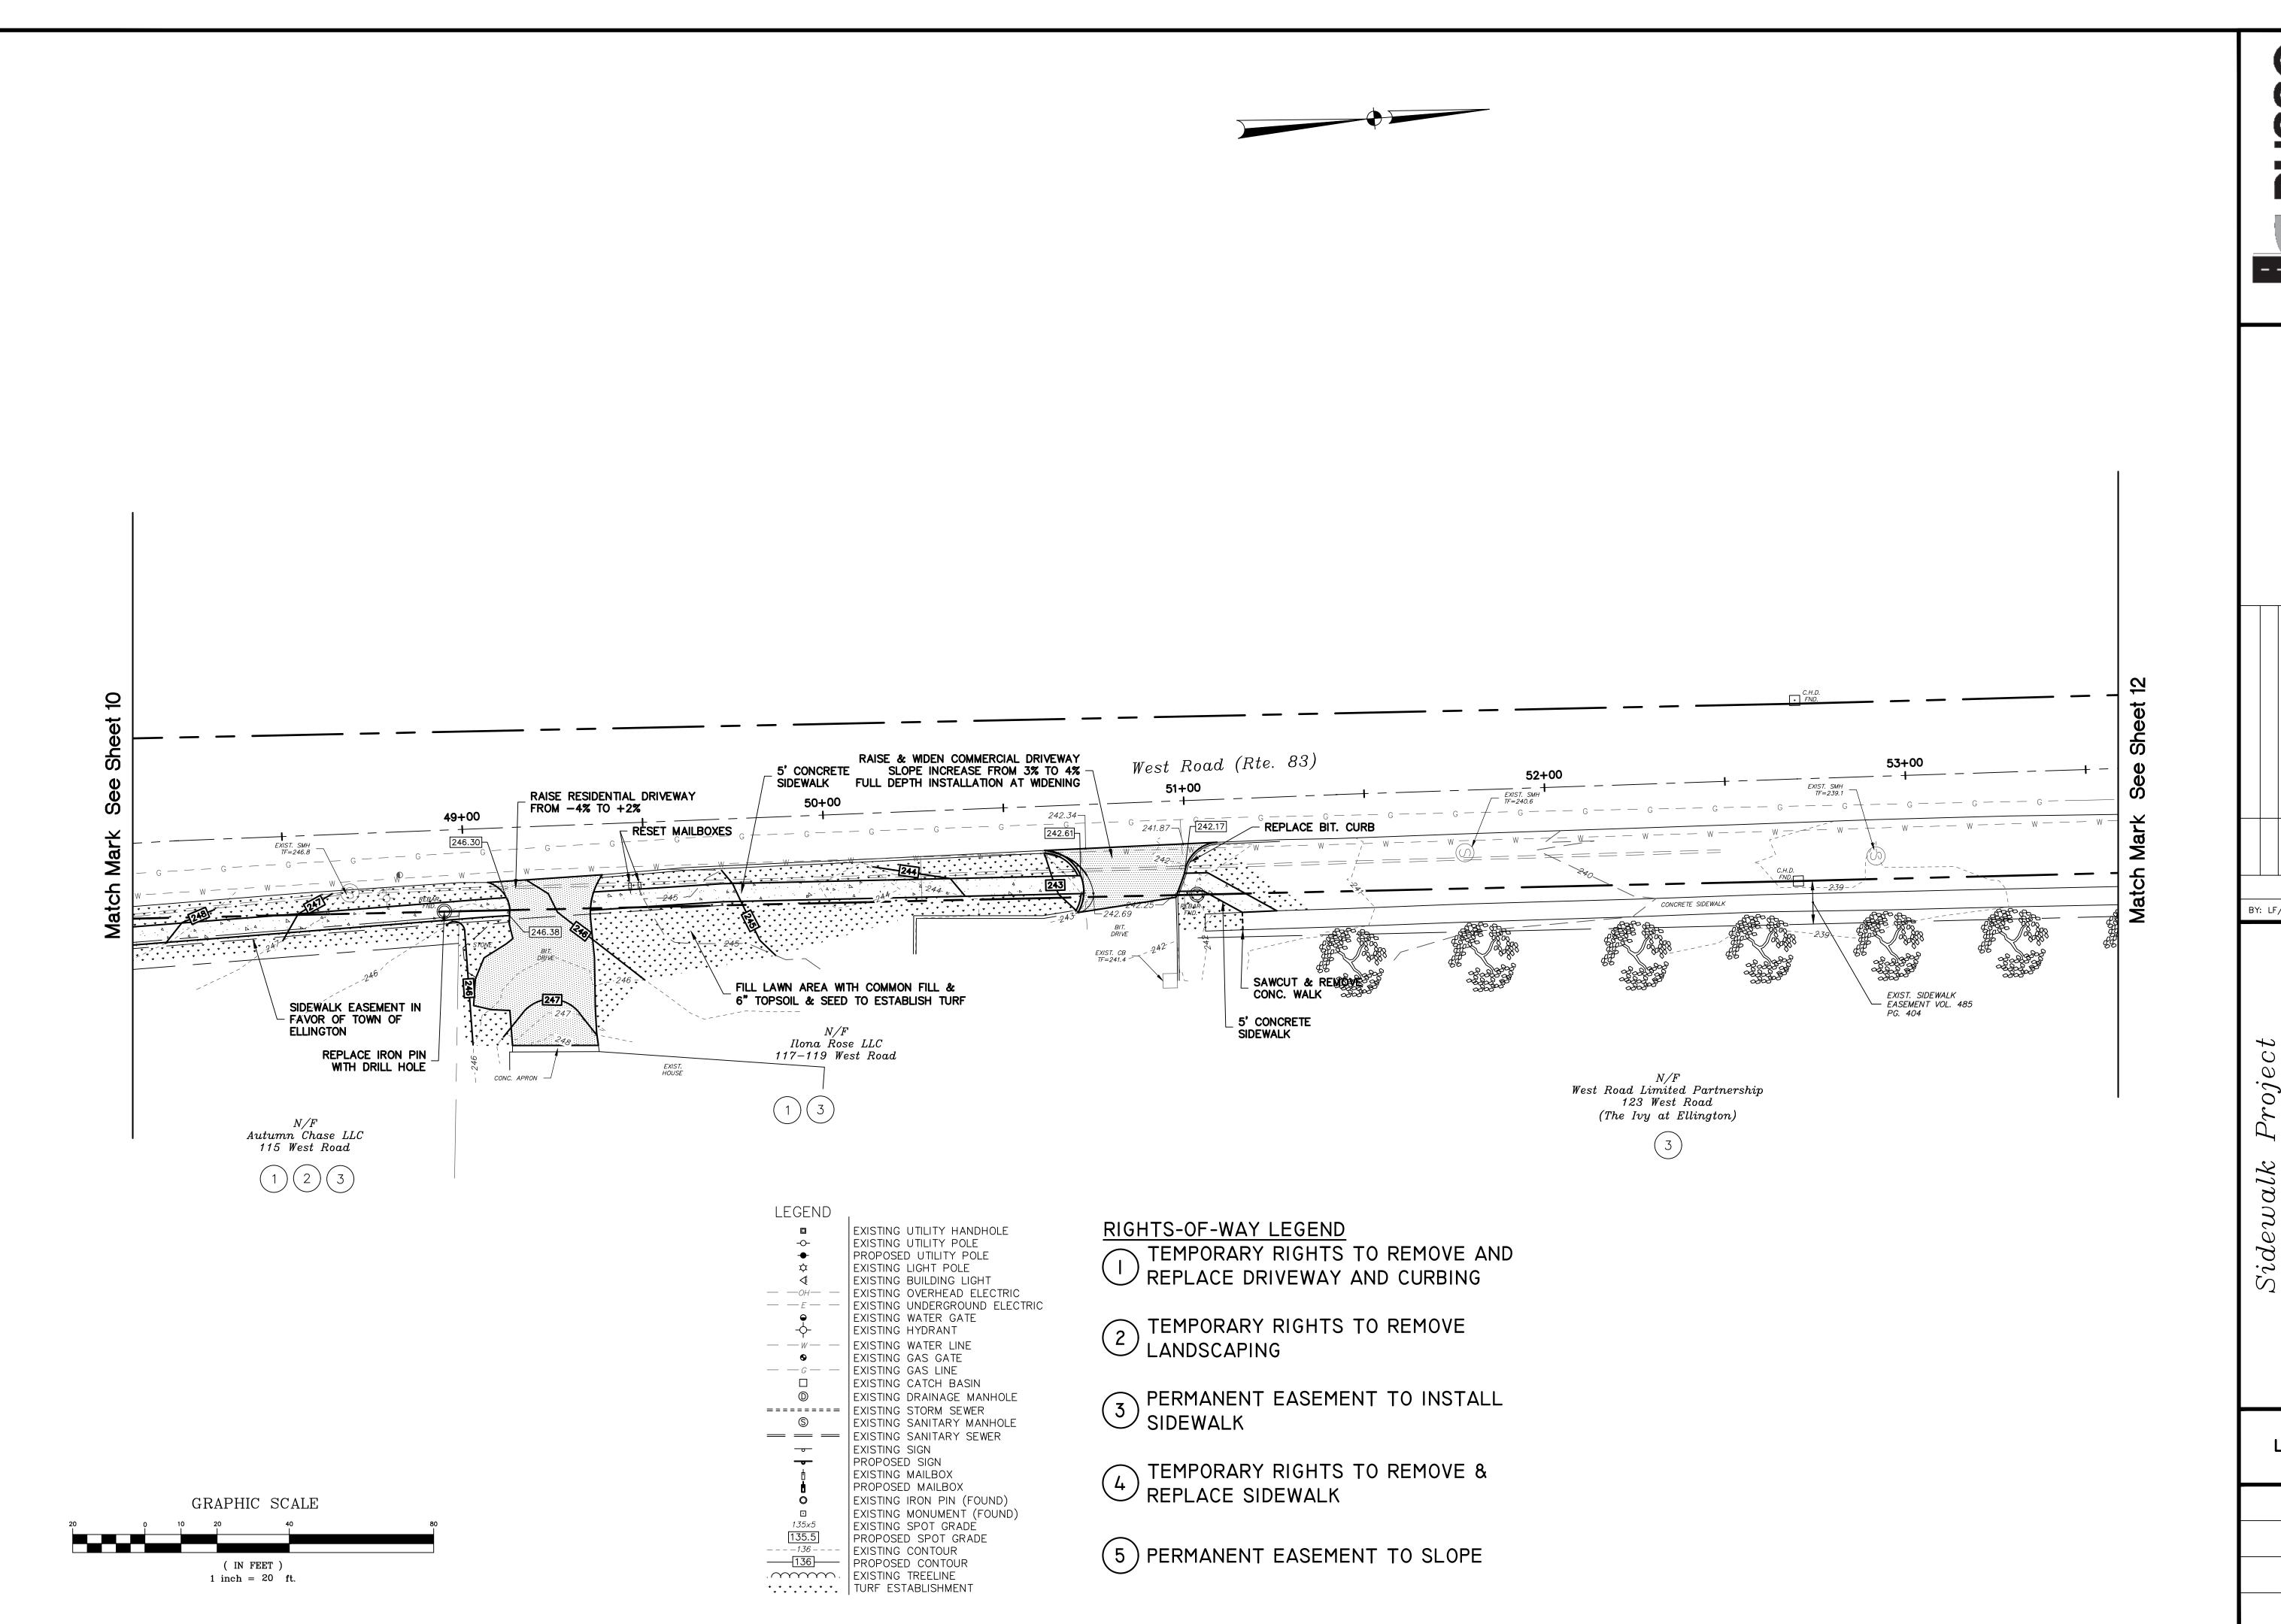

Sidewalk Project

Prepared For

Ellington Department of Public

Layout Plan

DATE
7-26-2021

SCALE
1"=20'

JOB NUMBER
2017-803

SHEET
6 of 23