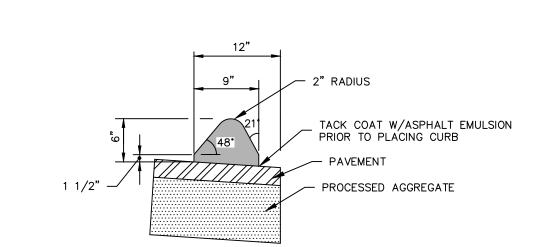

#### BITUMINOUS CONCRETE LIP CURBING

NOT TO SCALE

NOTE: EXPANSION JOINTS TO BE PLACED BETWEEN ADJACENT SLABS, AT BUILDING LINE, AT CURBS, OR AT PENETRATING STRUCTURES.