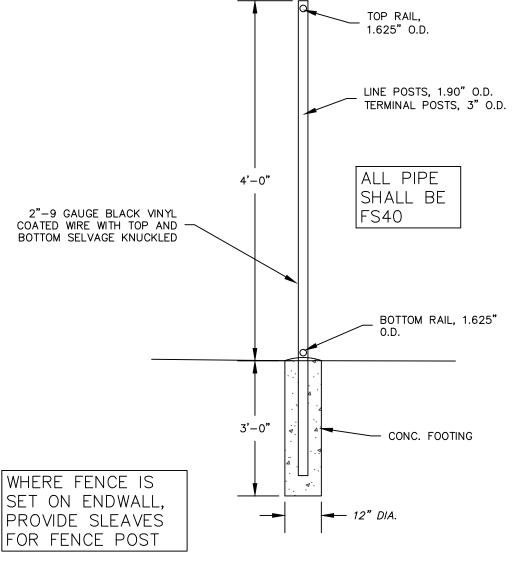

## DOT SIDEWALK RAMP (TYPE 13) NOT TO SCALE

CHAIN LINK FENCE

NOT TO SCALE

NOTE: FINISH PER TYPICAL SIDEWALK DETAIL