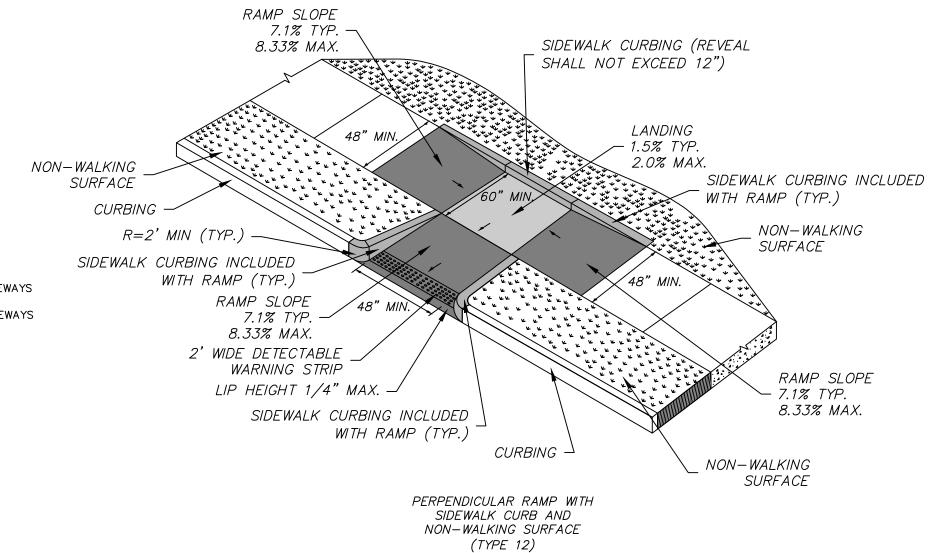

SLOPED CURBING

INCLUDED WITH

RAMP (TYP.)

- NON-WALKING SURFACE

- NON-WALKING SURFACE NON-WALKING - 1.5% TYP. SURFACE 2.0% MAX. SLOPED CURBING INCLUDED WITH RAMP (TYP.) R=2' MIN (TYP. LIP HEIGHT 1/4" MAX. 2' WIDE DETECTABLE WARNING STRIP RAMP SLOPE 7.1% TYP. 8.33% MAX. CURBING -─ NON-WALKING SURFACE

PERPENDICULAR RAMP WITH NON-WALKING SURFACE (TYPE 13)