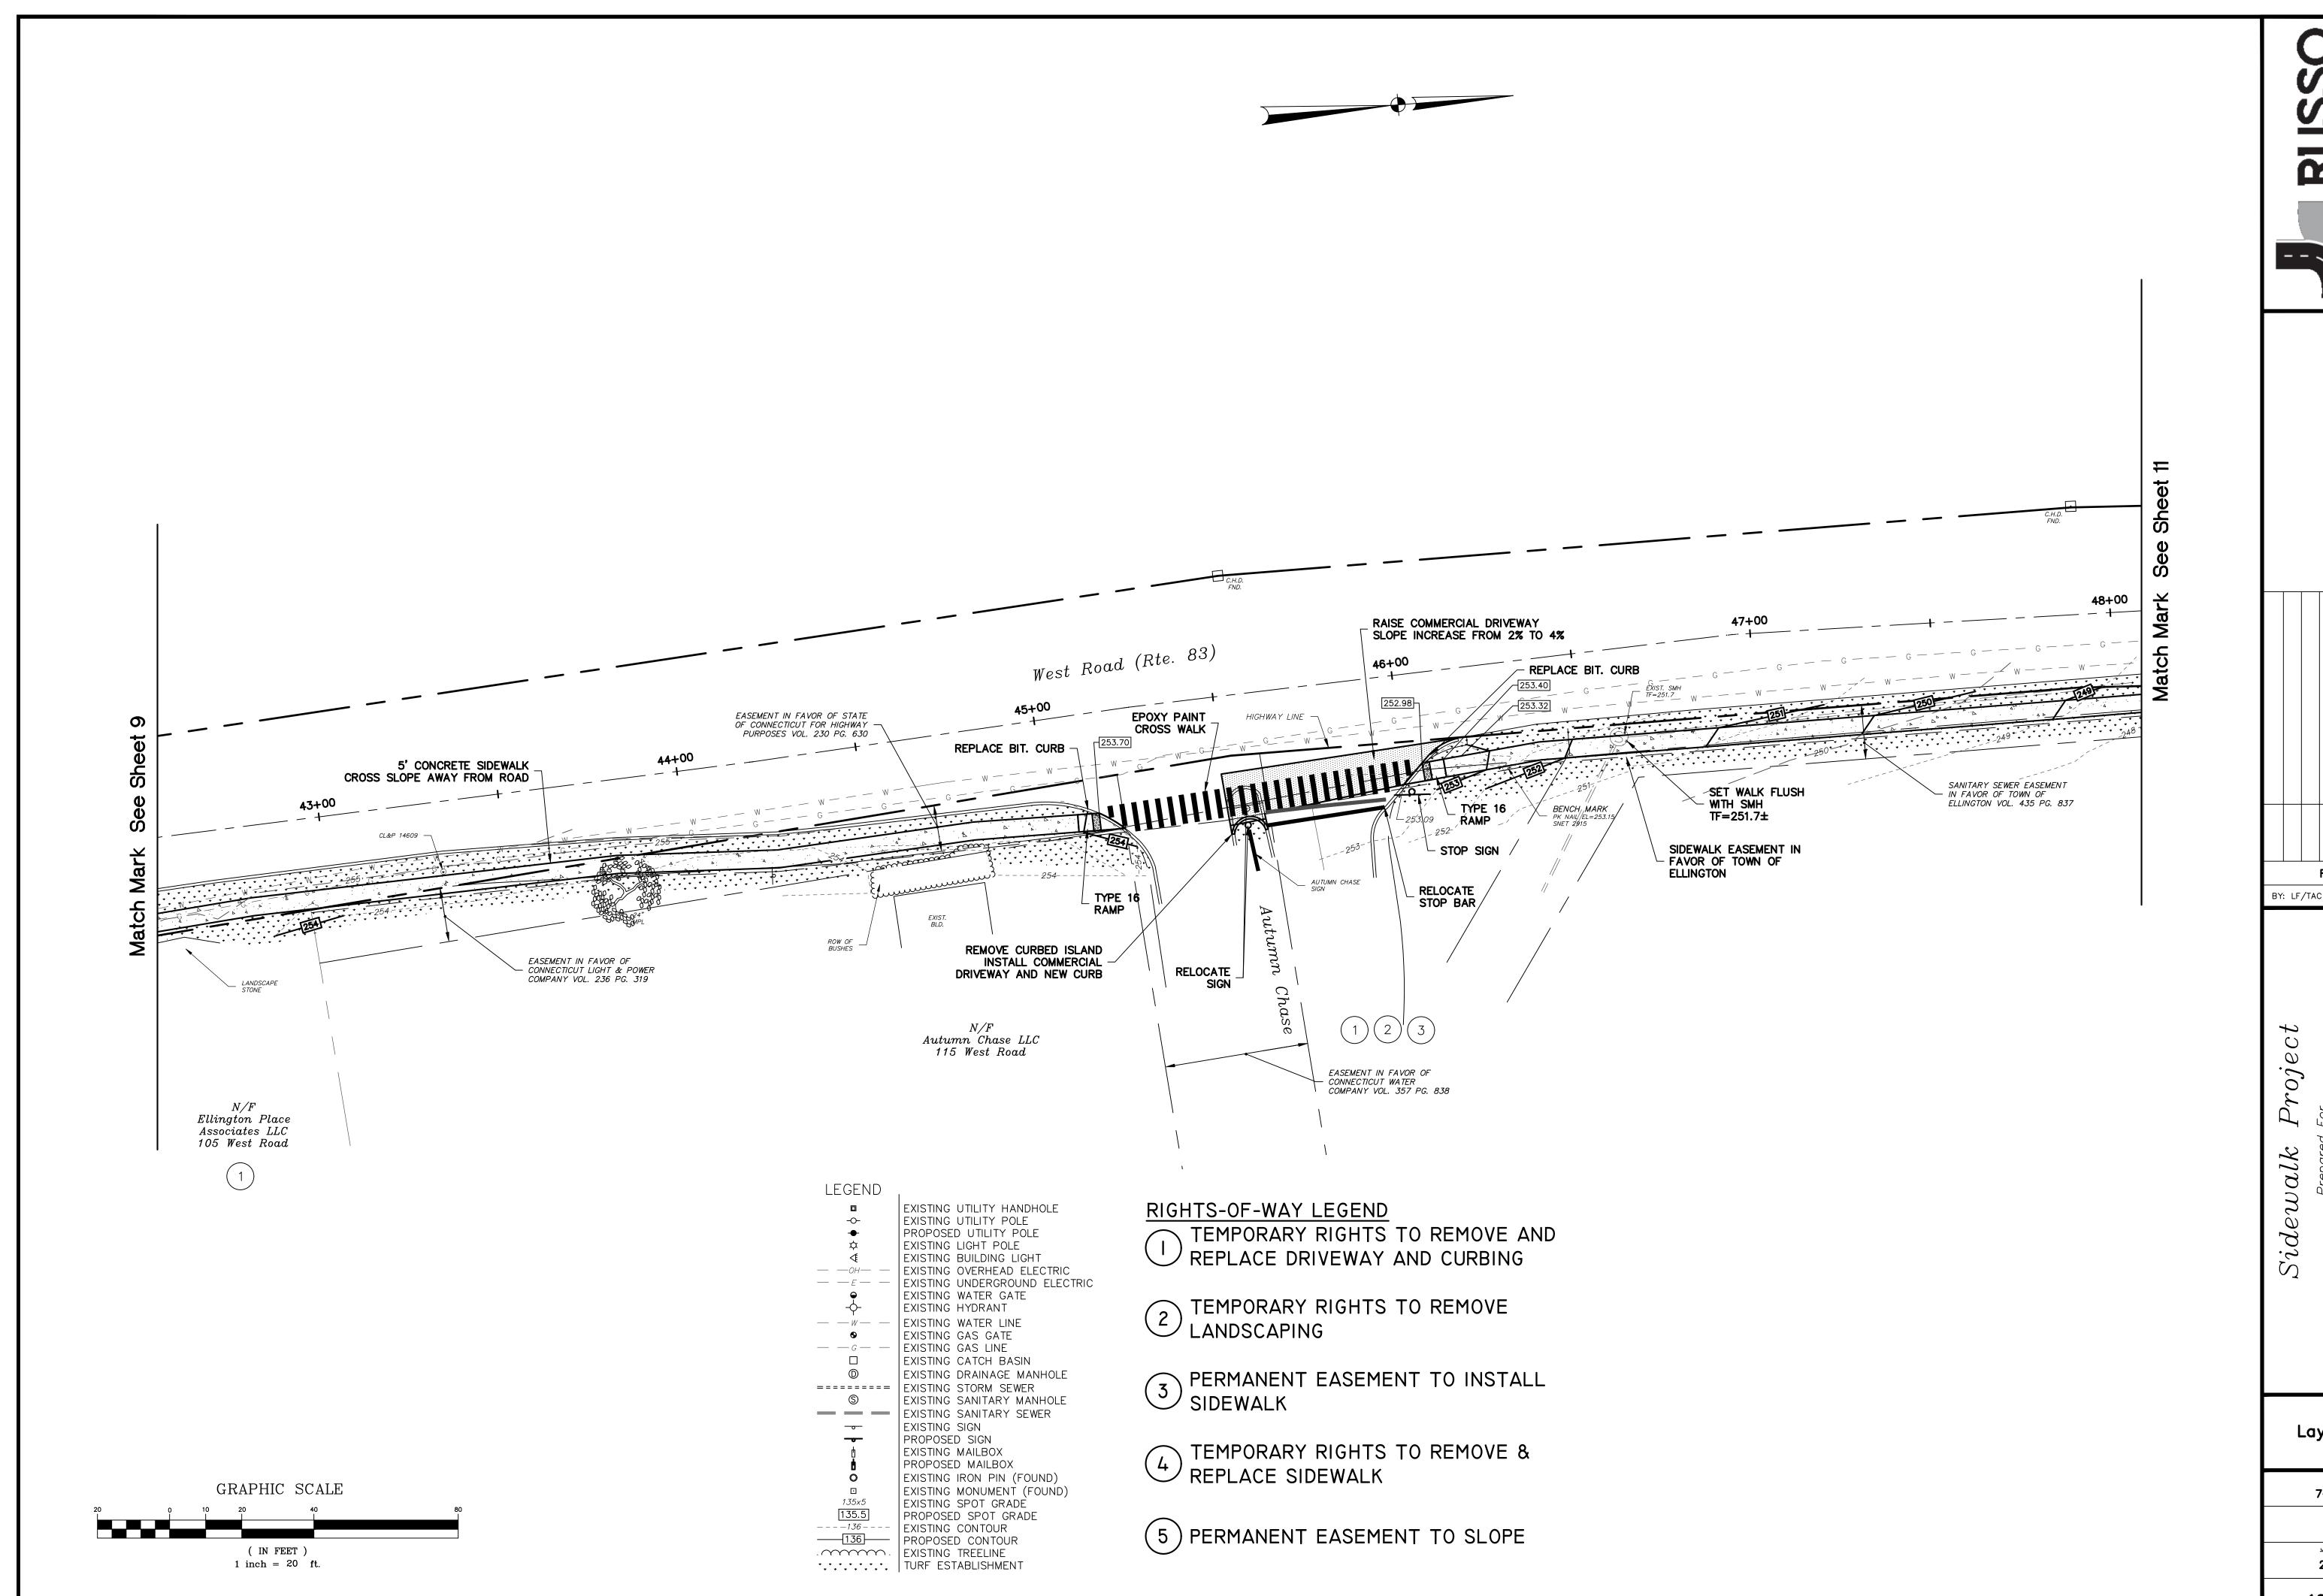

**REVISIONS** CHK: JEU WorksublicofDepartment

Ellington

4 of 23

\2017-803 EL - West Rd. Sidewalks\Russo Drawings\2017-803.dwg, 2/8/2024 12:29:50 PM, 1:1

RUSSSOCIATES, LLC

Sheham Re east Windsof, C. 1860,623,0000 - MA A3785,138