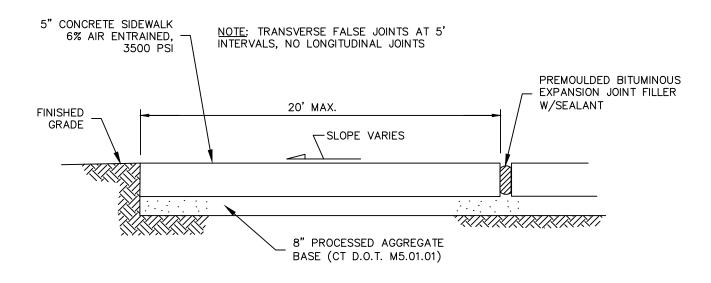

### TYPICAL SIDEWALK DETAIL

NOT TO SCALE

RAISE DRIVEWAY DETAIL

NOT TO SCALE

PERMANENT PAVEMENT PATCH IN STATE HIGHWAY (RTE. 83)

NOT TO SCALE

SLOPED CURBING

INCLUDED WITH