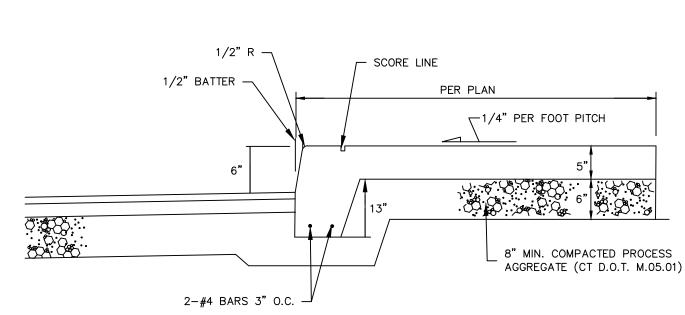

#### INTEGRAL SIDEWALK & CURB DETAIL

NOT TO SCALE

CONTRACTOR SHALL SUBMIT MANUFACTURER'S SHOP DRAWING TO BUILDING DEPT. FOR APPROVAL PRIOR TO START OF CONSTRUCTION