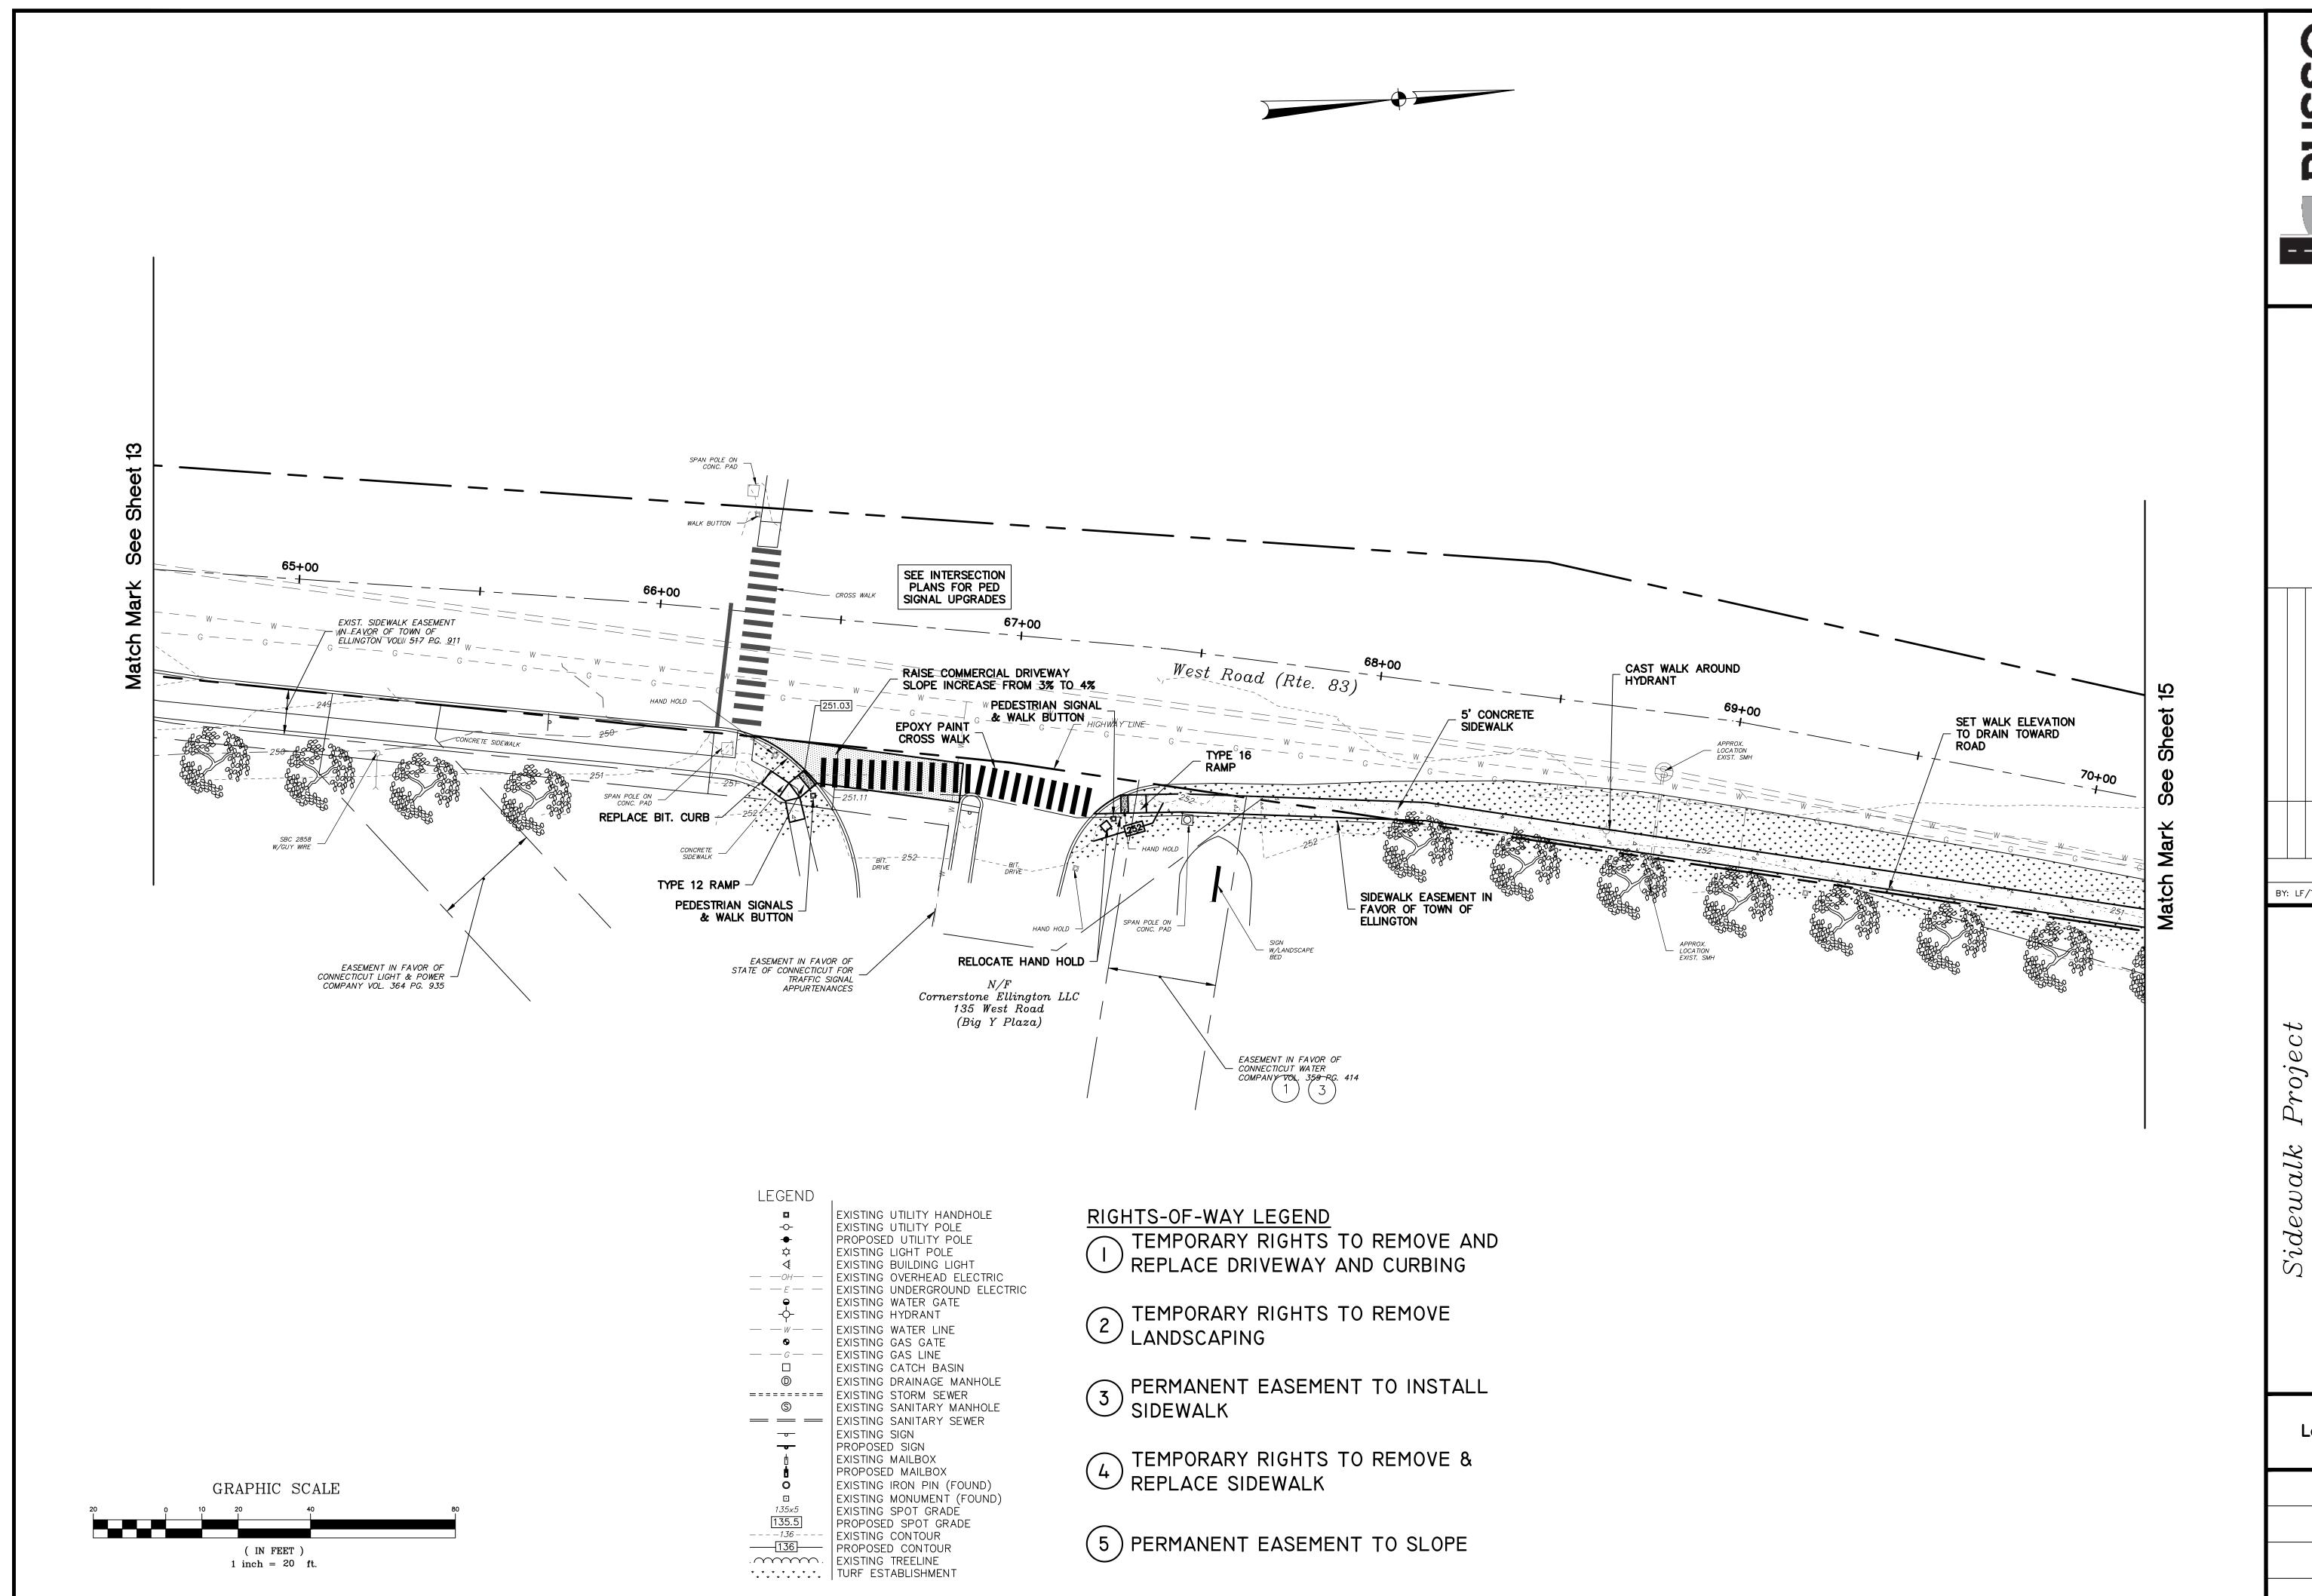

RUSSSO & ASSOCIATES, LLC

Sheham Re eest Windsolf C 100088 + C 1850230000 + MA 137851735

Lewalk Project

Prepared For

partment of Public Works

Layout Plan

Q

Ellingi

DATE
7-26-2021

SCALE
1"=20'

JOB NUMBER
2017-803

SHEET
8 of 23

RUSSO & Associates, LLC

Sheham Releast Windson (1.08088 · C. 1860623.0009 · MA 43.786,138

WWW.ithusso.com · inloginusso.com

idewalk Project