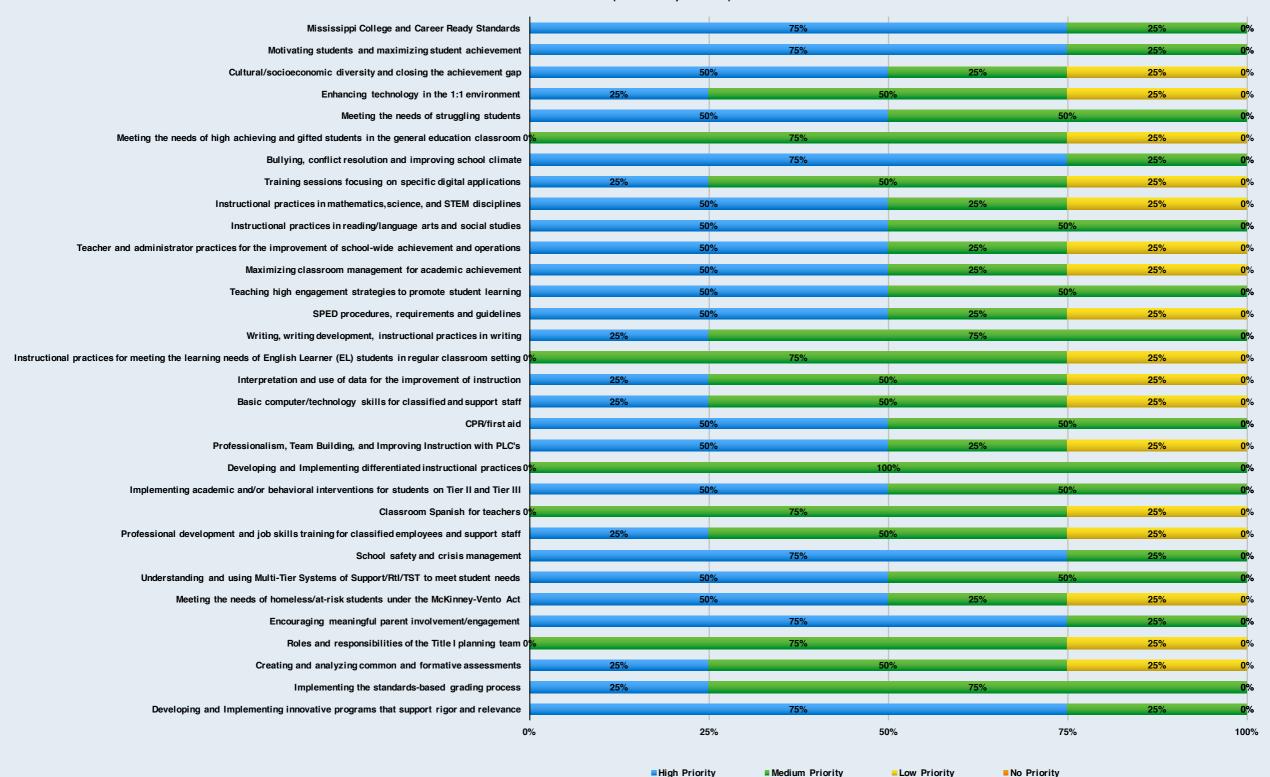

### Professional Development Needs Assessment 2017-2018 for Oxford Learning Center (4 Total Respondents)