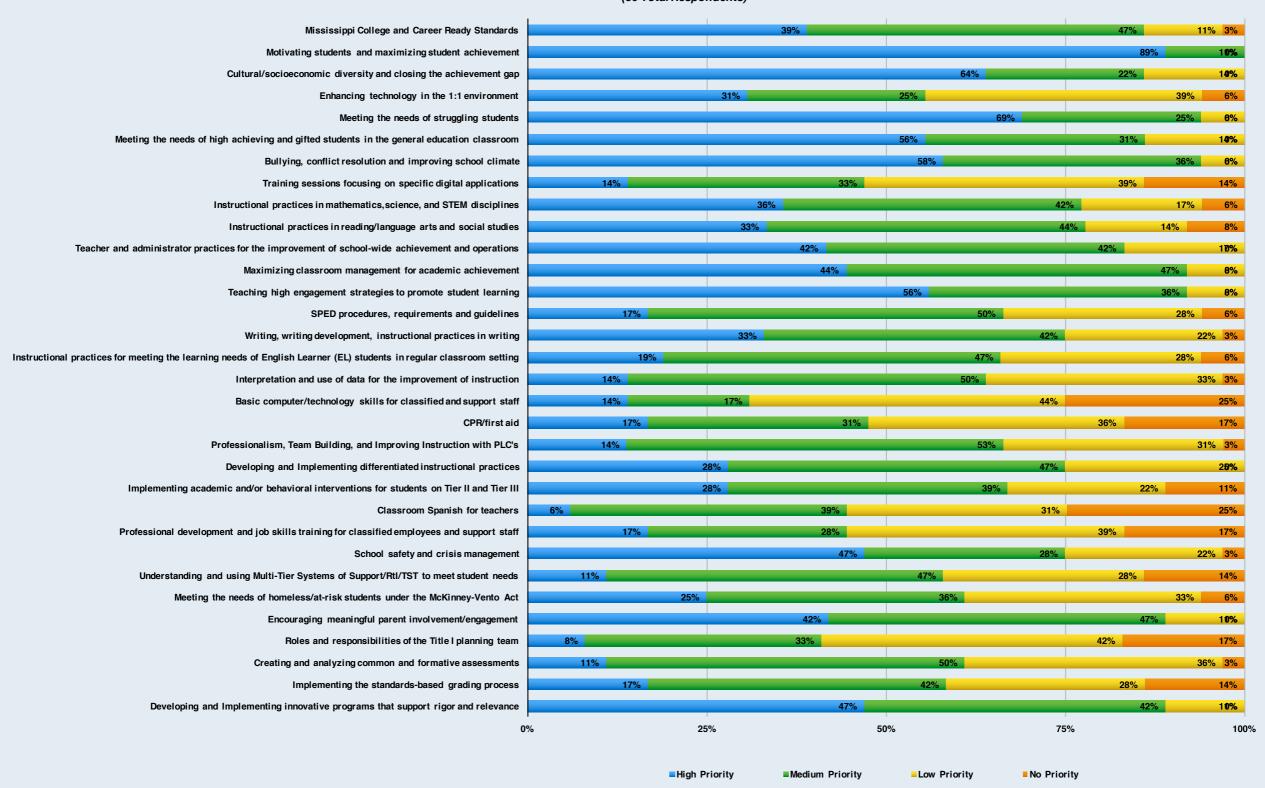

# Professional Development Needs Assessment 2017-2018 for Oxford Elementary School (44 Total Respondents)