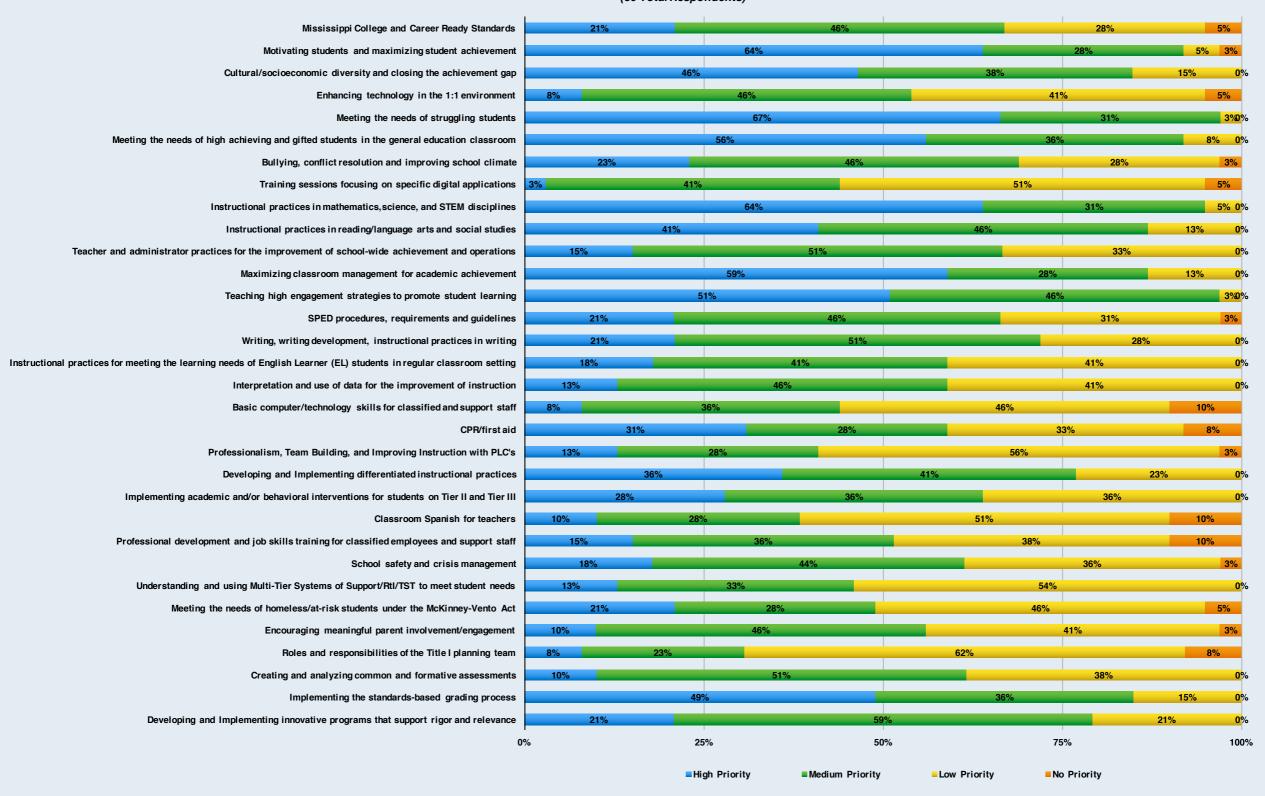

# Professional Development Needs Assessment 2017-2018 for Bramlett Elementary School (39 Total Respondents)