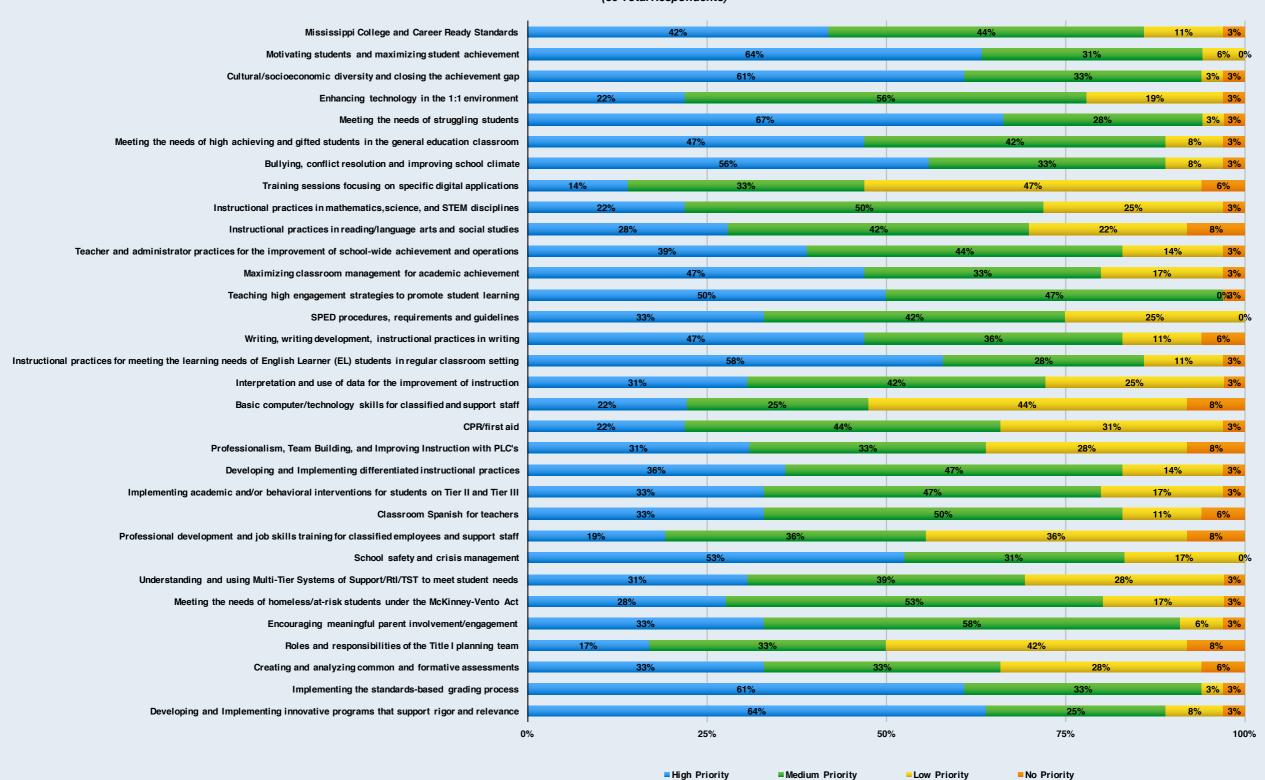

### Professional Development Needs Assessment 2017-2018 for Oxford Middle School (36 Total Respondents)