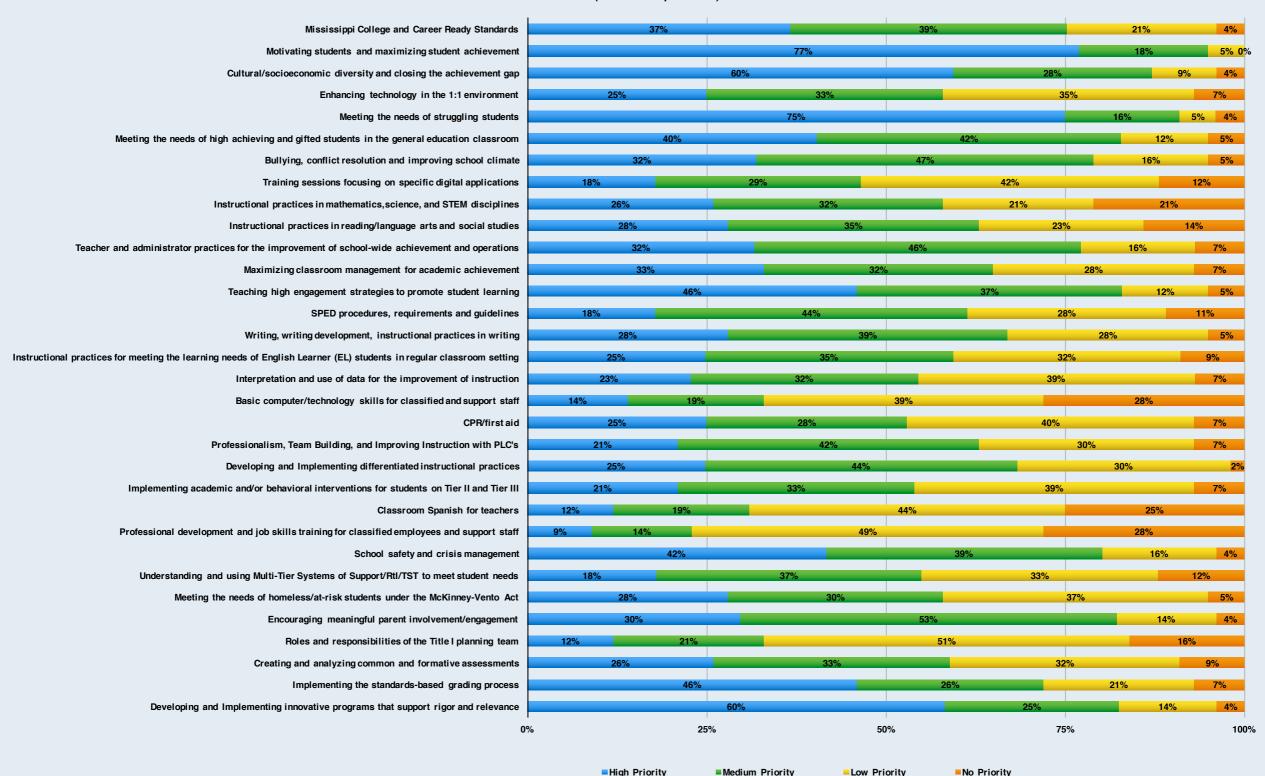

## Professional Development Needs Assessment 2017-2018 for Oxford High School (57 Total Respondents)