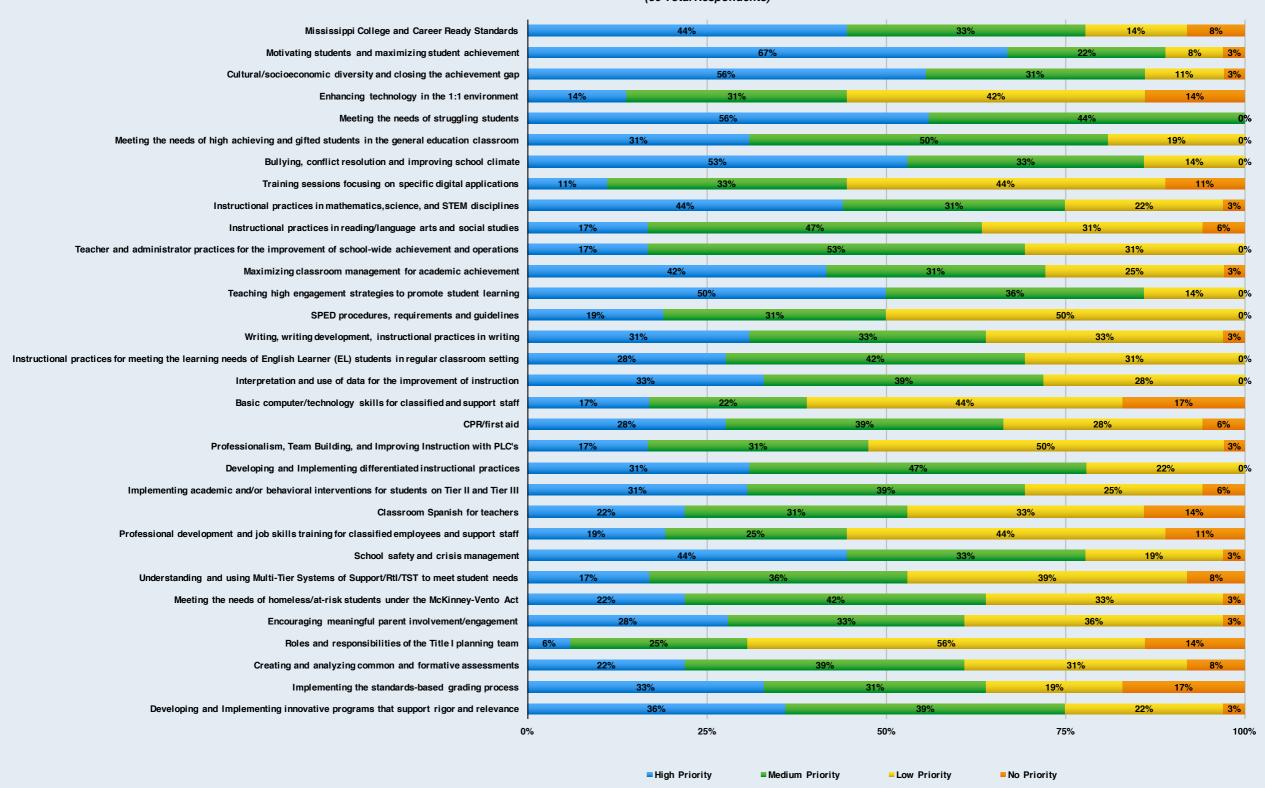

## Professional Development Needs Assessment 2017-2018 for Della Davidson Elementary School (36 Total Respondents)