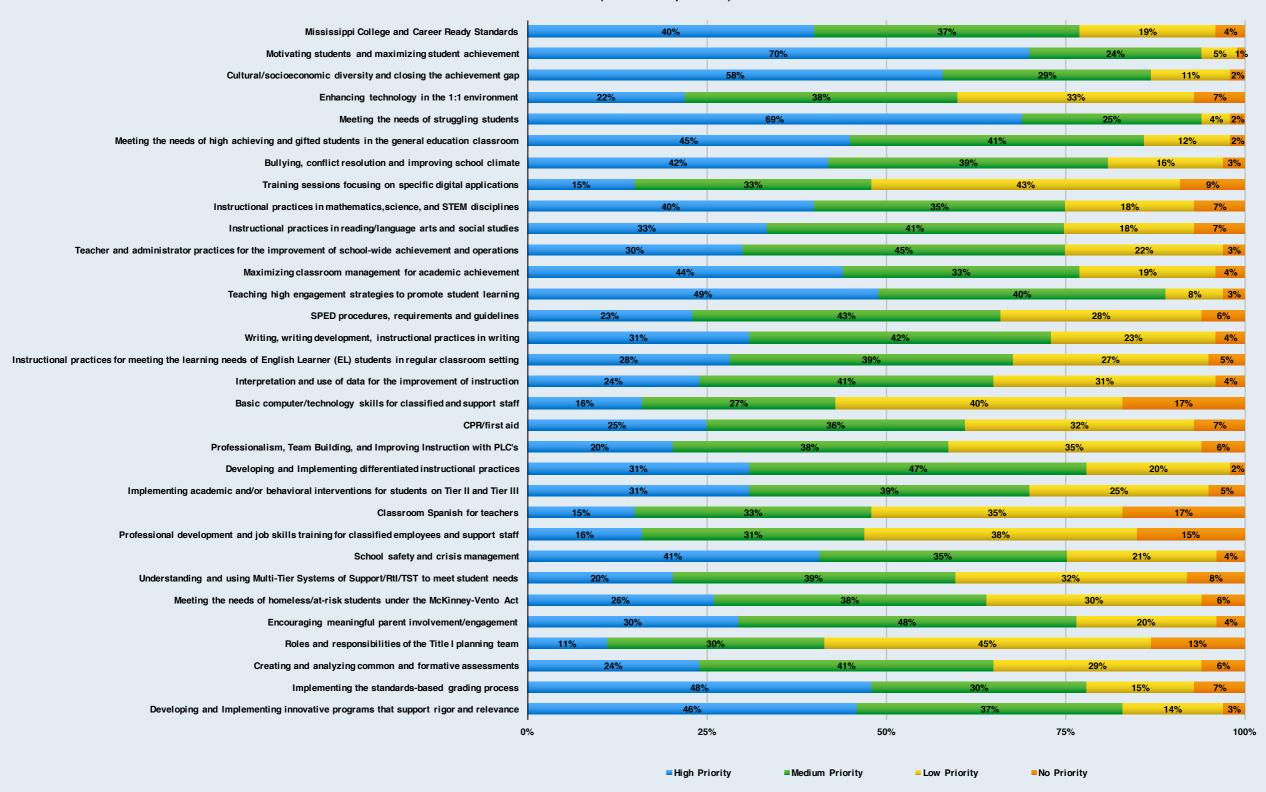

### Professional Development Needs Assessment 2017-2018 for Oxford School District (255 Total Respondents)