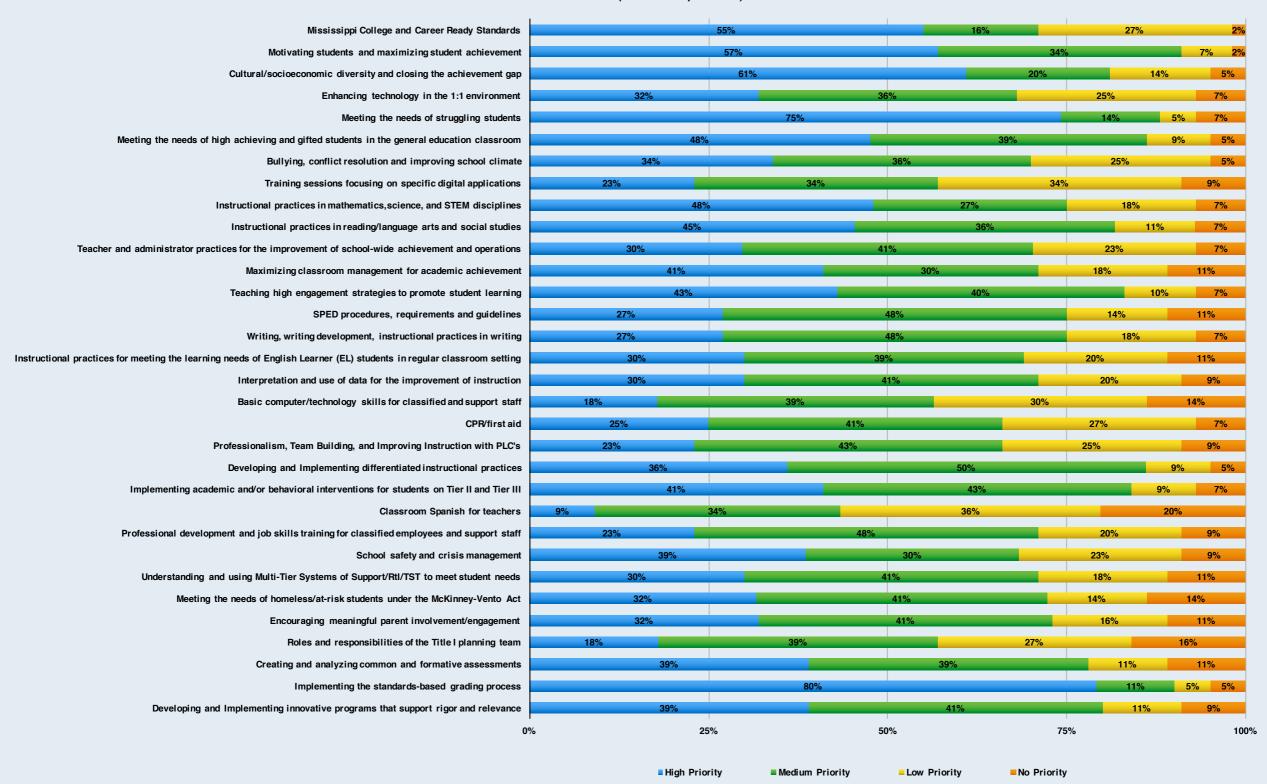

# Professional Development Needs Assessment 2017-2018 for Oxford Elementary School (44 Total Respondents)