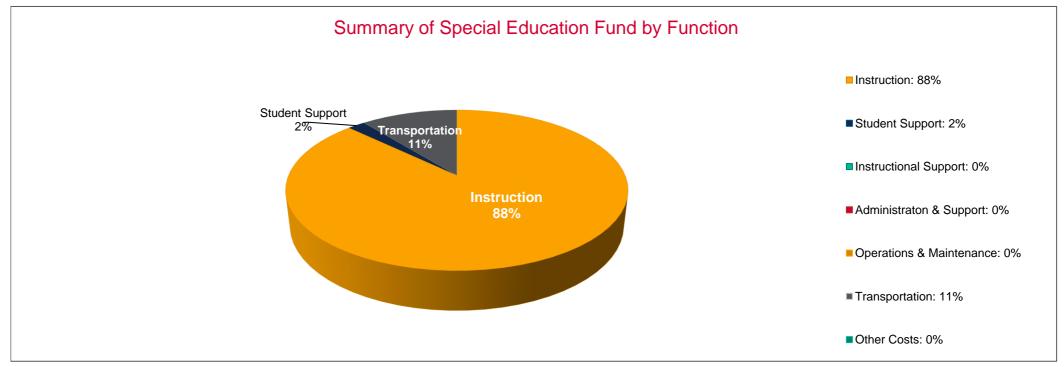

#### Summary of Special Education Fund by Function\*

|                                 | 2021-2022   | %<br>of | 2022-2023   | %<br>of | %      | 2023-2024   | %<br>of | %      |
|---------------------------------|-------------|---------|-------------|---------|--------|-------------|---------|--------|
|                                 | Actual      | Total   | Actual      | Total   | Change | Budget      | Total   | Change |
| Instruction                     | \$3,479,506 | 85%     | \$4,496,354 | 86%     | 29%    | \$6,168,455 | 88%     | 37%    |
| Student Support                 | \$0         | 0%      | \$114,778   | 2%      | 0%     | \$125,000   | 2%      | 9%     |
| Instructional Support           | \$0         | 0%      | \$0         | 0%      | 0%     | \$0         | 0%      | 0%     |
| Administraton & Support         | \$0         | 0%      | \$0         | 0%      | 0%     | \$0         | 0%      | 0%     |
| Operations & Maintenance        | \$0         | 0%      | \$0         | 0%      | 0%     | \$0         | 0%      | 0%     |
| Transportation                  | \$628,258   | 15%     | \$614,205   | 12%     | -2%    | \$755,000   | 11%     | 23%    |
| Capital Improvements            | \$0         | 0%      | \$0         | 0%      | 0%     | \$0         | 0%      | 0%     |
| Other Costs                     | \$0         | 0%      | \$0         | 0%      | 0%     | \$0         | 0%      | 0%     |
| Total Expenditures <sup>1</sup> | \$4,107,764 | 100%    | \$5,225,337 | 100%    | 27%    | \$7,048,455 | 100%    | 35%    |
| Amount per Pupil                | \$1,626     |         | \$1,958     |         | 20%    | \$2,518     |         | 29%    |

\*The Summary of Special Education Fund Expenditures by Function comes from pages 6-13 and only uses the "Special Education Fund" line items.

1. Total expenditures excludes the Special Ed Coop fund because it would include expenditures for all schools participating in the Coop.

9%

Administration & Support

9%

Instructional Support Services

1%

<u>Functions Included:</u> Instruction (1000), Student Support Services (2100), Instructional Support Services (2200), Administration & Support (2300, 2400, 2500), Operations & Maintenance (2600), Transportation (2700), Food Service (3100), Other Costs (2900, 3300), Capital Improvements (4000), Debt Services (5100) and Transfers (5200)