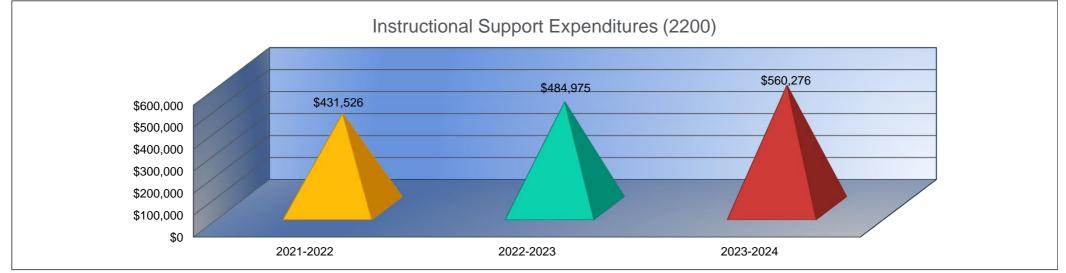

#### Summary of Total Expenditures by Function (All Funds)

-1%

|                                   | 2021-2022             | % of  | 2022-2023    | % of  | %      | 2023-2024    | % of  | %      |
|-----------------------------------|-----------------------|-------|--------------|-------|--------|--------------|-------|--------|
|                                   | Actual                | Total | Actual       | Total | Change | Budget       | Total | Change |
| Instruction                       | \$19,711,835          | 55%   | \$22,332,590 | 53%   | 13%    | \$24,274,024 | 52%   | 9%     |
| Student Support Services          | \$700,353             | 2%    | \$762,104    | 2%    | 9%     | \$1,235,627  | 3%    | 62%    |
| Instructional Support Services    | \$431,526             | 1%    | \$484,975    | 1%    | 12%    | \$560,276    | 1%    | 16%    |
| Administration & Support          | \$3,573,536           | 10%   | \$3,581,485  | 9%    | 0%     | \$4,222,668  | 9%    | 18%    |
| Operations & Maintenance          | \$3,163,944           | 9%    | \$4,267,786  | 10%   | 35%    | \$4,044,105  | 9%    | -5%    |
| Transportation                    | \$1,870,110           | 5%    | \$2,019,560  | 5%    | 8%     | \$2,268,829  | 5%    | 12%    |
| Food Services                     | \$1,183,141           | 3%    | \$1,082,098  | 3%    | -9%    | \$2,029,190  | 4%    | 88%    |
| Capital Improvements              | \$1,061,190           | 3%    | \$788,276    | 2%    | -26%   | \$190,000    | 0%    | -76%   |
| Debt Services                     | \$4,107,499           | 11%   | \$5,963,874  | 14%   | 45%    | \$7,862,090  | 17%   | 32%    |
| Other Costs                       | \$0                   | 0%    | \$565,461    | 1%    | 0%     | \$0          | 0%    | -100%  |
| Total Expenditures <sup>1</sup>   | 35,803,134            | 100%  | \$41,848,209 | 100%  | 17%    | \$46,686,809 | 100%  | 12%    |
| Amount per Pupil                  | \$14,174              |       | \$15,683     |       | 11%    | \$16,682     |       | 6%     |
| Current Expenditures <sup>2</sup> | \$28,896,312          | 100%  | \$32,691,800 | 100%  | 13%    | \$35,833,907 | 100%  | 10%    |
| Amount per Pupil                  | \$11,440              |       | \$12,251     |       | 7%     | \$12,804     |       | 5%     |
| Percent of Expenditures for Ins   | truction <sup>3</sup> |       |              |       |        |              |       |        |
| Total Expenditures                | \$19,278,982          | 54%   | \$21,694,792 | 52%   | -2%    | \$23,149,024 | 50%   | -2%    |
|                                   |                       |       |              |       |        |              |       |        |

9%

Administration & Support

9%

Instructional Support Services

1%

<u>Functions Included:</u> Instruction (1000), Student Support Services (2100), Instructional Support Services (2200), Administration & Support (2300, 2400, 2500), Operations & Maintenance (2600), Transportation (2700), Food Service (3100), Other Costs (2900, 3300), Capital Improvements (4000), Debt Services (5100) and Transfers (5200)