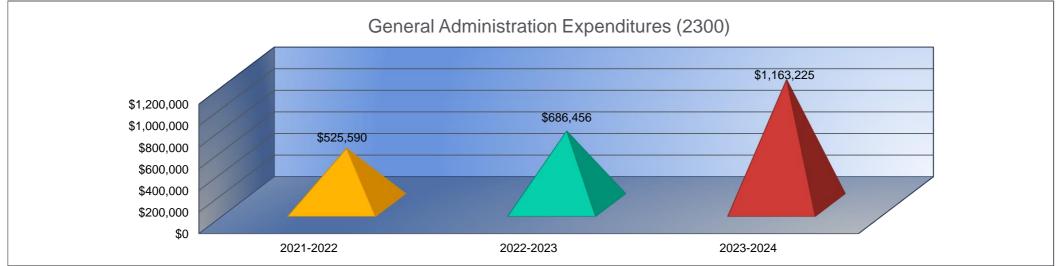

#### Summary of Total Expenditures by Function (All Funds)

-1%

|                                   | 2021-2022             | % of  | 2022-2023    | % of  | %      | 2023-2024    | % of  | %      |
|-----------------------------------|-----------------------|-------|--------------|-------|--------|--------------|-------|--------|
|                                   | Actual                | Total | Actual       | Total | Change | Budget       | Total | Change |
| Instruction                       | \$19,711,835          | 55%   | \$22,332,590 | 53%   | 13%    | \$24,274,024 | 52%   | 9%     |
| Student Support Services          | \$700,353             | 2%    | \$762,104    | 2%    | 9%     | \$1,235,627  | 3%    | 62%    |
| Instructional Support Services    | \$431,526             | 1%    | \$484,975    | 1%    | 12%    | \$560,276    | 1%    | 16%    |
| Administration & Support          | \$3,573,536           | 10%   | \$3,581,485  | 9%    | 0%     | \$4,222,668  | 9%    | 18%    |
| Operations & Maintenance          | \$3,163,944           | 9%    | \$4,267,786  | 10%   | 35%    | \$4,044,105  | 9%    | -5%    |
| Transportation                    | \$1,870,110           | 5%    | \$2,019,560  | 5%    | 8%     | \$2,268,829  | 5%    | 12%    |
| Food Services                     | \$1,183,141           | 3%    | \$1,082,098  | 3%    | -9%    | \$2,029,190  | 4%    | 88%    |
| Capital Improvements              | \$1,061,190           | 3%    | \$788,276    | 2%    | -26%   | \$190,000    | 0%    | -76%   |
| Debt Services                     | \$4,107,499           | 11%   | \$5,963,874  | 14%   | 45%    | \$7,862,090  | 17%   | 32%    |
| Other Costs                       | \$0                   | 0%    | \$565,461    | 1%    | 0%     | \$0          | 0%    | -100%  |
| Total Expenditures <sup>1</sup>   | 35,803,134            | 100%  | \$41,848,209 | 100%  | 17%    | \$46,686,809 | 100%  | 12%    |
| Amount per Pupil                  | \$14,174              |       | \$15,683     |       | 11%    | \$16,682     |       | 6%     |
| Current Expenditures <sup>2</sup> | \$28,896,312          | 100%  | \$32,691,800 | 100%  | 13%    | \$35,833,907 | 100%  | 10%    |
| Amount per Pupil                  | \$11,440              |       | \$12,251     |       | 7%     | \$12,804     |       | 5%     |
| Percent of Expenditures for Ins   | truction <sup>3</sup> |       |              |       |        |              |       |        |
| Total Expenditures                | \$19,278,982          | 54%   | \$21,694,792 | 52%   | -2%    | \$23,149,024 | 50%   | -2%    |
|                                   |                       |       |              |       |        |              |       |        |

9%

Administration & Support

9%

Instructional Support Services

1%

<u>Functions Included:</u> Instruction (1000), Student Support Services (2100), Instructional Support Services (2200), Administration & Support (2300, 2400, 2500), Operations & Maintenance (2600), Transportation (2700), Food Service (3100), Other Costs (2900, 3300), Capital Improvements (4000), Debt Services (5100) and Transfers (5200)