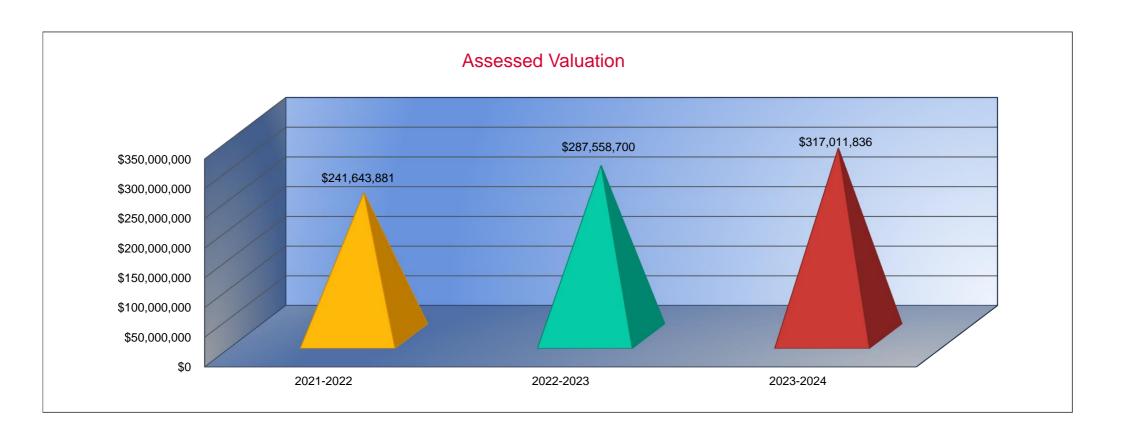

2023-2024        |
|------------------|
| Budget<br>20.000 |
| 13.770           |
| 0.000            |
| 8.000            |
| 0.000            |
| 2.000            |
| 0.000            |
| 0.000            |
| 0.000            |
| 22.500           |
| 0.000            |
| 0.000            |
| 0.000            |
| 66.270           |
| 0.000            |
| 0.000            |
| 0.000            |
| 0.000            |
| 0.000            |
| 0.000            |



|                    | 2021-2022     | 2022-2023     | 2023-2024 |
|--------------------|---------------|---------------|-----------|
|                    | Actual        | Actual        | Budget    |
| Assessed Valuation | \$241,643,881 | \$287,558,700 | \$317,011 |
| Total USD Debt     | \$57,038,045  | \$118,806,673 | \$116,210 |





#### Sources of Revenue and Proposed Budget for 2023-2024

|                                        | 2023-2024    | Estimated So | urces of Revenue | - 2023-2024 |           |              |              | Estimated    |
|----------------------------------------|--------------|--------------|------------------|-------------|-----------|--------------|--------------|--------------|
|                                        | Amount       | July 1, 2023 | State            | Federal     | Local     |              |              | July 1, 2024 |
| Fund                                   | Budgeted     | Cash Balance | Sidle            | reuerai     | Interest  | Transfers    | Other        | Cash Balance |
| General                                | \$21,858,623 | \$0          | \$21,858,623