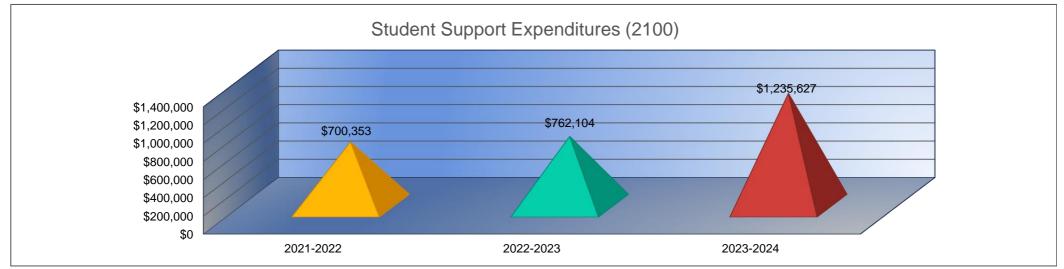

#### Summary of Total Expenditures by Function (All Funds)

-1%

|                                   | 2021-2022             | % of  | 2022-2023    | % of  | %      | 2023-2024    | % of  | %      |
|-----------------------------------|-----------------------|-------|--------------|-------|--------|--------------|-------|--------|
|                                   | Actual                | Total | Actual       | Total | Change | Budget       | Total | Change |
| Instruction                       | \$19,711,835          | 55%   | \$22,332,590 | 53%   | 13%    | \$24,274,024 | 52%   | 9%     |
| Student Support Services          | \$700,353             | 2%    | \$762,104    | 2%    | 9%     | \$1,235,627  | 3%    | 62%    |
| Instructional Support Services    | \$431,526             | 1%    | \$484,975    | 1%    | 12%    | \$560,276    | 1%    | 16%    |
| Administration & Support          | \$3,573,536           | 10%   | \$3,581,485  | 9%    | 0%     | \$4,222,668  | 9%    | 18%    |
| Operations & Maintenance          | \$3,163,944           | 9%    | \$4,267,786  | 10%   | 35%    | \$4,044,105  | 9%    | -5%    |
| Transportation                    | \$1,870,110           | 5%    | \$2,019,560  | 5%    | 8%     | \$2,268,829  | 5%    | 12%    |
| Food Services                     | \$1,183,141           | 3%    | \$1,082,098  | 3%    | -9%    | \$2,029,190  | 4%    | 88%    |
| Capital Improvements              | \$1,061,190           | 3%    | \$788,276    | 2%    | -26%   | \$190,000    | 0%    | -76%   |
| Debt Services                     | \$4,107,499           | 11%   | \$5,963,874  | 14%   | 45%    | \$7,862,090  | 17%   | 32%    |
| Other Costs                       | \$0                   | 0%    | \$565,461    | 1%    | 0%     | \$0          | 0%    | -100%  |
| Total Expenditures <sup>1</sup>   | 35,803,134            | 100%  | \$41,848,209 | 100%  | 17%    | \$46,686,809 | 100%  | 12%    |
| Amount per Pupil                  | \$14,174              |       | \$15,683     |       | 11%    | \$16,682     |       | 6%     |
| Current Expenditures <sup>2</sup> | \$28,896,312          | 100%  | \$32,691,800 | 100%  | 13%    | \$35,833,907 | 100%  | 10%    |
| Amount per Pupil                  | \$11,440              |       | \$12,251     |       | 7%     | \$12,804     |       | 5%     |
| Percent of Expenditures for Ins   | truction <sup>3</sup> |       |              |       |        |              |       |        |
| Total Expenditures                | \$19,278,982          | 54%   | \$21,694,792 | 52%   | -2%    | \$23,149,024 | 50%   | -2%    |
|                                   |                       |       |              |       |        |              |       |        |