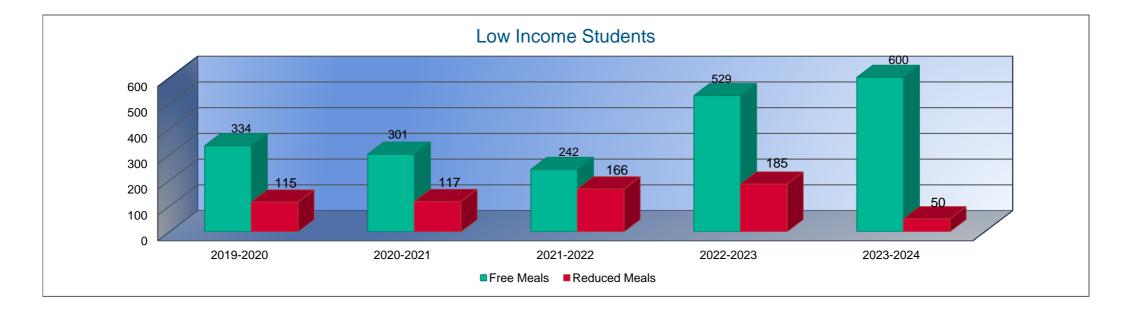

sup> | 2,321.2             | 2,487.4             | 7%          | 2,525.9             | 2%          | 2,668.4             | 6%          | 2,798.7             | 5%          |
| Free Meal Student Headcount                 | 334                 | 301                 | -10%        | 242                 | -20%        | 529                 | 119%        | 600                 | 13%         |
| Reduced Meal Student Headcount              | 115                 | 117                 | 2%          | 166                 | 42%         | 185                 | 11%         | 50                  | -73%        |

1. FTE Enrollment includes 9/20 and 2/20 counts, Preschool-Aged At-Risk (4 year olds). Beginning in the 2017-2018 school year, full-day Kindergarten is funded as 1.0 FTE. KAMS FTE is excluded.







#### Mill Rates by Fund

|                                     | 2021-2022 |
|-------------------------------------|-----------|
|                                     | Actual    |
| General                             | 20.000    |
| Supplemental General                | 13.067    |
| Adult Education                     | 0.000     |
| Capital Outlay                      | 8.000     |
| Declining Enrollment                | 0.000     |
| Cost of Living                      | 1.249     |
| Special Liability                   | 0.000     |
| School Retirement                   | 0.000     |
| Extraordinary Growth Facilities     | 0.000     |
| Bond and Interest #1                | 15.479    |
| Bond and Interest #2                | 0.000     |
| No Fund Warrant                     | 0.000