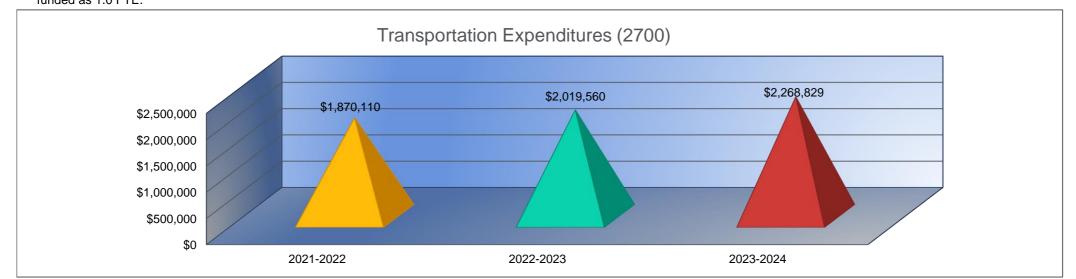

#### Summary of Total Expenditures by Function (All Funds)

-1%

|                                   | 2021-2022             | % of  | 2022-2023    | % of  | %      | 2023-2024    | % of  | %      |
|-----------------------------------|-----------------------|-------|--------------|-------|--------|--------------|-------|--------|
|                                   | Actual                | Total | Actual       | Total | Change | Budget       | Total | Change |
| Instruction                       | \$19,711,835          | 55%   | \$22,332,590 | 53%   | 13%    | \$24,274,024 | 52%   | 9%     |
| Student Support Services          | \$700,353             | 2%    | \$762,104    | 2%    | 9%     | \$1,235,627  | 3%    | 62%    |
| Instructional Support Services    | \$431,526             | 1%    | \$484,975    | 1%    | 12%    | \$560,276    | 1%    | 16%    |
| Administration & Support          | \$3,573,536           | 10%   | \$3,581,485  | 9%    | 0%     | \$4,222,668  | 9%    | 18%    |
| Operations & Maintenance          | \$3,163,944           | 9%    | \$4,267,786  | 10%   | 35%    | \$4,044,105  | 9%    | -5%    |
| Transportation                    | \$1,870,110           | 5%    | \$2,019,560  | 5%    | 8%     | \$2,268,829  | 5%    | 12%    |
| Food Services                     | \$1,183,141           | 3%    | \$1,082,098  | 3%    | -9%    | \$2,029,190  | 4%    | 88%    |
| Capital Improvements              | \$1,061,190           | 3%    | \$788,276    | 2%    | -26%   | \$190,000    | 0%    | -76%   |
| Debt Services                     | \$4,107,499           | 11%   | \$5,963,874  | 14%   | 45%    | \$7,862,090  | 17%   | 32%    |
| Other Costs                       | \$0                   | 0%    | \$565,461    | 1%    | 0%     | \$0          | 0%    | -100%  |
| Total Expenditures <sup>1</sup>   | 35,803,134            | 100%  | \$41,848,209 | 100%  | 17%    | \$46,686,809 | 100%  | 12%    |
| Amount per Pupil                  | \$14,174              |       | \$15,683     |       | 11%    | \$16,682     |       | 6%     |
| Current Expenditures <sup>2</sup> | \$28,896,312          | 100%  | \$32,691,800 | 100%  | 13%    | \$35,833,907 | 100%  | 10%    |
| Amount per Pupil                  | \$11,440              |       | \$12,251     |       | 7%     | \$12,804     |       | 5%     |
| Percent of Expenditures for Ins   | truction <sup>3</sup> |       |              |       |        |              |       |        |
| Total Expenditures                | \$19,278,982          | 54%   | \$21,694,792 | 52%   | -2%    | \$23,149,024 | 50%   | -2%    |
|                                   |                       |       |              |       |        |              |       |        |

9%

Administration & Support

9%

Instructional Support Services

1%

<u>Functions Included:</u> Instruction (1000), Student Support Services (2100), Instructional Support Services (2200), Administration & Support (2300, 2400, 2500), Operations & Maintenance (2600), Transportation (2700), Food Service (3100), Other Costs (2900, 3300), Capital Improvements (4000), Debt Services (5100) and Transfers (5200)