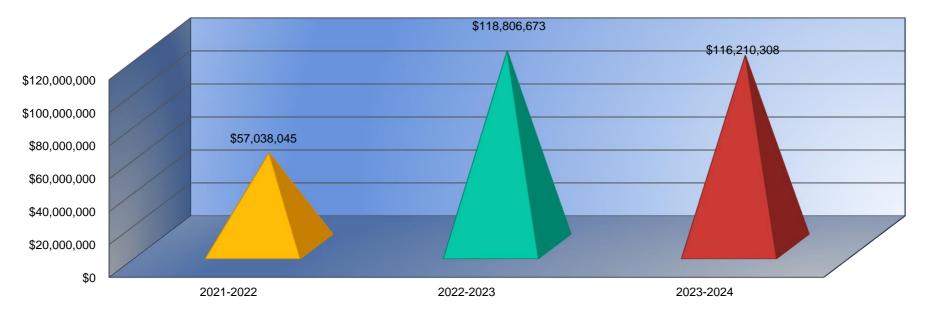

#### Summary of Special Education Fund by Function\*

|                                 | 2021-2022   | %<br>of | 2022-2023   | %<br>of | %      | 2023-2024   | %<br>of | %      |
|---------------------------------|-------------|---------|-------------|---------|--------|-------------|---------|--------|
|                                 | Actual      | Total   | Actual      | Total   | Change | Budget      | Total   | Change |
| Instruction                     | \$3,479,506 | 85%     | \$4,496,354 | 86%     | 29%    | \$6,168,455 | 88%     | 37%    |
| Student Support                 | \$0         | 0%      | \$114,778   | 2%      | 0%     | \$125,000   | 2%      | 9%     |
| Instructional Support           | \$0         | 0%      | \$0         | 0%      | 0%     | \$0         | 0%      | 0%     |
| Administraton & Support         | \$0         | 0%      | \$0         | 0%      | 0%     | \$0         | 0%      | 0%     |
| Operations & Maintenance        | \$0         | 0%      | \$0         | 0%      | 0%     | \$0         | 0%      | 0%     |
| Transportation                  | \$628,258   | 15%     | \$614,205   | 12%     | -2%    | \$755,000   | 11%     | 23%    |
| Capital Improvements            | \$0         | 0%      | \$0         | 0%      | 0%     | \$0         | 0%      | 0%     |
| Other Costs                     | \$0         | 0%      | \$0         | 0%      | 0%     | \$0         | 0%      | 0%     |
| Total Expenditures <sup>1</sup> | \$4,107,764 | 100%    | \$5,225,337 | 100%    | 27%    | \$7,048,455 | 100%    | 35%    |
| Amount per Pupil                | \$1,626     |         | \$1,958     |         | 20%    | \$2,518     |         | 29%    |