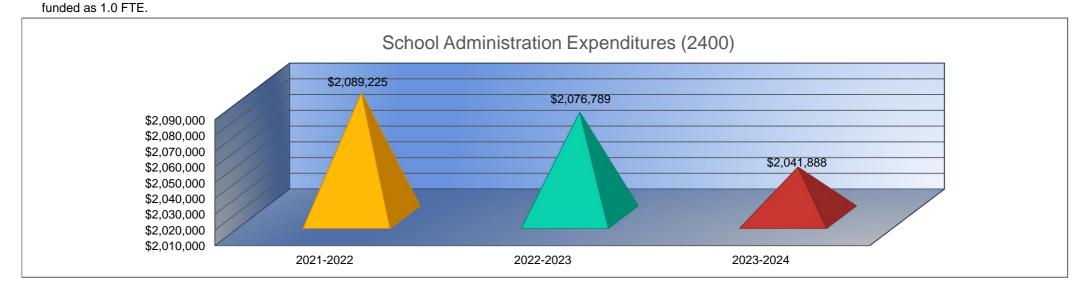

#### Summary of Total Expenditures by Function (All Funds)

-1%

|                                   | 2021-2022             | % of  | 2022-2023    | % of  | %      | 2023-2024    | % of  | %      |
|-----------------------------------|-----------------------|-------|--------------|-------|--------|--------------|-------|--------|
|                                   | Actual                | Total | Actual       | Total | Change | Budget       | Total | Change |
| Instruction                       | \$19,711,835          | 55%   | \$22,332,590 | 53%   | 13%    | \$24,274,024 | 52%   | 9%     |
| Student Support Services          | \$700,353             | 2%    | \$762,104    | 2%    | 9%     | \$1,235,627  | 3%    | 62%    |
| Instructional Support Services    | \$431,526             | 1%    | \$484,975    | 1%    | 12%    | \$560,276    | 1%    | 16%    |
| Administration & Support          | \$3,573,536           | 10%   | \$3,581,485  | 9%    | 0%     | \$4,222,668  | 9%    | 18%    |
| Operations & Maintenance          | \$3,163,944           | 9%    | \$4,267,786  | 10%   | 35%    | \$4,044,105  | 9%    | -5%    |
| Transportation                    | \$1,870,110           | 5%    | \$2,019,560  | 5%    | 8%     | \$2,268,829  | 5%    | 12%    |
| Food Services                     | \$1,183,141           | 3%    | \$1,082,098  | 3%    | -9%    | \$2,029,190  | 4%    | 88%    |
| Capital Improvements              | \$1,061,190           | 3%    | \$788,276    | 2%    | -26%   | \$190,000    | 0%    | -76%   |
| Debt Services                     | \$4,107,499           | 11%   | \$5,963,874  | 14%   | 45%    | \$7,862,090  | 17%   | 32%    |
| Other Costs                       | \$0                   | 0%    | \$565,461    | 1%    | 0%     | \$0          | 0%    | -100%  |
| Total Expenditures <sup>1</sup>   | 35,803,134            | 100%  | \$41,848,209 | 100%  | 17%    | \$46,686,809 | 100%  | 12%    |
| Amount per Pupil                  | \$14,174              |       | \$15,683     |       | 11%    | \$16,682     |       | 6%     |
| Current Expenditures <sup>2</sup> | \$28,896,312          | 100%  | \$32,691,800 | 100%  | 13%    | \$35,833,907 | 100%  | 10%    |
| Amount per Pupil                  | \$11,440              |       | \$12,251     |       | 7%     | \$12,804     |       | 5%     |
| Percent of Expenditures for Ins   | truction <sup>3</sup> |       |              |       |        |              |       |        |
| Total Expenditures                | \$19,278,982          | 54%   | \$21,694,792 | 52%   | -2%    | \$23,149,024 | 50%   | -2%    |
|                                   |                       |       |              |       |        |              |       |        |