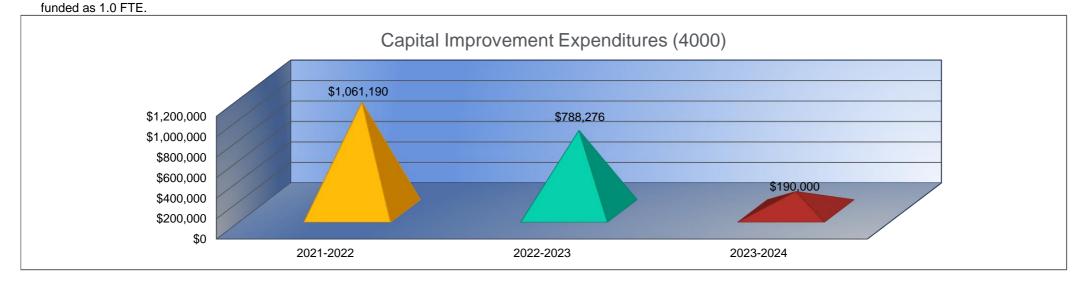

#### Summary of Total Expenditures by Function (All Funds)

-1%

|                                   | 2021-2022             | % of  | 2022-2023    | % of  | %      | 2023-2024    | % of  | %      |
|-----------------------------------|-----------------------|-------|--------------|-------|--------|--------------|-------|--------|
|                                   | Actual                | Total | Actual       | Total | Change | Budget       | Total | Change |
| Instruction                       | \$19,711,835          | 55%   | \$22,332,590 | 53%   | 13%    | \$24,274,024 | 52%   | 9%     |
| Student Support Services          | \$700,353             | 2%    | \$762,104    | 2%    | 9%     | \$1,235,627  | 3%    | 62%    |
| Instructional Support Services    | \$431,526             | 1%    | \$484,975    | 1%    | 12%    | \$560,276    | 1%    | 16%    |
| Administration & Support          | \$3,573,536           | 10%   | \$3,581,485  | 9%    | 0%     | \$4,222,668  | 9%    | 18%    |
| Operations & Maintenance          | \$3,163,944           | 9%    | \$4,267,786  | 10%   | 35%    | \$4,044,105  | 9%    | -5%    |
| Transportation                    | \$1,870,110           | 5%    | \$2,019,560  | 5%    | 8%     | \$2,268,829  | 5%    | 12%    |
| Food Services                     | \$1,183,141           | 3%    | \$1,082,098  | 3%    | -9%    | \$2,029,190  | 4%    | 88%    |
| Capital Improvements              | \$1,061,190           | 3%    | \$788,276    | 2%    | -26%   | \$190,000    | 0%    | -76%   |
| Debt Services                     | \$4,107,499           | 11%   | \$5,963,874  | 14%   | 45%    | \$7,862,090  | 17%   | 32%    |
| Other Costs                       | \$0                   | 0%    | \$565,461    | 1%    | 0%     | \$0          | 0%    | -100%  |
| Total Expenditures <sup>1</sup>   | 35,803,134            | 100%  | \$41,848,209 | 100%  | 17%    | \$46,686,809 | 100%  | 12%    |
| Amount per Pupil                  | \$14,174              |       | \$15,683     |       | 11%    | \$16,682     |       | 6%     |
| Current Expenditures <sup>2</sup> | \$28,896,312          | 100%  | \$32,691,800 | 100%  | 13%    | \$35,833,907 | 100%  | 10%    |
| Amount per Pupil                  | \$11,440              |       | \$12,251     |       | 7%     | \$12,804     |       | 5%     |
| Percent of Expenditures for Ins   | truction <sup>3</sup> |       |              |       |        |              |       |        |
| Total Expenditures                | \$19,278,982          | 54%   | \$21,694,792 | 52%   | -2%    | \$23,149,024 | 50%   | -2%    |
|                                   |                       |       |              |       |        |              |       |        |