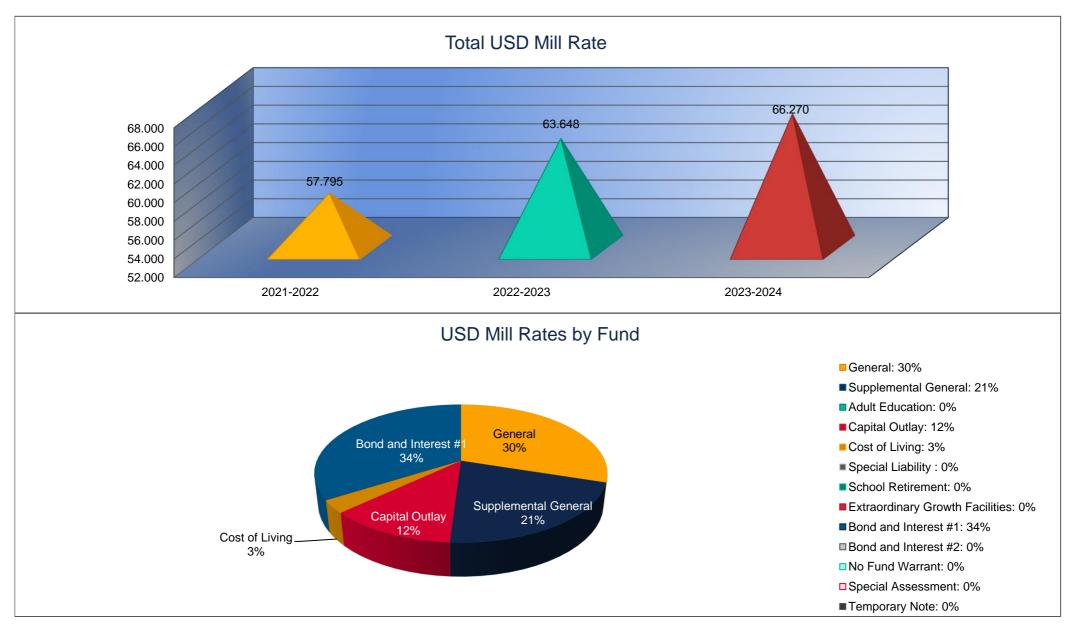

| 0.000  |
|           | 0.000  |
|           | 0.000  |
|           | 22.631 |
|           | 0.000  |
|           | 0.000  |
|           | 0.000  |
|           | 0.000  |
|           | 63.648 |
|           | 0.000  |
|           | 0.000  |
|           | 0.000  |
|           | 0.000  |
|           | 0.000  |
|           | 0.000  |

| 2023-2024        |
|------------------|
| Budget<br>20.000 |
| 13.770           |
| 0.000            |
| 8.000            |
| 0.000            |
| 2.000            |
| 0.000            |
| 0.000            |
| 0.000            |
| 22.500           |
| 0.000            |
| 0.000            |
| 0.000            |
| 66.270           |
| 0.000            |
| 0.000            |
| 0.000            |
| 0.000            |
| 0.000            |
| 0.000            |



|                    | 2021-2022     | 2022-2023     | 2023-2024 |
|--------------------|---------------|---------------|-----------|
|                    | Actual        | Actual        | Budget    |
| Assessed Valuation | \$241,643,881 | \$287,558,700 | \$317,011 |
| Total USD Debt     | \$57,038,045  | \$118,806,673 | \$116,210 |





#### Sources of Revenue and Proposed Budget for 2023-2024

|                                        | 2023-2024    | Estimated So | urces of Revenue | - 2023-2024 |           |              |              | Estimated    |
|----------------------------------------|--------------|--------------|------------------|-------------|-----------|--------------|--------------|--------------|
|                                        | Amount       | July 1, 2023 |