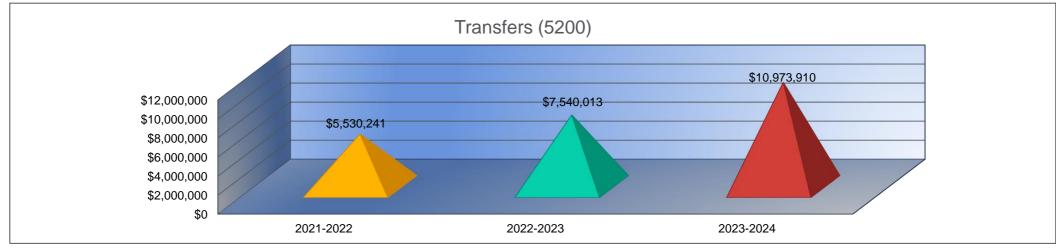

| 0%          |
| \$0                 | 0%          |
|                     |             |
|                     |             |
|                     |             |
| \$0                 | 0%          |
| \$0                 | 0%          |
| \$0                 | 0%          |
| \$0                 | 0%          |
| \$10,973,910        | 46%         |
| 2,798.7             | 5%          |
| \$3,921             | 39%         |
| \$0                 | 0%          |
| \$0                 | 0%          |
| \$0                 | 0%          |
| \$10,973,910        | 46%         |

1. Gifts & Grants includes private grants and grants from non-federal sources.

2. Amount per pupil excludes the following funds: Adult Education, Adult Supplemental Education, and Special Education Coop.



#### **Unencumbered Cash Balances by Fund**

|                                 | July 1, 2021 |
|---------------------------------|--------------|
| General                         | \$0          |
| Federal Funds                   | \$219,811    |
| Supplemental General            | \$583,128    |
| Preschool-Aged At-Risk          | \$99,771     |
| At Risk (K-12)                  | \$313,883    |
| Bilingual Education             | \$42,037     |
| Virtual Education               | \$0          |
| Capital Outlay                  | \$926,782    |
| Driver Training                 | \$0          |
| Declining Enrollment            | \$0          |
| Extraordinary School Program    | \$0          |
| Food Service                    | \$211,520    |
| Professional Development        | \$1