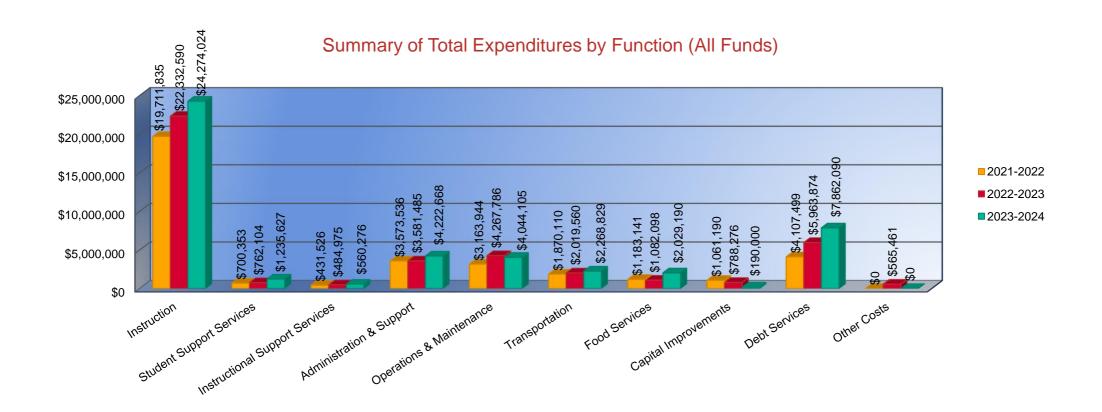

#### Summary of Total Expenditures by Function (All Funds)

-1%

|                                   | 2021-2022             | % of  | 2022-2023    | % of  | %      | 2023-2024    | % of  | %      |
|-----------------------------------|-----------------------|-------|--------------|-------|--------|--------------|-------|--------|
|                                   | Actual                | Total | Actual       | Total | Change | Budget       | Total | Change |
| Instruction                       | \$19,711,835          | 55%   | \$22,332,590 | 53%   | 13%    | \$24,274,024 | 52%   | 9%     |
| Student Support Services          | \$700,353             | 2%    | \$762,104    | 2%    | 9%     | \$1,235,627  | 3%    | 62%    |
| Instructional Support Services    | \$431,526             | 1%    | \$484,975    | 1%    | 12%    | \$560,276    | 1%    | 16%    |
| Administration & Support          | \$3,573,536           | 10%   | \$3,581,485  | 9%    | 0%     | \$4,222,668  | 9%    | 18%    |
| Operations & Maintenance          | \$3,163,944           | 9%    | \$4,267,786  | 10%   | 35%    | \$4,044,105  | 9%    | -5%    |
| Transportation                    | \$1,870,110           | 5%    | \$2,019,560  | 5%    | 8%     | \$2,268,829  | 5%    | 12%    |
| Food Services                     | \$1,183,141           | 3%    | \$1,082,098  | 3%    | -9%    | \$2,029,190  | 4%    | 88%    |
| Capital Improvements              | \$1,061,190           | 3%    | \$788,276    | 2%    | -26%   | \$190,000    | 0%    | -76%   |
| Debt Services                     | \$4,107,499           | 11%   | \$5,963,874  | 14%   | 45%    | \$7,862,090  | 17%   | 32%    |
| Other Costs                       | \$0                   | 0%    | \$565,461    | 1%    | 0%     | \$0          | 0%    | -100%  |
| Total Expenditures <sup>1</sup>   | 35,803,134            | 100%  | \$41,848,209 | 100%  | 17%    | \$46,686,809 | 100%  | 12%    |
| Amount per Pupil                  | \$14,174              |       | \$15,683     |       | 11%    | \$16,682     |       | 6%     |
| Current Expenditures <sup>2</sup> | \$28,896,312          | 100%  | \$32,691,800 | 100%  | 13%    | \$35,833,907 | 100%  | 10%    |
| Amount per Pupil                  | \$11,440              |       | \$12,251     |       | 7%     | \$12,804     |       | 5%     |
| Percent of Expenditures for Ins   | truction <sup>3</sup> |       |              |       |        |              |       |        |
| Total Expenditures                | \$19,278,982          | 54%   | \$21,694,792 | 52%   | -2%    | \$23,149,024 | 50%   | -2%    |
|                                   |                       |       |              |       |        |              |       |        |

66%

-1% \$23,149,024

65%

Funds Included: (06) General, (07) Federal Funds, (08) Supplemental General, (10) Adult Education, (11) Preschool-Aged At-Risk, (12) Adult Supplemental Education, (13) At Risk (K-12), (14) Bilingual Education, (15) Virtual Education, (16) Capital Outlay, (18) Driver Education, (22) Extraordinary School Program, (26) Professional Development, (28) Parent Education, (29) Summer School, (30) Special Education, (34) Career and Postsecondary Education, (35) Gifts & Grants, (42) Special Liability Expense, (44) School Retirement, (51) KPERS Special Retirement Contribution, (53) Contingency Reserve, (55) Textbook & Student Material Revolving, (56) Activity Fund, (62) Bond & Interest #1, (63) Bond & Interest #2, (66) No-Fund Warrant, (67) Special Assessment, and (78) Special Education Coop Fund.

\$21,694,792

Note: The Budgeted Total Expenditures may not match Code 99 due to budgeted transfers from (06) General and (08) Supplemental General to (53) Contingency Reserve and (55) Textbook & Student Material Revolving, which are not budgeted funds.

2. Current Expenditures excludes Capital Outlay (Code 16) and Bond Debt expenditures (Code 62 & 63)

\$19,278,982

3. Instruction excludes Capital Outlay (Code 16) and Bond Debt expenditures (Code 62 & 63)

9%

Administration & Support

9%

Instructional Support Services

1%

<u>Functions Included:</u> Instruction (1000), Student Support Services (2100), Instructional Support Services (2200), Administration & Support (2300, 2400, 2500), Operations & Maintenance (2600), Transportation (2700), Food Service (3100), Other Costs (2900, 3300), Capital Improvements (4000), Debt Services (5100) and Transfers (5200)

67%

- Food Services: 4%
- Capital Improvements: 0%
- Debt Services: 17%

#### ■ Other Costs: 0%

Student Support Services

3%