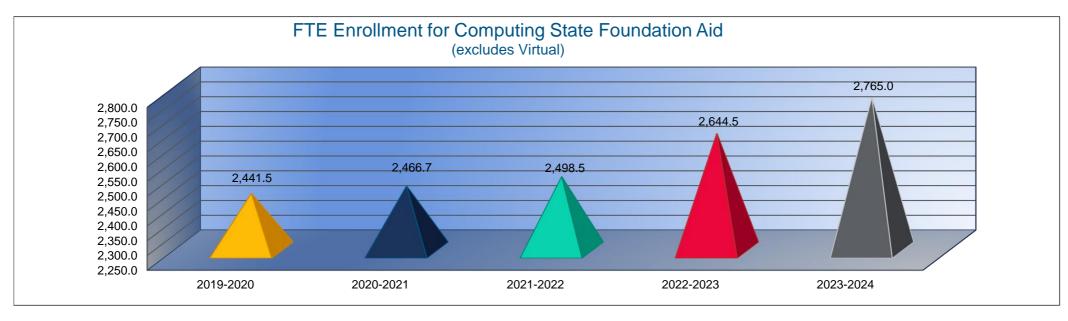

>1</sup> | 2,321.2             | 2,487.4             | 7%          | 2,525.9             | 2%          | 2,668.4             | 6%          | 2,798.7             | 5%          |
| Free Meal Student Headcount                 | 334                 | 301                 | -10%        | 242                 | -20%        | 529                 | 119%        | 600                 | 13%         |
| Reduced Meal Student Headcount              | 115                 | 117                 | 2%          | 166                 | 42%         | 185                 | 11%         | 50                  | -73%        |

1. FTE Enrollment includes 9/20 and 2/20 counts, Preschool-Aged At-Risk (4 year olds). Beginning in the 2017-2018 school year, full-day Kindergarten is funded as 1.0 FTE. KAMS FTE is excluded.







#### Mill Rates by Fund

|                                     | 2021-2022 |
|-------------------------------------|-----------|
|                                     | Actual    |
| General                             | 20.000    |
| Supplemental General                | 13.067    |
| Adult Education                     | 0.000     |
| Capital Outlay                      | 8.000     |
| Declining Enrollment                | 0.000     |
| Cost of Living                      | 1.249     |
| Special Liability                   | 0.000     |
| School Retirement                   | 0.000     |
| Extraordinary Growth Facilities     | 0.000     |
| Bond and Interest #1                | 15.479    |
| Bond and Interest #2                | 0.000     |
| No Fund Warrant                     | 0