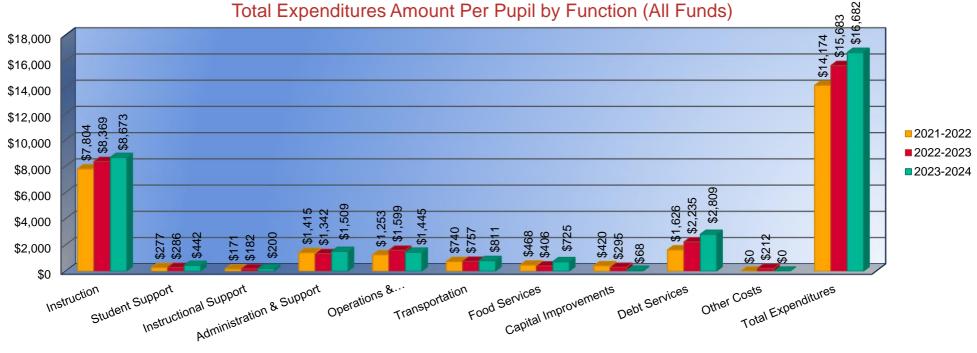

#### Summary of Total Expenditures by Function (All Funds)

-1%

|                                   | 2021-2022             | % of  | 2022-2023    | % of  | %      | 2023-2024    | % of  | %      |
|-----------------------------------|-----------------------|-------|--------------|-------|--------|--------------|-------|--------|
|                                   | Actual                | Total | Actual       | Total | Change | Budget       | Total | Change |
| Instruction                       | \$19,711,835          | 55%   | \$22,332,590 | 53%   | 13%    | \$24,274,024 | 52%   | 9%     |
| Student Support Services          | \$700,353             | 2%    | \$762,104    | 2%    | 9%     | \$1,235,627  | 3%    | 62%    |
| Instructional Support Services    | \$431,526             | 1%    | \$484,975    | 1%    | 12%    | \$560,276    | 1%    | 16%    |
| Administration & Support          | \$3,573,536           | 10%   | \$3,581,485  | 9%    | 0%     | \$4,222,668  | 9%    | 18%    |
| Operations & Maintenance          | \$3,163,944           | 9%    | \$4,267,786  | 10%   | 35%    | \$4,044,105  | 9%    | -5%    |
| Transportation                    | \$1,870,110           | 5%    | \$2,019,560  | 5%    | 8%     | \$2,268,829  | 5%    | 12%    |
| Food Services                     | \$1,183,141           | 3%    | \$1,082,098  | 3%    | -9%    | \$2,029,190  | 4%    | 88%    |
| Capital Improvements              | \$1,061,190           | 3%    | \$788,276    | 2%    | -26%   | \$190,000    | 0%    | -76%   |
| Debt Services                     | \$4,107,499           | 11%   | \$5,963,874  | 14%   | 45%    | \$7,862,090  | 17%   | 32%    |
| Other Costs                       | \$0                   | 0%    | \$565,461    | 1%    | 0%     | \$0          | 0%    | -100%  |
| Total Expenditures <sup>1</sup>   | 35,803,134            | 100%  | \$41,848,209 | 100%  | 17%    | \$46,686,809 | 100%  | 12%    |
| Amount per Pupil                  | \$14,174              |       | \$15,683     |       | 11%    | \$16,682     |       | 6%     |
| Current Expenditures <sup>2</sup> | \$28,896,312          | 100%  | \$32,691,800 | 100%  | 13%    | \$35,833,907 | 100%  | 10%    |
| Amount per Pupil                  | \$11,440              |       | \$12,251     |       | 7%     | \$12,804     |       | 5%     |
| Percent of Expenditures for Ins   | truction <sup>3</sup> |       |              |       |        |              |       |        |
| Total Expenditures                | \$19,278,982          | 54%   | \$21,694,792 | 52%   | -2%    | \$23,149,024 | 50%   | -2%    |
|                                   |                       |       |              |       |        |              |       |        |