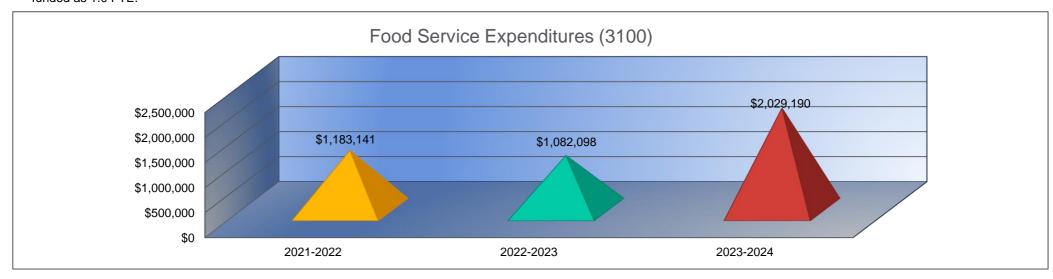

#### Summary of Total Expenditures by Function (All Funds)

-1%

|                                   | 2021-2022             | % of  | 2022-2023    | % of  | %      | 2023-2024    | % of  | %      |
|-----------------------------------|-----------------------|-------|--------------|-------|--------|--------------|-------|--------|
|                                   | Actual                | Total | Actual       | Total | Change | Budget       | Total | Change |
| Instruction                       | \$19,711,835          | 55%   | \$22,332,590 | 53%   | 13%    | \$24,274,024 | 52%   | 9%     |
| Student Support Services          | \$700,353             | 2%    | \$762,104    | 2%    | 9%     | \$1,235,627  | 3%    | 62%    |
| Instructional Support Services    | \$431,526             | 1%    | \$484,975    | 1%    | 12%    | \$560,276    | 1%    | 16%    |
| Administration & Support          | \$3,573,536           | 10%   | \$3,581,485  | 9%    | 0%     | \$4,222,668  | 9%    | 18%    |
| Operations & Maintenance          | \$3,163,944           | 9%    | \$4,267,786  | 10%   | 35%    | \$4,044,105  | 9%    | -5%    |
| Transportation                    | \$1,870,110           | 5%    | \$2,019,560  | 5%    | 8%     | \$2,268,829  | 5%    | 12%    |
| Food Services                     | \$1,183,141           | 3%    | \$1,082,098  | 3%    | -9%    | \$2,029,190  | 4%    | 88%    |
| Capital Improvements              | \$1,061,190           | 3%    | \$788,276    | 2%    | -26%   | \$190,000    | 0%    | -76%   |
| Debt Services                     | \$4,107,499           | 11%   | \$5,963,874  | 14%   | 45%    | \$7,862,090  | 17%   | 32%    |
| Other Costs                       | \$0                   | 0%    | \$565,461    | 1%    | 0%     | \$0          | 0%    | -100%  |
| Total Expenditures <sup>1</sup>   | 35,803,134            | 100%  | \$41,848,209 | 100%  | 17%    | \$46,686,809 | 100%  | 12%    |
| Amount per Pupil                  | \$14,174              |       | \$15,683     |       | 11%    | \$16,682     |       | 6%     |
| Current Expenditures <sup>2</sup> | \$28,896,312          | 100%  | \$32,691,800 | 100%  | 13%    | \$35,833,907 | 100%  | 10%    |
| Amount per Pupil                  | \$11,440              |       | \$12,251     |       | 7%     | \$12,804     |       | 5%     |
| Percent of Expenditures for Ins   | truction <sup>3</sup> |       |              |       |        |              |       |        |
| Total Expenditures                | \$19,278,982          | 54%   | \$21,694,792 | 52%   | -2%    | \$23,149,024 | 50%   | -2%    |
|                                   |                       |       |              |       |        |              |       |        |

9%

Administration & Support

9%

Instructional Support Services

1%

<u>Functions Included:</u> Instruction (1000), Student Support Services (2100), Instructional Support Services (2200), Administration & Support (2300, 2400, 2500), Operations & Maintenance (2600), Transportation (2700), Food Service (3100), Other Costs (2900, 3300), Capital Improvements (4000), Debt Services (5100) and Transfers (5200)

67%

- Food Services: 4%
- Capital Improvements: 0%
- Debt Services: 17%