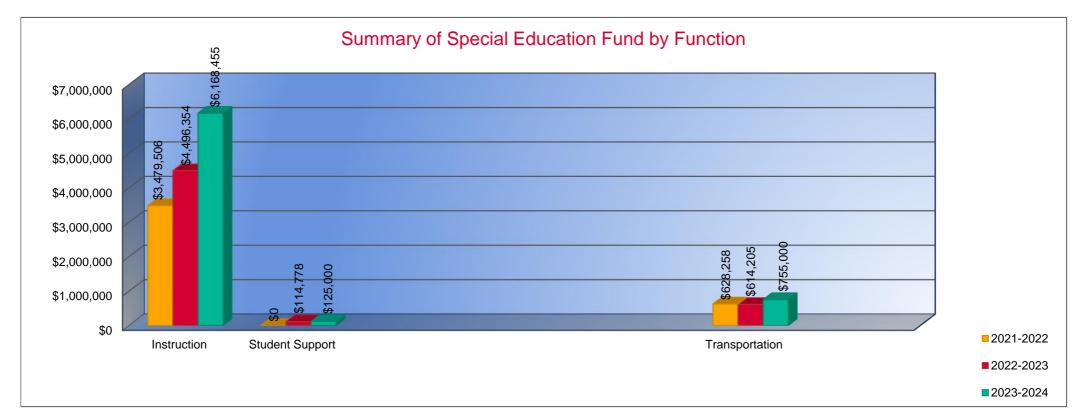

#### Summary of Special Education Fund by Function\*

|                                 | 2021-2022   | %<br>of | 2022-2023   | %<br>of | %      | 2023-2024   | %<br>of | %      |
|---------------------------------|-------------|---------|-------------|---------|--------|-------------|---------|--------|
|                                 | Actual      | Total   | Actual      | Total   | Change | Budget      | Total   | Change |
| Instruction                     | \$3,479,506 | 85%     | \$4,496,354 | 86%     | 29%    | \$6,168,455 | 88%     | 37%    |
| Student Support                 | \$0         | 0%      | \$114,778   | 2%      | 0%     | \$125,000   | 2%      | 9%     |
| Instructional Support           | \$0         | 0%      | \$0         | 0%      | 0%     | \$0         | 0%      | 0%     |
| Administraton & Support         | \$0         | 0%      | \$0         | 0%      | 0%     | \$0         | 0%      | 0%     |
| Operations & Maintenance        | \$0         | 0%      | \$0         | 0%      | 0%     | \$0         | 0%      | 0%     |
| Transportation                  | \$628,258   | 15%     | \$614,205   | 12%     | -2%    | \$755,000   | 11%     | 23%    |
| Capital Improvements            | \$0         | 0%      | \$0         | 0%      | 0%     | \$0         | 0%      | 0%     |
| Other Costs                     | \$0         | 0%      | \$0         | 0%      | 0%     | \$0         | 0%      | 0%     |
| Total Expenditures <sup>1</sup> | \$4,107,764 | 100%    | \$5,225,337 | 100%    | 27%    | \$7,048,455 | 100%    | 35%    |
| Amount per Pupil                | \$1,626     |         | \$1,958     |         | 20%    | \$2,518     |         | 29%    |

\*The Summary of Special Education Fund Expenditures by Function comes from pages 6-13 and only uses the "Special Education Fund" line items.

1. Total expenditures excludes the Special Ed Coop fund because it would include expenditures for all schools participating in the Coop.