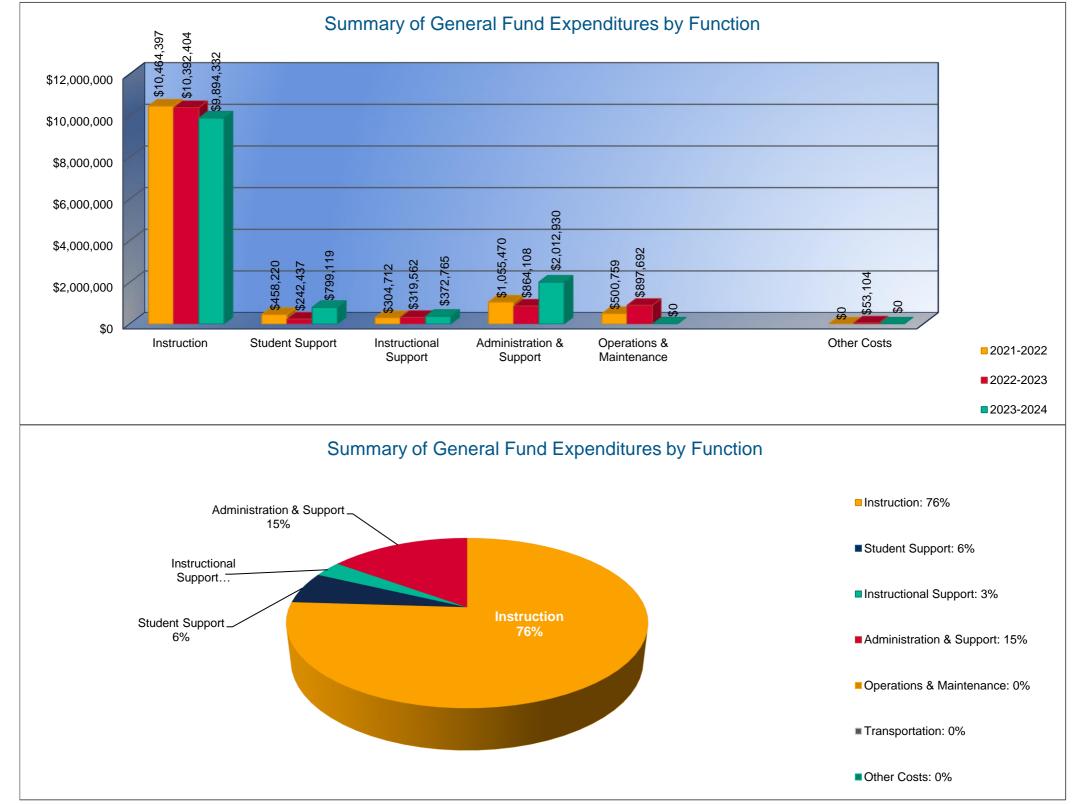

#### Summary of General Fund Expenditures by Function\*

|                          |              | %     |              | %     |        |              | %     |        |
|--------------------------|--------------|-------|--------------|-------|--------|--------------|-------|--------|
|                          | 2021-2022    | of    | 2022-2023    | of    | %      | 2023-2024    | of    | %      |
|                          | Actual       | Total | Actual       | Total | Change | Budget       | Total | Change |
| Instruction              | \$10,464,397 | 82%   | \$10,392,404 | 81%   | -1%    | \$9,894,332  | 76%   | -5%    |
| Student Support          | \$458,220    | 4%    | \$242,437    | 2%    | -47%   | \$799,119    | 6%    | 230%   |
| Instructional Support    | \$304,712    | 2%    | \$319,562    | 3%    | 5%     | \$372,765    | 3%    | 17%    |
| Administration & Support | \$1,055,470  | 8%    | \$864,108    | 7%    | -18%   | \$2,012,930  | 15%   | 133%   |
| Operations & Maintenance | \$500,759    | 4%    | \$897,692    | 7%    | 79%    | \$0          | 0%    | -100%  |
| Transportation           | \$0          | 0%    | \$0          | 0%    | 0%     | \$0          | 0%    | 0%     |
| Capital Improvements     | \$0          | 0%    | \$0          | 0%    | 0%     | \$0          | 0%    | 0%     |
| Other Costs              | \$0          | 0%    | \$53,104     | 0%    | 0%     | \$0          | 0%    | -100%  |
| Total Expenditures       | \$12,783,558 | 100%  | \$12,769,307 | 100%  | 0%     | \$13,079,146 | 100%  | 2%     |
| Amount per Pupil         | \$5,061      |       | \$4,785      |       | -5%    | \$4,673      |       | -2%    |

\*The Summary of General Fund Expenditures by Function comes from pages 6-13 and only uses the "General Fund" line items.