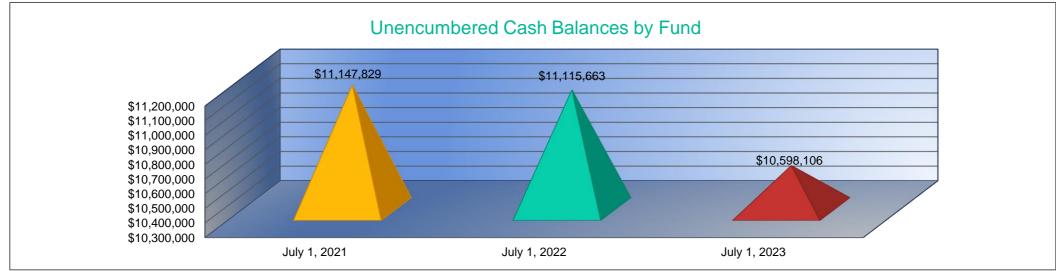

\$11,487     |
| \$0          |
| \$1,642      |
| \$363,925    |
| \$0          |
| \$0          |
| \$0          |
| \$1,117,965  |
| \$10,721     |
| \$4,558      |
| \$25,497     |
| \$143,421    |
| \$0          |
| \$6,253      |
| \$489,236    |
| \$0          |
| \$0          |
| \$0          |
| \$0          |
| \$0          |
| \$159,227    |
| \$486,647    |
| \$510,669    |
| \$7,156,194  |
| \$0          |
| \$0          |
| \$0          |
| \$0          |
| \$10,598,106 |
| 2,798.7      |
| \$3,787      |
| \$0          |
| \$0          |
| \$0          |
| \$10,598,106 |

1. Gifts & Grants includes private grants and grants from non-federal sources.

2. Amount per pupil excludes the following funds: Adult Education, Adult Supplemental Education, and Special Education Coop.



#### Unencumbered Cash Balances Reserve Funds

|                  | July 1, 2021 | [ | July 1, 2022 | July 1, 2023 |
|------------------|--------------|---|--------------|--------------|
| Special Reserve  | \$0          |   | \$0          | \$0          |
| Amount per Pupil | \$0          |   | \$0          | \$0          |

School districts are authorized by law to self insure rather than purchase insurance for the following categories:

Worker's Comp, Health Insurance, Life Insurance, Property and Casualty (Risk Management) and Disability Income Insurance. Monies are placed in the Self Insured Fund to pay for claims which may arise from the categories listed above.



|                                             | 2019-2020<br>Actual | 2020-2021<br>Actual | %<br>Change | 2021-2022<br