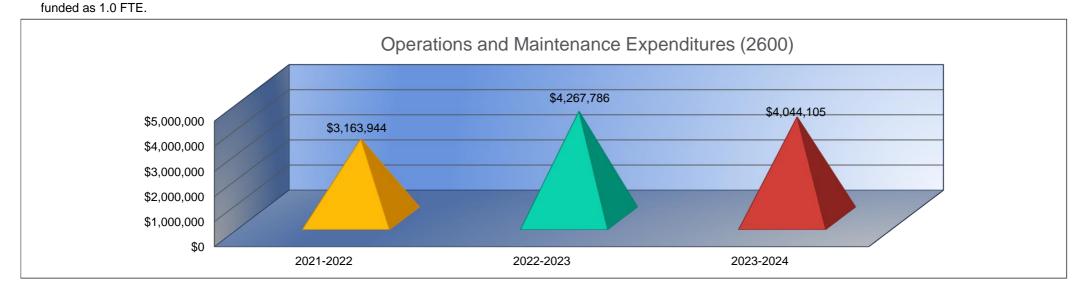

#### Summary of Total Expenditures by Function (All Funds)

-1%

|                                   | 2021-2022             | % of  | 2022-2023    | % of  | %      | 2023-2024    | % of  | %      |
|-----------------------------------|-----------------------|-------|--------------|-------|--------|--------------|-------|--------|
|                                   | Actual                | Total | Actual       | Total | Change | Budget       | Total | Change |
| Instruction                       | \$19,711,835          | 55%   | \$22,332,590 | 53%   | 13%    | \$24,274,024 | 52%   | 9%     |
| Student Support Services          | \$700,353             | 2%    | \$762,104    | 2%    | 9%     | \$1,235,627  | 3%    | 62%    |
| Instructional Support Services    | \$431,526             | 1%    | \$484,975    | 1%    | 12%    | \$560,276    | 1%    | 16%    |
| Administration & Support          | \$3,573,536           | 10%   | \$3,581,485  | 9%    | 0%     | \$4,222,668  | 9%    | 18%    |
| Operations & Maintenance          | \$3,163,944           | 9%    | \$4,267,786  | 10%   | 35%    | \$4,044,105  | 9%    | -5%    |
| Transportation                    | \$1,870,110           | 5%    | \$2,019,560  | 5%    | 8%     | \$2,268,829  | 5%    | 12%    |
| Food Services                     | \$1,183,141           | 3%    | \$1,082,098  | 3%    | -9%    | \$2,029,190  | 4%    | 88%    |
| Capital Improvements              | \$1,061,190           | 3%    | \$788,276    | 2%    | -26%   | \$190,000    | 0%    | -76%   |
| Debt Services                     | \$4,107,499           | 11%   | \$5,963,874  | 14%   | 45%    | \$7,862,090  | 17%   | 32%    |
| Other Costs                       | \$0                   | 0%    | \$565,461    | 1%    | 0%     | \$0          | 0%    | -100%  |
| Total Expenditures <sup>1</sup>   | 35,803,134            | 100%  | \$41,848,209 | 100%  | 17%    | \$46,686,809 | 100%  | 12%    |
| Amount per Pupil                  | \$14,174              |       | \$15,683     |       | 11%    | \$16,682     |       | 6%     |
| Current Expenditures <sup>2</sup> | \$28,896,312          | 100%  | \$32,691,800 | 100%  | 13%    | \$35,833,907 | 100%  | 10%    |
| Amount per Pupil                  | \$11,440              |       | \$12,251     |       | 7%     | \$12,804     |       | 5%     |
| Percent of Expenditures for Ins   | truction <sup>3</sup> |       |              |       |        |              |       |        |
| Total Expenditures                | \$19,278,982          | 54%   | \$21,694,792 | 52%   | -2%    | \$23,149,024 | 50%   | -2%    |
|                                   |                       |       |              |       |        |              |       |        |