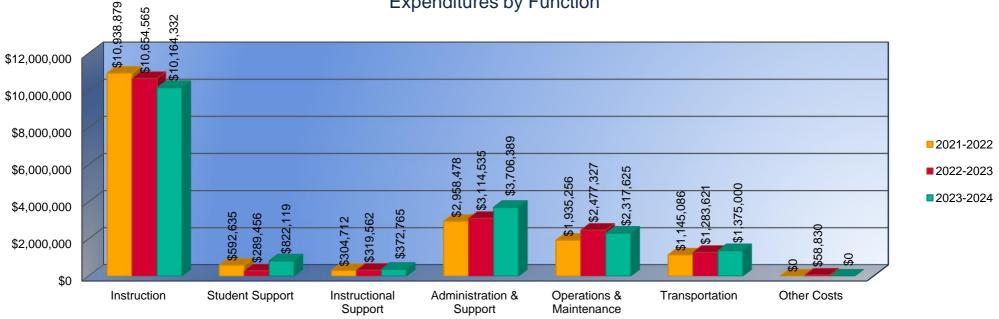

#### Summary of General and Supplemental General Fund Expenditures by Function\*

|                          |              | %     |              | %     |        |              | %     |        |
|--------------------------|--------------|-------|--------------|-------|--------|--------------|-------|--------|
|                          | 2021-2022    | of    | 2022-2023    | of    | %      | 2023-2024    | of    | %      |
|                          | Actual       | Total | Actual       | Total | Change | Budget       | Total | Change |
| Instruction              | \$10,938,879 | 61%   | \$10,654,565 | 59%   | -3%    | \$10,164,332 | 54%   | -5%    |
| Student Support          | \$592,635    | 3%    | \$289,456    | 2%    | -51%   | \$822,119    | 4%    | 184%   |
| Instructional Support    | \$304,712    | 2%    | \$319,562    | 2%    | 5%     | \$372,765    | 2%    | 17%    |
| Administration & Support | \$2,958,478  | 17%   | \$3,114,535  | 17%   | 5%     | \$3,706,389  | 20%   | 19%    |
| Operations & Maintenance | \$1,935,256  | 11%   | \$2,477,327  | 14%   | 28%    | \$2,317,625  | 12%   | -6%    |
| Transportation           | \$1,145,086  | 6%    | \$1,283,621  | 7%    | 12%    | \$1,375,000  | 7%    | 7%     |
| Capital Improvements     | \$0          | 0%    | \$0          | 0%    | 0%     | \$0          | 0%    | 0%     |
| Other Costs              | \$0          | \$0   | \$58,830     | \$0   | 0%     | \$0          | 0%    | -100%  |
| Total Expenditures       | \$17,875,046 | 100%  | \$18,197,896 | 100%  | 2%     | \$18,758,230 | 100%  | 3%     |
| Amount per Pupil         | \$7,077      |       | \$6,820      |       | -4%    | \$6,702      |       | -2%    |