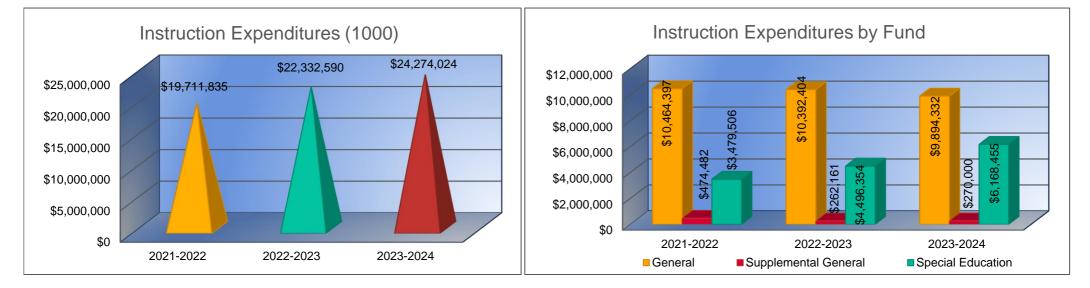

#### Summary of Total Expenditures by Function (All Funds)

-1%

|                                   | 2021-2022             | % of  | 2022-2023    | % of  | %      | 2023-2024    | % of  | %      |
|-----------------------------------|-----------------------|-------|--------------|-------|--------|--------------|-------|--------|
|                                   | Actual                | Total | Actual       | Total | Change | Budget       | Total | Change |
| Instruction                       | \$19,711,835          | 55%   | \$22,332,590 | 53%   | 13%    | \$24,274,024 | 52%   | 9%     |
| Student Support Services          | \$700,353             | 2%    | \$762,104    | 2%    | 9%     | \$1,235,627  | 3%    | 62%    |
| Instructional Support Services    | \$431,526             | 1%    | \$484,975    | 1%    | 12%    | \$560,276    | 1%    | 16%    |
| Administration & Support          | \$3,573,536           | 10%   | \$3,581,485  | 9%    | 0%     | \$4,222,668  | 9%    | 18%    |
| Operations & Maintenance          | \$3,163,944           | 9%    | \$4,267,786  | 10%   | 35%    | \$4,044,105  | 9%    | -5%    |
| Transportation                    | \$1,870,110           | 5%    | \$2,019,560  | 5%    | 8%     | \$2,268,829  | 5%    | 12%    |
| Food Services                     | \$1,183,141           | 3%    | \$1,082,098  | 3%    | -9%    | \$2,029,190  | 4%    | 88%    |
| Capital Improvements              | \$1,061,190           | 3%    | \$788,276    | 2%    | -26%   | \$190,000    | 0%    | -76%   |
| Debt Services                     | \$4,107,499           | 11%   | \$5,963,874  | 14%   | 45%    | \$7,862,090  | 17%   | 32%    |
| Other Costs                       | \$0                   | 0%    | \$565,461    | 1%    | 0%     | \$0          | 0%    | -100%  |
| Total Expenditures <sup>1</sup>   | 35,803,134            | 100%  | \$41,848,209 | 100%  | 17%    | \$46,686,809 | 100%  | 12%    |
| Amount per Pupil                  | \$14,174              |       | \$15,683     |       | 11%    | \$16,682     |       | 6%     |
| Current Expenditures <sup>2</sup> | \$28,896,312          | 100%  | \$32,691,800 | 100%  | 13%    | \$35,833,907 | 100%  | 10%    |
| Amount per Pupil                  | \$11,440              |       | \$12,251     |       | 7%     | \$12,804     |       | 5%     |
| Percent of Expenditures for Ins   | truction <sup>3</sup> |       |              |       |        |              |       |        |
| Total Expenditures                | \$19,278,982          | 54%   | \$21,694,792 | 52%   | -2%    | \$23,149,024 | 50%   | -2%    |
|                                   |                       |       |              |       |        |              |       |        |

#### Summary of General Fund Expenditures by Function\*

|                          |              | %     |              | %     |        |              | %     |        |
|--------------------------|--------------|-------|--------------|-------|--------|--------------|-------|--------|
|                          | 2021-2022    | of    | 2022-2023    | of    | %      | 2023-2024    | of    | %      |
|                          | Actual       | Total | Actual       | Total | Change | Budget       | Total | Change |
| Instruction              | \$10,464,397 | 82%   | \$10,392,404 | 81%   | -1%    | \$9,894,332  | 76%   | -5%    |
| Student Support          | \$458,220    | 4%    | \$242,437    | 2%    | -47%   | \$799,119    | 6%    | 230%   |
| Instructional Support    | \$304,712    | 2%    | \$319,562    | 3%    | 5%     | \$372,765    | 3%    | 17%    |
| Administration & Support | \$1,055,470  | 8%    | \$864,108    | 7%    | -18%   | \$2,012,930  | 15%   | 133%   |
| Operations & Maintenance | \$500,759    | 4%    | \$897,692    | 7%    | 79%    | \$0          | 0%    | -100%  |
| Transportation           | \$0          | 0%    | \$0          | 0%    | 0%     | \$0          | 0%    | 0%     |
| Capital Improvements     | \$0          | 0%    | \$0          | 0%    | 0%     | \$0          | 0%    | 0%     |
| Other Costs              | \$0          | 0%    | \$53,104     | 0%    | 0%     | \$0          | 0%    | -100%  |
| Total Expenditures       | \$12,783,558 | 100%  | \$12,769,307 | 100%  | 0%     | \$13,079,146 | 100%  | 2%     |
| Amount per Pupil         | \$5,061      |       | \$4,785      |       | -5%    | \$4,673      |       | -2%    |

#### Summary of Supplemental General Fund Expenditures by Function\*

|                          |             | %     |             | %     |        |             | %     |        |
|--------------------------|-------------|-------|-------------|-------|--------|-------------|-------|--------|
|                          | 2021-2022   | of    | 2022-2023   | of    | %      | 2023-2024   | of    | %      |
|                          | Actual      | Total | Actual      | Total | Change | Budget      | Total | Change |
| Instruction              | \$474,482   | 9%    | \$262,161   | 5%    | -45%   | \$270,000   | 5%    | 3%     |
| Student Support          | \$134,415   | 3%    | \$47,019    | 1%    | -65%   | \$23,000    | 0%    | -51%   |
| Instructional Support    | \$0         | 0%    | \$0         | 0%    | 0%     | \$0         | 0%    | 0%     |
| Administration & Support | \$1,903,008 | 37%   | \$2,250,427 | 41%   | 18%    | \$1,693,459 | 30%   | -25%   |
| Operations & Maintenance | \$1,434,497 | 28%   | \$1,579,635 | 29%   | 10%    | \$2,317,625 | 41%   | 47%    |
| Transportation           | \$1,145,086 | 22%   | \$1,283,621 | 24%   | 12%    | \$1,375,000 | 24%   | 7%     |
| Capital Improvements     | \$0         | 0%    | \$0         | 0%    | 0%     | \$0         | 0%    | 0%     |
| Other Costs              | \$0         | 0%    | \$5,726     | 0%    | 0%     | \$0         | 0%    | -100%  |
| Total Expenditures       | \$5,091,488 | 100%  | \$5,428,589 | 100%  | 7%     | \$5,679,084 | 100%  | 5%     |
| Amount per Pupil         | \$2,016     |       | \$2,034     |       | 1%     | \$2,029     |       | 0%     |

#### Summary of Special Education Fund by Function\*

|                                 | 2021-2022   | %<br>of | 2022-2023   | %<br>of | %      | 2023-2024   | %<br>of | %      |
|---------------------------------|-------------|---------|-------------|---------|--------|-------------|---------|--------|
|                                 | Actual      | Total   | Actual      | Total   | Change | Budget      | Total   | Change |
| Instruction                     | \$3,479,506 | 85%     | \$4,496,354 | 86%     | 29%    | \$6,168,455 | 88%     | 37%    |
| Student Support                 | \$0         | 0%      | \$114,778   | 2%      | 0%     | \$125,000   | 2%      | 9%     |
| Instructional Support           | \$0         | 0%      | \$0         | 0%      | 0%     | \$0         | 0%      | 0%     |
| Administraton & Support         | \$0         | 0%      | \$0         | 0%      | 0%     | \$0         | 0%      | 0%     |
| Operations & Maintenance        | \$0         | 0%      | \$0         | 0%      | 0%     | \$0         | 0%      | 0%     |
| Transportation                  | \$628,258   | 15%     | \$614,205   | 12%     | -2%    | \$755,000   | 11%     | 23%    |
| Capital Improvements            | \$0         | 0%      | \$0         | 0%      | 0%     | \$0         | 0%      | 0%     |
| Other Costs                     | \$0         | 0%      | \$0         | 0%      | 0%     | \$0         | 0%      | 0%     |
| Total Expenditures <sup>1</sup> | \$4,107,764 | 100%    | \$5,225,337 | 100%    | 27%    | \$7,048,455 | 100%    | 35%    |
| Amount per Pupil                | \$1,626     |         | \$1,958     |         | 20%    | \$2,518     |         | 29%    |