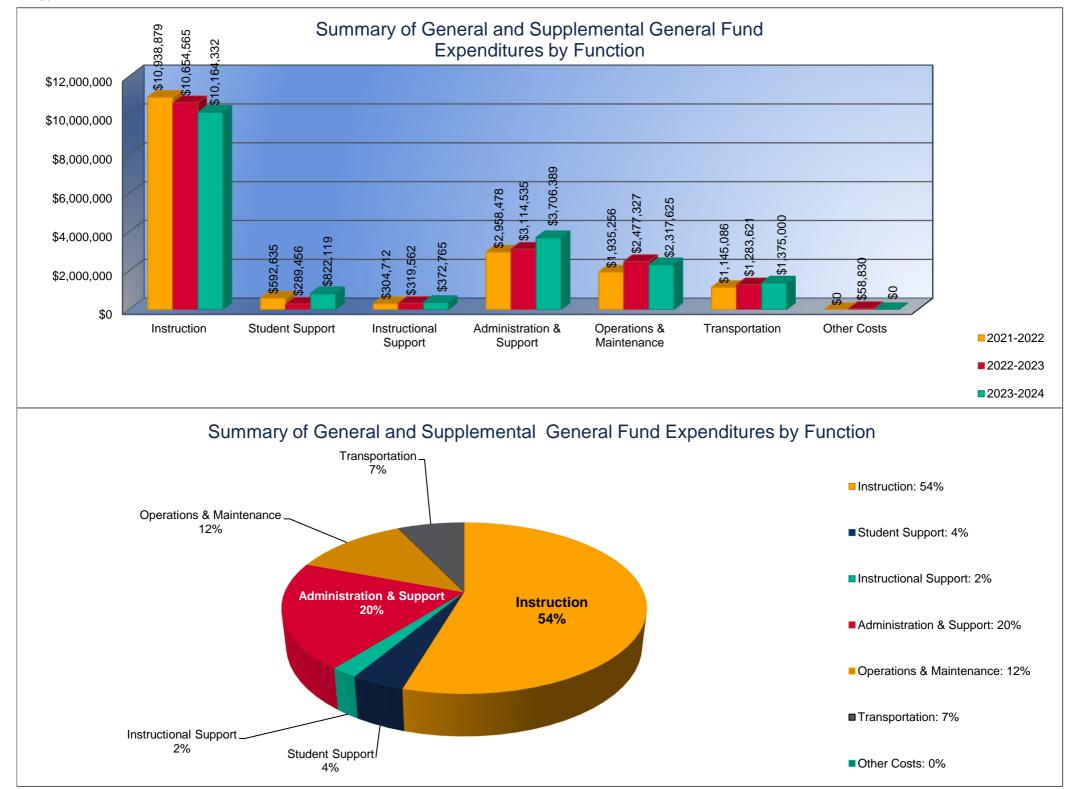

#### Summary of General and Supplemental General Fund Expenditures by Function\*

|                          |              | %     |              | %     |        |              | %     |        |
|--------------------------|--------------|-------|--------------|-------|--------|--------------|-------|--------|
|                          | 2021-2022    | of    | 2022-2023    | of    | %      | 2023-2024    | of    | %      |
|                          | Actual       | Total | Actual       | Total | Change | Budget       | Total | Change |
| Instruction              | \$10,938,879 | 61%   | \$10,654,565 | 59%   | -3%    | \$10,164,332 | 54%   | -5%    |
| Student Support          | \$592,635    | 3%    | \$289,456    | 2%    | -51%   | \$822,119    | 4%    | 184%   |
| Instructional Support    | \$304,712    | 2%    | \$319,562    | 2%    | 5%     | \$372,765    | 2%    | 17%    |
| Administration & Support | \$2,958,478  | 17%   | \$3,114,535  | 17%   | 5%     | \$3,706,389  | 20%   | 19%    |
| Operations & Maintenance | \$1,935,256  | 11%   | \$2,477,327  | 14%   | 28%    | \$2,317,625  | 12%   | -6%    |
| Transportation           | \$1,145,086  | 6%    | \$1,283,621  | 7%    | 12%    | \$1,375,000  | 7%    | 7%     |
| Capital Improvements     | \$0          | 0%    | \$0          | 0%    | 0%     | \$0          | 0%    | 0%     |
| Other Costs              | \$0          | \$0   | \$58,830     | \$0   | 0%     | \$0          | 0%    | -100%  |
| Total Expenditures       | \$17,875,046 | 100%  | \$18,197,896 | 100%  | 2%     | \$18,758,230 | 100%  | 3%     |
| Amount per Pupil         | \$7,077      |       | \$6,820      |       | -4%    | \$6,702      |       | -2%    |

\*The Summary of General and Supplemental General Fund Expenditures by Function comes from pages 6-13 and is the sum of the "General Fund" and "Supplemental General Fund" line items.