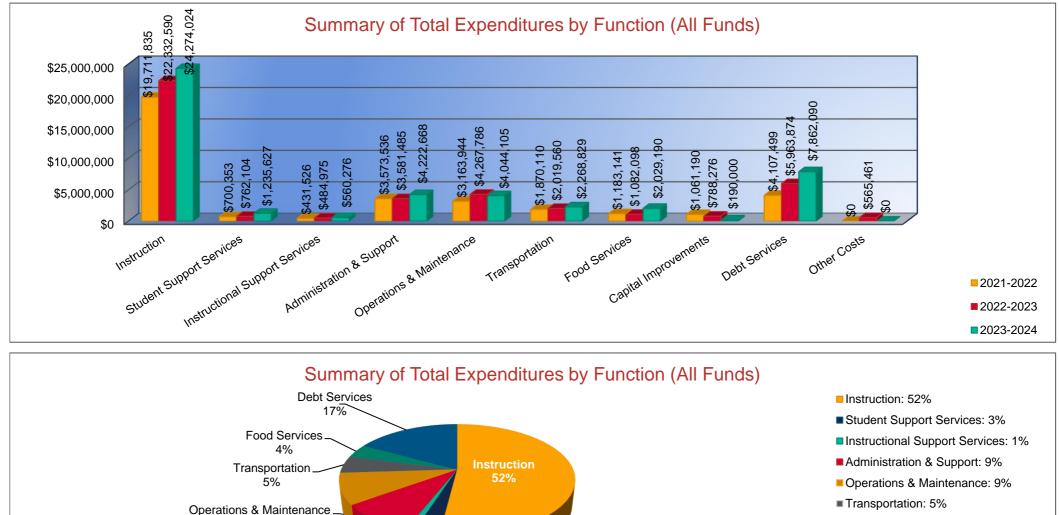

#### Summary of Total Expenditures by Function (All Funds)

-1%

|                                   | 2021-2022             | % of  | 2022-2023    | % of  | %      | 2023-2024    | % of  | %      |
|-----------------------------------|-----------------------|-------|--------------|-------|--------|--------------|-------|--------|
|                                   | Actual                | Total | Actual       | Total | Change | Budget       | Total | Change |
| Instruction                       | \$19,711,835          | 55%   | \$22,332,590 | 53%   | 13%    | \$24,274,024 | 52%   | 9%     |
| Student Support Services          | \$700,353             | 2%    | \$762,104    | 2%    | 9%     | \$1,235,627  | 3%    | 62%    |
| Instructional Support Services    | \$431,526             | 1%    | \$484,975    | 1%    | 12%    | \$560,276    | 1%    | 16%    |
| Administration & Support          | \$3,573,536           | 10%   | \$3,581,485  | 9%    | 0%     | \$4,222,668  | 9%    | 18%    |
| Operations & Maintenance          | \$3,163,944           | 9%    | \$4,267,786  | 10%   | 35%    | \$4,044,105  | 9%    | -5%    |
| Transportation                    | \$1,870,110           | 5%    | \$2,019,560  | 5%    | 8%     | \$2,268,829  | 5%    | 12%    |
| Food Services                     | \$1,183,141           | 3%    | \$1,082,098  | 3%    | -9%    | \$2,029,190  | 4%    | 88%    |
| Capital Improvements              | \$1,061,190           | 3%    | \$788,276    | 2%    | -26%   | \$190,000    | 0%    | -76%   |
| Debt Services                     | \$4,107,499           | 11%   | \$5,963,874  | 14%   | 45%    | \$7,862,090  | 17%   | 32%    |
| Other Costs                       | \$0                   | 0%    | \$565,461    | 1%    | 0%     | \$0          | 0%    | -100%  |
| Total Expenditures <sup>1</sup>   | 35,803,134            | 100%  | \$41,848,209 | 100%  | 17%    | \$46,686,809 | 100%  | 12%    |
| Amount per Pupil                  | \$14,174              |       | \$15,683     |       | 11%    | \$16,682     |       | 6%     |
| Current Expenditures <sup>2</sup> | \$28,896,312          | 100%  | \$32,691,800 | 100%  | 13%    | \$35,833,907 | 100%  | 10%    |
| Amount per Pupil                  | \$11,440              |       | \$12,251     |       | 7%     | \$12,804     |       | 5%     |
| Percent of Expenditures for Ins   | truction <sup>3</sup> |       |              |       |        |              |       |        |
| Total Expenditures                | \$19,278,982          | 54%   | \$21,694,792 | 52%   | -2%    | \$23,149,024 | 50%   | -2%    |
|                                   |                       |       |              |       |        |              |       |        |

66%

-1% \$23,149,024

65%

Funds Included: (06) General, (07) Federal Funds, (08) Supplemental General, (10) Adult Education, (11) Preschool-Aged At-Risk, (12) Adult Supplemental Education, (13) At Risk (K-12), (14) Bilingual Education, (15) Virtual Education, (16) Capital Outlay, (18) Driver Education, (22) Extraordinary School Program, (26) Professional Development, (28) Parent Education, (29) Summer School, (30) Special Education, (34) Career and Postsecondary Education, (35) Gifts & Grants, (42) Special Liability Expense, (44) School Retirement, (51) KPERS Special Retirement Contribution, (53) Contingency Reserve, (55) Textbook & Student Material Revolving, (56) Activity Fund, (62) Bond & Interest #1, (63) Bond & Interest #2, (66) No-Fund Warrant, (67) Special Assessment, and (78) Special Education Coop Fund.

\$21,694,792

Note: The Budgeted Total Expenditures may not match Code 99 due to budgeted transfers from (06) General and (08) Supplemental General to (53) Contingency Reserve and (55) Textbook & Student Material Revolving, which are not budgeted funds.

2. Current Expenditures excludes Capital Outlay (Code 16) and Bond Debt expenditures (Code 62 & 63)

\$19,278,982

3. Instruction excludes Capital Outlay (Code 16) and Bond Debt expenditures (Code 62 & 63)

9%

Administration & Support

9%

Instructional Support Services

1%

<u>Functions Included:</u> Instruction (1000), Student Support Services (2100), Instructional Support Services (2200), Administration & Support (2300, 2400, 2500), Operations & Maintenance (2600), Transportation (2700), Food Service (3100), Other Costs (2900, 3300), Capital Improvements (4000), Debt Services (5100) and Transfers (5200)

67%

- Food Services: 4%
- Capital Improvements: 0%
- Debt Services: 17%

#### ■ Other Costs: 0%

Student Support Services

3%