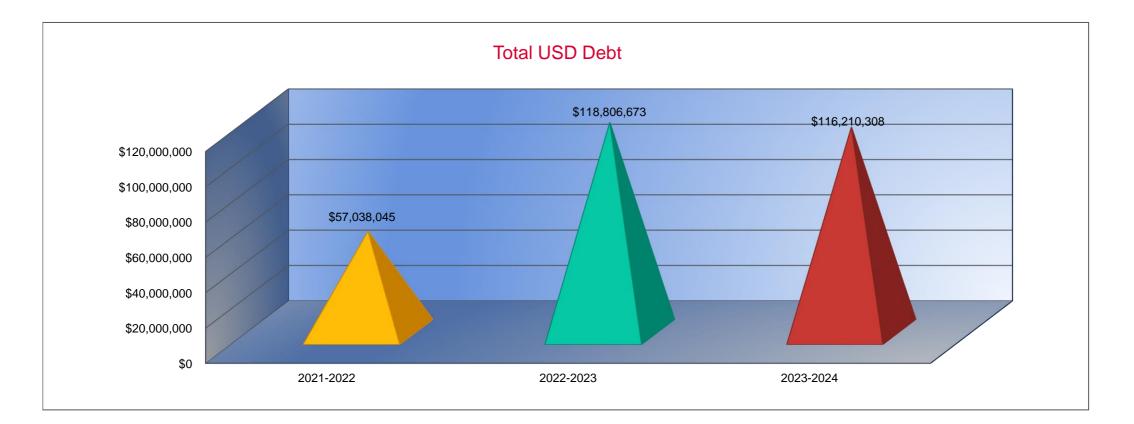

023-2024        |
|------------------|
| Budget<br>20.000 |
| 13.770           |
| 0.000            |
| 8.000            |
| 0.000            |
| 2.000            |
| 0.000            |
| 0.000            |
| 0.000            |
| 22.500           |
| 0.000            |
| 0.000            |
| 0.000            |
| 66.270           |
| 0.000            |
| 0.000            |
| 0.000            |
| 0.000            |
| 0.000            |
| 0.000            |



|                    | 2021-2022     | 2022-2023     | 2023-2024 |
|--------------------|---------------|---------------|-----------|
|                    | Actual        | Actual        | Budget    |
| Assessed Valuation | \$241,643,881 | \$287,558,700 | \$317,011 |
| Total USD Debt     | \$57,038,045  | \$118,806,673 | \$116,210 |





#### Sources of Revenue and Proposed Budget for 2023-2024

|                                        | 2023-2024    | Estimated So | urces of Revenue | - 2023-2024 |           |              |              | Estimated    |
|----------------------------------------|--------------|--------------|------------------|-------------|-----------|--------------|--------------|--------------|
|                                        | Amount       | July 1, 2023 | State            | Federal     | Local     |              |              | July 1, 2024 |
| Fund                                   | Budgeted     | Cash Balance | Sidle            | reuerai     | Interest  | Transfers    | Other        | Cash Balance |
| General                                | \$21,858,623 | \$0          | \$21,858,623