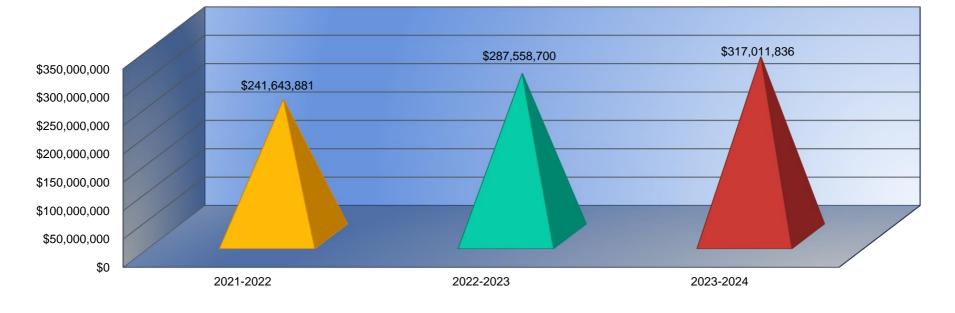

#### Summary of Total Expenditures by Function (All Funds)

-1%

|                                   | 2021-2022             | % of  | 2022-2023    | % of  | %      | 2023-2024    | % of  | %      |
|-----------------------------------|-----------------------|-------|--------------|-------|--------|--------------|-------|--------|
|                                   | Actual                | Total | Actual       | Total | Change | Budget       | Total | Change |
| Instruction                       | \$19,711,835          | 55%   | \$22,332,590 | 53%   | 13%    | \$24,274,024 | 52%   | 9%     |
| Student Support Services          | \$700,353             | 2%    | \$762,104    | 2%    | 9%     | \$1,235,627  | 3%    | 62%    |
| Instructional Support Services    | \$431,526             | 1%    | \$484,975    | 1%    | 12%    | \$560,276    | 1%    | 16%    |
| Administration & Support          | \$3,573,536           | 10%   | \$3,581,485  | 9%    | 0%     | \$4,222,668  | 9%    | 18%    |
| Operations & Maintenance          | \$3,163,944           | 9%    | \$4,267,786  | 10%   | 35%    | \$4,044,105  | 9%    | -5%    |
| Transportation                    | \$1,870,110           | 5%    | \$2,019,560  | 5%    | 8%     | \$2,268,829  | 5%    | 12%    |
| Food Services                     | \$1,183,141           | 3%    | \$1,082,098  | 3%    | -9%    | \$2,029,190  | 4%    | 88%    |
| Capital Improvements              | \$1,061,190           | 3%    | \$788,276    | 2%    | -26%   | \$190,000    | 0%    | -76%   |
| Debt Services                     | \$4,107,499           | 11%   | \$5,963,874  | 14%   | 45%    | \$7,862,090  | 17%   | 32%    |
| Other Costs                       | \$0                   | 0%    | \$565,461    | 1%    | 0%     | \$0          | 0%    | -100%  |
| Total Expenditures <sup>1</sup>   | 35,803,134            | 100%  | \$41,848,209 | 100%  | 17%    | \$46,686,809 | 100%  | 12%    |
| Amount per Pupil                  | \$14,174              |       | \$15,683     |       | 11%    | \$16,682     |       | 6%     |
| Current Expenditures <sup>2</sup> | \$28,896,312          | 100%  | \$32,691,800 | 100%  | 13%    | \$35,833,907 | 100%  | 10%    |
| Amount per Pupil                  | \$11,440              |       | \$12,251     |       | 7%     | \$12,804     |       | 5%     |
| Percent of Expenditures for Ins   | truction <sup>3</sup> |       |              |       |        |              |       |        |
| Total Expenditures                | \$19,278,982          | 54%   | \$21,694,792 | 52%   | -2%    | \$23,149,024 | 50%   | -2%    |
|                                   |                       |       |              |       |        |              |       |        |