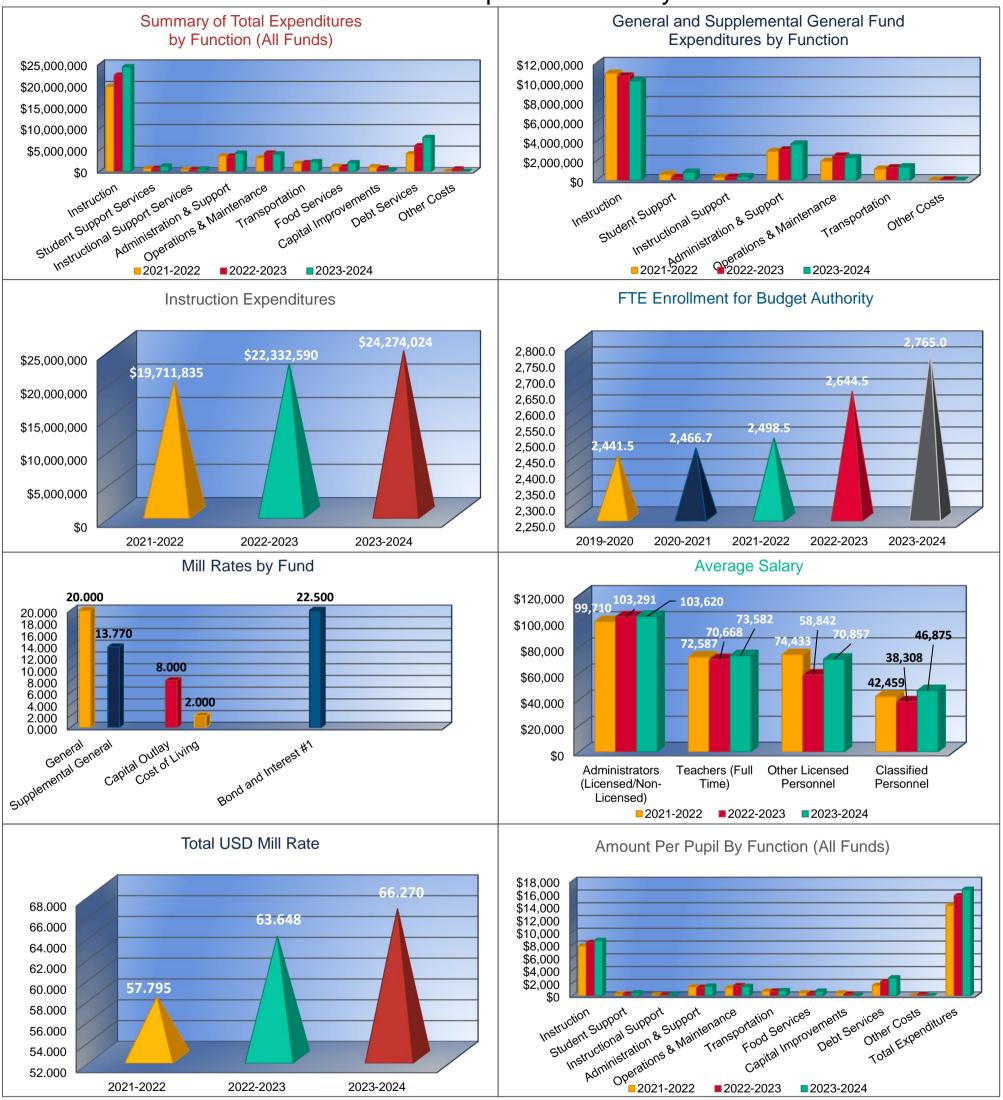

#### Summary of Total Expenditures by Function (All Funds)

-1%

|                                   | 2021-2022             | % of  | 2022-2023    | % of  | %      | 2023-2024    | % of  | %      |
|-----------------------------------|-----------------------|-------|--------------|-------|--------|--------------|-------|--------|
|                                   | Actual                | Total | Actual       | Total | Change | Budget       | Total | Change |
| Instruction                       | \$19,711,835          | 55%   | \$22,332,590 | 53%   | 13%    | \$24,274,024 | 52%   | 9%     |
| Student Support Services          | \$700,353             | 2%    | \$762,104    | 2%    | 9%     | \$1,235,627  | 3%    | 62%    |
| Instructional Support Services    | \$431,526             | 1%    | \$484,975    | 1%    | 12%    | \$560,276    | 1%    | 16%    |
| Administration & Support          | \$3,573,536           | 10%   | \$3,581,485  | 9%    | 0%     | \$4,222,668  | 9%    | 18%    |
| Operations & Maintenance          | \$3,163,944           | 9%    | \$4,267,786  | 10%   | 35%    | \$4,044,105  | 9%    | -5%    |
| Transportation                    | \$1,870,110           | 5%    | \$2,019,560  | 5%    | 8%     | \$2,268,829  | 5%    | 12%    |
| Food Services                     | \$1,183,141           | 3%    | \$1,082,098  | 3%    | -9%    | \$2,029,190  | 4%    | 88%    |
| Capital Improvements              | \$1,061,190           | 3%    | \$788,276    | 2%    | -26%   | \$190,000    | 0%    | -76%   |
| Debt Services                     | \$4,107,499           | 11%   | \$5,963,874  | 14%   | 45%    | \$7,862,090  | 17%   | 32%    |
| Other Costs                       | \$0                   | 0%    | \$565,461    | 1%    | 0%     | \$0          | 0%    | -100%  |
| Total Expenditures <sup>1</sup>   | 35,803,134            | 100%  | \$41,848,209 | 100%  | 17%    | \$46,686,809 | 100%  | 12%    |
| Amount per Pupil                  | \$14,174              |       | \$15,683     |       | 11%    | \$16,682     |       | 6%     |
| Current Expenditures <sup>2</sup> | \$28,896,312          | 100%  | \$32,691,800 | 100%  | 13%    | \$35,833,907 | 100%  | 10%    |
| Amount per Pupil                  | \$11,440              |       | \$12,251     |       | 7%     | \$12,804     |       | 5%     |
| Percent of Expenditures for Ins   | truction <sup>3</sup> |       |              |       |        |              |       |        |
| Total Expenditures                | \$19,278,982          | 54%   | \$21,694,792 | 52%   | -2%    | \$23,149,024 | 50%   | -2%    |
|                                   |                       |       |              |       |        |              |       |        |

66%

-1% \$23,149,024

65%

Funds Included: (06) General, (07) Federal Funds, (08) Supplemental General, (10) Adult Education, (11) Preschool-Aged At-Risk, (12) Adult Supplemental Education, (13) At Risk (K-12), (14) Bilingual Education, (15) Virtual Education, (16) Capital Outlay, (18) Driver Education, (22) Extraordinary School Program, (26) Professional Development, (28) Parent Education, (29) Summer School, (30) Special Education, (34) Career and Postsecondary Education, (35) Gifts & Grants, (42) Special Liability Expense, (44) School Retirement, (51) KPERS Special Retirement Contribution, (53) Contingency Reserve, (55) Textbook & Student Material Revolving, (56) Activity Fund, (62) Bond & Interest #1, (63) Bond & Interest #2, (66) No-Fund Warrant, (67) Special Assessment, and (78) Special Education Coop Fund.

\$21,694,792

Note: The Budgeted Total Expenditures may not match Code 99 due to budgeted transfers from (06) General and (08) Supplemental General to (53) Contingency Reserve and (55) Textbook & Student Material Revolving, which are not budgeted funds.

2. Current Expenditures excludes Capital Outlay (Code 16) and Bond Debt expenditures (Code 62 & 63)

\$19,278,982

3. Instruction excludes Capital Outlay (Code 16) and Bond Debt expenditures (Code 62 & 63)

9%

Administration & Support

9%

Instructional Support Services

1%

<u>Functions Included:</u> Instruction (1000), Student Support Services (2100), Instructional Support Services (2200), Administration & Support (2300, 2400, 2500), Operations & Maintenance (2600), Transportation (2700), Food Service (3100), Other Costs (2900, 3300), Capital Improvements (4000), Debt Services (5100) and Transfers (5200)

67%

- Food Services: 4%
- Capital Improvements: 0%
- Debt Services: 17%

#### ■ Other Costs: 0%

Student Support Services

3%

#### Summary of General Fund Expenditures by Function\*

|                          |              | %     |              | %     |        |              | %     |        |
|--------------------------|--------------|-------|--------------|-------|--------|--------------|-------|--------|
|                          | 2021-2022    | of    | 2022-2023    | of    | %      | 2023-2024    | of    | %      |
|                          | Actual       | Total | Actual       | Total | Change | Budget       | Total | Change |
| Instruction              | \$10,464,397 | 82%   | \$10,392,404 | 81%   | -1%    | \$9,894,332  | 76%   | -5%    |
| Student Support          | \$458,220    | 4%    | \$242,437    | 2%    | -47%   | \$799,119    | 6%    | 230%   |
| Instructional Support    | \$304,712    | 2%    | \$319,562    | 3%    | 5%     | \$372,765    | 3%    | 17%    |
| Administration & Support | \$1,055,470  | 8%    | \$864,108    | 7%    | -18%   | \$2,012,930  | 15%   | 133%   |
| Operations & Maintenance | \$500,759    | 4%    | \$897,692    | 7%    | 79%    | \$0          | 0%    | -100%  |
| Transportation           | \$0          | 0%    | \$0          | 0%    | 0%     | \$0          | 0%    | 0%     |
| Capital Improvements     | \$0          | 0%    | \$0          | 0%    | 0%     | \$0          | 0%    | 0%     |
| Other Costs              | \$0          | 0%    | \$53,104     | 0%    | 0%     | \$0          | 0%    | -100%  |
| Total Expenditures       | \$12,783,558 | 100%  | \$12,769,307 | 100%  | 0%     | \$13,079,146 | 100%  | 2%     |
| Amount per Pupil         | \$5,061      |       | \$4,785      |       | -5%    | \$4,673      |       | -2%    |

\*The Summary of General Fund Expenditures by Function comes from pages 6-13 and only uses the "General Fund" line items.

#### Summary of Supplemental General Fund Expenditures by Function\*

|                          |             | %     |             | %     |        |             | %     |        |
|--------------------------|-------------|-------|-------------|-------|--------|-------------|-------|--------|
|                          | 2021-2022   | of    | 2022-2023   | of    | %      | 2023-2024   | of    | %      |
|                          | Actual      | Total | Actual      | Total | Change | Budget      | Total | Change |
| Instruction              | \$474,482   | 9%    | \$262,161   | 5%    | -45%   | \$270,000   | 5%    | 3%     |
| Student Support          | \$134,415   | 3%    | \$47,019    | 1%    | -65%   | \$23,000    | 0%    | -51%   |
| Instructional Support    | \$0         | 0%    | \$0         | 0%    | 0%     | \$0         | 0%    | 0%     |
| Administration & Support | \$1,903,008 | 37%   | \$2,250,427 | 41%   | 18%    | \$1,693,459 | 30%   | -25%   |
| Operations & Maintenance | \$1,434,497 | 28%   | \$1,579,635 | 29%   | 10%    | \$2,317,625 | 41%   | 47%    |
| Transportation           | \$1,145,086 | 22%   | \$1,283,621 | 24%   | 12%    | \$1,375,000 | 24%   | 7%     |
| Capital Improvements     | \$0         | 0%    | \$0         | 0%    | 0%     | \$0         | 0%    | 0%     |
| Other Costs              | \$0         | 0%    | \$5,726     | 0%    | 0%     | \$0         | 0%    | -100%  |
| Total Expenditures       | \$5,091,488 | 100%  | \$5,428,589 | 100%  | 7%     | \$5,679,084 | 100%  | 5%     |
| Amount per Pupil         | \$2,016     |       | \$2,034     |       | 1%     | \$2,029     |       | 0%     |

\*The Summary of Supplemental General Fund Expenditures by Function comes from pages 6-13 and only uses the "Supplemental General Fund" line items.

#### Summary of General and Supplemental General Fund Expenditures by Function\*

|                          |              | %     |              | %     |        |              | %     |        |
|--------------------------|--------------|-------|--------------|-------|--------|--------------|-------|--------|
|                          | 2021-2022    | of    | 2022-2023    | of    | %      | 2023-2024    | of    | %      |
|                          | Actual       | Total | Actual       | Total | Change | Budget       | Total | Change |
| Instruction              | \$10,938,879 | 61%   | \$10,654,565 | 59%   | -3%    | \$10,164,332 | 54%   | -5%    |
| Student Support          | \$592,635    | 3%    | \$289,456    | 2%    | -51%   | \$822,119    | 4%    | 184%   |
| Instructional Support    | \$304,712    | 2%    | \$319,562    | 2%    | 5%     | \$372,765    | 2%    | 17%    |
| Administration & Support | \$2,958,478  | 17%   | \$3,114,535  | 17%   | 5%     | \$3,706,389  | 20%   | 19%    |
| Operations & Maintenance | \$1,935,256  | 11%   | \$2,477,327  | 14%   | 28%    | \$2,317,625  | 12%   | -6%    |
| Transportation           | \$1,145,086  | 6%    | \$1,283,621  | 7%    | 12%    | \$1,375,000  | 7%    | 7%     |
| Capital Improvements     | \$0          | 0%    | \$0          | 0%    | 0%     | \$0          | 0%    | 0%     |
| Other Costs              | \$0          | \$0   | \$58,830     | \$0   | 0%     | \$0          | 0%    | -100%  |
| Total Expenditures       | \$17,875,046 | 100%  | \$18,197,896 | 100%  | 2%     | \$18,758,230 | 100%  | 3%     |
| Amount per Pupil         | \$7,077      |       | \$6,820      |       | -4%    | \$6,702      |       | -2%    |

\*The Summary of General and Supplemental General Fund Expenditures by Function comes from pages 6-13 and is the sum of the "General Fund" and "Supplemental General Fund" line items.

#### Summary of Special Education Fund by Function\*

|                                 | 2021-2022   | %<br>of | 2022-2023   | %<br>of | %      | 2023-2024   | %<br>of | %      |
|---------------------------------|-------------|---------|-------------|---------|--------|-------------|---------|--------|
|                                 | Actual      | Total   | Actual      | Total   | Change | Budget      | Total   | Change |
| Instruction                     | \$3,479,506 | 85%     | \$4,496,354 | 86%     | 29%    | \$6,168,455 | 88%     | 37%    |
| Student Support                 | \$0         | 0%      | \$114,778   | 2%      | 0%     | \$125,000   | 2%      | 9%     |
| Instructional Support           | \$0         | 0%      | \$0         | 0%      | 0%     | \$0         | 0%      | 0%     |
| Administraton & Support         | \$0         | 0%      | \$0         | 0%      | 0%     | \$0         | 0%      | 0%     |
| Operations & Maintenance        | \$0         | 0%      | \$0         | 0%      | 0%     | \$0         | 0%      | 0%     |
| Transportation                  | \$628,258   | 15%     | \$614,205   | 12%     | -2%    | \$755,000   | 11%     | 23%    |
| Capital Improvements            | \$0         | 0%      | \$0         | 0%      | 0%     | \$0         | 0%      | 0%     |
| Other Costs                     | \$0         | 0%      | \$0         | 0%      | 0%     | \$0         | 0%      | 0%     |
| Total Expenditures <sup>1</sup> | \$4,107,764 | 100%    | \$5,225,337 | 100%    | 27%    | \$7,048,455 | 100%    | 35%    |
| Amount per Pupil                | \$1,626     |         | \$1,958     |         | 20%    | \$2,518     |         | 29%    |

\*The Summary of Special Education Fund Expenditures by Function comes from pages 6-13 and only uses the "Special Education Fund" line items.

1. Total expenditures excludes the Special Ed Coop fund because it would include expenditures for all schools participating in the Coop.