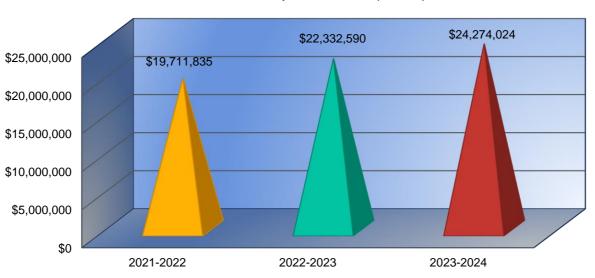

#### Summary of Total Expenditures by Function (All Funds)

-1%

|                                   | 2021-2022             | % of  | 2022-2023    | % of  | %      | 2023-2024    | % of  | %      |
|-----------------------------------|-----------------------|-------|--------------|-------|--------|--------------|-------|--------|
|                                   | Actual                | Total | Actual       | Total | Change | Budget       | Total | Change |
| Instruction                       | \$19,711,835          | 55%   | \$22,332,590 | 53%   | 13%    | \$24,274,024 | 52%   | 9%     |
| Student Support Services          | \$700,353             | 2%    | \$762,104    | 2%    | 9%     | \$1,235,627  | 3%    | 62%    |
| Instructional Support Services    | \$431,526             | 1%    | \$484,975    | 1%    | 12%    | \$560,276    | 1%    | 16%    |
| Administration & Support          | \$3,573,536           | 10%   | \$3,581,485  | 9%    | 0%     | \$4,222,668  | 9%    | 18%    |
| Operations & Maintenance          | \$3,163,944           | 9%    | \$4,267,786  | 10%   | 35%    | \$4,044,105  | 9%    | -5%    |
| Transportation                    | \$1,870,110           | 5%    | \$2,019,560  | 5%    | 8%     | \$2,268,829  | 5%    | 12%    |
| Food Services                     | \$1,183,141           | 3%    | \$1,082,098  | 3%    | -9%    | \$2,029,190  | 4%    | 88%    |
| Capital Improvements              | \$1,061,190           | 3%    | \$788,276    | 2%    | -26%   | \$190,000    | 0%    | -76%   |
| Debt Services                     | \$4,107,499           | 11%   | \$5,963,874  | 14%   | 45%    | \$7,862,090  | 17%   | 32%    |
| Other Costs                       | \$0                   | 0%    | \$565,461    | 1%    | 0%     | \$0          | 0%    | -100%  |
| Total Expenditures <sup>1</sup>   | 35,803,134            | 100%  | \$41,848,209 | 100%  | 17%    | \$46,686,809 | 100%  | 12%    |
| Amount per Pupil                  | \$14,174              |       | \$15,683     |       | 11%    | \$16,682     |       | 6%     |
| Current Expenditures <sup>2</sup> | \$28,896,312          | 100%  | \$32,691,800 | 100%  | 13%    | \$35,833,907 | 100%  | 10%    |
| Amount per Pupil                  | \$11,440              |       | \$12,251     |       | 7%     | \$12,804     |       | 5%     |
| Percent of Expenditures for Ins   | truction <sup>3</sup> |       |              |       |        |              |       |        |
| Total Expenditures                | \$19,278,982          | 54%   | \$21,694,792 | 52%   | -2%    | \$23,149,024 | 50%   | -2%    |
|                                   |                       |       |              |       |        |              |       |        |