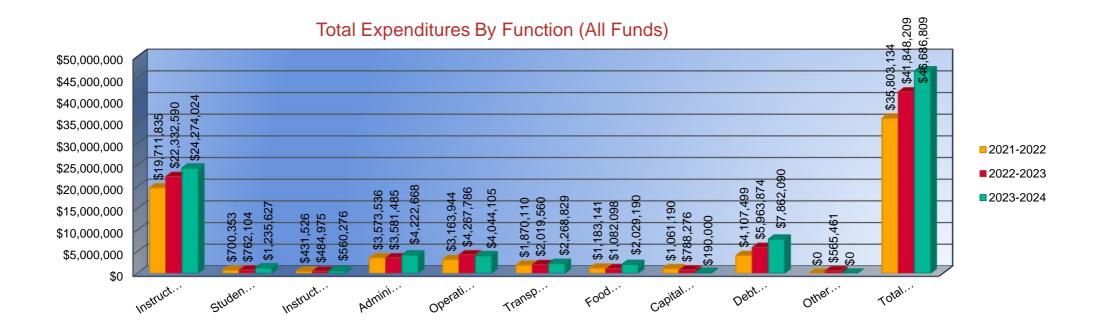

#### Summary of Total Expenditures by Function (All Funds)

-1%

|                                   | 2021-2022             | % of  | 2022-2023    | % of  | %      | 2023-2024    | % of  | %      |
|-----------------------------------|-----------------------|-------|--------------|-------|--------|--------------|-------|--------|
|                                   | Actual                | Total | Actual       | Total | Change | Budget       | Total | Change |
| Instruction                       | \$19,711,835          | 55%   | \$22,332,590 | 53%   | 13%    | \$24,274,024 | 52%   | 9%     |
| Student Support Services          | \$700,353             | 2%    | \$762,104    | 2%    | 9%     | \$1,235,627  | 3%    | 62%    |
| Instructional Support Services    | \$431,526             | 1%    | \$484,975    | 1%    | 12%    | \$560,276    | 1%    | 16%    |
| Administration & Support          | \$3,573,536           | 10%   | \$3,581,485  | 9%    | 0%     | \$4,222,668  | 9%    | 18%    |
| Operations & Maintenance          | \$3,163,944           | 9%    | \$4,267,786  | 10%   | 35%    | \$4,044,105  | 9%    | -5%    |
| Transportation                    | \$1,870,110           | 5%    | \$2,019,560  | 5%    | 8%     | \$2,268,829  | 5%    | 12%    |
| Food Services                     | \$1,183,141           | 3%    | \$1,082,098  | 3%    | -9%    | \$2,029,190  | 4%    | 88%    |
| Capital Improvements              | \$1,061,190           | 3%    | \$788,276    | 2%    | -26%   | \$190,000    | 0%    | -76%   |
| Debt Services                     | \$4,107,499           | 11%   | \$5,963,874  | 14%   | 45%    | \$7,862,090  | 17%   | 32%    |
| Other Costs                       | \$0                   | 0%    | \$565,461    | 1%    | 0%     | \$0          | 0%    | -100%  |
| Total Expenditures <sup>1</sup>   | 35,803,134            | 100%  | \$41,848,209 | 100%  | 17%    | \$46,686,809 | 100%  | 12%    |
| Amount per Pupil                  | \$14,174              |       | \$15,683     |       | 11%    | \$16,682     |       | 6%     |
| Current Expenditures <sup>2</sup> | \$28,896,312          | 100%  | \$32,691,800 | 100%  | 13%    | \$35,833,907 | 100%  | 10%    |
| Amount per Pupil                  | \$11,440              |       | \$12,251     |       | 7%     | \$12,804     |       | 5%     |
| Percent of Expenditures for Ins   | truction <sup>3</sup> |       |              |       |        |              |       |        |
| Total Expenditures                | \$19,278,982          | 54%   | \$21,694,792 | 52%   | -2%    | \$23,149,024 | 50%   | -2%    |
|                                   |                       |       |              |       |        |              |       |        |

66%

-1% \$23,149,024

65%

Funds Included: (06) General, (07) Federal Funds, (08) Supplemental General, (10) Adult Education, (11) Preschool-Aged At-Risk, (12) Adult Supplemental Education, (13) At Risk (K-12), (14) Bilingual Education, (15) Virtual Education, (16) Capital Outlay, (18) Driver Education, (22) Extraordinary School Program, (26) Professional Development, (28) Parent Education, (29) Summer School, (30) Special Education, (34) Career and Postsecondary Education, (35) Gifts & Grants, (42) Special Liability Expense, (44) School Retirement, (51) KPERS Special Retirement Contribution, (53) Contingency Reserve, (55) Textbook & Student Material Revolving, (56) Activity Fund, (62) Bond & Interest #1, (63) Bond & Interest #2, (66) No-Fund Warrant, (67) Special Assessment, and (78) Special Education Coop Fund.

\$21,694,792

Note: The Budgeted Total Expenditures may not match Code 99 due to budgeted transfers from (06) General and (08) Supplemental General to (53) Contingency Reserve and (55) Textbook & Student Material Revolving, which are not budgeted funds.

2. Current Expenditures excludes Capital Outlay (Code 16) and Bond Debt expenditures (Code 62 & 63)

\$19,278,982

3. Instruction excludes Capital Outlay (Code 16) and Bond Debt expenditures (Code 62 & 63)