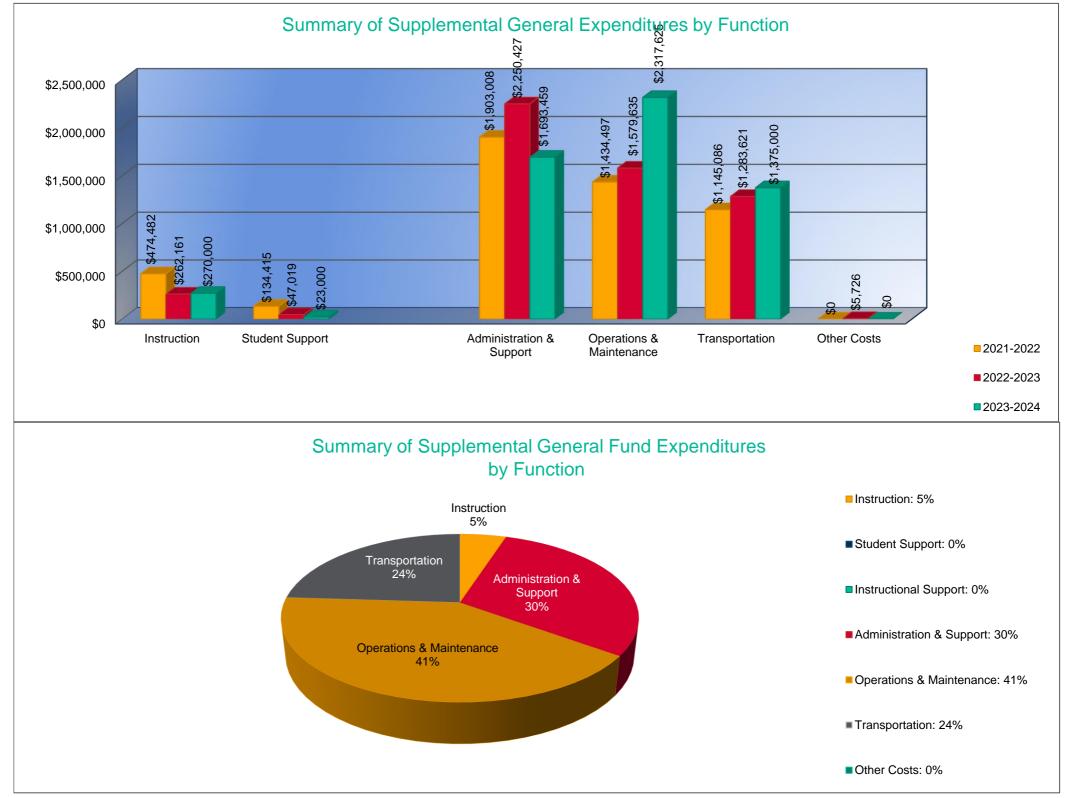

#### Summary of Supplemental General Fund Expenditures by Function\*

|                          |             | %     |             | %     |        |             | %     |        |
|--------------------------|-------------|-------|-------------|-------|--------|-------------|-------|--------|
|                          | 2021-2022   | of    | 2022-2023   | of    | %      | 2023-2024   | of    | %      |
|                          | Actual      | Total | Actual      | Total | Change | Budget      | Total | Change |
| Instruction              | \$474,482   | 9%    | \$262,161   | 5%    | -45%   | \$270,000   | 5%    | 3%     |
| Student Support          | \$134,415   | 3%    | \$47,019    | 1%    | -65%   | \$23,000    | 0%    | -51%   |
| Instructional Support    | \$0         | 0%    | \$0         | 0%    | 0%     | \$0         | 0%    | 0%     |
| Administration & Support | \$1,903,008 | 37%   | \$2,250,427 | 41%   | 18%    | \$1,693,459 | 30%   | -25%   |
| Operations & Maintenance | \$1,434,497 | 28%   | \$1,579,635 | 29%   | 10%    | \$2,317,625 | 41%   | 47%    |
| Transportation           | \$1,145,086 | 22%   | \$1,283,621 | 24%   | 12%    | \$1,375,000 | 24%   | 7%     |
| Capital Improvements     | \$0         | 0%    | \$0         | 0%    | 0%     | \$0         | 0%    | 0%     |
| Other Costs              | \$0         | 0%    | \$5,726     | 0%    | 0%     | \$0         | 0%    | -100%  |
| Total Expenditures       | \$5,091,488 | 100%  | \$5,428,589 | 100%  | 7%     | \$5,679,084 | 100%  | 5%     |
| Amount per Pupil         | \$2,016     |       | \$2,034     |       | 1%     | \$2,029     |       | 0%     |

\*The Summary of Supplemental General Fund Expenditures by Function comes from pages 6-13 and only uses the "Supplemental General Fund" line items.