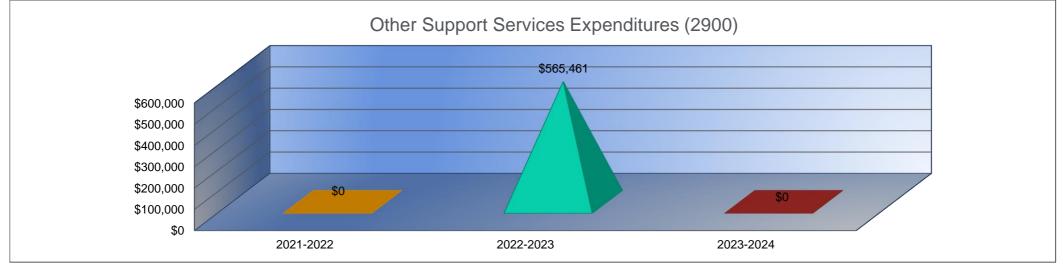

#### Summary of Total Expenditures by Function (All Funds)

-1%

|                                   | 2021-2022             | % of  | 2022-2023    | % of  | %      | 2023-2024    | % of  | %      |
|-----------------------------------|-----------------------|-------|--------------|-------|--------|--------------|-------|--------|
|                                   | Actual                | Total | Actual       | Total | Change | Budget       | Total | Change |
| Instruction                       | \$19,711,835          | 55%   | \$22,332,590 | 53%   | 13%    | \$24,274,024 | 52%   | 9%     |
| Student Support Services          | \$700,353             | 2%    | \$762,104    | 2%    | 9%     | \$1,235,627  | 3%    | 62%    |
| Instructional Support Services    | \$431,526             | 1%    | \$484,975    | 1%    | 12%    | \$560,276    | 1%    | 16%    |
| Administration & Support          | \$3,573,536           | 10%   | \$3,581,485  | 9%    | 0%     | \$4,222,668  | 9%    | 18%    |
| Operations & Maintenance          | \$3,163,944           | 9%    | \$4,267,786  | 10%   | 35%    | \$4,044,105  | 9%    | -5%    |
| Transportation                    | \$1,870,110           | 5%    | \$2,019,560  | 5%    | 8%     | \$2,268,829  | 5%    | 12%    |
| Food Services                     | \$1,183,141           | 3%    | \$1,082,098  | 3%    | -9%    | \$2,029,190  | 4%    | 88%    |
| Capital Improvements              | \$1,061,190           | 3%    | \$788,276    | 2%    | -26%   | \$190,000    | 0%    | -76%   |
| Debt Services                     | \$4,107,499           | 11%   | \$5,963,874  | 14%   | 45%    | \$7,862,090  | 17%   | 32%    |
| Other Costs                       | \$0                   | 0%    | \$565,461    | 1%    | 0%     | \$0          | 0%    | -100%  |
| Total Expenditures <sup>1</sup>   | 35,803,134            | 100%  | \$41,848,209 | 100%  | 17%    | \$46,686,809 | 100%  | 12%    |
| Amount per Pupil                  | \$14,174              |       | \$15,683     |       | 11%    | \$16,682     |       | 6%     |
| Current Expenditures <sup>2</sup> | \$28,896,312          | 100%  | \$32,691,800 | 100%  | 13%    | \$35,833,907 | 100%  | 10%    |
| Amount per Pupil                  | \$11,440              |       | \$12,251     |       | 7%     | \$12,804     |       | 5%     |
| Percent of Expenditures for Ins   | truction <sup>3</sup> |       |              |       |        |              |       |        |
| Total Expenditures                | \$19,278,982          | 54%   | \$21,694,792 | 52%   | -2%    | \$23,149,024 | 50%   | -2%    |
|                                   |                       |       |              |       |        |              |       |        |

9%

Administration & Support

9%

Instructional Support Services

1%

<u>Functions Included:</u> Instruction (1000), Student Support Services (2100), Instructional Support Services (2200), Administration & Support (2300, 2400, 2500), Operations & Maintenance (2600), Transportation (2700), Food Service (3100), Other Costs (2900, 3300), Capital Improvements (4000), Debt Services (5100) and Transfers (5200)