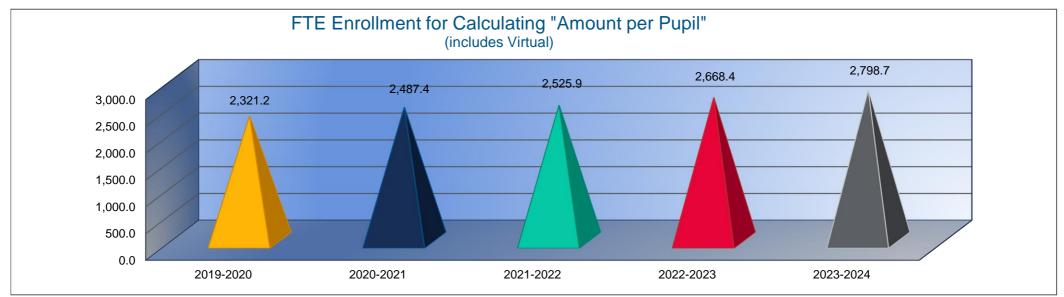

</sup> | 2,321.2             | 2,487.4             | 7%          | 2,525.9             | 2%          | 2,668.4             | 6%          | 2,798.7             | 5%          |
| Free Meal Student Headcount                 | 334                 | 301                 | -10%        | 242                 | -20%        | 529                 | 119%        | 600                 | 13%         |
| Reduced Meal Student Headcount              | 115                 | 117                 | 2%          | 166                 | 42%         | 185                 | 11%         | 50                  | -73%        |

1. FTE Enrollment includes 9/20 and 2/20 counts, Preschool-Aged At-Risk (4 year olds). Beginning in the 2017-2018 school year, full-day Kindergarten is funded as 1.0 FTE. KAMS FTE is excluded.







#### Mill Rates by Fund

|                                     | 2021-2022 |
|-------------------------------------|-----------|
|                                     | Actual    |
| General                             | 20.000    |
| Supplemental General                | 13.067    |
| Adult Education                     | 0.000     |
| Capital Outlay                      | 8.000     |
| Declining Enrollment                | 0.000     |
| Cost of Living                      | 1.249     |
| Special Liability                   | 0.000     |
| School Retirement                   | 0.000     |
| Extraordinary Growth Facilities     | 0.000     |
| Bond and Interest #1                | 15.479    |
| Bond and Interest #2                | 0.000     |
| No Fund Warrant                     | 0.0