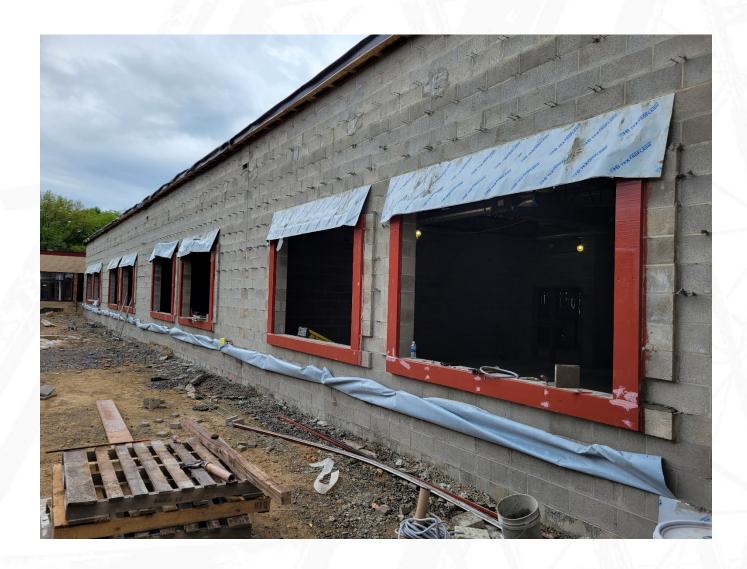

#### Vendrick Construction (General Contractor)

- o The classroom and Admin areas are under roof and dry.
- One week left of CMU masonry.
- Air barrier has started across Area C
- Window and roof Blocking is being installed across Area C
- Metal stud walls in Admin area are nearly complete.