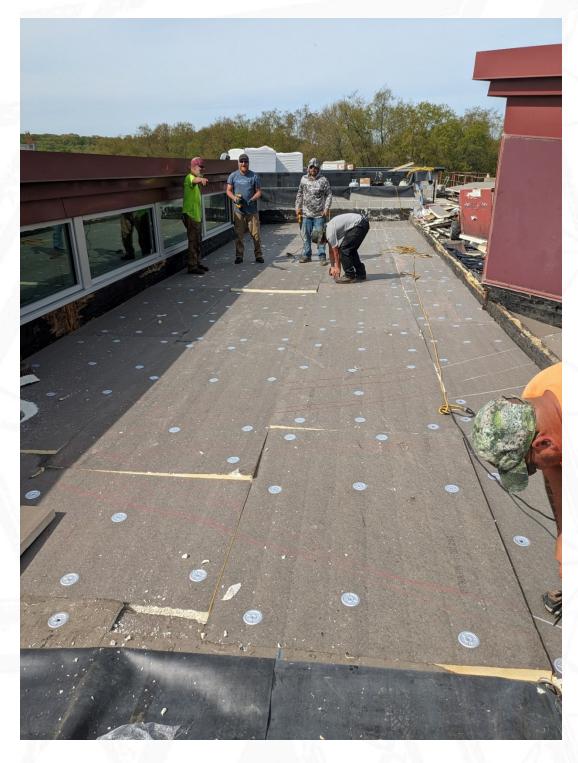

# Construction Project Update Construction Report for MAY 13, 2024, Board Meeting

Roof installed over Classroom & Admin area. Structural steel installed for main entry corridor. Kitchen and Cafeteria walls nearly complete.

#### Vendrick Construction (General Contractor)

- o The classroom and Admin areas are under roof and dry.
- One week left of CMU masonry.
- Air barrier has started across Area C
- Window and roof Blocking is being installed across Area C
- Metal stud walls in Admin area are nearly complete.