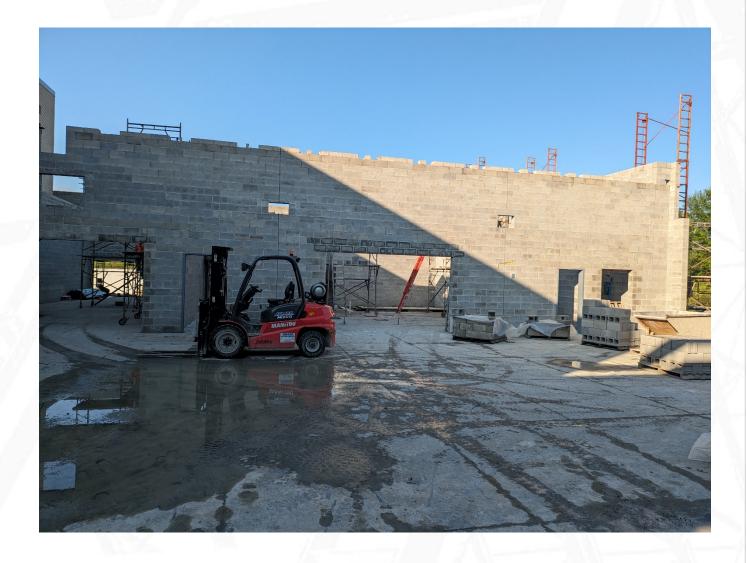

#### Vendrick Construction (General Contractor)

- o The classroom and Admin areas are under roof and dry.
- One week left of CMU masonry.
- Air barrier has started across Area C
- Window and roof Blocking is being installed across Area C
- Metal stud walls in Admin area are nearly complete.