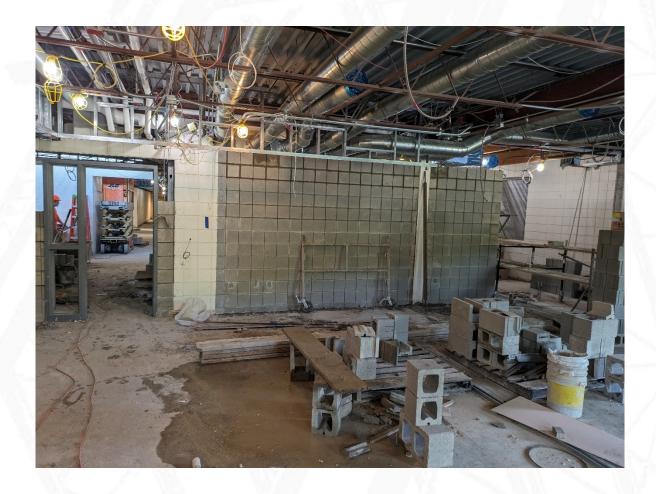

#### Vendrick Construction (General Contractor)

- o The classroom and Admin areas are under roof and dry.
- One week left of CMU masonry.
- Air barrier has started across Area C
- Window and roof Blocking is being installed across Area C
- Metal stud walls in Admin area are nearly complete.

#### • Right Electric (Electrical Contractor)

- o Continued branch and feeder rough-ins
- o Pulling branch and feeder wire
- o Coordinating with Mason in Area C
- o Installing rough-in is in Admin Area stud walls.