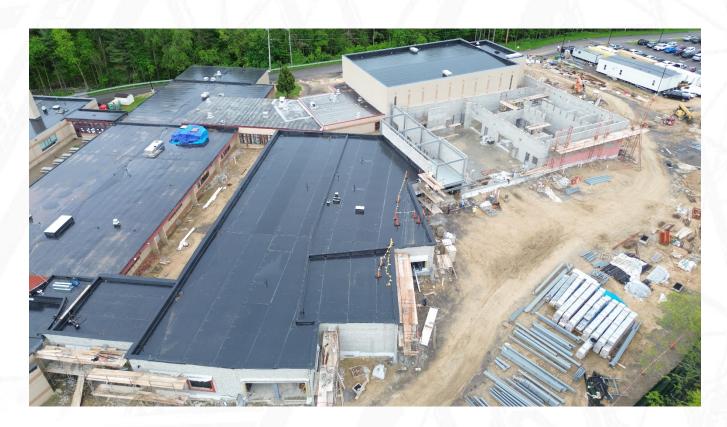

# Construction Project Update Construction Report for MAY 13, 2024, Board Meeting

Roof installed over Classroom & Admin area. Structural steel installed for main entry corridor. Kitchen and Cafeteria walls nearly complete.

#### Vendrick Construction (General Contractor)

- o The classroom and Admin areas are under roof and dry.
- One week left of CMU masonry.
- Air barrier has started across Area C
- Window and roof Blocking is being installed across Area C
- Metal stud walls in Admin area are nearly complete.