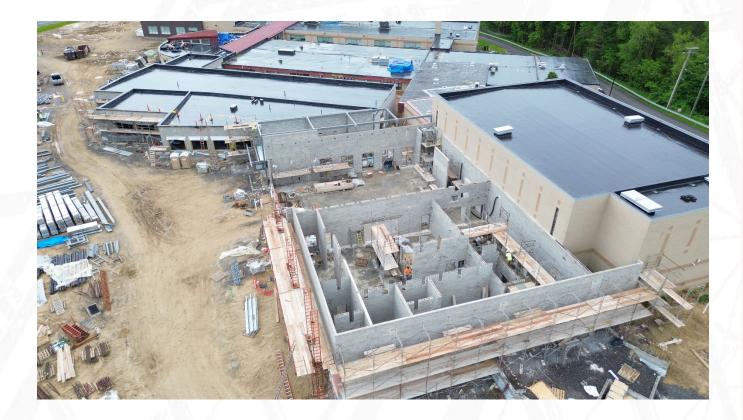

# Construction Project Update Construction Report for MAY 13, 2024, Board Meeting

Roof installed over Classroom & Admin area. Structural steel installed for main entry corridor. Kitchen and Cafeteria walls nearly complete.

#### Vendrick Construction (General Contractor)

- o The classroom and Admin areas are under roof and dry.
- One week left of CMU masonry.
- Air barrier has started across Area C
- Window and roof Blocking is being installed across Area C
- Metal stud walls in Admin area are nearly complete.