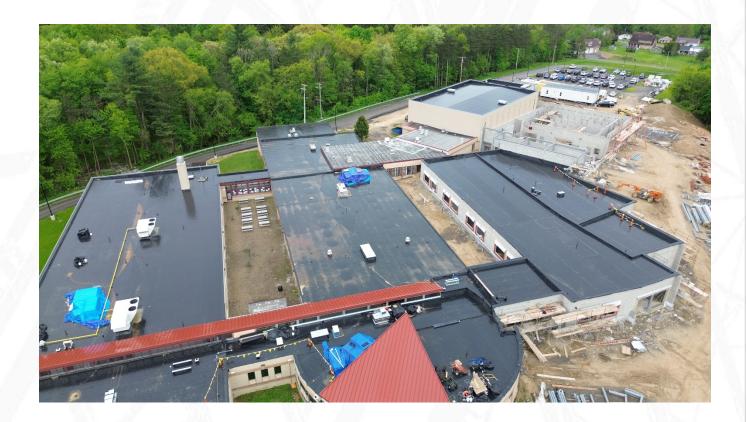

# Construction Project Update Construction Report for MAY 13, 2024, Board Meeting

Roof installed over Classroom & Admin area. Structural steel installed for main entry corridor. Kitchen and Cafeteria walls nearly complete.

#### Vendrick Construction (General Contractor)

- o The classroom and Admin areas are under roof and dry.
- One week left of CMU masonry.
- Air barrier has started across Area C
- Window and roof Blocking is being installed across Area C
- Metal stud walls in Admin area are nearly complete.