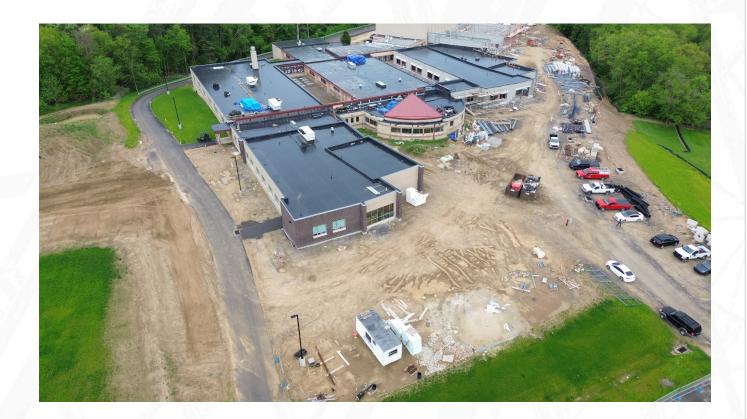

# Construction Project Update Construction Report for MAY 13, 2024, Board Meeting

Roof installed over Classroom & Admin area. Structural steel installed for main entry corridor. Kitchen and Cafeteria walls nearly complete.

#### Vendrick Construction (General Contractor)

- o The classroom and Admin areas are under roof and dry.
- One week left of CMU masonry.
- Air barrier has started across Area C
- Window and roof Blocking is being installed across Area C
- Metal stud walls in Admin area are nearly complete.