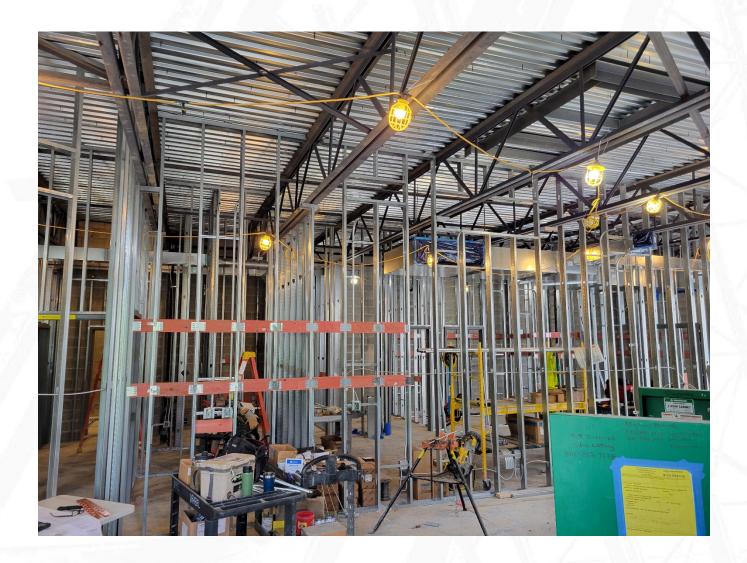

#### Vendrick Construction (General Contractor)

- o The classroom and Admin areas are under roof and dry.
- One week left of CMU masonry.
- Air barrier has started across Area C
- Window and roof Blocking is being installed across Area C
- Metal stud walls in Admin area are nearly complete.

#### • Right Electric (Electrical Contractor)

- o Continued branch and feeder rough-ins
- o Pulling branch and feeder wire
- o Coordinating with Mason in Area C
- o Installing rough-in is in Admin Area stud walls.