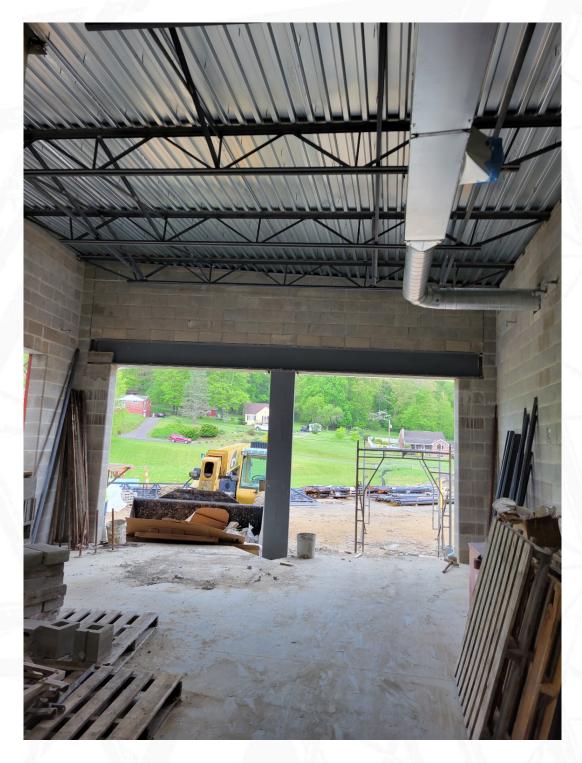

# Construction Project Update Construction Report for MAY 13, 2024, Board Meeting

Roof installed over Classroom & Admin area. Structural steel installed for main entry corridor. Kitchen and Cafeteria walls nearly complete.

#### Vendrick Construction (General Contractor)

- o The classroom and Admin areas are under roof and dry.
- One week left of CMU masonry.
- Air barrier has started across Area C
- Window and roof Blocking is being installed across Area C
- Metal stud walls in Admin area are nearly complete.