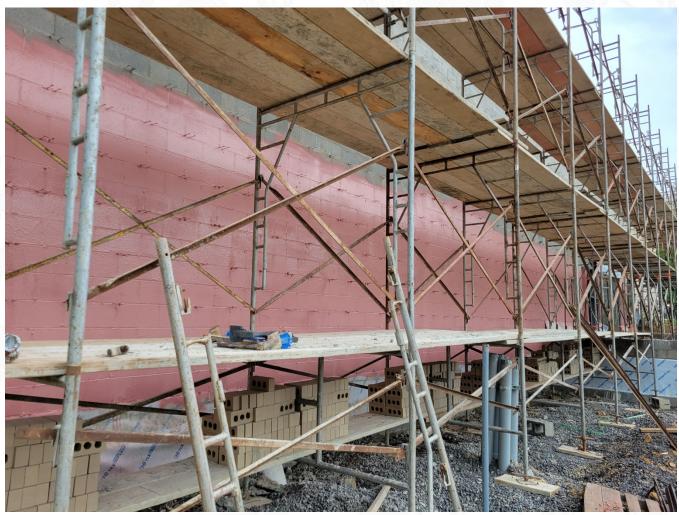

#### Vendrick Construction (General Contractor)

- o The classroom and Admin areas are under roof and dry.
- One week left of CMU masonry.
- Air barrier has started across Area C
- Window and roof Blocking is being installed across Area C
- Metal stud walls in Admin area are nearly complete.