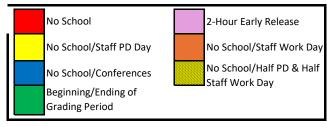

## SCHOOL YEAR CALENDAR



| August 2024 |    |    |    |    |  |
|-------------|----|----|----|----|--|
| М           | Tu | W  | Th | F  |  |
|             |    |    | 1  | 2  |  |
| 5           | 6  | 7  | 8  | 9  |  |
| 12          | 13 | 14 | 15 | 16 |  |
| 19          | 20 | 21 | 22 | 23 |  |
| 26          | 27 | 28 | 29 | 30 |  |

- 26-27 Staff Work Day (staff on duty)
- 28-30 Staff Professional Development (staff on duty)
- September 2024 TU M W TH F 4 5 6 10 11 12 13 16 **17** 18 19 20 23 24 25 26 27 30
  - 2 Labor Day (No School)
- 1st Day for students
- 18 2 Hour Early Release

| October 2024 |    |    |    |    |  |
|--------------|----|----|----|----|--|
| М            | TU | W  | TH | F  |  |
|              | 1  | 2  | 3  | 4  |  |
| 7            | 8  | 9  | 10 | 11 |  |
| 14           | 15 | 16 | 17