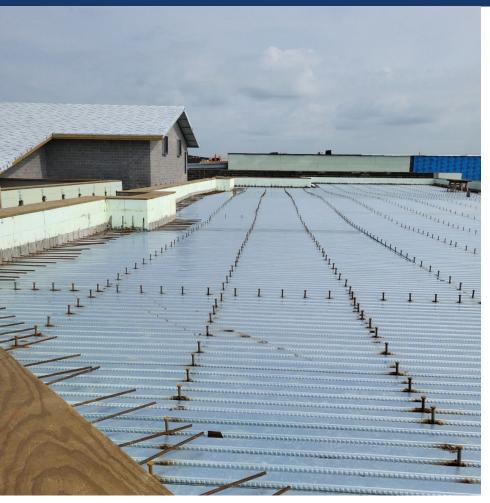

stalling Restroom Tile (Approved Mock Room on 5/6/24)
- Installing ACM Panel Area F at Locker Room

#### Upcoming Work/Look Ahead:

- ➤ Pour Storm Shelter Roof (5/16/24)
- Continue Interior CMU and Brick Veneer
- Finish Joist and Decking at E Area and Structural Steel at Gym Entrance
- Roofing at B and D Area starting 5/13/24
- Standing Seam Roofing starting 5/20/24 Area A
- Continue Exterior Framing
- Continue Sheetrock Area A Second Floor
- Start Priming and first coat of classrooms at Area A
- Continue MEP and Sprinkler Rough Ins





### Area A – Blockfill Complete in Corridor





### Area C – Metal Framing at Penthouse





### Area C – Penthouse Railings Complete





### Area E – Blockfill has started in Kitchen and Cafeteria





### Area E – Storm Shelter Roof Decking Installed





### Area F – ACM Panels Started at Gym





### Area F – Brick Continuing around Kitchen





### Area F — Canopy Framing