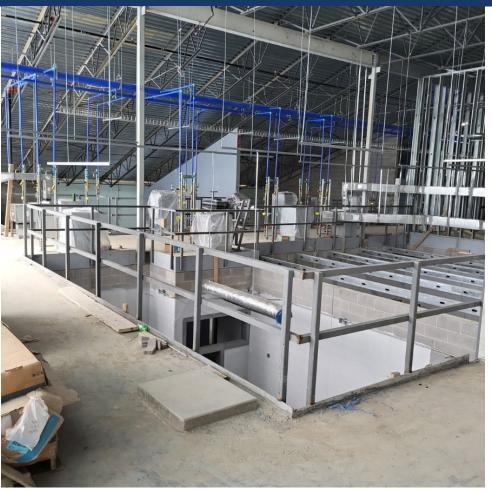

en and Gym Entrance/Dock
- Continuing CMU Plumbing walls area C
- Grinding Floors for Terrazzo Area A First Floor
- ➤ Installing Restroom Tile (Approved Mock Room on 5/6/24)
- Installing ACM Panel Area F at Locker Room

#### Upcoming Work/Look Ahead:

- ➤ Pour Storm Shelter Roof (5/16/24)
- Continue Interior CMU and Brick Veneer
- Finish Joist and Decking at E Area and Structural Steel at Gym Entrance
- Roofing at B and D Area starting 5/13/24
- Standing Seam Roofing starting 5/20/24 Area A
- Continue Exterior Framing
- Continue Sheetrock Area A Second Floor
- Start Priming and first coat of classrooms at Area A
- Continue MEP and Sprinkler Rough Ins





### Area A – Blockfill Complete in Corridor





### Area C – Metal Framing at Penthouse





### Area C – Penthouse Railings Complete





### Area E – Blockfill has started in Kitchen and Cafeteria





### Area E – Storm Shelter Roof Decking Installed





### Area F – ACM Panels Started at Gym





### Area F – Brick Continuing around Kitchen





### Area F — Canopy Framing