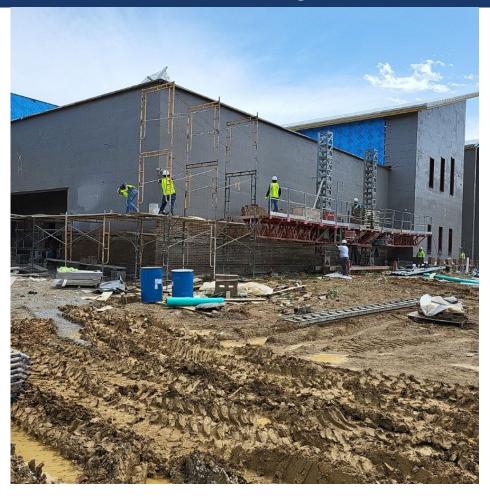

Room

#### Upcoming Work/Look Ahead:

- ➤ Pour Storm Shelter Roof (5/16/24)
- Continue Interior CMU and Brick Veneer
- Finish Joist and Decking at E Area and Structural Steel at Gym Entrance
- Roofing at B and D Area starting 5/13/24
- Standing Seam Roofing starting 5/20/24 Area A
- Continue Exterior Framing
- Continue Sheetrock Area A Second Floor
- Start Priming and first coat of classrooms at Area A
- Continue MEP and Sprinkler Rough Ins





### Area A – Blockfill Complete in Corridor





### Area C – Metal Framing at Penthouse





### Area C – Penthouse Railings Complete





### Area E – Blockfill has started in Kitchen and Cafeteria





### Area E – Storm Shelter Roof Decking Installed





### Area F – ACM Panels Started at Gym





### Area F – Brick Continuing around Kitchen





### Area F — Canopy Framing