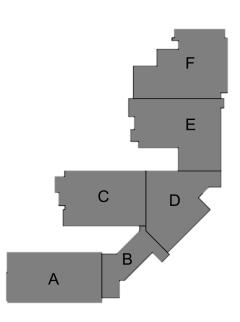

8/24)
- Complete Load Bearing CMU All Areas
- Complete Handrails at Area A and Area C Platform
- Continuing Brick Veneer at Cafeteria, Kitchen and Gym Entrance/Dock
- Continuing CMU Plumbing walls area C
- Grinding Floors for Terrazzo Area A First Floor
- ➤ Installing Restroom Tile (Approved Mock Room on 5/6/24)
- Installing ACM Panel Area F at Locker Room

#### Upcoming Work/Look Ahead:

- ➤ Pour Storm Shelter Roof (5/16/24)
- Continue Interior CMU and Brick Veneer
- Finish Joist and Decking at E Area and Structural Steel at Gym Entrance
- Roofing at B and D Area starting 5/13/24
- Standing Seam Roofing starting 5/20/24 Area A
- Continue Exterior Framing
- Continue Sheetrock Area A Second Floor
- Start Priming and first coat of classrooms at Area A
- Continue MEP and Sprinkler Rough Ins





### Area A – Blockfill Complete in Corridor





### Area C – Metal Framing at Penthouse





### Area C – Penthouse Railings Complete





### Area E – Blockfill has started in Kitchen and Cafeteria





### Area E – Storm Shelter Roof Decking Installed





### Area F – ACM Panels Started at Gym





### Area F – Brick Continuing around Kitchen





### Area F — Canopy Framing