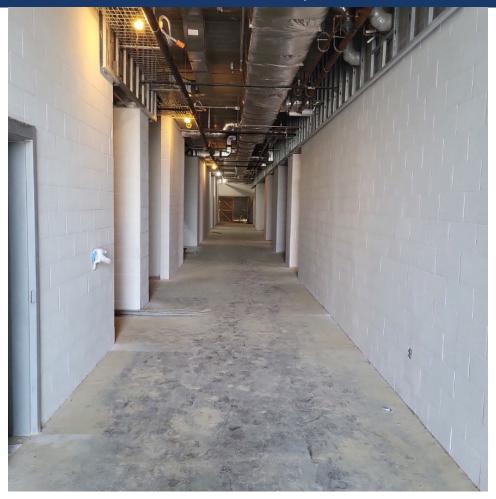

plete Handrails at Area A and Area C Platform
- Continuing Brick Veneer at Cafeteria, Kitchen and Gym Entrance/Dock
- Continuing CMU Plumbing walls area C
- Grinding Floors for Terrazzo Area A First Floor
- ➤ Installing Restroom Tile (Approved Mock Room on 5/6/24)
- Installing ACM Panel Area F at Locker Room

#### Upcoming Work/Look Ahead:

- ➤ Pour Storm Shelter Roof (5/16/24)
- Continue Interior CMU and Brick Veneer
- Finish Joist and Decking at E Area and Structural Steel at Gym Entrance
- Roofing at B and D Area starting 5/13/24
- Standing Seam Roofing starting 5/20/24 Area A
- Continue Exterior Framing
- Continue Sheetrock Area A Second Floor
- Start Priming and first coat of classrooms at Area A
- Continue MEP and Sprinkler Rough Ins





### Area A – Blockfill Complete in Corridor





### Area C – Metal Framing at Penthouse





### Area C – Penthouse Railings Complete





### Area E – Blockfill has started in Kitchen and Cafeteria





### Area E – Storm Shelter Roof Decking Installed





### Area F – ACM Panels Started at Gym





### Area F – Brick Continuing around Kitchen





### Area F — Canopy Framing