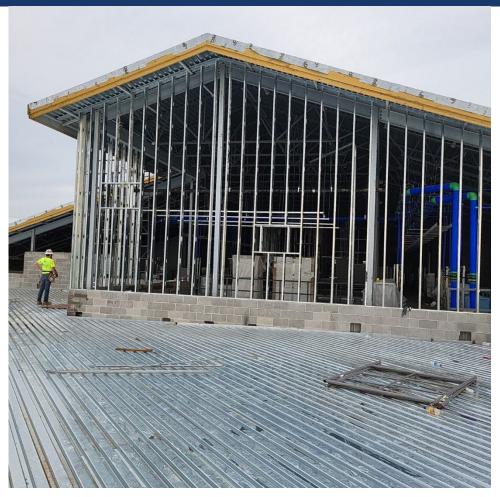

- Continuing Brick Veneer at Cafeteria, Kitchen and Gym Entrance/Dock
- Continuing CMU Plumbing walls area C
- Grinding Floors for Terrazzo Area A First Floor
- ➤ Installing Restroom Tile (Approved Mock Room on 5/6/24)
- Installing ACM Panel Area F at Locker Room

#### Upcoming Work/Look Ahead:

- ➤ Pour Storm Shelter Roof (5/16/24)
- Continue Interior CMU and Brick Veneer
- Finish Joist and Decking at E Area and Structural Steel at Gym Entrance
- Roofing at B and D Area starting 5/13/24
- Standing Seam Roofing starting 5/20/24 Area A
- Continue Exterior Framing
- Continue Sheetrock Area A Second Floor
- Start Priming and first coat of classrooms at Area A
- Continue MEP and Sprinkler Rough Ins





### Area A – Blockfill Complete in Corridor





### Area C – Metal Framing at Penthouse





### Area C – Penthouse Railings Complete





### Area E – Blockfill has started in Kitchen and Cafeteria





### Area E – Storm Shelter Roof Decking Installed





### Area F – ACM Panels Started at Gym





### Area F – Brick Continuing around Kitchen





### Area F — Canopy Framing