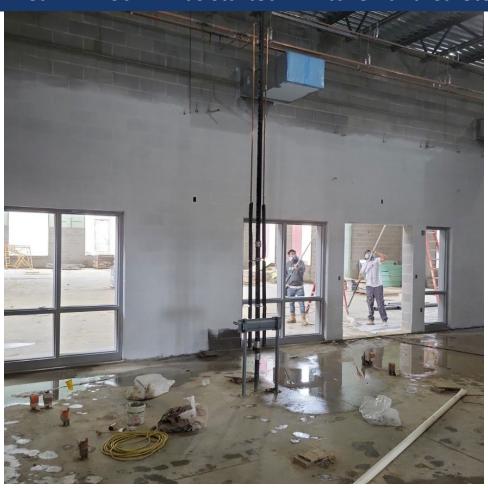

Grinding Floors for Terrazzo Area A First Floor
- ➤ Installing Restroom Tile (Approved Mock Room on 5/6/24)
- Installing ACM Panel Area F at Locker Room

#### Upcoming Work/Look Ahead:

- ➤ Pour Storm Shelter Roof (5/16/24)
- Continue Interior CMU and Brick Veneer
- Finish Joist and Decking at E Area and Structural Steel at Gym Entrance
- Roofing at B and D Area starting 5/13/24
- Standing Seam Roofing starting 5/20/24 Area A
- Continue Exterior Framing
- Continue Sheetrock Area A Second Floor
- Start Priming and first coat of classrooms at Area A
- Continue MEP and Sprinkler Rough Ins





### Area A – Blockfill Complete in Corridor





### Area C – Metal Framing at Penthouse





### Area C – Penthouse Railings Complete





### Area E – Blockfill has started in Kitchen and Cafeteria





### Area E – Storm Shelter Roof Decking Installed





### Area F – ACM Panels Started at Gym





### Area F – Brick Continuing around Kitchen





### Area F — Canopy Framing