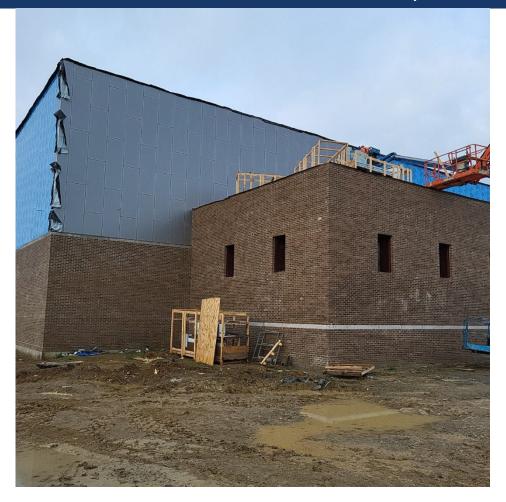

n 5/6/24)
- Installing ACM Panel Area F at Locker Room

#### Upcoming Work/Look Ahead:

- ➤ Pour Storm Shelter Roof (5/16/24)
- Continue Interior CMU and Brick Veneer
- Finish Joist and Decking at E Area and Structural Steel at Gym Entrance
- Roofing at B and D Area starting 5/13/24
- Standing Seam Roofing starting 5/20/24 Area A
- Continue Exterior Framing
- Continue Sheetrock Area A Second Floor
- Start Priming and first coat of classrooms at Area A
- Continue MEP and Sprinkler Rough Ins





### Area A – Blockfill Complete in Corridor





### Area C – Metal Framing at Penthouse





### Area C – Penthouse Railings Complete





### Area E – Blockfill has started in Kitchen and Cafeteria





### Area E – Storm Shelter Roof Decking Installed





### Area F – ACM Panels Started at Gym





### Area F – Brick Continuing around Kitchen





### Area F — Canopy Framing