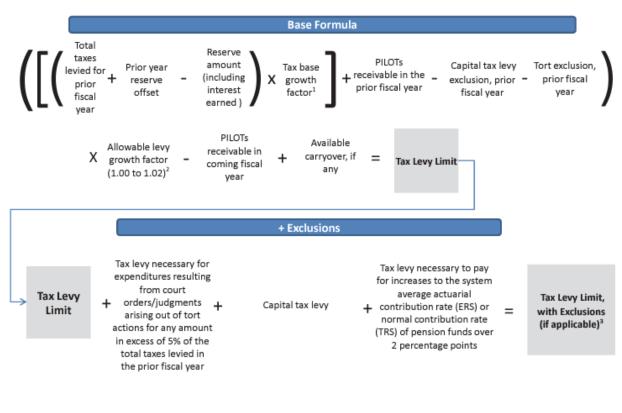

## **PROPERTY TAX CAP FORMULA**

<sup>1</sup> Tax base growth factor: Based on Tax and Finance determination of "quantity change," such as new construction, newly taxable status of existing property, or measurable improvements to taxable property within the boundaries of the local government or school district.

<sup>2</sup> Allowable levy growth factor: Lesser of 1.02 or inflation factor (percent change in CPI for the 12 month period ending 6 months before the start of the coming fiscal year over the prior 12-month period), but never lower than 1.00.

<sup>3</sup> If school districts propose to exceed this, they must get 60% voter approval for an override.

### 2024-2025 PROPERTY TAX CAP CALCULATION

| <u>2023 / 2024 Tax Levy</u>                       | <u>\$ 229,498,923</u>   |
|---------------------------------------------------|-------------------------|
| • Tax Base Growth Factor (1.0041)                 | 940,946                 |
| <ul> <li>Allowable Levy Growth (2.00%)</li> </ul> | 4,512,045               |
| TRS/ERS Exclusions                                | 26,047                  |
| Change in PILOTs                                  | 1,411,029               |
| <u>Change in Capital Tax Levy</u>                 | 596,216                 |
| 2024/2025 Proposed Tax Levy                       | <u>\$ 236,985,206 *</u> |