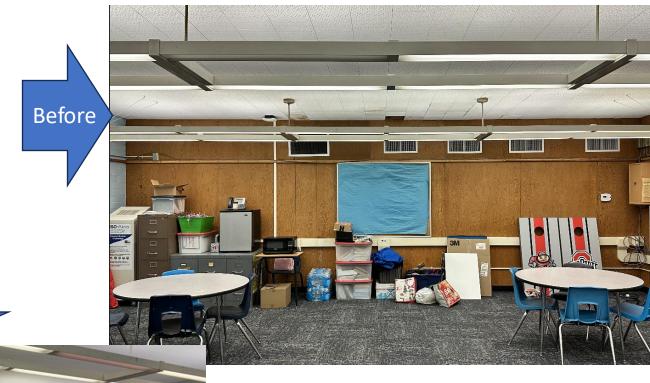

SCHOOL REFRESH PROJECTS

### HIGH SCHOOL REFRESH GROUP 1





### WORKMAN HIGH SCHOOL

**43 CLASSROOMS** 

### LA PUENTE HIGH SCHOOL 55 CLASSROOMS

| SCHOOL       | START DATE | ANTICIPATED COMPLETION DATE |
|--------------|------------|-----------------------------|
| WORKMAN HS   | 1/16/2024  | 11/1/2024                   |
| LA PUENTE HS | 1/16/2024  | 11/1/2024                   |
| WILSON HS    | 3/4/2024   | 2/21/2025                   |
| LOS ALTOS HS | 3/4/2024   | 4/18/2025                   |

CUMMING GROUP

### **REFRESH GROUP 1**

### Workman Classroom Phase 2: Punch List Pending





Room A-20

After





LOS ALTOS HIGH SCHOOL

**69 CLASSROOMS** 



### REFRESH GROUP 2



CUMMING GROUP

## REFRESH GROUP 2

### Los Altos HS Phase 1 Classroom B-4. Before and During Demo

After





# C.B.O.C. SITE TOUR

"Thank you for taking the time for the site visit on Tuesday at Grandview and La Puente High School. As an educator who's seen many, many classrooms, the upgrades, especially the floors and walls, look fantastic! I was also thrilled to hear that my 9<sup>th</sup> grade daughter's 1st period classroom at <u>Wilson High School</u> will be getting the same treatment.



Positive learning environments can make a big difference. I believe these upgrades will give instruction a real edge by fostering a more positive atmosphere for students and teachers alike."

Jason Hinojosa, C.B.O.C.





La Puente High School



Grandview College Prep Academy



**QUESTIONS & ANSWERS**