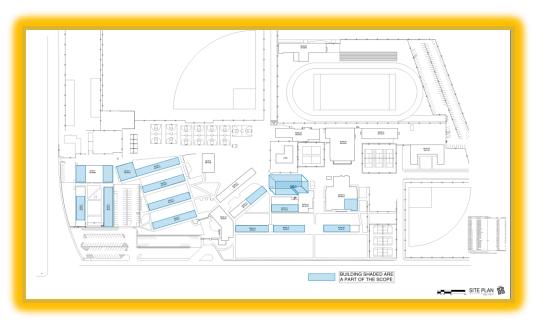

struction Documents Schematic Design |

#### Anticipated Construction Start Spring of 2025

| 9. Fairgrove K-8    | Construction Documents        | Design Development |
|---------------------|-------------------------------|--------------------|
| 10. Orange Grove MS | <b>Construction Documents</b> | Schematic Design   |

#### Anticipated Construction Start Summer of 2025

11. Sierra VistaConstruction Documents Design Contract Awarded12. Sparks ESConstruction Documents Design Contract Awarded

#### Anticipated Construction Start Summer -Fall of 2025

13. Wing Lane ESConstruction Documents Design Contract Awarded14. Valley AlternativeConstruction Documents Design Proposal

#### Anticipated Construction Start Fall of 2025



# HIGH SCHOOL REFRESH PROJECTS

### HIGH SCHOOL REFRESH GROUP 1





### WORKMAN HIGH SCHOOL

**43 CLASSROOMS** 

### LA PUENTE HIGH SCHOOL 55 CLASSROOMS

| SCHOOL       | START DATE | ANTICIPATED COMPLETION DATE |
|--------------|------------|-----------------------------|
| WORKMAN HS   | 1/16/2024  | 11/1/2024                   |
| LA PUENTE HS | 1/16/2024  | 11/1/2024                   |
| WILSON HS    | 3/4/2024   | 2/21/2025                   |
| LOS ALTOS HS | 3/4/2024   | 4/18/2025                   |

CUMMING GROUP

### **REFRESH GROUP 1**

### Workman Classroom Phase 2: Punch List Pending





Room A-20

After





LOS ALTOS HIGH SCHOOL

**69 CLASSROOMS** 



### REFRESH GROUP 2



CUMMING GROUP

## REFRESH GROUP 2

### Los Altos HS Phase 1 Classroom B-4. Before and During Demo

After





# C.B.O.C. SITE TOUR

"Thank you for taking the time for