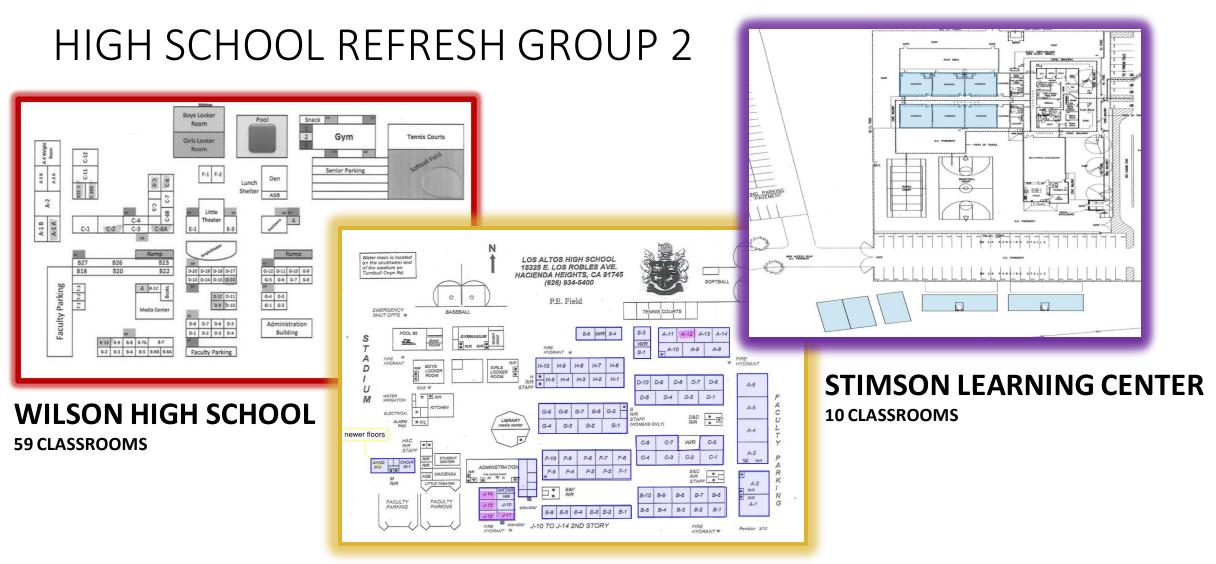

# HIGH SCHOOL REFRESH PROJECTS

### HIGH SCHOOL REFRESH GROUP 1

### WORKMAN HIGH SCHOOL

**43 CLASSROOMS** 

### LA PUENTE HIGH SCHOOL 55 CLASSROOMS

| SCHOOL       | START DATE | ANTICIPATED COMPLETION DATE |
|--------------|------------|-----------------------------|
| WORKMAN HS   | 1/16/2024  | 11/1/2024                   |
| LA PUENTE HS | 1/16/2024  | 11/1/2024                   |
| WILSON HS    | 3/4/2024   | 2/21/2025                   |
| LOS ALTOS HS | 3/4/2024   | 4/18/2025                   |