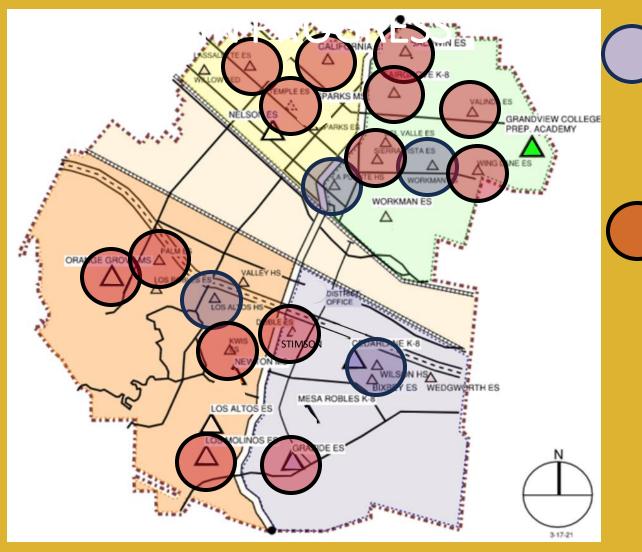

### HLPUSD MEASURE BB - SUMMARY

#### IN PROGRESS CONSTRUCTION

- o La Puente HS
- o Workman HS
- Los Altos HS
- Wilson HS
- Stimson EC

#### PREP FOR BID

- California ES
- Baldwin ES

#### AT DSA FOR REVIEW

- o Los Molinos ES
- Grazide ES

#### IN DESIGN

- Kwis ES
- Lassalette ES
- Fairgrove K-8
- o Orange Grove MS
- Sierra Vista MS
- Palm ES
- Valinda ES
- o Sparks ES
- Wing Lane ES

#### **IN DESIGN PROPOSAL PHASE**

**Valley Alternative** 

#### <u>COMPLETED</u>

Nelson ES Los Altos ES Workman ES Mesa Robles K-8 Cedarlane K-8 Sparks MS Newton MS Grandview K-8