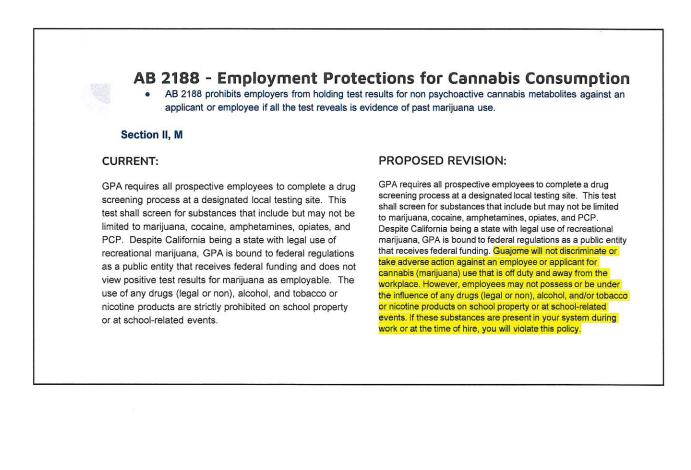

from the beginning of employment is entitled to paid sick leave. SB616 amends this act by increasing an employee's entitlement to paid sick leave from three days to five days or from twenty-four hours to forty hours. Guajome provides forty (40) hours of paid sick time at the beginning of each twelve (12) month employment period. Employees may use paid sick time beginning on the 90th day of employment. There is no accrual or carry-over of sick time form one year to the next. If forty (40) hours of paid sick leave is exhausted, time off will be unpaid. If at the end of the school year, an hourly staff employee who does not utilize any of his or her available sick time for the year and has worked at least 30 days during the school year, will receive a bonus of \$200 in the June pay cycle.







#### **GUAJOME LEARNING CENTERS**

#### AGENDA ITEM 7D

TO:Board of DirectorsFROM:SuperintendentDATE:May 7, 2024

#### SUBJECT: One-time off schedule payment

It is recommended to the Board to provide a one-time off schedule payment to staff (excluding the superintendent) that will amount to a 3% salary increase for each full time employee at Guajome Schools. Combining this off with the 5% off scheduled payment that was provided to staff in November, Guajome will have equaled the 8% COLA provided by the state for the 2023-2024 school year.

#### **FISCAL IMPACT:**

\$15,292.00 in additional expenditures

#### **RECOMMENDATION:**

Approval

Prepared by: Kevin Humphrey

Approved by: Kevin Humphrey, Superintendent

#### **GUAJOME LEARNING CENTERS**

#### **AGENDA ITEM 7E**

| TO:   | Boar