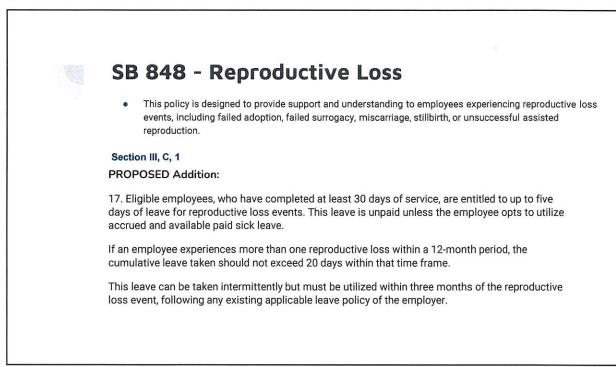

#### SB 616 - Sick Days: Paid Sick Accrual and Use

 SB 616 increases an employee's entitlement to paid sick leave from three days to five days or from twenty-four hours to forty hours.

#### Section III, C, 1

#### CURRENT:

For non-contracted employees (hourly staff), effective July 1, 2015 (AB 1522 "Healthy Workplaces, Healthy Families Act of 2014"), an employee who works thirty (30) or more days within a year from the beginning of employment is entitled to paid sick leave. Guajome provides twenty-four (24) hours of paid sick time at the beginning of each twelve (12) month employment period. Employees may use paid sick time beginning on the 90th day of employment. There is no accrual or carry-over of sick time from one year to the next. If twenty-four (24) hours of paid sick leave is exhausted, time off will be unpaid. If at the end of the school year, an hourly staff employee who does not utilize any of his or her available sick time for the year and has worked at least 30 days during the school year, will receive a bonus of \$200 in the June pay cycle.

#### PROPOSED REVISION:

For non-contracted employees (hourly staff), effective July 1, 2015 (AB 1522 "Healthy Workplaces, Healthy Families Act of 2014"), an employee who works thirty (30) or more days within a year from the beginning of employment is entitled to paid sick leave. SB616 amends this act by increasing an employee's entitlement to paid sick leave from three days to five days or from twenty-four hours to forty hours. Guajome provides forty (40) hours of paid sick time at the beginning of each twelve (12) month employment period. Employees may use paid sick time beginning on the 90th day of employment. There is no accrual or carry-over of sick time form one year to the next. If forty (40) hours of paid sick leave is exhausted, time off will be unpaid. If at the end of the school year, an hourly staff employee who does not utilize any of his or her available sick time for the year and has worked at least 30 days during the school year, will receive a bonus of \$200 in the June pay cycle.