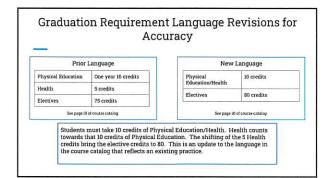

#### AGENDA ITEM 7D

TO:Board of DirectorsFROM:SuperintendentDATE:May 7, 2024

#### SUBJECT: One-time off schedule payment

It is recommended to the Board to provide a one-time off schedule payment to staff (excluding the superintendent) that will amount to a 3% salary increase for each full time employee at Guajome Schools. Combining this off with the 5% off scheduled payment that was provided to staff in November, Guajome will have equaled the 8% COLA provided by the state for the 2023-2024 school year.