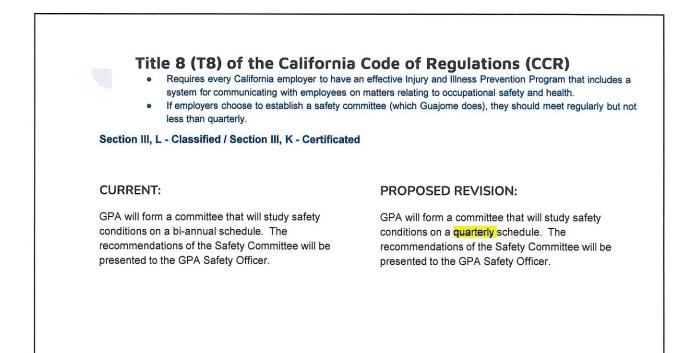

om the beginning of employment is entitled to paid sick leave. SB616 amends this act by increasing an employee's entitlement to paid sick leave from three days to five days or from twenty-four hours to forty hours. Guajome provides forty (40) hours of paid sick time at the beginning of each twelve (12) month employment period. Employees may use paid sick time beginning on the 90th day of employment. There is no accrual or carry-over of sick time form one year to the next. If forty (40) hours of paid sick leave is exhausted, time off will be unpaid. If at the end of the school year, an hourly staff employee who does not utilize any of his or her available sick time for the year and has worked at least 30 days during the school year, will receive a bonus of \$200 in the June pay cycle.







#### **GUAJOME LEARNING CENTERS**

#### AGENDA ITEM 7D

TO:Board of DirectorsFROM:SuperintendentDATE:May 7, 2024

#### SUBJECT: One-time off schedule payment

It is recommended to the Board to provide a one-time off schedule payment to staff (excluding the superintendent) that will amount to a 3% salary increase for each full time employee at Guajome Schools. Combining this off with the 5% off scheduled payment that was provided to staff in November, Guajome will have equaled the 8% COLA provided by the state for the 2023-2024 school year.

#### **FISCAL IMPACT:**

\$15,292.00 in additional expenditures

#### **RECOMMENDATION:**

Approval

Prepared by: Kevin Humphrey

Approved by: Kevin Humphrey, Superintendent

#### **GUAJOME LEARNING CENTERS**

#### **AGENDA ITEM 7E**

| TO:   | Board