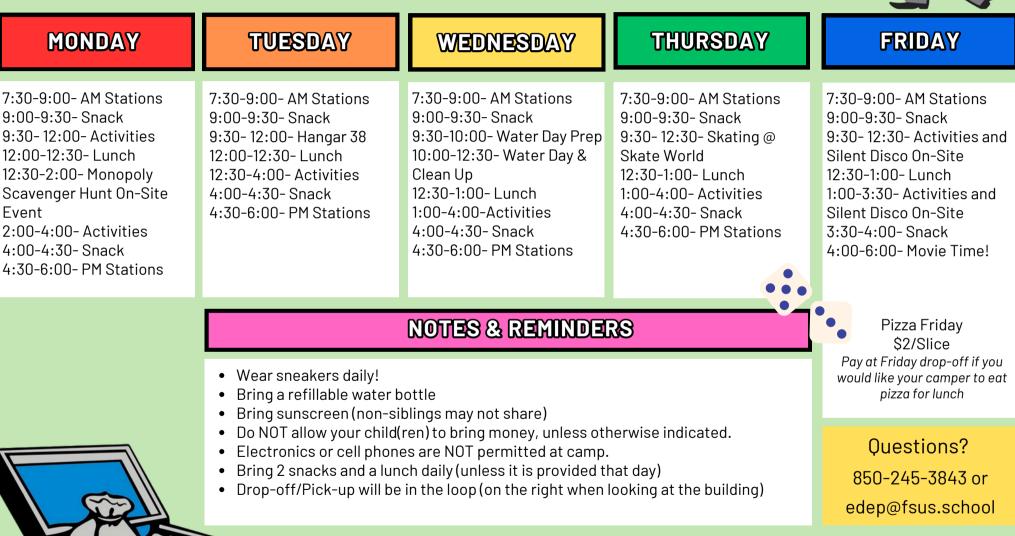

# FSUS SUMMER CAMP

#### Week 1 Agenda June 3rd - June 7th





#### **FSUS SUMMER CAMP** WEEK 2 AGENDA JUNE 10TH - JUNE 14TH 2nd-6th Camp

|  | Monday                                                                                                                                                                                                                      | Tuesday                                                                                                                                                                                                                                                                                                                          | Wednesday