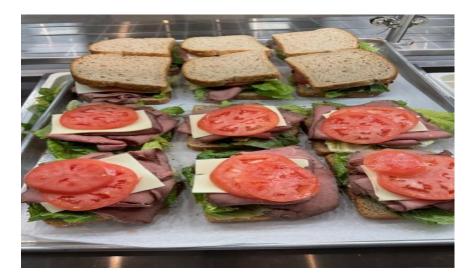

- Breakfast Sandwiches
- Overnight Oatmeal
- French Toast or Pancakes
- Cinnamon Buns
- Smoothies
- 2 types of cereal only (Cheerios and Rice Krispies)

Lunch Menu:

- Grab and go
- Fresh made salads
- Crudite tray with Hummus
- Freshly made deli sandwiches
- Improved/more flavorful Pizza on Fridays

#### Other:

- New utensil and napkin dispensers
- New make your own salad with healthy toppings
- Introduction of Multigrain bread for deli sandwiches