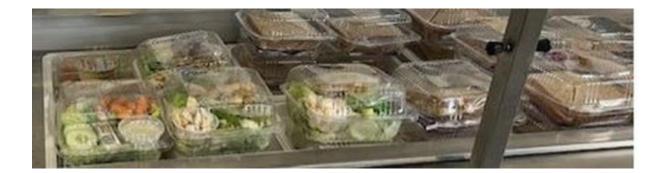

- Breakfast Sandwiches
- Overnight Oatmeal
- French Toast or Pancakes
- Cinnamon Buns
- Smoothies
- 2 types of cereal only (Cheerios and Rice Krispies)

Lunch Menu:

- Grab and go
- Fresh made salads
- Crudite tray with Hummus
- Freshly made deli sandwiches
- Improved/more flavorful Pizza on Fridays