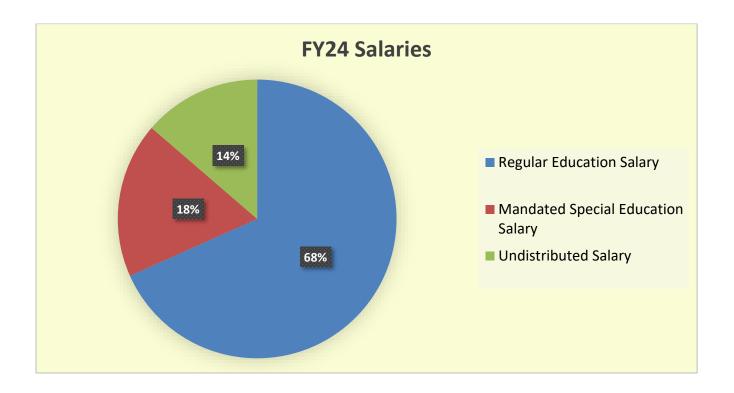

| SUMMAF                            | Y Personnel b | у Туре      |                  |                   |                         |  |
|-----------------------------------|---------------|-------------|------------------|-------------------|-------------------------|--|
| Group                             | <u>Costs</u>  | <u>FTEs</u> | <u>Headcount</u> | FTE<br>% of total | Headcount<br>% of total |  |
| Regular Education Salary          | 13,802,531    | 142.30      | 160.00           | 62.66%            | 59.93%                  |  |
| Mandated Special Education Salary | 3,640,633     | 50.40       | 60.00            | 22.19%            | 22.47%                  |  |
| Undistributed Salary              | 2,763,721     | 34.40       | 47.00            | 15.15%            | 17.60%                  |  |
| TOTALS                            | 20,206,885    | 227.10      | 267.00           |                   |                         |  |