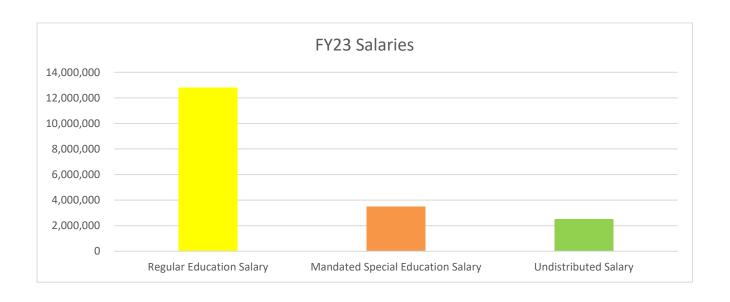

| Regular Education Salary          | 12,804,856 |
|-----------------------------------|------------|
| Mandated Special Education Salary | 3,516,077  |
| Undistributed Salary              | 2,531,127  |
| TOTALS                            | 18,852,059 |