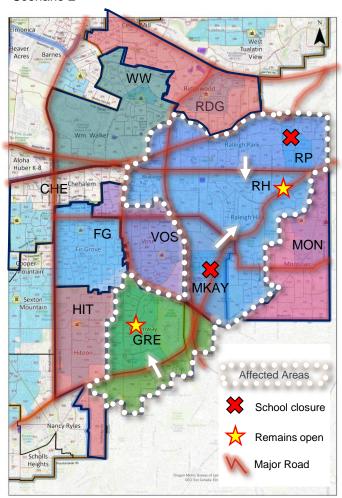

#### **Scenarios Overview**

- Forecasted utilization of capacity for each building by scenario (resident students in the scenario boundary in 2032).
- A count of buildings closed and estimated staff savings is included (administrative, support and custodial staff).
- Buildings that are shown to be over capacity may need adjustments to programs or investment.

#### 2032 Forecasted Utilization of Capacity

|                | Scenario 1 | Scenario 2 | Scenario 3 | Scenario 4 | Scenario 5 | Scenario 6 | Scenario 7 | Scenario 8 |
|----------------|------------|------------|------------|------------|------------|------------|------------|------------|
| Raleigh Hills  | 87%        | 91%        | 87%        | 66%        | 36%        | 90%        | 77%        | 90%        |
| Montclair      | Closed     | 76%        | Closed     | Closed     | 96%        | 76%        | Closed     | 76%        |
| McKay          | Closed     |
| Greenway       | 68%        | 68%        | 68%        | 68%        | 68%        | 68%        | 93%        | 93%        |
| Vose           | 65%        | 65%        | 81%        | 91%        | 91%        | 75%        | 75%        | 75%        |
| Raleigh Park   | 84%        | Closed     | Closed     | Closed     | Closed     | Closed     | 106%       | Closed     |
| Ridgewood      | 83%        | 83%        | 66%        | 74%        | 66%        | Closed     | Closed     | Closed     |
| William Walker | 67%        | 67%        | 103%       | 111%       | 103%       | 111%       | 111%       | 111%       |
| Fir Grove      | 66%        | 66%        | 66%        | 66%        | 66%        | 66%        | Closed     | Closed     |
| Hiteon         | 63%        | 63%        | 63%        | 63%        | 63%        | 63%        | 94%        | 94%        |

|                                       | Scenario | 1 Scen | ario 2 Sce | enario 3 S | cenario 4 | Scenario 5 | Scenario 6 | Scenario 7 | Scenario 8 |
|---------------------------------------|----------|--------|------------|------------|-----------|------------|------------|------------|------------|
| Closures                              |          | 2      | 2          | 3          | 3         | 2          | 3          | 4          | 4          |
| Estim. Annual Staffing Savings (\$MM) | \$ 2     | 4 \$   | 2.4 \$     | 3.6        | \$ 3.6    | \$ 2.4     | \$ 3.6     | \$ 4.8     | \$ 4.8     |