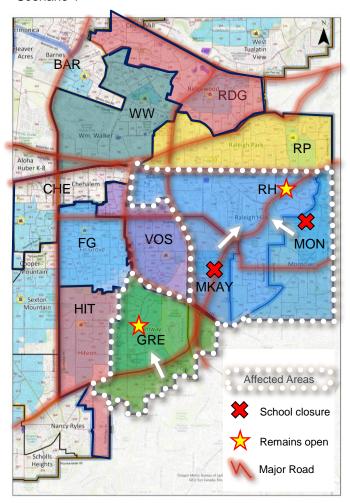

#### **Scenarios Overview**

- Forecasted utilization of capacity for each building by scenario (resident students in the scenario boundary in 2032).
- A count of buildings closed and estimated staff savings is included (administrative, support and custodial staff).
- Buildings that are shown to be over capacity may need adjustments to programs or investment.

#### 2032 Forecasted Utilization of Capacity

|                | Scenario 1 | Scenario 2 | Scenario 3 | Scenario 4 | Scenario 5 | Scenario 6 | Scenario 7 | Scenario 8 |
|----------------|------------|------------|------------|------------|------------|------------|------------|------------|
| Raleigh Hills  | 87%        | 91%        | 87%        | 66%        | 36%        | 90%        | 77%        | 90%        |
| Montclair      | Closed     | 76%        | Closed     | Closed     | 96%        | 76%        | Closed     | 76%        |
| McKay          | Closed     |
| Greenway       | 68%        | 68%        | 68%        | 68%        | 68%        | 68%        | 93%        | 93%        |
| Vose           | 65%        | 65%        | 81%        | 91%        | 91%        | 75%        | 75%        | 75%        |
| Raleigh Park   | 84%        | Closed     | Closed     | Closed     | Closed     | Closed     | 106%       | Closed     |
| Ridgewood      | 83%        | 83%        | 66%        | 74%        | 66%        | Closed     | Closed     | Closed     |
| William Walker | 67%        | 67%        | 103%       | 111%       | 103%       | 111%       | 111%       | 111%       |
| Fir Grove      | 66%        | 66%        | 66%        | 66%        | 66%        | 66%        | Closed     | Closed     |
| Hiteon         | 63%        | 63%        | 63%        | 63%        | 63%        | 63%        | 94%        | 94%        |

|                                       | Scenario | 1 Scen | ario 2 Sce | enario 3 S | cenario 4 | Scenario 5 | Scenario 6 | Scenario 7 | Scenario 8 |
|---------------------------------------|----------|--------|------------|------------|-----------|------------|------------|------------|------------|
| Closures                              |          | 2      | 2          | 3          | 3         | 2          | 3          | 4          | 4          |
| Estim. Annual Staffing Savings (\$MM) | \$ 2     | 4 \$   | 2.4 \$     | 3.6        | \$ 3.6    | \$ 2.4     | \$ 3.6     | \$ 4.8     | \$ 4.8     |