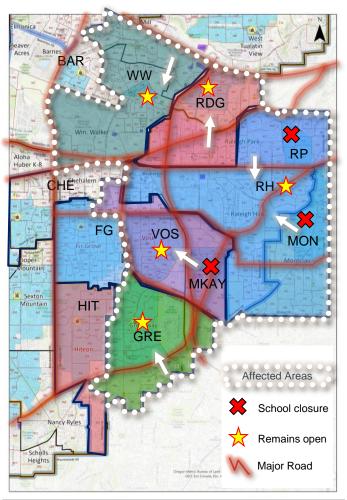

#### **Scenarios Overview**

- Forecasted utilization of capacity for each building by scenario (resident students in the scenario boundary in 2032).
- A count of buildings closed and estimated staff savings is included (administrative, support and custodial staff).
- Buildings that are shown to be over capacity may need adjustments to programs or investment.

#### 2032 Forecasted Utilization of Capacity

|                | Scenario 1 | Scenario 2 | Scenario 3 | Scenario 4 | Scenario 5 | Scenario 6 | Scenario 7 | Scenario 8 |
|----------------|------------|------------|------------|------------|------------|------------|------------|------------|
| Raleigh Hills  | 87%        | 91%        | 87%        | 66%        | 36%        | 90%        | 77%        | 90%        |
| Montclair      | Closed     | 76%        | Closed     | Closed     | 96%        | 76%        | Closed     | 76%        |
| McKay          | Closed     |
| Greenway       | 68%        | 68%        | 68%        | 68%        | 68%        | 68%        | 93%        | 93%        |
| Vose           | 65%        | 65%        | 81%        | 91%        | 91%        | 75%        | 75%        | 75%        |
| Raleigh Park   | 84%        | Closed     | Closed     | Closed     | Closed     | Closed     | 106%       | Closed     |
| Ridgewood      | 83%        | 83%        | 66%        | 74%        | 66%        | Closed     | Closed     | Closed     |
| William Walker | 67%        | 67%        | 103%       | 111%       | 103%       | 111%       | 111%       | 111%       |
| Fir Grove      | 66%        | 66%        | 66%        | 66%        | 66%        | 66%        | Closed     | Closed     |
| Hiteon         | 63%        | 63%        | 63%        | 63%        | 63%        | 63%        | 94%        | 94%        |

|                                       | Scenario | 1 Scen | ario 2 Sce | enario 3 S | cenario 4 | Scenario 5 | Scenario 6 | Scenario 7 | Scenario 8 |
|---------------------------------------|----------|--------|------------|------------|-----------|------------|------------|------------|------------|
| Closures                              |          | 2      | 2          | 3          | 3         | 2          | 3          | 4          | 4          |
| Estim. Annual Staffing Savings (\$MM) | \$ 2     | 4 \$   | 2.4 \$     | 3.6        | \$ 3.6    | \$ 2.4     | \$ 3.6     | \$ 4.8     | \$ 4.8     |