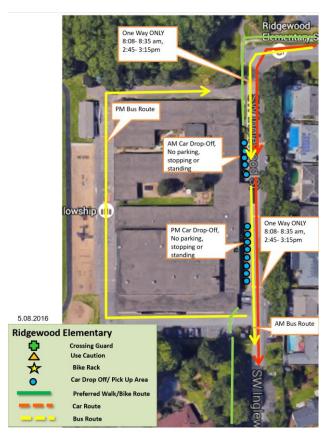

|                                |                     |                     |                   |                    |
|   | Hiteon             |         | 725                            | 726                 | 681                 | 94%               | 44                 |
| X |                    | Yes 4   | 725<br><b>3,675</b><br>(1,650) | 726<br><b>3,589</b> | 681<br><b>3,328</b> | 94%<br><b>91%</b> | 347<br>(1,650)     |

#### BEAVERTON SCHOOL DISTRICT



## Ridgewood Elementary Access & Circulation Issues

- Access to school via neighborhood streets
- Buses and autos using same area
- Buses currently routed around the building in the PM
- Fixing transportation and circulation issues would require relocating the school building to the western side of the property (full rebuild)







## Vose Enrollment: Resident and Non-Resident (Dual Language)





### Vose Enrollment: Non-Residents Only





## **Agenda & Meeting Objectives**

- 1. Welcome
- 2. Overview of new scenarios
- 3. Work Session
- 4. Adjourn



# Thank you!