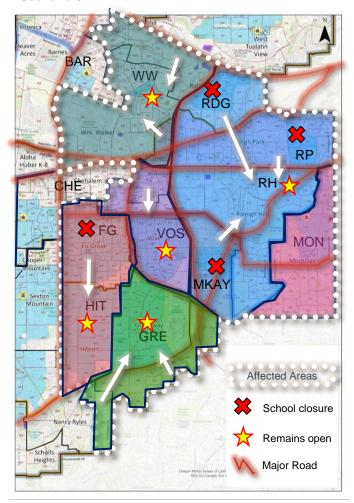

#### **Scenarios Overview**

- Forecasted utilization of capacity for each building by scenario (resident students in the scenario boundary in 2032).
- A count of buildings closed and estimated staff savings is included (administrative, support and custodial staff).
- Buildings that are shown to be over capacity may need adjustments to programs or investment.

#### 2032 Forecasted Utilization of Capacity

|                | Scenario 1 | Scenario 2 | Scenario 3 | Scenario 4 | Scenario 5 | Scenario 6 | Scenario 7 | Scenario 8 |
|----------------|------------|------------|------------|------------|------------|------------|------------|------------|
| Raleigh Hills  | 87%        | 91%        | 87%        | 66%        | 36%        | 90%        | 77%        | 90%        |
| Montclair      | Closed     | 76%        | Closed     | Closed     | 96%        | 76%        | Closed     | 76%        |
| McKay          | Closed     |
| Greenway       | 68%        | 68%        | 68%        | 68%        | 68%        | 68%        | 93%        | 93%        |
| Vose           | 65%        | 65%        | 81%        | 91%        | 91%        | 75%        | 75%        | 75%        |
| Raleigh Park   | 84%        | Closed     | Closed     | Closed     | Closed     | Closed     | 106%       | Closed     |
| Ridgewood      | 83%        | 83%        | 66%        | 74%        | 66%        | Closed     | Closed     | Closed     |
| William Walker | 67%        | 67%        | 103%       | 111%       | 103%       | 111%       | 111%       | 111%       |
| Fir Grove      | 66%        | 66%        | 66%        | 66%        | 66%        | 66%        | Closed     | Closed     |
| Hiteon         | 63%        | 63%        | 63%        | 63%        | 63%        | 63%        | 94%        | 94%        |

|                                       | Scenario | 1 Scen | ario 2 Sce | enario 3 S | cenario 4 | Scenario 5 | Scenario 6 | Scenario 7 | Scenario 8 |
|---------------------------------------|----------|--------|------------|------------|-----------|------------|------------|------------|------------|
| Closures                              |          | 2      | 2          | 3          | 3         | 2          | 3          | 4          | 4          |
| Estim. Annual Staffing Savings (\$MM) | \$ 2     | 4 \$   | 2.4 \$     | 3.6        | \$ 3.6    | \$ 2.4     | \$ 3.6     | \$ 4.8     | \$ 4.8     |