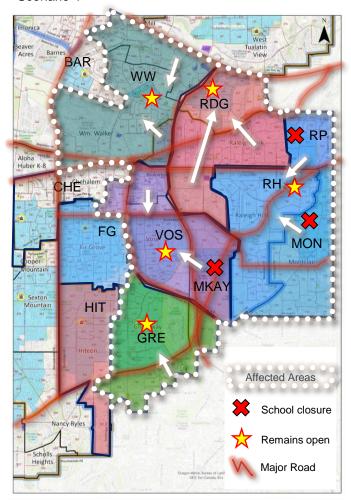

#### **Scenarios Overview**

- Forecasted utilization of capacity for each building by scenario (resident students in the scenario boundary in 2032).
- A count of buildings closed and estimated staff savings is included (administrative, support and custodial staff).
- Buildings that are shown to be over capacity may need adjustments to programs or investment.

#### 2032 Forecasted Utilization of Capacity

|                | Scenario 1 | Scenario 2 | Scenario 3 | Scenario 4 | Scenario 5 | Scenario 6 | Scenario 7 | Scenario 8 |
|----------------|------------|------------|------------|------------|------------|------------|------------|------------|
| Raleigh Hills  | 87%        | 91%        | 87%        | 66%        | 36%        | 90%        | 77%        | 90%        |
| Montclair      | Closed     | 76%        | Closed     | Closed     | 96%        | 76%        | Closed     | 76%        |
| McKay          | Closed     |
| Greenway       | 68%        | 68%        | 68%        | 68%        | 68%        | 68%        | 93%        | 93%        |
| Vose           | 65%        | 65%        | 81%        | 91%        | 91%        | 75%        | 75%        | 75%        |
| Raleigh Park   | 84%        | Closed     | Closed     | Closed     | Closed     | Closed     | 106%       | Closed     |
| Ridgewood      | 83%        | 83%        | 66%        | 74%        | 66%        | Closed     | Closed     | Closed     |
| William Walker | 67%        | 67%        | 103%       | 111%       | 103%       | 111%       | 111%       | 111%       |
| Fir Grove      | 66%        | 66%        | 66%        | 66%        | 66%        | 66%        | Closed     | Closed     |
| Hiteon         | 63%        | 63%        | 63%        | 63%        | 63%        | 63%        | 94%        | 94%        |

|                                       | Scenario | 1 Scen | ario 2 Sce | enario 3 S | cenario 4 | Scenario 5 | Scenario 6 | Scenario 7 | Scenario 8 |
|---------------------------------------|----------|--------|------------|------------|-----------|------------|------------|------------|------------|
| Closures                              |          | 2      | 2          | 3          | 3         | 2          | 3          | 4          | 4          |
| Estim. Annual Staffing Savings (\$MM) | \$ 2     | 4 \$   | 2.4 \$     | 3.6        | \$ 3.6    | \$ 2.4     | \$ 3.6     | \$ 4.8     | \$ 4.8     |