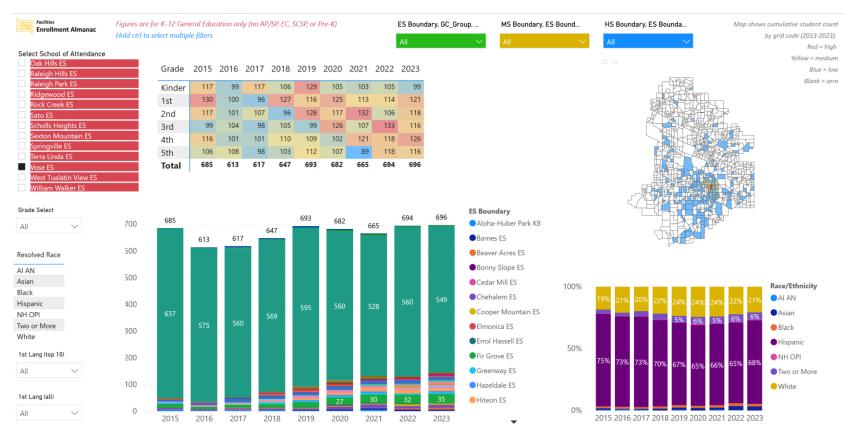

#### **Scenarios Overview**

- 2023 share of BIPOC students who reside in the boundary for each school in the scenario, as well as the share within the 10-school boundary study area and the district as a whole.
- Figures represent 2023 resident student counts; the 2032 forecast does not include a racial and ethnic component.

#### % of BIPOC Resident Students by Scenario (in 2023)

| Scenario 1 | Scenario 2                                    | Scenario 3                                                                                          | Scenario 4                                                                                                                                                                                                                                                                                                                                                                                                                                   | Scenario 5                                                                                                                                                                                                                                                                                                                                                                                                                                                                                                                                                                                               | Scenario 6                                                                                                                                                                                                                                                                                                                                                                                                                                                                                                                                                                                                                                                                                                                          | Scenario 7                                                                                                                                                                                                                                                                                                                                                                                                                                                                                                                                                                                                                                                                                                                                                                                            | Scenario 8                                                                                                                                                                                                                                                                                                                                                                                                                                                                                                                                                                                                                                                                                                                                                                                                                                                                                                                                                                                                                                                                                                                                                                                      |
|------------|-----------------------------------------------|-----------------------------------------------------------------------------------------------------|----------------------------------------------------------------------------------------------------------------------------------------------------------------------------------------------------------------------------------------------------------------------------------------------------------------------------------------------------------------------------------------------------------------------------------------------|----------------------------------------------------------------------------------------------------------------------------------------------------------------------------------------------------------------------------------------------------------------------------------------------------------------------------------------------------------------------------------------------------------------------------------------------------------------------------------------------------------------------------------------------------------------------------------------------------------|-------------------------------------------------------------------------------------------------------------------------------------------------------------------------------------------------------------------------------------------------------------------------------------------------------------------------------------------------------------------------------------------------------------------------------------------------------------------------------------------------------------------------------------------------------------------------------------------------------------------------------------------------------------------------------------------------------------------------------------|-------------------------------------------------------------------------------------------------------------------------------------------------------------------------------------------------------------------------------------------------------------------------------------------------------------------------------------------------------------------------------------------------------------------------------------------------------------------------------------------------------------------------------------------------------------------------------------------------------------------------------------------------------------------------------------------------------------------------------------------------------------------------------------------------------|-------------------------------------------------------------------------------------------------------------------------------------------------------------------------------------------------------------------------------------------------------------------------------------------------------------------------------------------------------------------------------------------------------------------------------------------------------------------------------------------------------------------------------------------------------------------------------------------------------------------------------------------------------------------------------------------------------------------------------------------------------------------------------------------------------------------------------------------------------------------------------------------------------------------------------------------------------------------------------------------------------------------------------------------------------------------------------------------------------------------------------------------------------------------------------------------------|
| 42%        | 50%                                           | 38%                                                                                                 | 33%                                                                                                                                                                                                                                                                                                                                                                                                                                          | 37%                                                                                                                                                                                                                                                                                                                                                                                                                                                                                                                                                                                                      | 40%                                                                                                                                                                                                                                                                                                                                                                                                                                                                                                                                                                                                                                                                                                                                 | 39%                                                                                                                                                                                                                                                                                                                                                                                                                                                                                                                                                                                                                                                                                                                                                                                                   | 40%                                                                                                                                                                                                                                                                                                                                                                                                                                                                                                                                                                                                                                                                                                                                                                                                                                                                                                                                                                                                                                                                                                                                                                                             |
| Closed     | 33%                                           | Closed                                                                                              | Closed                                                                                                                                                                                                                                                                                                                                                                                                                                       | 32%                                                                                                                                                                                                                                                                                                                                                                                                                                                                                                                                                                                                      | 33%                                                                                                                                                                                                                                                                                                                                                                                                                                                                                                                                                                                                                                                                                                                                 | Closed                                                                                                                                                                                                                                                                                                                                                                                                                                                                                                                                                                                                                                                                                                                                                                                                | 33%                                                                                                                                                                                                                                                                                                                                                                                                                                                                                                                                                                                                                                                                                                                                                                                                                                                                                                                                                                                                                                                                                                                                                                                             |
| Closed     | Closed                                        | Closed                                                                                              | Closed                                                                                                                                                                                                                                                                                                                                                                                                                                       | Closed                                                                                                                                                                                                                                                                                                                                                                                                                                                                                                                                                                                                   | Closed                                                                                                                                                                                                                                                                                                                                                                                                                                                                                                                                                                                                                                                                                                                              | Closed                                                                                                                                                                                                                                                                                                                                                                                                                                                                                                                                                                                                                                                                                                                                                                                                | Closed                                                                                                                                                                                                                                                                                                                                                                                                                                                                                                                                                                                                                                                                                                                                                                                                                                                                                                                                                                                                                                                                                                                                                                                          |
| 58%        | 58%                                           | 58%                                                                                                 | 58%                                                                                                                                                                                                                                                                                                                                                                                                                                          | 58%                                                                                                                                                                                                                                                                                                                                                                                                                                                                                                                                                                                                      | 58%                                                                                                                                                                                                                                                                                                                                                                                                                                                                                                                                                                                                                                                                                                                                 | 53%                                                                                                                                                                                                                                                                                                                                                                                                                                                                                                                                                                                                                                                                                                                                                                                                   | 53%                                                                                                                                                                                                                                                                                                                                                                                                                                                                                                                                                                                                                                                                                                                                                                                                                                                                                                                                                                                                                                                                                                                                                                                             |
| 79%        |                                               | 73%                                                                                                 | 73%                                                                                                                                                                                                                                                                                                                                                                                                                                          | 73%                                                                                                                                                                                                                                                                                                                                                                                                                                                                                                                                                                                                      | 78%                                                                                                                                                                                                                                                                                                                                                                                                                                                                                                                                                                                                                                                                                                                                 | 78%                                                                                                                                                                                                                                                                                                                                                                                                                                                                                                                                                                                                                                                                                                                                                                                                   | 78%                                                                                                                                                                                                                                                                                                                                                                                                                                                                                                                                                                                                                                                                                                                                                                                                                                                                                                                                                                                                                                                                                                                                                                                             |
| 51%        | Closed                                        | Closed                                                                                              | Closed                                                                                                                                                                                                                                                                                                                                                                                                                                       | Closed                                                                                                                                                                                                                                                                                                                                                                                                                                                                                                                                                                                                   | Closed                                                                                                                                                                                                                                                                                                                                                                                                                                                                                                                                                                                                                                                                                                                              | 36%                                                                                                                                                                                                                                                                                                                                                                                                                                                                                                                                                                                                                                                                                                                                                                                                   | Closed                                                                                                                                                                                                                                                                                                                                                                                                                                                                                                                                                                                                                                                                                                                                                                                                                                                                                                                                                                                                                                                                                                                                                                                          |
| 29%        | 29%                                           | 49%                                                                                                 | 40%                                                                                                                                                                                                                                                                                                                                                                                                                                          | 49%                                                                                                                                                                                                                                                                                                                                                                                                                                                                                                                                                                                                      | Closed                                                                                                                                                                                                                                                                                                                                                                                                                                                                                                                                                                                                                                                                                                                              | Closed                                                                                                                                                                                                                                                                                                                                                                                                                                                                                                                                                                                                                                                                                                                                                                                                | Closed                                                                                                                                                                                                                                                                                                                                                                                                                                                                                                                                                                                                                                                                                                                                                                                                                                                                                                                                                                                                                                                                                                                                                                                          |
| 77%        |                                               | 61%                                                                                                 | 64%                                                                                                                                                                                                                                                                                                                                                                                                                                          | 61%                                                                                                                                                                                                                                                                                                                                                                                                                                                                                                                                                                                                      | 64%                                                                                                                                                                                                                                                                                                                                                                                                                                                                                                                                                                                                                                                                                                                                 | 64%                                                                                                                                                                                                                                                                                                                                                                                                                                                                                                                                                                                                                                                                                                                                                                                                   | 64%                                                                                                                                                                                                                                                                                                                                                                                                                                                                                                                                                                                                                                                                                                                                                                                                                                                                                                                                                                                                                                                                                                                                                                                             |
| 56%        | 56%                                           | 56%                                                                                                 | 56%                                                                                                                                                                                                                                                                                                                                                                                                                                          | 56%                                                                                                                                                                                                                                                                                                                                                                                                                                                                                                                                                                                                      | 56%                                                                                                                                                                                                                                                                                                                                                                                                                                                                                                                                                                                                                                                                                                                                 | Closed                                                                                                                                                                                                                                                                                                                                                                                                                                                                                                                                                                                                                                                                                                                                                                                                | Closed                                                                                                                                                                                                                                                                                                                                                                                                                                                                                                                                                                                                                                                                                                                                                                                                                                                                                                                                                                                                                                                                                                                                                                                          |
| 42%        | 42%                                           | 42%                                                                                                 | 42%                                                                                                                                                                                                                                                                                                                                                                                                                                          | 42%                                                                                                                                                                                                                                                                                                                                                                                                                                                                                                                                                                                                      | 42%                                                                                                                                                                                                                                                                                                                                                                                                                                                                                                                                                                                                                                                                                                                                 | 49%                                                                                                                                                                                                                                                                                                                                                                                                                                                                                                                                                                                                                                                                                                                                                                                                   | 49%                                                                                                                                                                                                                                                                                                                                                                                                                                                                                                                                                                                                                                                                                                                                                                                                                                                                                                                                                                                                                                                                                                                                                                                             |
| 54%        | 54%                                           | 54%                                                                                                 | 54%                                                                                                                                                                                                                                                                                                                                                                                                                                          | 54%                                                                                                                                                                                                                                                                                                                                                                                                                                                                                                                                                                                                      | 54%                                                                                                                                                                                                                                                                                                                                                                                                                                                                                                                                                                                                                                                                                                                                 | 54%                                                                                                                                                                                                                                                                                                                                                                                                                                                                                                                                                                                                                                                                                                                                                                                                   | 54%                                                                                                                                                                                                                                                                                                                                                                                                                                                                                                                                                                                                                                                                                                                                                                                                                                                                                                                                                                                                                                                                                                                                                                                             |
| 60%        | 60%                                           | 60%                                                                                                 | 60%                                                                                                                                                                                                                                                                                                                                                                                                                                          | 60%                                                                                                                                                                                                                                                                                                                                                                                                                                                                                                                                                                                                      | 60%                                                                                                                                                                                                                                                                                                                                                                                                                                                                                                                                                                                                                                                                                                                                 | 60%                                                                                                                                                                                                                                                                                                                                                                                                                                                                                                                                                                                                                                                                                                                                                                                                   | 60%                                                                                                                                                                                                                                                                                                                                                                                                                                                                                                                                                                                                                                                                                                                                                                                                                                                                                                                                                                                                                                                                                                                                                                                             |
|            | 42% Closed Closed 58% 79% 51% 29% 77% 56% 42% | 42% 50% Closed 33% Closed Closed 58% 58% 79% 79% 51% Closed 29% 29% 77% 77% 56% 56% 42% 42% 54% 54% | 42%         50%         38%           Closed         33%         Closed           Closed         Closed         Closed           58%         58%         58%           79%         73%         73%           51%         Closed         Closed           29%         29%         49%           77%         77%         61%           56%         56%         56%           42%         42%         42%           54%         54%         54% | 42%         50%         38%         33%           Closed         33%         Closed         Closed           Closed         Closed         Closed         Closed           58%         58%         58%         58%           79%         73%         73%         73%           51%         Closed         Closed         Closed         Closed           29%         49%         40%         40%           77%         77%         61%         64%           56%         56%         56%         56%           42%         42%         42%         42%           54%         54%         54%         54% | 42%         50%         38%         33%         37%           Closed         33%         Closed         Closed         32%           Closed         Closed         Closed         Closed         Closed           58%         58%         58%         58%         58%           79%         73%         73%         73%         73%           51%         Closed         Closed         Closed         Closed           29%         29%         49%         40%         49%           77%         77%         61%         64%         61%           56%         56%         56%         56%         56%           42%         42%         42%         42%         42%           54%         54%         54%         54%         54% | 42%         50%         38%         33%         37%         40%           Closed         33%         Closed         Closed         32%         33%           Closed         Closed         Closed         Closed         Closed           58%         58%         58%         58%         58%           79%         73%         73%         73%         78%           51%         Closed         Closed         Closed         Closed         Closed           29%         29%         49%         40%         49%         Closed           77%         77%         61%         64%         61%         64%           56%         56%         56%         56%         56%           42%         42%         42%         42%         42%           54%         54%         54%         54%         54% | Closed         33%         Closed         Closed         32%         33%         Closed           Closed         Closed         Closed         Closed         Closed         Closed           58%         58%         58%         58%         58%         53%           79%         73%         73%         73%         78%         78%           51%         Closed         49%         64%         64%         64%         64%         64%         64%         64%         64%         64%         64%         64%         64%         64%         64%         64%         64%         64%         64%         64%         64%         64%         64%         64%         64%         64%         64%         64%         64%         64%         64%         64%         64%         64%         64%         64%         64%         64%         64%         64%         64%         64%         64%         64%         64% |