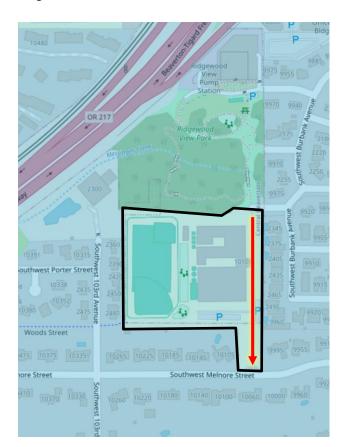

|                                |                     |                     |                   |                    |
|   | Hiteon             |         | 725                            | 726                 | 681                 | 94%               | 44                 |
| X |                    | Yes 4   | 725<br><b>3,675</b><br>(1,650) | 726<br><b>3,589</b> | 681<br><b>3,328</b> | 94%<br><b>91%</b> | 347<br>(1,650)     |

#### BEAVERTON SCHOOL DISTRICT



## Ridgewood Elementary Access & Circulation Issues

- Access to school via neighborhood streets
- Buses and autos using same area
- Buses currently routed around the building in the PM
- Fixing transportation and circulation issues would require relocating the school building to the western side of the property (full rebuild)







## Vose Enrollment: Resident and Non-Resident (Dual Language)





### Vose Enrollment: Non-Residents Only





## **Agenda & Meeting Objectives**

- 1. Welcome
- 2. Overview of new scenarios
- 3. Work Session
- 4. Adjourn



# Thank you!