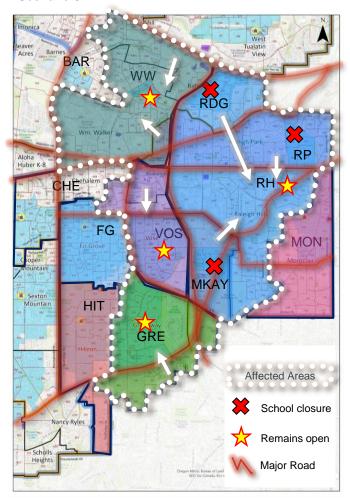

#### **Scenarios Overview**

- Forecasted utilization of capacity for each building by scenario (resident students in the scenario boundary in 2032).
- A count of buildings closed and estimated staff savings is included (administrative, support and custodial staff).
- Buildings that are shown to be over capacity may need adjustments to programs or investment.

#### 2032 Forecasted Utilization of Capacity

|                | Scenario 1 | Scenario 2 | Scenario 3 | Scenario 4 | Scenario 5 | Scenario 6 | Scenario 7 | Scenario 8 |
|----------------|------------|------------|------------|------------|------------|------------|------------|------------|
| Raleigh Hills  | 87%        | 91%        | 87%        | 66%        | 36%        | 90%        | 77%        | 90%        |
| Montclair      | Closed     | 76%        | Closed     | Closed     | 96%        | 76%        | Closed     | 76%        |
| McKay          | Closed     |
| Greenway       | 68%        | 68%        | 68%        | 68%        | 68%        | 68%        | 93%        | 93%        |
| Vose           | 65%        | 65%        | 81%        | 91%        | 91%        | 75%        | 75%        | 75%        |
| Raleigh Park   | 84%        | Closed     | Closed     | Closed     | Closed     | Closed     | 106%       | Closed     |
| Ridgewood      | 83%        | 83%        | 66%        | 74%        | 66%        | Closed     | Closed     | Closed     |
| William Walker | 67%        | 67%        | 103%       | 111%       | 103%       | 111%       | 111%       | 111%       |
| Fir Grove      | 66%        | 66%        | 66%        | 66%        | 66%        | 66%        | Closed     | Closed     |
| Hiteon         | 63%        | 63%        | 63%        | 63%        | 63%        | 63%        | 94%        | 94%        |

|                                       | Scenario | 1 Scen | ario 2 Sce | enario 3 S | cenario 4 | Scenario 5 | Scenario 6 | Scenario 7 | Scenario 8 |
|---------------------------------------|----------|--------|------------|------------|-----------|------------|------------|------------|------------|
| Closures                              |          | 2      | 2          | 3          | 3         | 2          | 3          | 4          | 4          |
| Estim. Annual Staffing Savings (\$MM) | \$ 2     | 4 \$   | 2.4 \$     | 3.6        | \$ 3.6    | \$ 2.4     | \$ 3.6     | \$ 4.8     | \$ 4.8     |