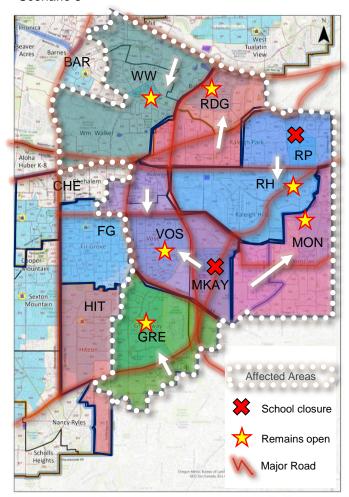

#### **Scenarios Overview**

- Forecasted utilization of capacity for each building by scenario (resident students in the scenario boundary in 2032).
- A count of buildings closed and estimated staff savings is included (administrative, support and custodial staff).
- Buildings that are shown to be over capacity may need adjustments to programs or investment.

#### 2032 Forecasted Utilization of Capacity

|                | Scenario 1 | Scenario 2 | Scenario 3 | Scenario 4 | Scenario 5 | Scenario 6 | Scenario 7 | Scenario 8 |
|----------------|------------|------------|------------|------------|------------|------------|------------|------------|
| Raleigh Hills  | 87%        | 91%        | 87%        | 66%        | 36%        | 90%        | 77%        | 90%        |
| Montclair      | Closed     | 76%        | Closed     | Closed     | 96%        | 76%        | Closed     | 76%        |
| McKay          | Closed     |
| Greenway       | 68%        | 68%        | 68%        | 68%        | 68%        | 68%        | 93%        | 93%        |
| Vose           | 65%        | 65%        | 81%        | 91%        | 91%        | 75%        | 75%        | 75%        |
| Raleigh Park   | 84%        | Closed     | Closed     | Closed     | Closed     | Closed     | 106%       | Closed     |
| Ridgewood      | 83%        | 83%        | 66%        | 74%        | 66%        | Closed     | Closed     | Closed     |
| William Walker | 67%        | 67%        | 103%       | 111%       | 103%       | 111%       | 111%       | 111%       |
| Fir Grove      | 66%        | 66%        | 66%        | 66%        | 66%        | 66%        | Closed     | Closed     |
| Hiteon         | 63%        | 63%        | 63%        | 63%        | 63%        | 63%        | 94%        | 94%        |

|                                       | Scenario | 1 Scen | ario 2 Sce | enario 3 S | cenario 4 | Scenario 5 | Scenario 6 | Scenario 7 | Scenario 8 |
|---------------------------------------|----------|--------|------------|------------|-----------|------------|------------|------------|------------|
| Closures                              |          | 2      | 2          | 3          | 3         | 2          | 3          | 4          | 4          |
| Estim. Annual Staffing Savings (\$MM) | \$ 2     | 4 \$   | 2.4 \$     | 3.6        | \$ 3.6    | \$ 2.4     | \$ 3.6     | \$ 4.8     | \$ 4.8     |