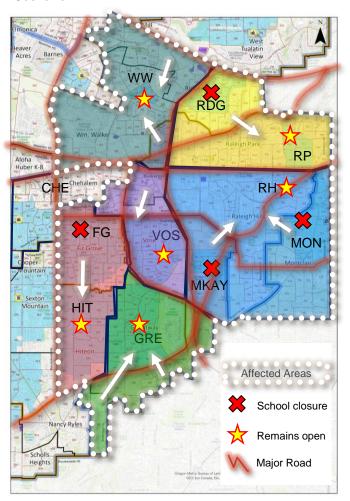

#### **Scenarios Overview**

- Forecasted utilization of capacity for each building by scenario (resident students in the scenario boundary in 2032).
- A count of buildings closed and estimated staff savings is included (administrative, support and custodial staff).
- Buildings that are shown to be over capacity may need adjustments to programs or investment.

#### 2032 Forecasted Utilization of Capacity

|                | Scenario 1 | Scenario 2 | Scenario 3 | Scenario 4 | Scenario 5 | Scenario 6 | Scenario 7 | Scenario 8 |
|----------------|------------|------------|------------|------------|------------|------------|------------|------------|
| Raleigh Hills  | 87%        | 91%        | 87%        | 66%        | 36%        | 90%        | 77%        | 90%        |
| Montclair      | Closed     | 76%        | Closed     | Closed     | 96%        | 76%        | Closed     | 76%        |
| McKay          | Closed     |
| Greenway       | 68%        | 68%        | 68%        | 68%        | 68%        | 68%        | 93%        | 93%        |
| Vose           | 65%        | 65%        | 81%        | 91%        | 91%        | 75%        | 75%        | 75%        |
| Raleigh Park   | 84%        | Closed     | Closed     | Closed     | Closed     | Closed     | 106%       | Closed     |
| Ridgewood      | 83%        | 83%        | 66%        | 74%        | 66%        | Closed     | Closed     | Closed     |
| William Walker | 67%        | 67%        | 103%       | 111%       | 103%       | 111%       | 111%       | 111%       |
| Fir Grove      | 66%        | 66%        | 66%        | 66%        | 66%        | 66%        | Closed     | Closed     |
| Hiteon         | 63%        | 63%        | 63%        | 63%        | 63%        | 63%        | 94%        | 94%        |

|                                       | Scenario | 1 Scen | ario 2 Sce | enario 3 S | cenario 4 | Scenario 5 | Scenario 6 | Scenario 7 | Scenario 8 |
|---------------------------------------|----------|--------|------------|------------|-----------|------------|------------|------------|------------|
| Closures                              |          | 2      | 2          | 3          | 3         | 2          | 3          | 4          | 4          |
| Estim. Annual Staffing Savings (\$MM) | \$ 2     | 4 \$   | 2.4 \$     | 3.6        | \$ 3.6    | \$ 2.4     | \$ 3.6     | \$ 4.8     | \$ 4.8     |