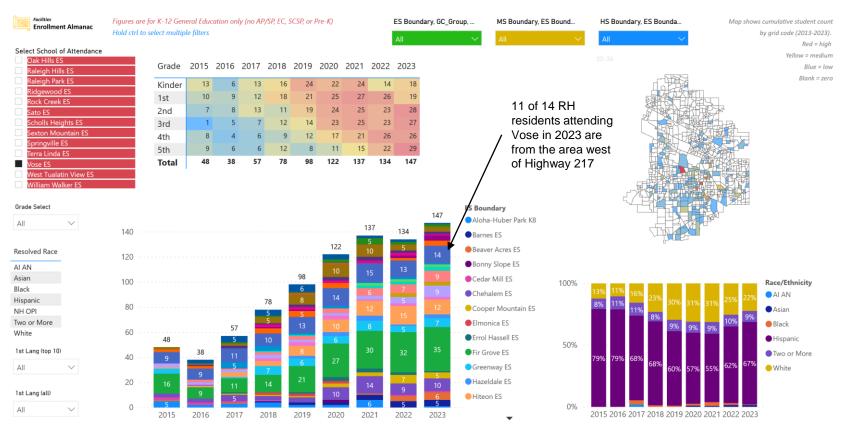

#### **Scenarios Overview**

- 2023 share of BIPOC students who reside in the boundary for each school in the scenario, as well as the share within the 10-school boundary study area and the district as a whole.
- Figures represent 2023 resident student counts; the 2032 forecast does not include a racial and ethnic component.

#### % of BIPOC Resident Students by Scenario (in 2023)

| Scenario 1 | Scenario 2                                    | Scenario 3                                                                                          | Scenario 4                                                                                                                                                                                                                                                                                                                                                                                                                                   | Scenario 5                                                                                                                                                                                                                                                                                                                                                                                                                                                                                                                                                                                               | Scenario 6                                                                                                                                                                                                                                                                                                                                                                                                                                                                                                                                                                                                                                                                                                                          | Scenario 7                                                                                                                                                                                                                                                                                                                                                                                                                                                                                                                                                                                                                                                                                                                                                                                            | Scenario 8                                                                                                                                                                                                                                                                                                                                                                                                                                                                                                                                                                                                                                                                                                                                                                                                                                                                                                                                                                                                                                                                                                                                                                                      |
|------------|-----------------------------------------------|-----------------------------------------------------------------------------------------------------|----------------------------------------------------------------------------------------------------------------------------------------------------------------------------------------------------------------------------------------------------------------------------------------------------------------------------------------------------------------------------------------------------------------------------------------------|----------------------------------------------------------------------------------------------------------------------------------------------------------------------------------------------------------------------------------------------------------------------------------------------------------------------------------------------------------------------------------------------------------------------------------------------------------------------------------------------------------------------------------------------------------------------------------------------------------|-------------------------------------------------------------------------------------------------------------------------------------------------------------------------------------------------------------------------------------------------------------------------------------------------------------------------------------------------------------------------------------------------------------------------------------------------------------------------------------------------------------------------------------------------------------------------------------------------------------------------------------------------------------------------------------------------------------------------------------|-------------------------------------------------------------------------------------------------------------------------------------------------------------------------------------------------------------------------------------------------------------------------------------------------------------------------------------------------------------------------------------------------------------------------------------------------------------------------------------------------------------------------------------------------------------------------------------------------------------------------------------------------------------------------------------------------------------------------------------------------------------------------------------------------------|-------------------------------------------------------------------------------------------------------------------------------------------------------------------------------------------------------------------------------------------------------------------------------------------------------------------------------------------------------------------------------------------------------------------------------------------------------------------------------------------------------------------------------------------------------------------------------------------------------------------------------------------------------------------------------------------------------------------------------------------------------------------------------------------------------------------------------------------------------------------------------------------------------------------------------------------------------------------------------------------------------------------------------------------------------------------------------------------------------------------------------------------------------------------------------------------------|
| 42%        | 50%                                           | 38%                                                                                                 | 33%                                                                                                                                                                                                                                                                                                                                                                                                                                          | 37%                                                                                                                                                                                                                                                                                                                                                                                                                                                                                                                                                                                                      | 40%                                                                                                                                                                                                                                                                                                                                                                                                                                                                                                                                                                                                                                                                                                                                 | 39%                                                                                                                                                                                                                                                                                                                                                                                                                                                                                                                                                                                                                                                                                                                                                                                                   | 40%                                                                                                                                                                                                                                                                                                                                                                                                                                                                                                                                                                                                                                                                                                                                                                                                                                                                                                                                                                                                                                                                                                                                                                                             |
| Closed     | 33%                                           | Closed                                                                                              | Closed                                                                                                                                                                                                                                                                                                                                                                                                                                       | 32%                                                                                                                                                                                                                                                                                                                                                                                                                                                                                                                                                                                                      | 33%                                                                                                                                                                                                                                                                                                                                                                                                                                                                                                                                                                                                                                                                                                                                 | Closed                                                                                                                                                                                                                                                                                                                                                                                                                                                                                                                                                                                                                                                                                                                                                                                                | 33%                                                                                                                                                                                                                                                                                                                                                                                                                                                                                                                                                                                                                                                                                                                                                                                                                                                                                                                                                                                                                                                                                                                                                                                             |
| Closed     | Closed                                        | Closed                                                                                              | Closed                                                                                                                                                                                                                                                                                                                                                                                                                                       | Closed                                                                                                                                                                                                                                                                                                                                                                                                                                                                                                                                                                                                   | Closed                                                                                                                                                                                                                                                                                                                                                                                                                                                                                                                                                                                                                                                                                                                              | Closed                                                                                                                                                                                                                                                                                                                                                                                                                                                                                                                                                                                                                                                                                                                                                                                                | Closed                                                                                                                                                                                                                                                                                                                                                                                                                                                                                                                                                                                                                                                                                                                                                                                                                                                                                                                                                                                                                                                                                                                                                                                          |
| 58%        | 58%                                           | 58%                                                                                                 | 58%                                                                                                                                                                                                                                                                                                                                                                                                                                          | 58%                                                                                                                                                                                                                                                                                                                                                                                                                                                                                                                                                                                                      | 58%                                                                                                                                                                                                                                                                                                                                                                                                                                                                                                                                                                                                                                                                                                                                 | 53%                                                                                                                                                                                                                                                                                                                                                                                                                                                                                                                                                                                                                                                                                                                                                                                                   | 53%                                                                                                                                                                                                                                                                                                                                                                                                                                                                                                                                                                                                                                                                                                                                                                                                                                                                                                                                                                                                                                                                                                                                                                                             |
| 79%        |                                               | 73%                                                                                                 | 73%                                                                                                                                                                                                                                                                                                                                                                                                                                          | 73%                                                                                                                                                                                                                                                                                                                                                                                                                                                                                                                                                                                                      | 78%                                                                                                                                                                                                                                                                                                                                                                                                                                                                                                                                                                                                                                                                                                                                 | 78%                                                                                                                                                                                                                                                                                                                                                                                                                                                                                                                                                                                                                                                                                                                                                                                                   | 78%                                                                                                                                                                                                                                                                                                                                                                                                                                                                                                                                                                                                                                                                                                                                                                                                                                                                                                                                                                                                                                                                                                                                                                                             |
| 51%        | Closed                                        | Closed                                                                                              | Closed                                                                                                                                                                                                                                                                                                                                                                                                                                       | Closed                                                                                                                                                                                                                                                                                                                                                                                                                                                                                                                                                                                                   | Closed                                                                                                                                                                                                                                                                                                                                                                                                                                                                                                                                                                                                                                                                                                                              | 36%                                                                                                                                                                                                                                                                                                                                                                                                                                                                                                                                                                                                                                                                                                                                                                                                   | Closed                                                                                                                                                                                                                                                                                                                                                                                                                                                                                                                                                                                                                                                                                                                                                                                                                                                                                                                                                                                                                                                                                                                                                                                          |
| 29%        | 29%                                           | 49%                                                                                                 | 40%                                                                                                                                                                                                                                                                                                                                                                                                                                          | 49%                                                                                                                                                                                                                                                                                                                                                                                                                                                                                                                                                                                                      | Closed                                                                                                                                                                                                                                                                                                                                                                                                                                                                                                                                                                                                                                                                                                                              | Closed                                                                                                                                                                                                                                                                                                                                                                                                                                                                                                                                                                                                                                                                                                                                                                                                | Closed                                                                                                                                                                                                                                                                                                                                                                                                                                                                                                                                                                                                                                                                                                                                                                                                                                                                                                                                                                                                                                                                                                                                                                                          |
| 77%        |                                               | 61%                                                                                                 | 64%                                                                                                                                                                                                                                                                                                                                                                                                                                          | 61%                                                                                                                                                                                                                                                                                                                                                                                                                                                                                                                                                                                                      | 64%                                                                                                                                                                                                                                                                                                                                                                                                                                                                                                                                                                                                                                                                                                                                 | 64%                                                                                                                                                                                                                                                                                                                                                                                                                                                                                                                                                                                                                                                                                                                                                                                                   | 64%                                                                                                                                                                                                                                                                                                                                                                                                                                                                                                                                                                                                                                                                                                                                                                                                                                                                                                                                                                                                                                                                                                                                                                                             |
| 56%        | 56%                                           | 56%                                                                                                 | 56%                                                                                                                                                                                                                                                                                                                                                                                                                                          | 56%                                                                                                                                                                                                                                                                                                                                                                                                                                                                                                                                                                                                      | 56%                                                                                                                                                                                                                                                                                                                                                                                                                                                                                                                                                                                                                                                                                                                                 | Closed                                                                                                                                                                                                                                                                                                                                                                                                                                                                                                                                                                                                                                                                                                                                                                                                | Closed                                                                                                                                                                                                                                                                                                                                                                                                                                                                                                                                                                                                                                                                                                                                                                                                                                                                                                                                                                                                                                                                                                                                                                                          |
| 42%        | 42%                                           | 42%                                                                                                 | 42%                                                                                                                                                                                                                                                                                                                                                                                                                                          | 42%                                                                                                                                                                                                                                                                                                                                                                                                                                                                                                                                                                                                      | 42%                                                                                                                                                                                                                                                                                                                                                                                                                                                                                                                                                                                                                                                                                                                                 | 49%                                                                                                                                                                                                                                                                                                                                                                                                                                                                                                                                                                                                                                                                                                                                                                                                   | 49%                                                                                                                                                                                                                                                                                                                                                                                                                                                                                                                                                                                                                                                                                                                                                                                                                                                                                                                                                                                                                                                                                                                                                                                             |
| 54%        | 54%                                           | 54%                                                                                                 | 54%                                                                                                                                                                                                                                                                                                                                                                                                                                          | 54%                                                                                                                                                                                                                                                                                                                                                                                                                                                                                                                                                                                                      | 54%                                                                                                                                                                                                                                                                                                                                                                                                                                                                                                                                                                                                                                                                                                                                 | 54%                                                                                                                                                                                                                                                                                                                                                                                                                                                                                                                                                                                                                                                                                                                                                                                                   | 54%                                                                                                                                                                                                                                                                                                                                                                                                                                                                                                                                                                                                                                                                                                                                                                                                                                                                                                                                                                                                                                                                                                                                                                                             |
| 60%        | 60%                                           | 60%                                                                                                 | 60%                                                                                                                                                                                                                                                                                                                                                                                                                                          | 60%                                                                                                                                                                                                                                                                                                                                                                                                                                                                                                                                                                                                      | 60%                                                                                                                                                                                                                                                                                                                                                                                                                                                                                                                                                                                                                                                                                                                                 | 60%                                                                                                                                                                                                                                                                                                                                                                                                                                                                                                                                                                                                                                                                                                                                                                                                   | 60%                                                                                                                                                                                                                                                                                                                                                                                                                                                                                                                                                                                                                                                                                                                                                                                                                                                                                                                                                                                                                                                                                                                                                                                             |
|            | 42% Closed Closed 58% 79% 51% 29% 77% 56% 42% | 42% 50% Closed 33% Closed Closed 58% 58% 79% 79% 51% Closed 29% 29% 77% 77% 56% 56% 42% 42% 54% 54% | 42%         50%         38%           Closed         33%         Closed           Closed         Closed         Closed           58%         58%         58%           79%         73%         73%           51%         Closed         Closed           29%         29%         49%           77%         77%         61%           56%         56%         56%           42%         42%         42%           54%         54%         54% | 42%         50%         38%         33%           Closed         33%         Closed         Closed           Closed         Closed         Closed         Closed           58%         58%         58%         58%           79%         73%         73%         73%           51%         Closed         Closed         Closed         Closed           29%         49%         40%         40%           77%         77%         61%         64%           56%         56%         56%         56%           42%         42%         42%         42%           54%         54%         54%         54% | 42%         50%         38%         33%         37%           Closed         33%         Closed         Closed         32%           Closed         Closed         Closed         Closed         Closed           58%         58%         58%         58%         58%           79%         73%         73%         73%         73%           51%         Closed         Closed         Closed         Closed           29%         29%         49%         40%         49%           77%         77%         61%         64%         61%           56%         56%         56%         56%         56%           42%         42%         42%         42%         42%           54%         54%         54%         54%         54% | 42%         50%         38%         33%         37%         40%           Closed         33%         Closed         Closed         32%         33%           Closed         Closed         Closed         Closed         Closed           58%         58%         58%         58%         58%           79%         73%         73%         73%         78%           51%         Closed         Closed         Closed         Closed         Closed           29%         29%         49%         40%         49%         Closed           77%         77%         61%         64%         61%         64%           56%         56%         56%         56%         56%           42%         42%         42%         42%         42%           54%         54%         54%         54%         54% | Closed         33%         Closed         Closed         32%         33%         Closed           Closed         Closed         Closed         Closed         Closed         Closed           58%         58%         58%         58%         58%         53%           79%         73%         73%         73%         78%         78%           51%         Closed         49%         64%         64%         64%         64%         64%         64%         64%         64%         64%         64%         64%         64%         64%         64%         64%         64%         64%         64%         64%         64%         64%         64%         64%         64%         64%         64%         64%         64%         64%         64%         64%         64%         64%         64%         64%         64%         64%         64%         64%         64%         64%         64%         64%         64% |