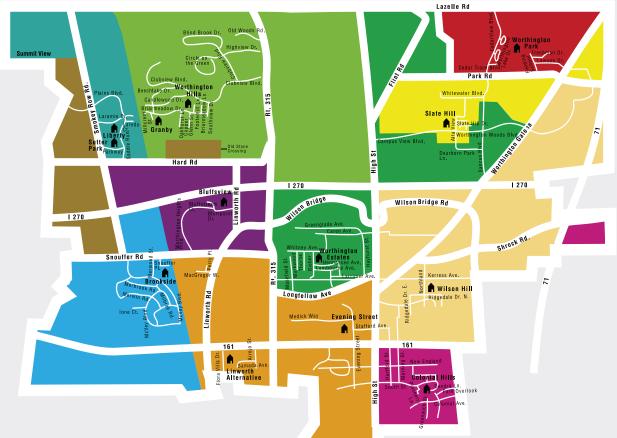

## **Attendance Area Plan** SCHOOLS

## **Kilbourne Middle School**

Colonial Hills Elementary School Evening Street Elementary School

## **Perry Middle School**

- Bluffsview Elementary School
- Brookside Elementary School
- Slate Hill Elementary School

## McCord Middle School

| Granby Elementary  |
|--------------------|
| Liberty Elementary |
|                    |

- R Worthington Hills Elementary School
- Worthingway Middle School

| the angle of the second |                                       |
|-------------------------|---------------------------------------|
|                         | Wilson Hill Elementary School         |
|                         | Worthington Estates Elementary School |
|                         |                                       |

Worthington Park Elementary School

/ School

School