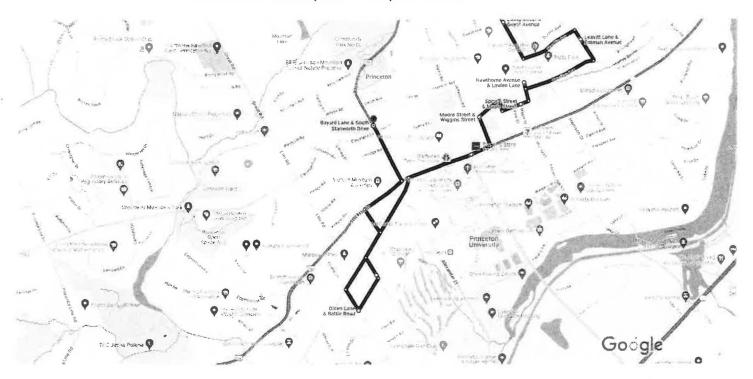

54 PASSENGERS

9-BAYARD LANE & SOUTH STANWORTH LANE

The direction of the vehicle from the last stop shall be along the safest most direct route to the destination. SEE ATTACHED

**NOTE:** Within 10 days of the start of the contract, the contractor must submit to the district board of education a description of the actual streets traveled.

The vehicle shall arrive at the destination no earlier than 8:15 am or later than 8:30 am

P.M. Run begins at the WALDORF school at 3:00 P.M. and shall be the reverse of the A.M. run unless so indicated.

| Equipment | GPS & VIDEO | <br> |  |
|-----------|-------------|------|--|
|           |             |      |  |

Special Instructions

113 Herrontown Rd, Princeton, NJ 08540 to Bayard Ln Drive 9.6 miles, 29 min & S Stanworth Dr, Princeton, NJ 08540



Map data ©2024 1000 ft

### 113 Herrontown Rd Princeton, NJ 08540

| $\uparrow$ | 1. | Head west on Herrontown Rd toward Caldwell Dr |
|------------|----|-----------------------------------------------|
|            |    | 1.4 m                                         |

• 2. Herrontown Rd turns left and becomes Bunn Dr

0.2 mi → 3. Turn right onto Poor Farm Rd

0.2 mi

→ 4. Turn right onto Mt Lucas Rd

0.3 mi 5. Turn left onto Herrontown Rd

0.2 mi

← 6. Turn left onto US-206 S/State Rd

0.6 mi

6 min (2.9 mi)

Arreton Rd & US-206 Princeton, NJ 08540

| 1  | 7.  | Head south on US-206 S/State Rd toward Ew | ing St |
|----|-----|-------------------------------------------|--------|
| €7 | 8.  | Turn left onto Jefferson Rd               | 1.0 mi |
| 5  | 9.  | Slight left to stay on Jeffe