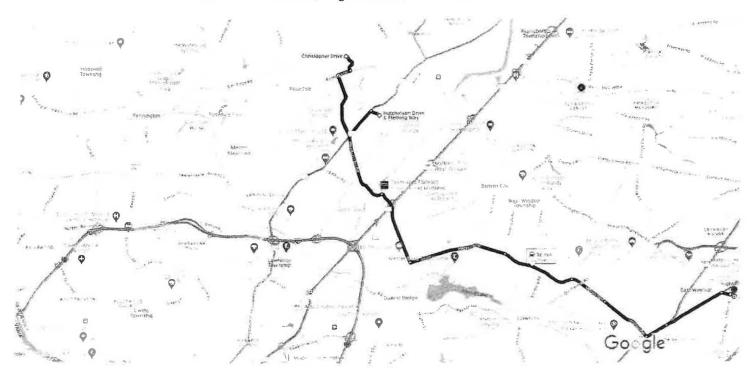

<b>(</b>      | 31. | Turn right onto Edgerstoune Rd       | 0.6 mi |
| $\leftarrow$  | 32. | Turn left onto Winant Rd             | 253 ft |
|               |     |                                      | 0.1 mi |

4 min (1.5 mi)

#### Winant Rd & Russell Rd

Princeton, NJ 08540

↑ 33. Head northeast on Winant Rd toward Edgerstoune Rd

0.1 mi

→ 34. Turn right onto Edgerstoune Rd

253 ft

35. Turn right at the 1st cross street onto US-206 S/Lawrenceville Rd

0.9 mi

4 36. Turn left onto Hutchinson Dr

0.5 mi

3 min (1.6 mi)

#### Hutchinson Dr & Wilkinson Way

Princeton, NJ 08540

↑ 37. Head north on Hutchinson Dr toward Wilkinson Way

0.4 mi

59 sec (0.4 mi)

## Go gle Maps

Hutchinson Dr & Fleming Way, Princeton, NJ 08540 Drive 18,3 miles, 38 min to 201 S Main St, Hightstown, NJ 08520



Map data ©2024 Google

#### Hutchinson Dr & Fleming Way Princeton, NJ 08540

| 1 | 1. | Head northwest on Hutchinson Dr toward |
|---|----|----------------------------------------|
|   |    | Benjamin Rush Ln                       |

0.2 mi Turn left onto US-206 S

0.8 mi Turn right onto Province Line Rd

1.6 mi

Turn right onto Rosedale Rd

0.3 mi Turn left onto Christopher Dr

0.5 mi

7 min (3.4 mi)

#### Christopher Dr

Princeton, NJ 08540

6. Head southeast on Christopher Dr

1 min (0.5 mi)

# Drive from Province Line Rd, Quaker Brg Rd, Village Rd W, New Village Rd, ... and NJ-33 E/Mercer St to Hightstown

| , , ,         |                           | -g, a                               | ge.e             |  |  |  |  |
|---------------|---------------------------|--------------------