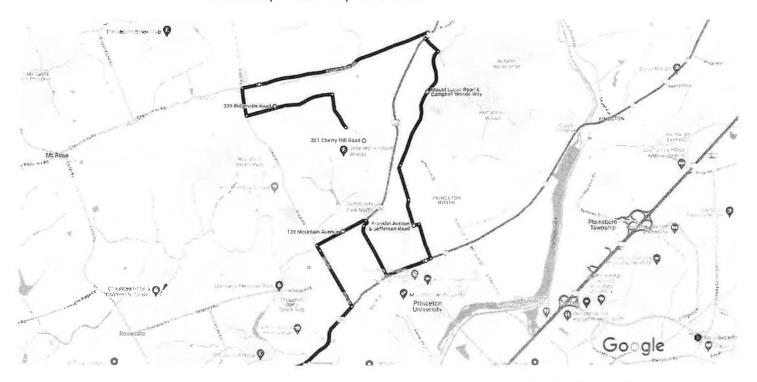

the destination. SEE ATTACHED

**NOTE:** Within 10 days of the start of the contract, the contractor must submit to the district board of education a description of the actual streets traveled.

The vehicle shall arrive at the destination no earlier than 7:45 am or later than 8:00 am

P.M. Run begins at the PRINCETON JUNIOR school at 3:00 P.M. and shall be the reverse of the A.M. run unless so indicated.

Minimum Vehicle Capacity 54 PASSENGERS

| Equipment | GPS & VIDEO |  |
|-----------|-------------|--|
|           |             |  |

Special Instructions

THE STARTING DATE OF THIS ROUTE IS THE FIRST DAY OF SCHOOL FOR THE 24-25 SCHOOL YEAR.

### Google Maps

321 Cherry Hill Rd, Princeton, NJ 08540 to 90 Fackler Rd, Princeton, NJ 08540

Drive 13.4 miles, 32 min

Map data @2024

2000 ft



321 Cherry Hill Rd Princeton, NJ 08540

↑ 1. Head northwest on Cherry Hill Rd toward Bouvant Dr

0.4 mi

2. Turn left onto Ridgeview Rd

Destination will be on the right

0.7 mi

2 min (1.2 mi)

#### 309 Ridgeview Rd

Princeton, NJ 08540

↑ 3. Head west on Ridgeview Rd toward Baldwin Ln

0.4 mi

→ 4. Turn right onto Great Rd

▲ Parts of this road may be closed at certain times or days

0.3 mi

→ 5. Turn right onto Cherry Valley Rd

2.3 mi

| 1/20/24, 9:UD AIVI                                      |       | IVI                     | 321 Unerry Hill Road, Princeton, NJ to 90 |        |
|---------------------------------------------------------|-------|-------------------------|-------------------------------------------|--------|
| $\rightarrow$                                           |