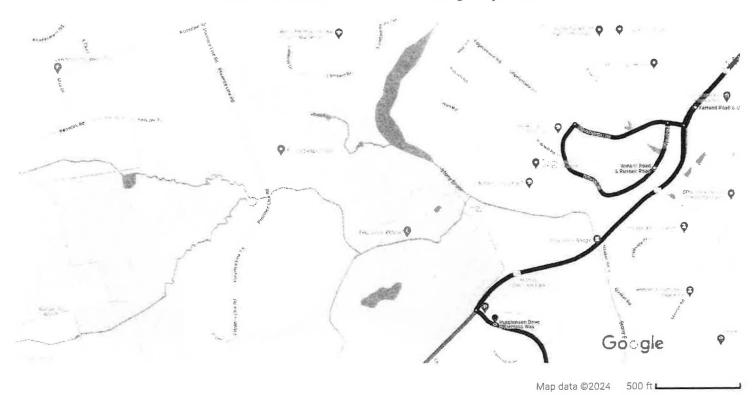

o the destination. SEE ATTACHED

**NOTE:** Within 10 days of the start of the contract, the contractor must submit to the district board of education a description of the actual streets traveled.

The vehicle shall arrive at the destination no earlier than 7:35am or later than 7:45 am

P.M. Run begins at the PEDDIE school at 6:00 P.M. and shall be the reverse of the A.M. run unless so indicated.

Minimum Vehicle Capacity 54 PASSENGERS

| Equipment | GPS & VIDEO |  |
|-----------|-------------|--|
|           |             |  |

Special Instructions

THE STARTING DATE OF THIS ROUTE IS THE FIRST DAY OF SCHOOL FOR THE 24-25 SCHOOL YEAR.

### Google Maps

Shady Brook Ln & Princeton - Kingston Rd, Princeton, Drive 11.3 miles, 32 min NJ 08540 to Hutchinson Dr & Fleming Way, Princeton, NJ 08540



Shady Brook Ln & Princeton - Kingston Rd Princeton, NJ 08540

- ↑ 1. Head southwest on Princeton Kingston Rd
  - 1 Destination will be on the right

0.6 mi

52 sec (0.6 mi)

630 Princeton - Kingston Rd Princeton, NJ 08540

- ↑ 2. Head northeast on Princeton Kingston Rd toward Riverside Dr
- 3. Turn left onto Poe Rd

0.4 mi

0.1 mi

1 min (0.5 mi)

Random Rd & Poe Rd Princeton, NJ 08540

| 1             | 4. | Head southeast on Poe Rd toward Princeton -<br>Kingston Rd       |           |
|---------------|----|------------------------------------------------------------------|-----------|
| $\rightarrow$ | 5. | Turn right at the 1st cross street onto Princeton<br>Kingston Rd | 1 mi<br>- |
| $\leftarrow$  | 6. |                                                                  | 9 mi      |