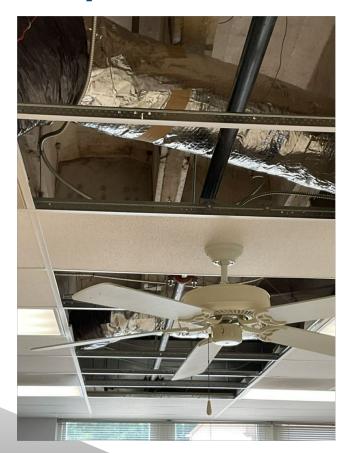

ew addition
- Parkwood Selective demolition in Administration renovation area
- Bridgeway Continue fire sprinkler upgrades to existing school
- Bridgeway Sitework mobilization, site selective demolition, & site utilities for new addition



### Construction Activity: Holman - Demolition in Lower Lockers Area





### Construction Activity: Holman - Asbestos Abatement in Lower Lockers





### Construction Activity: Willow Brook - Fire Sprinkler Main in Corridors





# Construction Activity: Willow Brook - Site Mobilization for new Addition





### Construction Activity: Parkwood - Selective Demolition in Admin Offices





#### Construction Activity: Parkwood - Site Demolition for Storm Shelter Addition





# Construction Activity: Bridgeway - Fire Sprinkler Installation in Classrooms





# Construction Activity: Bridgeway - Storm Shelter Layout & Site Mobilization





# Pattonville School District - Phase 1 Budget Dashboard:

Thru May Billing 2023





Owner Allowances: \$896,199 Used to date: \$0

#### GMP Value Billed to Date



GMP Total: \$39,165,341 Billed to date: \$2,427,372