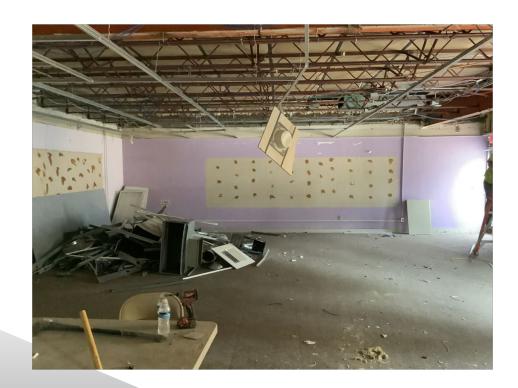

r addition
- Willow Brook Begin selective demolition in existing school for renovations
- Parkwood Sitework mobilization, site selective demolition, & site utilities for new addition
- Parkwood Selective demolition in Administration renovation area
- Bridgeway Continue fire sprinkler upgrades to existing school
- Bridgeway Sitework mobilization, site selective demolition, & site utilities for new addition



### Construction Activity: Holman - Demolition in Lower Lockers Area





### Construction Activity: Holman - Asbestos Abatement in Lower Lockers





### Construction Activity: Willow Brook - Fire Sprinkler Main in Corridors





# Construction Activity: Willow Brook - Site Mobilization for new Addition





### Construction Activity: Parkwood - Selective Demolition in Admin Offices





#### Construction Activity: Parkwood - Site Demolition for Storm Shelter Addition





# Construction Activity: Bridgeway - Fire Sprinkler Installation in Classrooms





# Construction Activity: Bridgeway - Storm Shelter Layout & Site Mobilization





# Pattonville School District - Phase 1 Budget Dashboard:

Thru May Billing 2023





Owner Allowances: \$896,199 Used to date: \$0

#### GMP Value Billed to Date



GMP Total: \$39,165,341 Billed to date: \$2,427,372