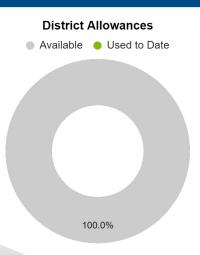

# Pattonville School District - Phase 1 Budget Dashboard:

Thru May Billing 2023

Owner Allowances: \$896,199 Used to date: \$0