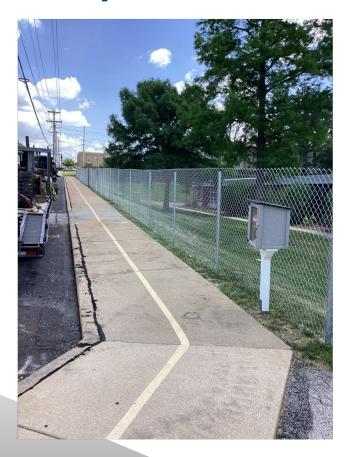

rades to existing school
- Willow Brook Sitework mobilization & site utilities for addition
- Willow Brook Begin selective demolition in existing school for renovations
- Parkwood Sitework mobilization, site selective demolition, & site utilities for new addition
- Parkwood Selective demolition in Administration renovation area
- Bridgeway Continue fire sprinkler upgrades to existing school
- Bridgeway Sitework mobilization, site selective demolition, & site utilities for new addition



### Construction Activity: Holman - Demolition in Lower Lockers Area





### Construction Activity: Holman - Asbestos Abatement in Lower Lockers





### Construction Activity: Willow Brook - Fire Sprinkler Main in Corridors





# Construction Activity: Willow Brook - Site Mobilization for new Addition





### Construction Activity: Parkwood - Selective Demolition in Admin Offices





#### Construction Activity: Parkwood - Site Demolition for Storm Shelter Addition





# Construction Activity: Bridgeway - Fire Sprinkler Installation in Classrooms





# Construction Activity: Bridgeway - Storm Shelter Layout & Site Mobilization





# Pattonville School District - Phase 1 Budget Dashboard:

Thru May Billing 2023





Owner Allowances: \$896,199 Used to date: \$0

#### GMP Value Billed to Date



GMP Total: \$39,165,341 Billed to date: \$2,427,372