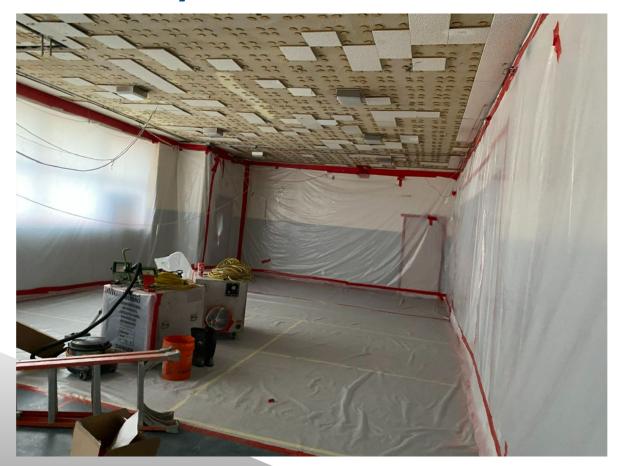

d new site utilities for Gym B addition
- Holman Continue selective interior demo at existing locker & fitness center
- Willow Brook Continue fire sprinkler upgrades to existing school
- Willow Brook Sitework mobilization & site utilities for addition
- Willow Brook Begin selective demolition in existing school for renovations
- Parkwood Sitework mobilization, site selective demolition, & site utilities for new addition
- Parkwood Selective demolition in Administration renovation area
- Bridgeway Continue fire sprinkler upgrades to existing school
- Bridgeway Sitework mobilization, site selective demolition, & site utilities for new addition



### Construction Activity: Holman - Demolition in Lower Lockers Area





### Construction Activity: Holman - Asbestos Abatement in Lower Lockers





### Construction Activity: Willow Brook - Fire Sprinkler Main in Corridors





# Construction Activity: Willow Brook - Site Mobilization for new Addition





### Construction Activity: Parkwood - Selective Demolition in Admin Offices





#### Construction Activity: Parkwood - Site Demolition for Storm Shelter Addition





# Construction Activity: Bridgeway - Fire Sprinkler Installation in Classrooms





# Construction Activity: Bridgeway - Storm Shelter Layout & Site Mobilization





# Pattonville School District - Phase 1 Budget Dashboard:

Thru May Billing 2023





Owner Allowances: \$896,199 Used to date: \$0

#### GMP Value Billed to Date



GMP Total: \$39,165,341 Billed to date: \$2,427,372