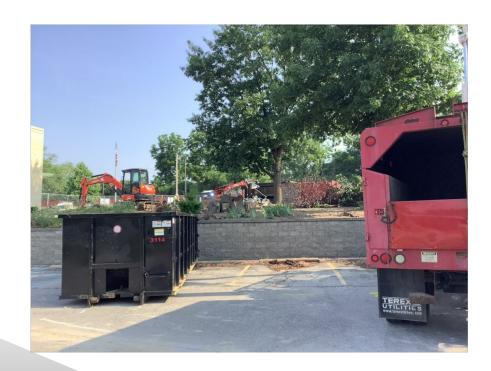

- Parkwood Sitework mobilization, site selective demolition, & site utilities for new addition
- Parkwood Selective demolition in Administration renovation area
- Bridgeway Continue fire sprinkler upgrades to existing school
- Bridgeway Sitework mobilization, site selective demolition, & site utilities for new addition



### Construction Activity: Holman - Demolition in Lower Lockers Area





### Construction Activity: Holman - Asbestos Abatement in Lower Lockers





### Construction Activity: Willow Brook - Fire Sprinkler Main in Corridors





# Construction Activity: Willow Brook - Site Mobilization for new Addition





### Construction Activity: Parkwood - Selective Demolition in Admin Offices





#### Construction Activity: Parkwood - Site Demolition for Storm Shelter Addition





# Construction Activity: Bridgeway - Fire Sprinkler Installation in Classrooms





# Construction Activity: Bridgeway - Storm Shelter Layout & Site Mobilization





# Pattonville School District - Phase 1 Budget Dashboard:

Thru May Billing 2023





Owner Allowances: \$896,199 Used to date: \$0

#### GMP Value Billed to Date



GMP Total: \$39,165,341 Billed to date: \$2,427,372