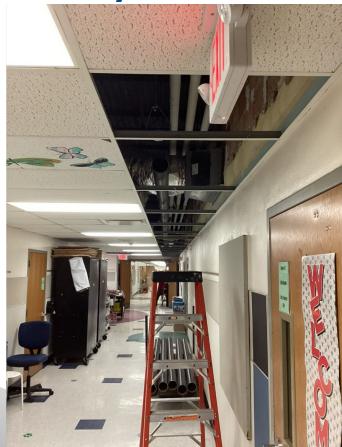

o at existing locker & fitness center
- Willow Brook Continue fire sprinkler upgrades to existing school
- Willow Brook Sitework mobilization & site utilities for addition
- Willow Brook Begin selective demolition in existing school for renovations
- Parkwood Sitework mobilization, site selective demolition, & site utilities for new addition
- Parkwood Selective demolition in Administration renovation area
- Bridgeway Continue fire sprinkler upgrades to existing school
- Bridgeway Sitework mobilization, site selective demolition, & site utilities for new addition



### Construction Activity: Holman - Demolition in Lower Lockers Area





### Construction Activity: Holman - Asbestos Abatement in Lower Lockers





### Construction Activity: Willow Brook - Fire Sprinkler Main in Corridors





# Construction Activity: Willow Brook - Site Mobilization for new Addition





### Construction Activity: Parkwood - Selective Demolition in Admin Offices





#### Construction Activity: Parkwood - Site Demolition for Storm Shelter Addition





# Construction Activity: Bridgeway - Fire Sprinkler Installation in Classrooms





# Construction Activity: Bridgeway - Storm Shelter Layout & Site Mobilization





# Pattonville School District - Phase 1 Budget Dashboard:

Thru May Billing 2023





Owner Allowances: \$896,199 Used to date: \$0

#### GMP Value Billed to Date



GMP Total: \$39,165,341 Billed to date: \$2,427,372