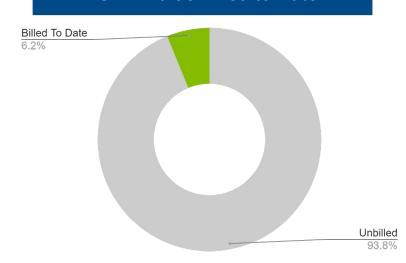

#### GMP Value Billed to Date

GMP Total: \$39,165,341 Billed to date: \$2,427,372