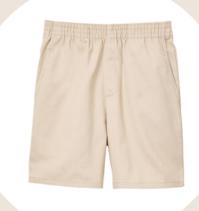

## Pret - Grade 5 Boys and Girls

Girls' Skort (Black and Khaki)

Girls' Skirt
(Black and Khaki)

Girls' and Boys' Shorts (Black and Khaki)

Girls' and Boys' Walking Shorts - Lighter Material (Black and Khaki)

Girls' and Boys' Pants (Black and Khaki)

Girls' and Boys' Short Sleeve Polo (Red and Black)

Girls' and Boys' Performance Dri-Fit Short Sleeve Polo (Red and Black)

Girls' and Boys' Long Sleeve Polo (Red and Black)