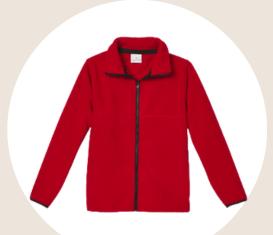

Outerwear Option: Full Zip Fleece Jacket (Red and Black)

Outerwear Option: 1/4 Zip Sweatshirt (Black)

Outerwear Option: Full Zip Hooded Sweatshirt (Black)

Outerwear Option: Heavyweight and Hooded Sweatshirt (Black)