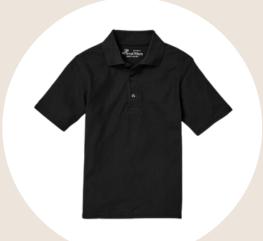

Girls' and Boys' Pants (Black and Khaki)

Girls' and Boys' Short Sleeve Polo (Red and Black)

Girls' and Boys' Performance Dri-Fit Short Sleeve Polo (Red and Black)

Girls' and Boys' Long Sleeve Polo (Red and Black)

Girls' and Boys' Shorts (Black and Khaki)

Girls' and Boys' Short Sleeve Polo (Red and Black)

Girls' and Boys' Performance Dri-Fit Short Sleeve Polo (Red and Black)

Girls' and Boys' Long Sleeve Polo (Red and Black)