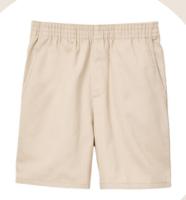

## Pret - Grade 5 Boys and Girls

Girls' Skort (Black and Khaki)

Girls' Skirt
(Black and Khaki)

Girls' and Boys' Shorts (Black and Khaki)

Girls' and Boys' Walking Shorts - Lighter Material (Black and Khaki)

Girls' and Boys' Pants (Black and Khaki)

Girls' and Boys' Short Sleeve Polo (Red and Black)

Girls' and Boys' Performance Dri-Fit Short Sleeve Polo (Red and Black)

Girls' and Boys' Long Sleeve Polo (Red and Black)

## 2024 DRESS CODE Grades 6 - 8 Boys and Girls

Girls' Skort (Black and Khaki)

Girls' and Boys' Walking Shorts - Lighter Material (Black and Khaki)

Girls' Skirt
(Black and Khaki)

Girls' and Boys' Pants (Black and Khaki)

Girls' and Boys' Shorts (Black and Khaki)

Girls' and Boys' Short Sleeve Polo (Red and Black)

Girls' and Boys' Performance Dri-Fit Short Sleeve Polo (Red and Black)

Girls' and Boys' Long Sleeve Polo (Red and Black)