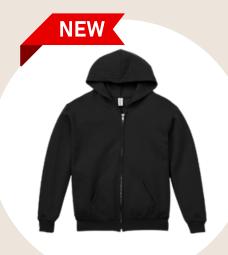

Outerwear Option: Full Zip Fleece Jacket (Red and Black)

Outerwear Option: 1/4 Zip Sweatshirt (Black)

Outerwear Option: Full Zip Hooded Sweatshirt (Black)

Outerwear Option: Heavyweight and Hooded Sweatshirt (Black)