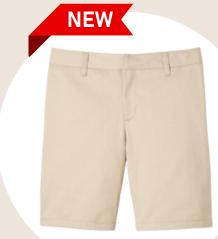

## Pret - Grade 5 Boys and Girls

Girls' Skort (Black and Khaki)

Girls' Skirt
(Black and Khaki)

Girls' and Boys' Shorts (Black and Khaki)

Girls' and Boys' Walking Shorts - Lighter Material (Black and Khaki)

Girls' and Boys' Pants (Black and Khaki)

Girls' and Boys' Short Sleeve Polo (Red and Black)

Girls' and Boys' Performance Dri-Fit Short Sleeve Polo (Red and Black)

Girls' and Boys' Long Sleeve Polo (Red and Black)

## 2024 DRESS CODE Grades 6 - 8 Boys and Girls

Girls' Skort (Black and Khaki)

Girls' and Boys' Walking Shorts - Lighter Material (Black and Khaki)

Girls' Skirt
(Black and Khaki)

Girls' and Boys' Pants (Black and Khaki)

Girls' and Boys' Shorts (Black and Khaki)

Girls' and Boys' Short Sleeve Polo (Red and Black)

Girls' and Boys' Performance Dri-Fit Short Sleeve Polo (Red and Black)

Girls' and Boys' Long Sleeve Polo (Red and Black)