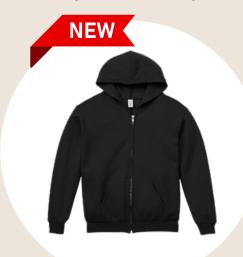

Outerwear Option: Full Zip Fleece Jacket (Red and Black)

Outerwear Option: 1/4 Zip Sweatshirt (Black)

Outerwear Option: Full Zip Hooded Sweatshirt (Black)

Outerwear Option: Heavyweight and Hooded Sweatshirt (Black)