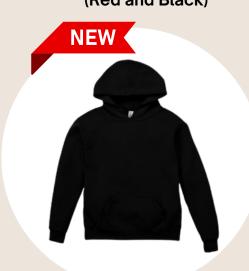

Outerwear Option: Full Zip Fleece Jacket (Red and Black)

Outerwear Option: 1/4 Zip Sweatshirt (Black)

Outerwear Option: Full Zip Hooded Sweatshirt (Black)

Outerwear Option: Heavyweight and Hooded Sweatshirt (Black)