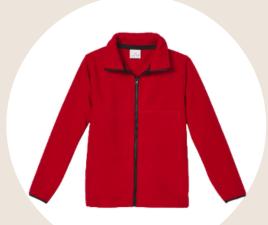

Outerwear Option: Full Zip Fleece Jacket (Red and Black)

Outerwear Option: 1/4 Zip Sweatshirt (Black)

Outerwear Option: Full Zip Hooded Sweatshirt (Black)

Outerwear Option: Heavyweight and Hooded Sweatshirt (Black)