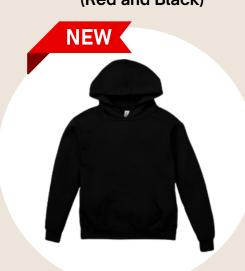

Outerwear Option: Full Zip Fleece Jacket (Red and Black)

Outerwear Option: 1/4 Zip Sweatshirt (Black)

Outerwear Option: Full Zip Hooded Sweatshirt (Black)

Outerwear Option: Heavyweight and Hooded Sweatshirt (Black)