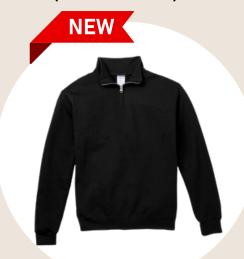

Outerwear Option: Full Zip Fleece Jacket (Red and Black)

Outerwear Option: 1/4 Zip Sweatshirt (Black)

Outerwear Option: Full Zip Hooded Sweatshirt (Black)

Outerwear Option: Heavyweight and Hooded Sweatshirt (Black)