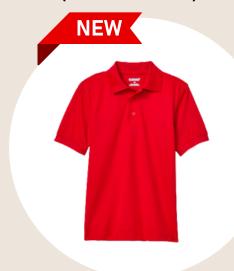

Girls' and Boys' Pants (Black and Khaki)

Girls' and Boys' Short Sleeve Polo (Red and Black)

Girls' and Boys' Performance Dri-Fit Short Sleeve Polo (Red and Black)

Girls' and Boys' Long Sleeve Polo (Red and Black)

Girls' and Boys' Shorts (Black and Khaki)

Girls' and Boys' Short Sleeve Polo (Red and Black)

Girls' and Boys' Performance Dri-Fit Short Sleeve Polo (Red and Black)

Girls' and Boys' Long Sleeve Polo (Red and Black)