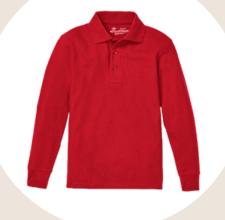

Girls' and Boys' Pants (Black and Khaki)

Girls' and Boys' Short Sleeve Polo (Red and Black)

Girls' and Boys' Performance Dri-Fit Short Sleeve Polo (Red and Black)

Girls' and Boys' Long Sleeve Polo (Red and Black)

Girls' and Boys' Shorts (Black and Khaki)

Girls' and Boys' Short Sleeve Polo (Red and Black)

Girls' and Boys' Performance Dri-Fit Short Sleeve Polo (Red and Black)

Girls' and Boys' Long Sleeve Polo (Red and Black)