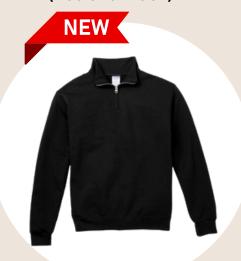

Outerwear Option: Full Zip Fleece Jacket (Red and Black)

Outerwear Option: 1/4 Zip Sweatshirt (Black)

Outerwear Option: Full Zip Hooded Sweatshirt (Black)

Outerwear Option: Heavyweight and Hooded Sweatshirt (Black)