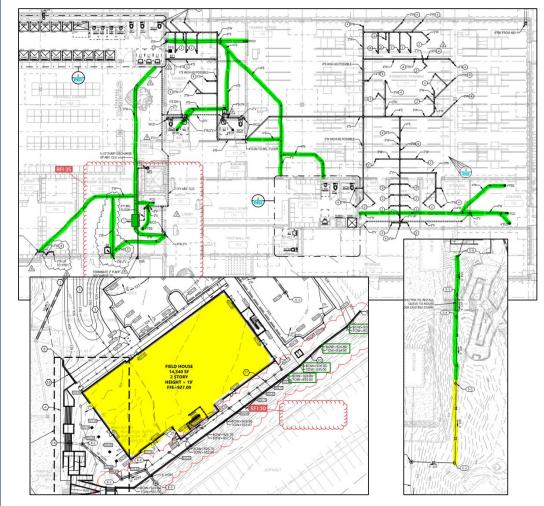

#### ST. PIUS X CATHOLIC SCHOOL FIELD HOUSE

Superintendent: Hoyt Clance/Drew Plunkett

Project Manager:

#### 4 Week - Near Term Schedule

WEEK OF 7/31 TO 8/27

Alex Johnson/Trey DeRieux

|                   |                     | М    | Т   | W   | Т   | F   | SS                | М   | Т   | W   | Т    | F    | SS           | М    | Т    | W    | Т    | F    | SS           | М    | Т    | W    | Т    | F    | SS   |
|-------------------|---------------------|------|-----|-----|-----|-----|-------------------|-----|-----|-----|------|------|--------------|------|------|------|------|------|--------------|------|------|------|------|------|------|
| Work Description  | Involved Trades     | 1/31 | 8/1 | 8/2 | 8/3 | 8/4 | <u>8/5</u><br>8/6 | 8/7 | 8/8 | 8/9 | 8/10 | 8/11 | 8/12<br>8/13 | 8/14 | 8/15 | 8/16 | 8/17 | 8/18 | 8/19<br>8/20 | 8/21 | 8/22 | 8/23 | 8/24 | 8/25 | 8/26 |
| SEWER LINE BORING | RUBY COLLINS        | ххх  | ххх | ххх | ххх | ххх |                   | ххх | ххх | ххх | ххх  | ххх  |              | ххх  | ххх  | ххх  | ххх  | ххх  |              | ххх  | xxx  | ххх  | ххх  | ххх  | T    |
| GRADING           | RUBY COLLINS        | ххх  | ххх | ххх | ххх | ххх |                   | ххх | ххх | ххх | ххх  | ххх  |              | ххх  | ххх  | ххх  | ххх  | ххх  |              |      |      |      |      |      | T    |
| SLAB POUR         | PARRISH CONCRETE    |      |     | ххх | ххх |     |                   |     |     |     |      |      |              |      |      |      |      |      |              |      |      |      |      |      | T    |
| STEEL DELIVERY    | TRINITY FABRICATORS |      |     |     |     |     |                   | ххх | ххх | ххх |      |      |              |      |      |      |      |      |              |      |      |      |      |      | T    |
| STEEL ERECTION    | TRINITY FABRICATORS |      |     |     |     |     |                   |     |     |     | ххх  | ххх  |              | ххх  | ххх  | ххх  | ххх  | ххх  |              | ххх  | xxx  | ххх  | ххх  | ххх  | T    |
|                   |                     |      |     |     |     |     |                   |     |     |     |      |      |              |      |      |      |      |      |              |      |      |      |      |      |      |
|                   |                     |      |     |     |     |     |                   |     |     |     |      |      |              |      |      |      |      |      |              |      |      |      |      |      | T    |
|                   |                     |      |     |     |     |     |                   |     |     |     |      |      |              |      |      |      |      |      |              |      |      |      |      |      | T    |
|                   |                     |      |     |     |     |     |                   |     |     | 1   |      |      |              |      |      |      |      |      |              |      | 1    |      |      |      |      |
|                   |                     |      |     |     |     |     |                   |     |     |     |      |      |              |      |      |      |      |      |              |      | 1    |      |      |      | T    |