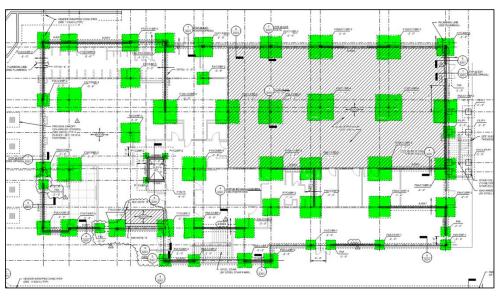

### **PROGRESS UPDATE**

### GREEN HIGHLIGHTED SECTIONS HAVE BEEN COMPLETED

REMAINING SPREAD FOOTINGS
POURED THIS WEEK; THE REST OF
THE PARKING LOT CURB AND
GUTTER POURED THIS WEEK;
BORING CONTINUED THIS WEEK