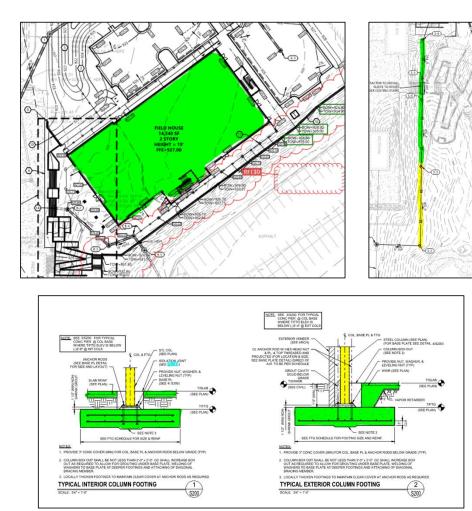

WE BUILD GREAT

|                                     | ST. PIUS X CA       | THOL  | -IC : | SCH   | 100  | DL F | IEL              | .D ł | HOL  | JSE    |      |        |                  |     |      |        |      | •      |                   |     |      | on/Tre<br>e/Drev |        |     | _              |
|-------------------------------------|---------------------|-------|-------|-------|------|------|------------------|------|------|--------|------|--------|------------------|-----|------|--------|------|--------|-------------------|-----|------|------------------|--------|-----|----------------|
| <u> 4 Week - Near Term Schedule</u> |                     |       |       |       |      |      |                  |      |      |        |      |        |                  |     | WE   | ek of  | - 8  | 8/7    | 7 TO 9/3          |     |      |                  |        |     |                |
| Work Description                    | Involved Trades     | 8/7 ≤ | 8/8 I | 8/9 ≲ | 8/10 |      | 8/12 0<br>8/13 0 |      | 8/15 | 8/16 ≷ | 8/17 | 8/18 ㅋ | 8/19 ഗ<br>8/20 ഗ |     | 8/22 | 8/23 ≷ | 8/24 | 8/25 1 | 8/26 0<br>8/27 00 |     | 8/29 | 8/30 ≶           | 8/31 – |     | 9/2 S<br>9/3 S |
| SEWER LINE BORING                   | RUBY COLLINS        | XXX   | xxx   | xxx   | ххх  | xxx  |                  | ххх  |      | 1      | xxx  |        |                  |     |      | ххх    |      |        |                   |     |      | xxx              |        | XXX |                |
| GRADING                             | RUBY COLLINS        | XXX   | xxx   | xxx   | ххх  | xxx  |                  | ххх  | xxx  | xxx    | xxx  | xxx    |                  |     |      |        |      |        |                   |     |      |                  |        |     |                |
| SLAB CURING                         | PARRISH CONCRETE    | XXX   | xxx   | xxx   |      |      |                  |      |      |        |      |        |                  |     |      |        |      |        |                   |     |      |                  |        |     |                |
| STEEL DELIVERY                      | TRINITY FABRICATORS |       | xxx   | xxx   |      |      |                  |      |      |        |      |        |                  |     |      |        |      |        |                   |     |      |                  |        |     |                |
| STEEL ERECTION                      | TRINITY FABRICATORS |       |       |       | ххх  | xxx  |                  | ххх  | xxx  | xxx    | xxx  | xxx    |                  | ххх | ххх  | ххх    | ххх  | ххх    |                   | xxx | xxx  | xxx              | xxx    | xxx |                |
| CMU BLOCK                           | PARRISH MASONRY     |       |       |       |      |      |                  |      |      |        |      |        |                  |     |      |        |      |        |                   | xxx | xxx  | xxx              | xxx    | xxx |                |
|                                     |                     |       |       |       |      |      |                  |      |      |        |      |        |                  |     |      |        |      |        |                   |     |      |                  |        |     |                |
|                                     |                     |       |       |       |      |      |                  |      |      |        |      |        |                  |     |      |        |      |        |                   |     |      |                  |        |     |                |
|                                     |                     |       |       |       |      |      |                  |      |      |        |      |        |                  |     |      |        |      |        |                   |     |      |                  |        |     |                |
|                                     |                     |       |       |       |      |      |                  |      |      |        |      |        |                  |     |      |        |      |        |                   |     |      |                  |        |     |                |

## GREEN HIGHLIGHTED SECTIONS HAVE BEEN COMPLETED; YELLOW HIGHLIGHTED IN PROGRESS

BORING CONTINUED THIS WEEK; SOG WAS POURED THIS WEEK;

## STEEL TO BE DELIVERED NEXT WEEK AND TO START ERECTING