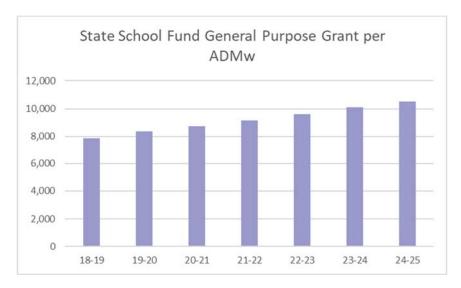

The State School Fund (SSF) allocated funding for each attending student in Oregon through a weighted distribution system. A seven year historical review of SSF dollars per ADMw (Average Daily Membership weighted) is shown in the chart below.