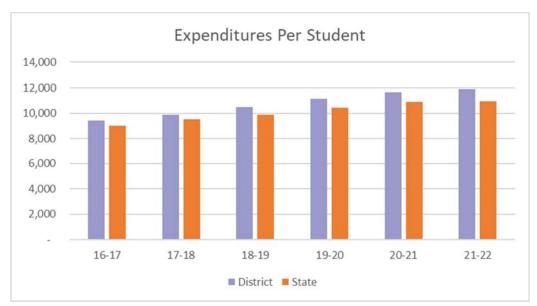

### **EXPENDITURES PER STUDENT**

Below is a depiction of the Woodburn School District's expenditure per student. Expenditures per student have continued to increase year over year, with the District spending more per student than the statewide average.