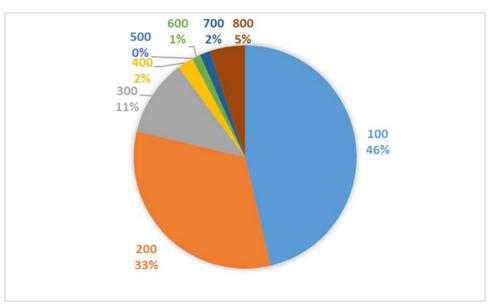

### **GENERAL FUND EXPENDITURE BY OBJECT SUMMARY**

| Object                            | Description                                           | Actuals 2122 | Actuals 2223 | Adopted 2324 | Proposed 2425 | Change from<br>Prior Year |
|-----------------------------------|-------------------------------------------------------|--------------|--------------|--------------|---------------|---------------------------|
| 100 - Salaries                    | All salaries including negotiated increases           | 33,309,334   | 37,550,388   | 41,583,307   | 42,145,515    | 1.33%                     |
| 200 - Benefits                    | Associated payroll costs, PERS, health insurance caps | 22,255,461   | 23,751,406   | 29,359,828   | 29,437,231    | 0.26%                     |
| 300 - Purchased<br>Services       | Utilities, printing, contracted services              | 7,588,746    | 9,424,854    | 10,200,535   | 10,074,209    | -1.25%                    |
| 400 - Supplies<br>and Materials   | Supplies, textbooks, computer hardware                | 1,564,955    | 2,291,499    | 2,965,312    | 2,118,887     | -39.95%                   |
| 500 - Capital<br>Expenditures     | New and replacement equipment                         | 1,574,943    | 133,861      | 32,000       | 55,000        | 41.82%                    |
| 600 - Other<br>Expenditures       | Dues and fees,<br>property insurance                  | 717,555      | 818,398      | 819,942      | 1,074,077     | 23.66%                    |
| 700 - Transfers                   | Transfers to other funds                              | 1,107,700    | 1,285,700    | 1,791,200    | 1,335,800     | -34.09%                   |
| 800 -<br>Contingencies<br>and EFB | Contingency and<br>Reserve for next<br>year           | -            | -            | 6,750,000    | 4,680,646     | -44.21%                   |
|                                   |                                                       | 68,118,694   | 75,256,106   | 93,502,124   | 90,921,365    | -2.84%                    |