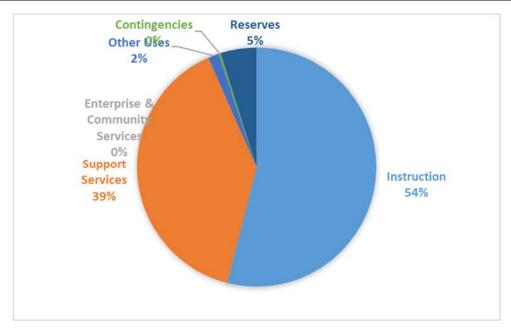

### **GENERAL FUND EXPENDITURE BY FUNCTION SUMMARY**

| Function                                        | Description                                                                                   | Actuals 2122    | Actuals 2223    | Adopted 2324                   | Proposed 2425                  | Change from Prior Year   |
|-------------------------------------------------|-----------------------------------------------------------------------------------------------|-----------------|-----------------|--------------------------------|--------------------------------|--------------------------|
| 1000 -<br>Instruction                           | Direct Classroom<br>Support                                                                   | 39,310,971      | 43,671,560      | 50,771,530                     | 49,061,054                     | -3.49%                   |
| 2000 - Support<br>Services                      | Counselors, media, assessment, central administration, facilities, transportation             | 27,695,287      | 30,291,314      | 34,181,394                     | 35,835,865                     | 4.62%                    |
| 3000 -<br>Enterprise &<br>Community<br>Services | Activities not directly related to education, such as the care of children, community welfare | 4,736           | 7,534           | 8,000                          | 8,000                          | 0.00%                    |
| 5000-Other<br>Uses                              | Debt Service,<br>Transfers                                                                    | 1,101,700       | 1,285,700       | 1,791,200                      | 1,335,800                      | -34.09%                  |
| Contingencies                                   | Unexpected expenditures                                                                       |                 |                 | 250,000                        | 250,000                        | 0.00%                    |
| Reserves                                        | Next year's reserve                                                                           | -<br>68,112,694 | -<br>75,256,108 | 6,500,000<br><b>93,502,124</b> | 4,430,646<br><b>90,921,365</b> | -46.71%<br><b>-2.84%</b> |