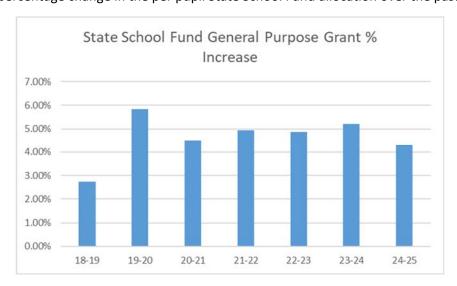

This chart details the percentage change in the per pupil State School Fund allocation over the past seven years.