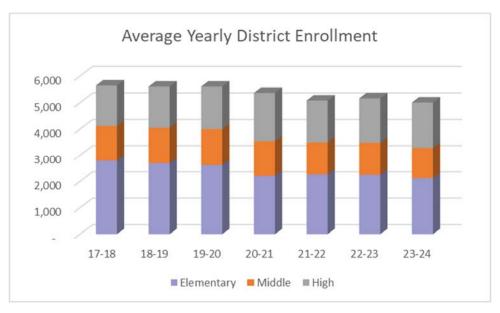

### **ENROLLMENT CHANGES**

Since the 2015 – 2016 school year, student enrollment in the Woodburn School District has decreased by 658 students. The District is projecting a student population of 5,135 for October 1, 2024, compared with 5,662 students in the 2015 - 2016 school year.