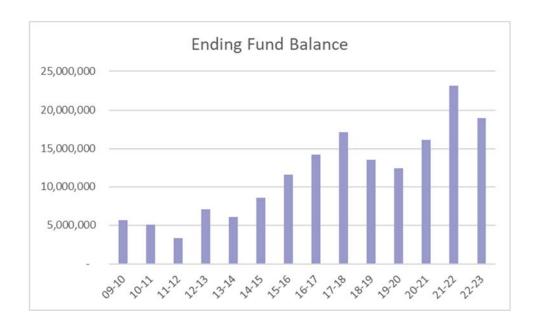

### **BEGINNING FUND BALANCE**

The Beginning Fund Balance is rolled over from the Ending Fund balance of the prior year and is used to provide revenue until tax revenues are received in November. The 24-25 Beginning Fund Balance of \$12,062,421 is 13.27 percent of the total revenues.

### **Beginning Fund Balance**

| 2021-22 Actuals | 2022-23 Actuals | 2023-24 Adopted | 2024-25 Proposed |
|-----------------|-----------------|-----------------|------------------|
| 16,176,457      | 23,127,635      | 18,931,037      | 12,062,421       |

### **BEGINNING FUND BALANCE AND FINANCIAL STABILITY**

With the uncertainty in state funding, an important element in maintaining sustainability from one year to another is the Beginning Fund Balance. The Beginning Fund Balance is used to maintain a positive cash flow until tax revenues are received in November, and to smooth out unexpected shortages of revenues.