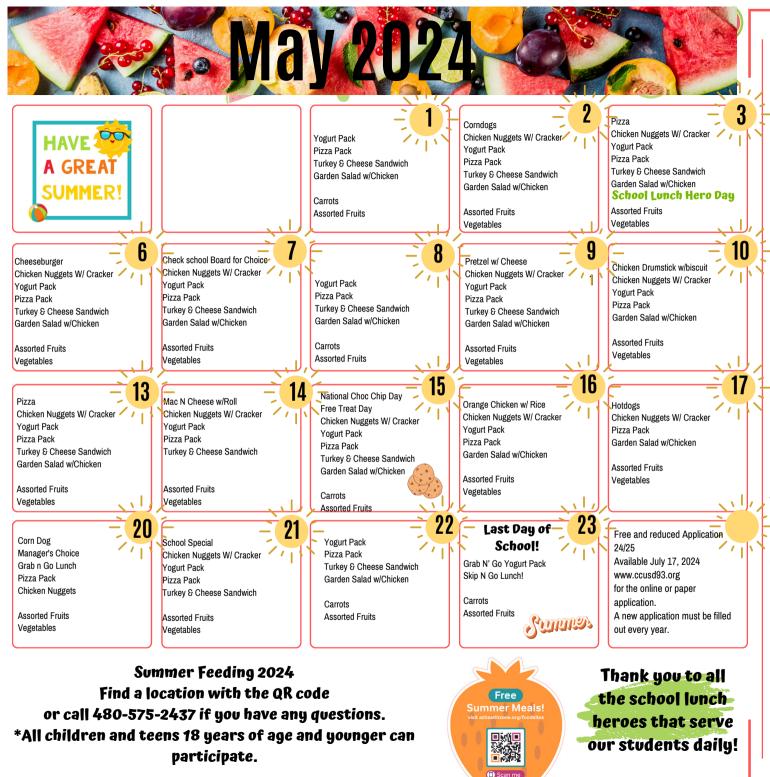

CUSD Prices for School Meals: Lunch

Student Meal: \$1.00 Reduced Meal: \$0.30 Adult Meal: \$2.50

Breakfast

Student Meal: \$2.50 Reduced Meal: \$0.40 Adult Meal: \$4.15

## **Daily Breakfast:**

Choice of featured entree, with fruit, 100% fruit juice & milk (white or chocolate).

Entree choices include: whole grain cereals, bagel w/ cream cheese, whole grain donuts, breakfast bars, pancakes, or waffles.

## Daily Lunch:

Choice of featured entrées, milk (white, chocolate) and unlimited fruits & vegetables.

## Cold Entrées

Yogurt Pack: String cheese, yogurt, crackers, fruit, and a vegetable.

Pizza Pack: Flatbread. marinara, shredded cheese, and a fruit.

Salad: Romaine lettuce, shredded cheese, chicken, and a grain.

Assorted fruit and vegetable offerings: Pears, Apples, Oranges, Ban