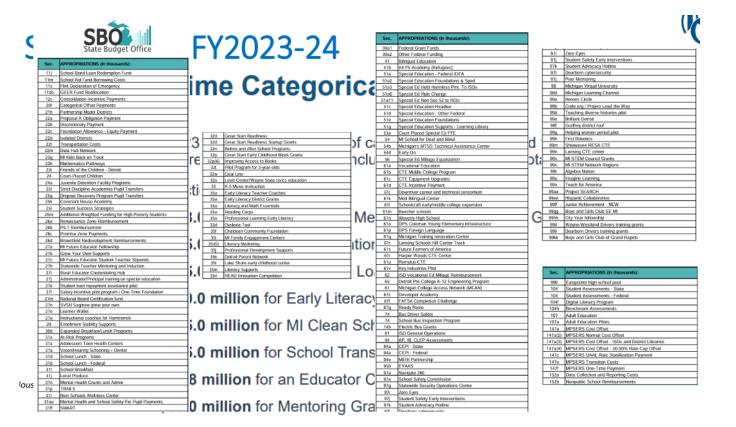

|
| Proposed Supplemental (2024-3)                                                                         | 43.3           |            |            |  |  |  |
| Community Colleges                                                                                     | 544.5          | 465.9      | 469.5      |  |  |  |
| Higher Education                                                                                       | 487.2          | 545.5      | 545.0      |  |  |  |
| Total Expenditures                                                                                     | \$22,753.5     | \$21,617.6 | \$20,703.6 |  |  |  |
| Projected Ending Balance / (Shortfall)                                                                 | \$564.1        | \$12.0     | \$665.5    |  |  |  |



### **Inflationary Impact**



This \$1,757 perpupil deficit equates
to approximately **\$9 million** in
lower revenue for
Bloomfield Hills
School District in
this school year.

Actual Per-Pupil Funding

-Per-Pupil Funding had State matched inflation rate

### Enrollment



Questions