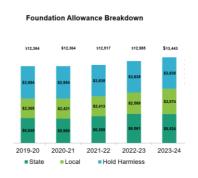

### Non-Instructional Support Services

Actions: Develop deep understanding of district support services (i.e. finances, operations, human resources, technology, food service, transportation, etc.)

- Pass August 6, 2024 Non-Homestead and Hold-Harmless Millage Renewal.
- Support administration of 24-25 adopted budget.
- Support 24-25 operations projects and priorities.
- Meet with Department Leaders to understand departmental goals.

#### Bloomfield Hills Schools - General Fund 2023-24 Revenues by Source and Expenditures by Object

| Original<br>Budget<br>\$ 38,102,974<br>61,610,253<br>2,688,922                                     | Midyear<br>Budget<br>\$ 41,382,465<br>57,133,786<br>2,955,027                                                                                                                                 | \$3,279,491<br>(4,476,467)<br>316,105                                                                                                                                                                                                                                                                                                                                                                                                                                                                                                                                                                                                                                                                                                    | 8.6%<br>-7.3%<br>12.0%<br>3.8%                                                                                                                                                                                                                                                                                                                                                                                                                                                                                                                                                                                                                                                                                                                                                                                                                                                                                                                                               |
|----------------------------------------------------------------------------------------------------|-----------------------------------------------------------------------------------------------------------------------------------------------------------------------------------------------|------------------------------------------------------------------------------------------------------------------------------------------------------------------------------------------------------------------------------------------------------------------------------------------------------------------------------------------------------------------------------------------------------------------------------------------------------------------------------------------------------------------------------------------------------------------------------------------------------------------------------------------------------------------------------------------------------------------------------------------|------------------------------------------------------------------------------------------------------------------------------------------------------------------------------------------------------------------------------------------------------------------------------------------------------------------------------------------------------------------------------------------------------------------------------------------------------------------------------------------------------------------------------------------------------------------------------------------------------------------------------------------------------------------------------------------------------------------------------------------------------------------------------------------------------------------------------------------------------------------------------------------------------------------------------------------------------------------------------|
|                                                                                                    |                                                                                                                                                                                               | 002,141                                                                                                                                                                                                                                                                                                                                                                                                                                                                                                                                                                                                                                                                                                                                  | 0.0%                                                                                                                                                                                                                                                                                                                                                                                                                                                                                                                                                                                                                                                                                                                                                                                                                                                                                                                                                                         |
| 110,279,690                                                                                        | 109,701,566                                                                                                                                                                                   | (578,124)                                                                                                                                                                                                                                                                                                                                                                                                                                                                                                                                                                                                                                                                                                                                |                                                                                                                                                                                                                                                                                                                                                                                                                                                                                                                                                                                                                                                                                                                                                                                                                                                                                                                                                                              |
|                                                                                                    |                                                                                                                                                                                               |                                                                                                                                                                                                                                                                                                                                                                                                                                                                                                                                                                                                                                                                                                                                          |                                                                                                                                                                                                                                                                                                                                                                                                                                                                                                                                                                                                                                                                                                                                                                                                                                                                                                                                                                              |
| 49,206,467<br>43,529,552<br>8,954,810<br>4,911,740<br>3,263,401<br>444,001<br>2,000<br>110,311,971 | 51,004,550<br>42,056,024<br>10,277,648<br>4,509,134<br>3,554,214<br>181,804<br>2,000<br>111,585,374                                                                                           | 1,798,083<br>(1,473,528)<br>1,322,838<br>(402,606)<br>290,813<br>(262,197)                                                                                                                                                                                                                                                                                                                                                                                                                                                                                                                                                                                                                                                               | 14.8%<br>-8.2%<br>8.9%                                                                                                                                                                                                                                                                                                                                                                                                                                                                                                                                                                                                                                                                                                                                                                                                                                                                                                                                                       |
| (32,281)                                                                                           | (1,883,808)                                                                                                                                                                                   |                                                                                                                                                                                                                                                                                                                                                                                                                                                                                                                                                                                                                                                                                                                                          |                                                                                                                                                                                                                                                                                                                                                                                                                                                                                                                                                                                                                                                                                                                                                                                                                                                                                                                                                                              |
| \$ 21,612,727                                                                                      | \$ 21,612,727                                                                                                                                                                                 |                                                                                                                                                                                                                                                                                                                                                                                                                                                                                                                                                                                                                                                                                                                                          |                                                                                                                                                                                                                                                                                                                                                                                                                                                                                                                                                                                                                                                                                                                                                                                                                                                                                                                                                                              |
| \$ 21,580,446                                                                                      | \$ 19,728,919                                                                                                                                                                                 |                                                                                                                                                                                                                                                                                                                                                                                                                                                                                                                                                                                                                                                                                                                                          |                                                                                                                                                                                                                                                                                                                                                                                                                                                                                                                                                                                                                                                                                                                                                                                                                                                                                                                                                                              |
| 19.56%                                                                                             | 17.68%                                                                                                                                                                                        |                                                                                                                                                                                                                                                                                                                                                                                                                                                                                                                                                                                                                                                                                                                                          |                                                                                                                                                                                                                                                                                                                                                                                                                                                                                                                                                                                                                                                                                                                                                                                                                                                                                                                                                                              |
|                                                                                                    | \$ 38,102,974<br>61,610,253<br>2,638,922<br>7,892,541<br>35,000<br>110,279,690<br>49,206,467<br>43,529,552<br>8,954,810<br>2,000<br>110,311,971<br>(32,281)<br>\$ 21,612,727<br>\$ 21,580,446 | Original<br>Budget         Midyear<br>Budget           \$ 38,102,974         \$ 41,382,465           61,610,253         57,133,786           2,638,922         2,935,027           7,892,541         8,195,286           35,000         35,000           110,279,690         109,701,566           49,206,467         51,004,550           43,529,552         42,056,024           8,954,810         10,277,648           4,911,740         4,509,134           3,263,401         3,554,214           444,001         181,804           2,000         2,000           110,311,971         111,585,374           (32,281)         (1,883,808)           \$ 21,612,727         \$ 21,612,727           \$ 21,580,446         \$ 19,728,919 | Original<br>Budget         Midyear<br>Budget         Change           \$ 38,102,974         \$ 41,382,465         \$ 3,279,491           61,610,253         57,133,786         (4,476,467)           2,638,922         2,935,027         316,105           7,892,541         8,195,288         302,747           35,000         35,000         -           110,279,690         109,701,566         (578,124)           49,206,467         51,004,550         1,798,083           43,529,552         42,056,024         (1,473,528)           8,954,810         10,277,648         1,322,838           4,911,740         4,509,134         (402,693)           3,263,401         3,554,214         290,813           444,001         181,804         (262,197)           2,000         2,000         -           110,311,971         111,585,374         1,273,403           (32,281)         (1,883,808)         \$ 21,612,727           \$ 21,580,446         \$ 19,728,919 |