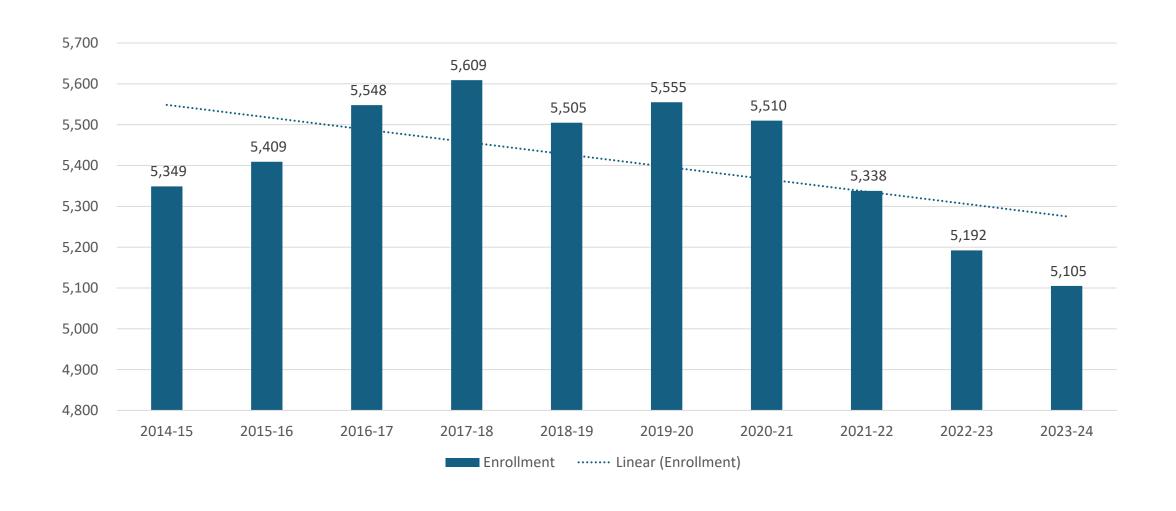

| 465.9      | 469.5      |  |  |  |
| Higher Education                                                                                       | 487.2          | 545.5      | 545.0      |  |  |  |
| Total Expenditures                                                                                     | \$22,753.5     | \$21,617.6 | \$20,703.6 |  |  |  |
| Projected Ending Balance / (Shortfall)                                                                 | \$564.1        | \$12.0     | \$665.5    |  |  |  |



### **Inflationary Impact**



This \$1,757 perpupil deficit equates
to approximately **\$9 million** in
lower revenue for
Bloomfield Hills
School District in
this school year.

Actual Per-Pupil Funding

-Per-Pupil Funding had State matched inflation rate

### Enrollment



Questions