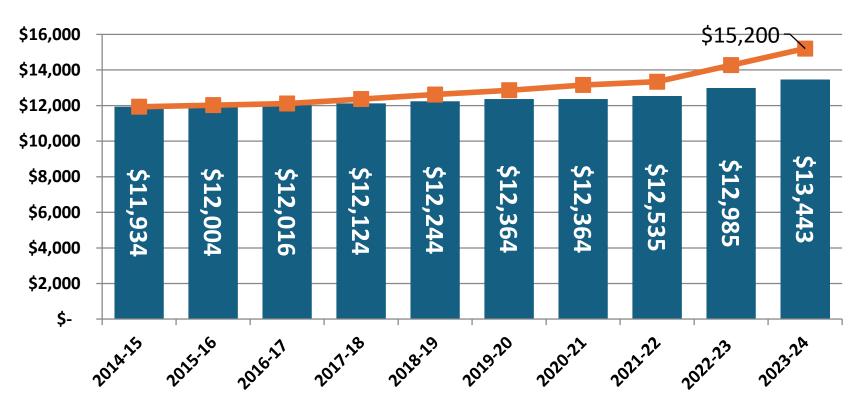

### **Inflationary Impact**

This \$1,757 perpupil deficit equates
to approximately **\$9 million** in
lower revenue for
Bloomfield Hills
School District in
this school year.

Actual Per-Pupil Funding

-Per-Pupil Funding had State matched inflation rate