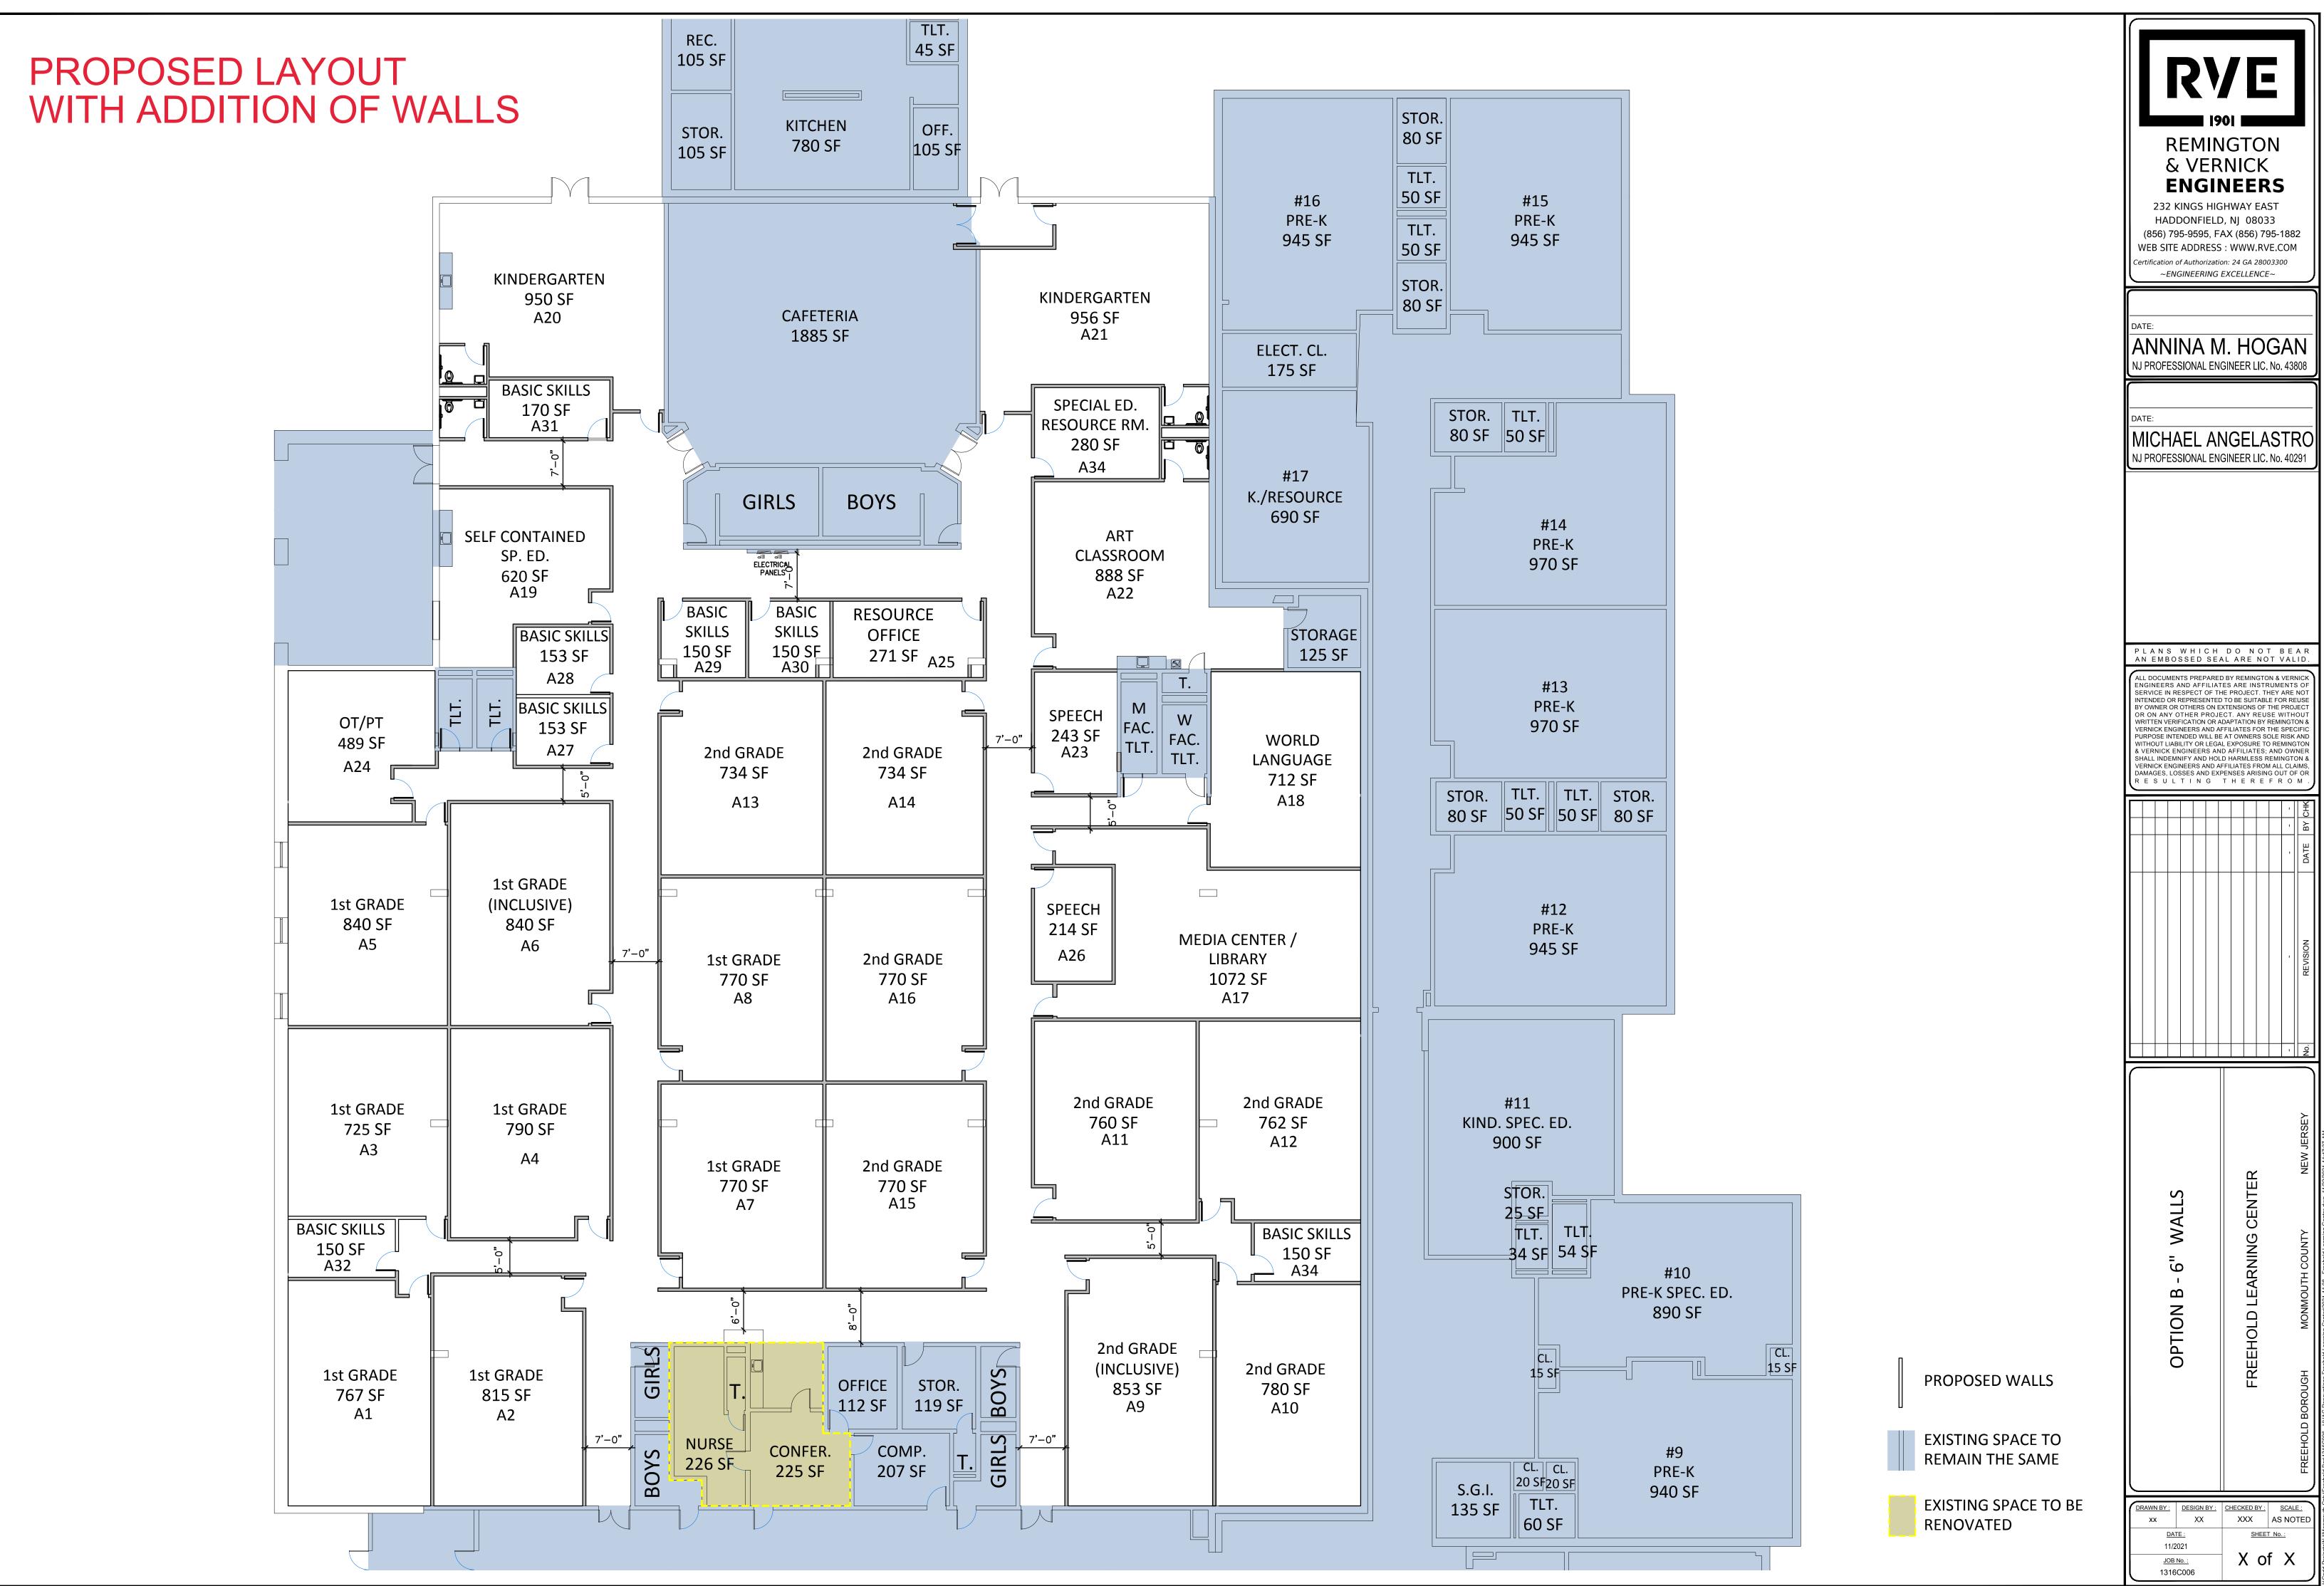

PROPOSED WALLS

**EXISTING SPACE TO** 

**REMAIN THE SAME** 

RENOVATED

EXISTING SPACE TO BE

## **Classroom Space Inventory**

UPDATED FROM REVIEW

|            |                           |                       |                                 |                 |           | WITH PRINCIPAL |      |  |  |
|------------|---------------------------|-----------------------|---------------------------------|-----------------|-----------|----------------|------|--|--|
| Existing # | Existing Area Use         | Existing<br>Area (SF) | Existing<br>Student<br>Capacity | FES<br>Capacity | FES Space | 6" WALLS       | Δ    |  |  |
| A1         | 1st Grade Classroom       | 706                   | 20.5                            | 21              | 850       | 767            | 61   |  |  |
| A2         | 1st Grade Classroom       | 568                   | 20.5                            | 21              | 850       | 815            | 247  |  |  |
| A3         | 1st Grade Classroom       | 630                   | 20.5                            | 21              | 850       | 725            | 95   |  |  |
| A4         | 1st Grade Classroom       | 682                   | 20.5                            | 21              | 850       | 790            | 108  |  |  |
| A5         | 1st Grade Classroom       | 725                   | 20.5                            | 21              | 850       | 840            | 115  |  |  |
|            | 1st Grade Classroom       |                       |                                 |                 |           |                |      |  |  |
| A6         | (Inclusive)               | 603                   | 20.5                            | 21              | 850       | 840            | 237  |  |  |
| A7         | 1st Grade Classroom       | 725                   | 20.5                            | 21              | 850       | 770            | 45   |  |  |
| A8         | 1st Grade Classroom       | 550                   | 20.5                            | 21              | 850       | 770            | 220  |  |  |
|            | 2nd Grade Classroom       |                       |                                 |                 |           |                |      |  |  |
| A9         | (Inclusive)               | 711                   | 19.6                            | 21              | 850       | 853            | 142  |  |  |
| A10        | 2nd Grade Classroom       | 720                   | 19.6                            | 21              | 850       | 780            | 60   |  |  |
| A11        | 2nd Grade Classroom       | 835                   | 19.6                            | 21              | 850       | 760            | -75  |  |  |
| A12        | 2nd Grade Classroom       | 930                   | 19.6                            | 21              | 850       | 762            | -168 |  |  |
| A13        | 2nd Grade Classroom       | 795                   | 19.6                            | 21              | 850       | 734            | -61  |  |  |
| A14        | 2nd Grade Classroom       | 725                   | 19.6                            | 21              | 850       | 734            | 9    |  |  |
| A15        | 2nd Grade Classroom       | 801                   | 19.6                            | 21              | 850       | 770            | -31  |  |  |
| A16        | 2nd Grade Classroom       | 712                   | 19.6                            | 21              | 850       | 770            | 58   |  |  |
| A17        | Library                   | 657                   |                                 |                 | 4000      | 1072           | 415  |  |  |
| A18        | World Language            | 585                   |                                 |                 |           | 712            | 127  |  |  |
|            | Self-Contained Special Ed |                       |                                 |                 |           |                |      |  |  |
| A19        | Classroom                 | 585                   |                                 | 12              | 600       | 620            | 35   |  |  |
| A20        | Kindergarten Classroom    | 1100                  | 20                              | 21              | 950       | 950            | -150 |  |  |
| A21        | Kindergarten Classroom    | 915                   | 20                              | 21              | 950       | 956            | 41   |  |  |
| A22        | Art Classroom             | 570                   |                                 |                 |           | 888            | 318  |  |  |
| A23        | Speech Classroom          | 245                   |                                 |                 |           | 243            | -2   |  |  |
| A24        | OT/PT                     | 388                   |                                 |                 |           | 489            | 101  |  |  |
| A25        | Resource Office           | 245                   |                                 |                 |           | 280            | 35   |  |  |
| A26        | Speech Classroom          | 260                   |                                 |                 |           | 214            | -46  |  |  |
| A27        | Basic Skills/S.G.I.       | 310                   |                                 |                 |           | 153            | -157 |  |  |
| A28        | Basic Skills/S.G.I.       | 185                   |                                 |                 |           | 153            | -32  |  |  |
| A29        | Basic Skills/S.G.I.       | 290                   |                                 |                 |           | 150            | -140 |  |  |
| A30        | Basic Skills/S.G.I.       | 204                   |                                 |                 |           | 150            | -54  |  |  |
| A31        | Basic Skills/S.G.I.       | 243                   |                                 |                 |           | 170            | -73  |  |  |
| A32        | Basic Skills/S.G.I.       | 138                   |                                 |                 |           | 150            | 12   |  |  |
| A33        | Special Ed. Resource Room | 0                     |                                 |                 |           | 280            | 280  |  |  |
| A34        | Basic Skills/S.G.I.       | 0                     |                                 |                 |           | 150            | 150  |  |  |
|            | Total Usable Space        | 18338                 |                                 |                 |           | 20260          | 1922 |  |  |