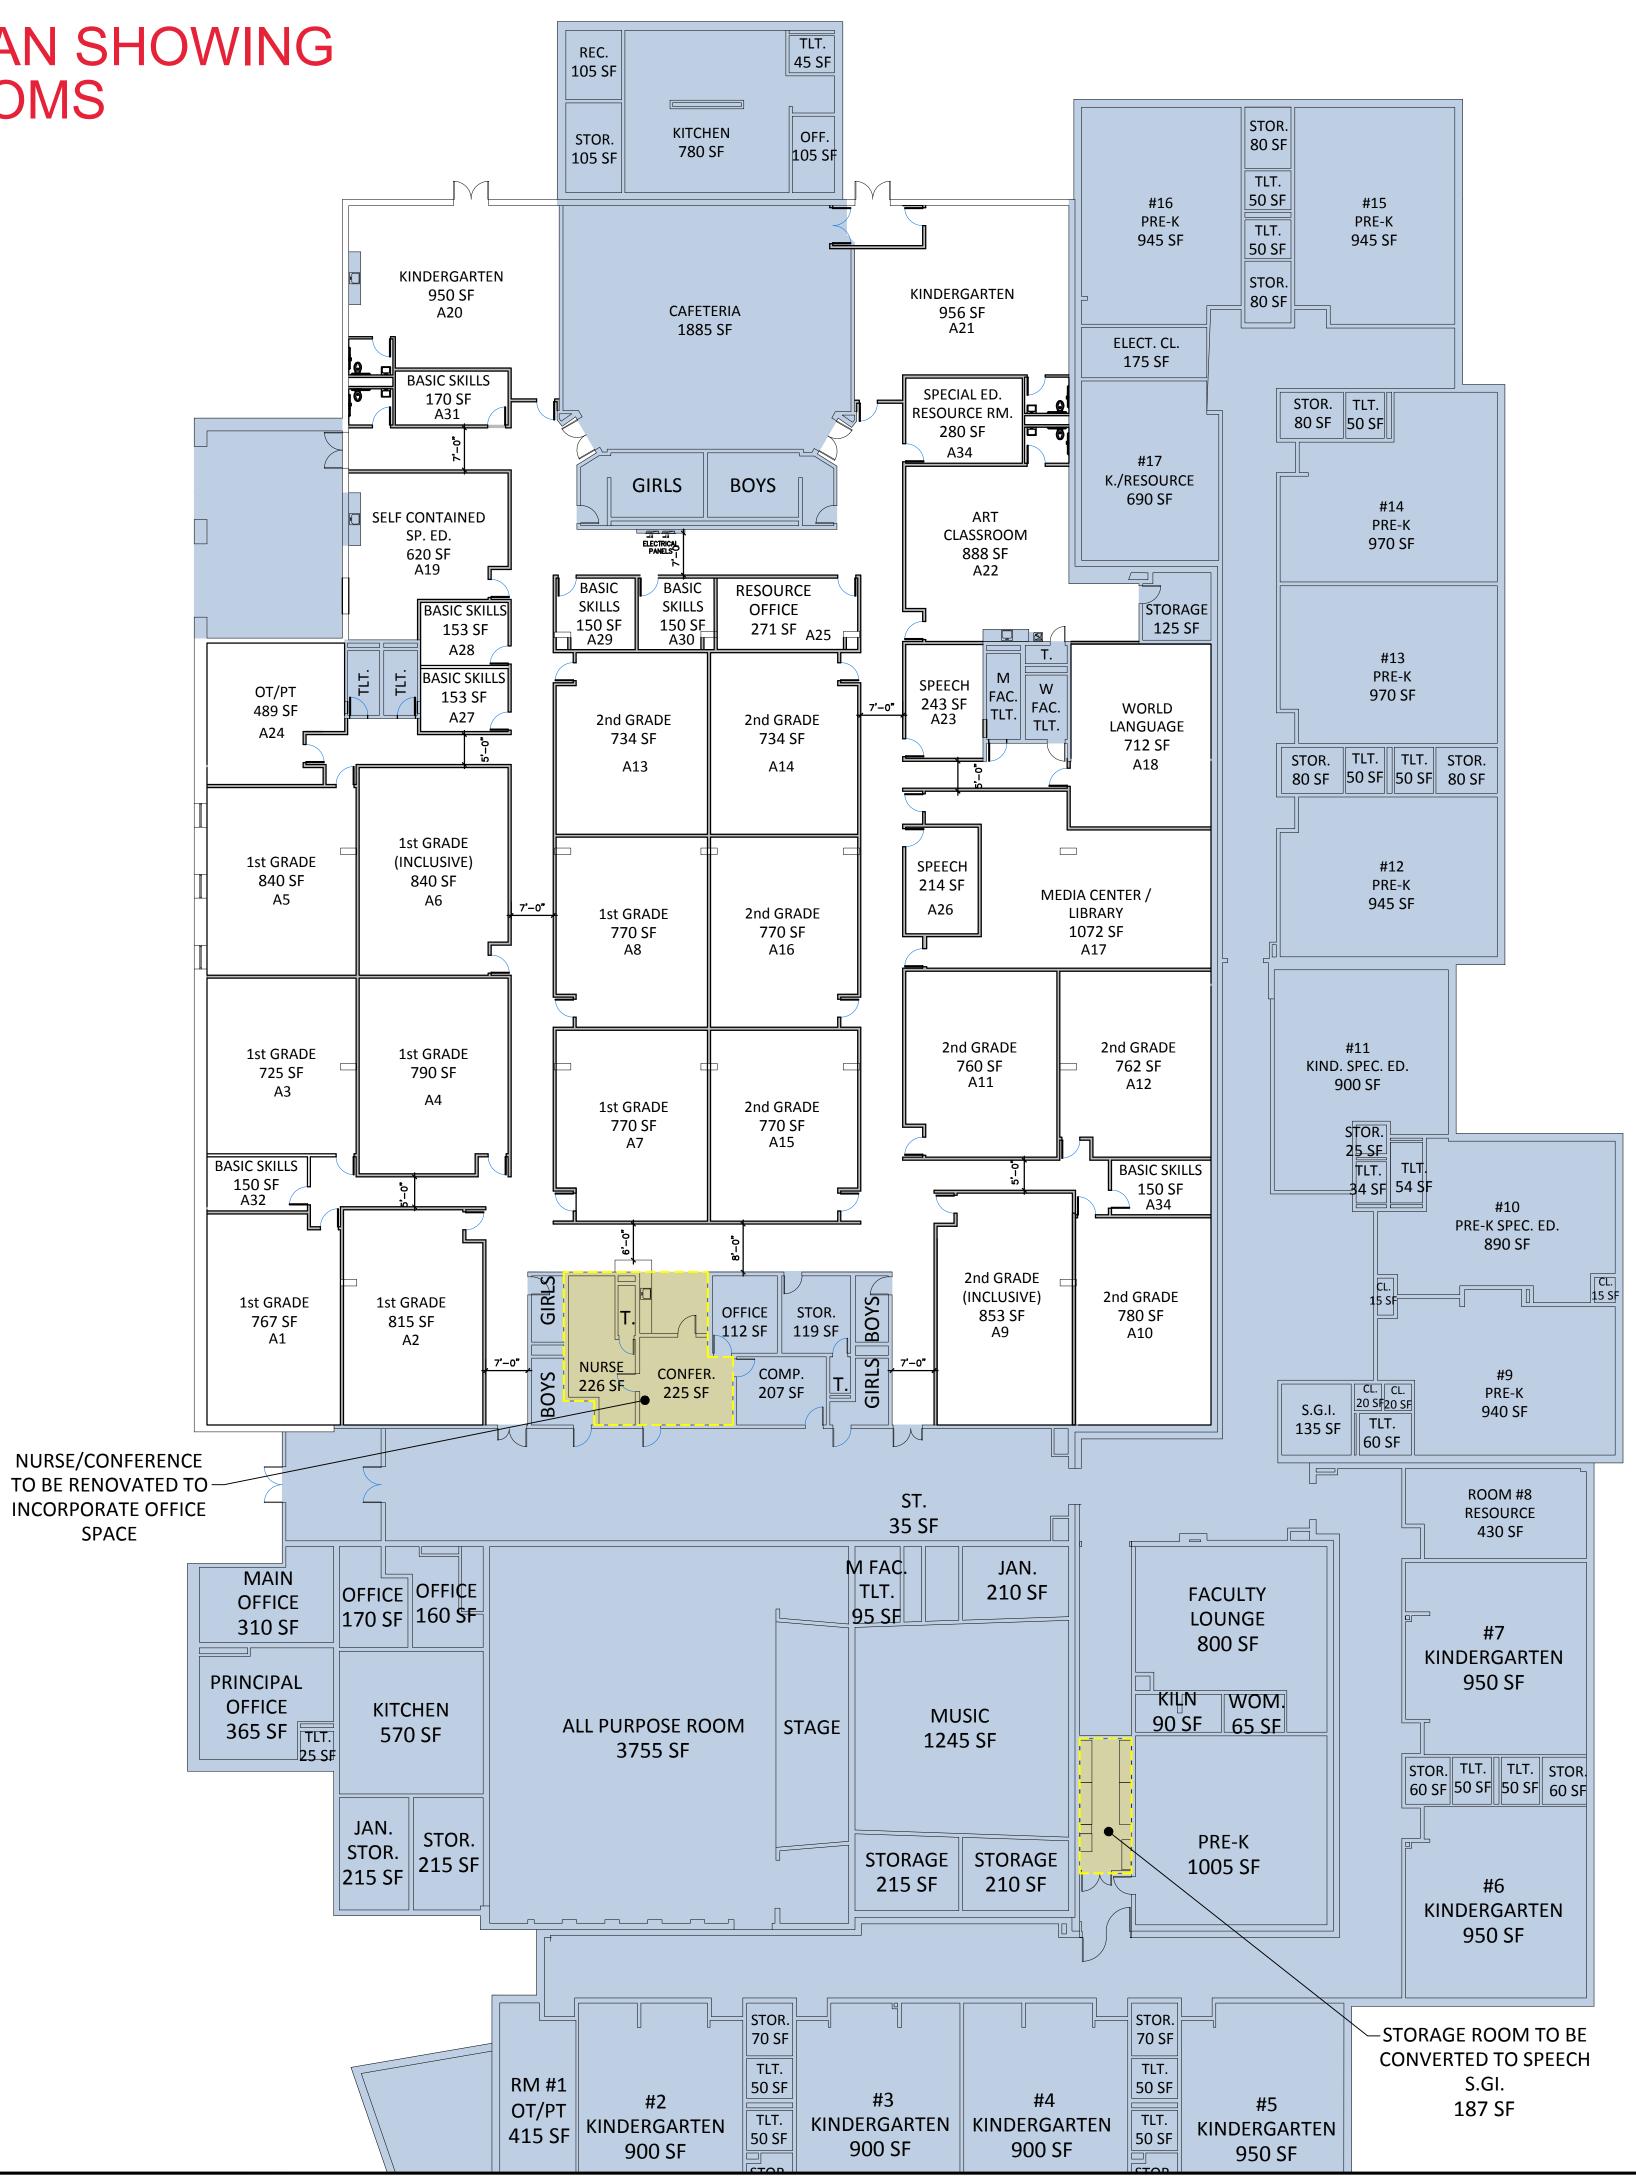

## LARGER FLOOR PLAN SHOWING SURROUNDING ROOMS

| W                                          | 23:<br>HA<br>(856)<br>/EB S                                                                      | R<br>&<br>E<br>2 K<br>10E<br>79!                                         | E<br>N<br>N<br>IN(<br>DOI<br>5-9<br>AD<br>f Au            | M<br>/E<br>GS<br>NFI<br>599<br>DR                              | <b>F</b><br>HI(<br>ELI<br>5, F<br>ESS                     | )))<br>()<br>()<br>()<br>()<br>()<br>()<br>()<br>()<br>()<br>()<br>()<br>() | <b>I</b><br><b>I</b><br><b>I</b><br><b>I</b><br><b>I</b><br><b>I</b><br><b>I</b><br><b>I</b><br><b>I</b><br><b>I</b> | T(<br>C<br>E<br>08<br>56)<br>WW<br>GA 2                           | K<br>R<br>EA:<br>03<br>79<br>RV                                   | N<br>ST<br>3<br>95-<br>E.C                                       | 188<br>COM                                                 |                                                             |
|--------------------------------------------|--------------------------------------------------------------------------------------------------|--------------------------------------------------------------------------|-----------------------------------------------------------|----------------------------------------------------------------|-----------------------------------------------------------|-----------------------------------------------------------------------------|----------------------------------------------------------------------------------------------------------------------|-------------------------------------------------------------------|-------------------------------------------------------------------|------------------------------------------------------------------|------------------------------------------------------------|-------------------------------------------------------------|
| NJ<br>DAT                                  | PROF                                                                                             | ESS                                                                      |                                                           |                                                                | A                                                         | IGII                                                                        |                                                                                                                      |                                                                   | .ic.                                                              | No                                                               | . 438<br>TF                                                | 308<br>                                                     |
|                                            | L A N<br>N E M I<br>GINEEF<br>RVICE I<br>ENDED                                                   | S<br>3 O S<br>MEN<br>RS A                                                | W F<br>S S E<br>TS F<br>ND                                | H I I<br>E D<br>PREF<br>AFF                                    | C H<br>S E<br>PARE                                        | D<br>A L<br>D B<br>HE I                                                     | O O A F                                                                                                              |                                                                   | O -<br>N O<br>GTCC<br>STF<br>T. TH                                | T I<br>T N<br>RUMI<br>HEY                                        | B E / A L                                                  | A R<br>ID.<br>NICK<br>S OF<br>NOT                           |
| OR<br>WR<br>PUI<br>WIT<br>& V<br>SH<br>DAI | OWNER<br>OWNER<br>OWNER<br>NICK IN<br>RNICK E<br>RPOSE<br>THOUT I<br>/ERNICK E<br>MAGES<br>E S U | IY O<br>(ERIF<br>INTE)<br>INTE)<br>IABI<br>K EN<br>EMN<br>ENGII<br>, LOS | THE<br>NEEI<br>NDE<br>LITY<br>IGIN<br>IFY<br>NEEI<br>SSES | R P<br>TION<br>RS A<br>D W<br>OR<br>EER<br>ANE<br>RS A<br>S AN | ROJ<br>OR<br>ILL B<br>LEG<br>S AI<br>O HO<br>ND A<br>D EX | EC1<br>ADA<br>FFII<br>E A1<br>AL E<br>ND A<br>LD H<br>AFFII                 | T. AN<br>PTAT<br>LIAT<br>T OW<br>XPO<br>AFFII<br>HARN<br>LIAT                                                        | NY F<br>FION<br>ES F<br>SUR<br>SUR<br>LIAT<br>MLE<br>ES F<br>S AR | EU<br>BY<br>OR<br>SS<br>E<br>E<br>SS<br>R<br>SS<br>R<br>N<br>ISIN | SE V<br>REM<br>THE<br>DLE<br>D RE<br>AND<br>EMI<br>M ALI<br>G OU | VITH<br>INGT<br>SPEC<br>RISK<br>MING<br>OW<br>NGT<br>L CLA | OUT<br>ON &<br>CIFIC<br>AND<br>GTON<br>NER<br>DN &<br>NIMS, |
|                                            |                                                                                                  |                                                                          |                                                           |                                                                |                                                           |                                                                             |                                                                                                                      |                                                                   |                                                                   |                                                                  | 1                                                          | No. REVISION                                                |
|                                            | ALLS                                                                                             |                                                                          |                                                           |                                                                |                                                           |                                                                             | CENTER                                                                                                               |                                                                   |                                                                   |                                                                  |                                                            | NEW JERSEY                                                  |
|                                            | OPTION B - 6" WALLS                                                                              |                                                                          |                                                           |                                                                |                                                           |                                                                             | FREEHOLD LEARNING CENTER                                                                                             |                                                                   |                                                                   |                                                                  |                                                            | SH MONMOUTH COUNTY                                          |
|                                            | DRAWN BY : DESIGN BY :                                                                           |                                                                          |                                                           |                                                                |                                                           |                                                                             | CHECKED BY :                                                                                                         |                                                                   |                                                                   |                                                                  |                                                            |                                                             |
|                                            | xx XX   DATE : 11/2021   JOB No. : 1316C006                                                      |                                                                          |                                                           |                                                                |                                                           | XXX AS NOTED<br>SHEET NO.:<br>X of X                                        |                                                                                                                      |                                                                   |                                                                   |                                                                  |                                                            |                                                             |

## **Classroom Space Inventory**

UPDATED FROM REVIEW

|            |                           |                       |                                 |                 |           | WITH PRINCIPAL |      |  |  |
|------------|---------------------------|-----------------------|---------------------------------|-----------------|-----------|----------------|------|--|--|
| Existing # | Existing Area Use         | Existing<br>Area (SF) | Existing<br>Student<br>Capacity | FES<br>Capacity | FES Space | 6" WALLS       | Δ    |  |  |
| A1         | 1st Grade Classroom       | 706                   | 20.5                            | 21              | 850       | 767            | 61   |  |  |
| A2         | 1st Grade Classroom       | 568                   | 20.5                            | 21              | 850       | 815            | 247  |  |  |
| A3         | 1st Grade Classroom       | 630                   | 20.5                            | 21              | 850       | 725            | 95   |  |  |
| A4         | 1st Grade Classroom       | 682                   | 20.5                            | 21              | 850       | 790            | 108  |  |  |
| A5         | 1st Grade Classroom       | 725                   | 20.5                            | 21              | 850       | 840            | 115  |  |  |
|            | 1st Grade Classroom       |                       |                                 |                 |           |                |      |  |  |
| A6         | (Inclusive)               | 603                   | 20.5                            | 21              | 850       | 840            | 237  |  |  |
| A7         | 1st Grade Classroom       | 725                   | 20.5                            | 21              | 850       | 770            | 45   |  |  |
| A8         | 1st Grade Classroom       | 550                   | 20.5                            | 21              | 850       | 770            | 220  |  |  |
|            | 2nd Grade Classroom       |                       |                                 |                 |           |                |      |  |  |
| A9         | (Inclusive)               | 711                   | 19.6                            | 21              | 850       | 853            | 142  |  |  |
| A10        | 2nd Grade Classroom       | 720                   | 19.6                            | 21              | 850       | 780            | 60   |  |  |
| A11        | 2nd Grade Classroom       | 835                   | 19.6                            | 21              | 850       | 760            | -75  |  |  |
| A12        | 2nd Grade Classroom       | 930                   | 19.6                            | 21              | 850       | 762            | -168 |  |  |
| A13        | 2nd Grade Classroom       | 795                   | 19.6                            | 21              | 850       | 734            | -61  |  |  |
| A14        | 2nd Grade Classroom       | 725                   | 19.6                            | 21              | 850       | 734            | 9    |  |  |
| A15        | 2nd Grade Classroom       | 801                   | 19.6                            | 21              | 850       | 770            | -31  |  |  |
| A16        | 2nd Grade Classroom       | 712                   | 19.6                            | 21              | 850       | 770            | 58   |  |  |
| A17        | Library                   | 657                   |                                 |                 | 4000      | 1072           | 415  |  |  |
| A18        | World Language            | 585                   |                                 |                 |           | 712            | 127  |  |  |
|            | Self-Contained Special Ed |                       |                                 |                 |           |                |      |  |  |
| A19        | Classroom                 | 585                   |                                 | 12              | 600       | 620            | 35   |  |  |
| A20        | Kindergarten Classroom    | 1100                  | 20                              | 21              | 950       | 950            | -150 |  |  |
| A21        | Kindergarten Classroom    | 915                   | 20                              | 21              | 950       | 956            | 41   |  |  |
| A22        | Art Classroom             | 570                   |                                 |                 |           | 888            | 318  |  |  |
| A23        | Speech Classroom          | 245                   |                                 |                 |           | 243            | -2   |  |  |
| A24        | OT/PT                     | 388                   |                                 |                 |           | 489            | 101  |  |  |
| A25        | Resource Office           | 245                   |                                 |                 |           | 280            | 35   |  |  |
| A26        | Speech Classroom          | 260                   |                                 |                 |           | 214            | -46  |  |  |
| A27        | Basic Skills/S.G.I.       | 310                   |                                 |                 |           | 153            | -157 |  |  |
| A28        | Basic Skills/S.G.I.       | 185                   |                                 |                 |           | 153            | -32  |  |  |
| A29        | Basic Skills/S.G.I.       | 290                   |                                 |                 |           | 150            | -140 |  |  |
| A30        | Basic Skills/S.G.I.       | 204                   |                                 |                 |           | 150            | -54  |  |  |
| A31        | Basic Skills/S.G.I.       | 243                   |                                 |                 |           | 170            | -73  |  |  |
| A32        | Basic Skills/S.G.I.       | 138                   |                                 |                 |           | 150            | 12   |  |  |
| A33        | Special Ed. Resource Room | 0                     |                                 |                 |           | 280            | 280  |  |  |
| A34        | Basic Skills/S.G.I.       | 0                     |                                 |                 |           | 150            | 150  |  |  |
|            | Total Usable Space        | 18338                 |                                 |                 |           | 20260          | 1922 |  |  |