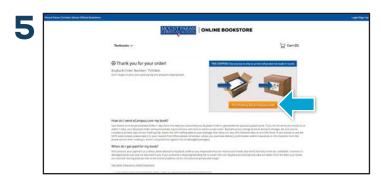

Select Return My Rental for Free.

Print the prepaid UPS shipping label and packing slip. Once printed, place the packing slip in a box, making sure that the books are packed securely, and affix the UPS shipping label to the outside of the box. Take the package to your local UPS shipping location, and you're done!