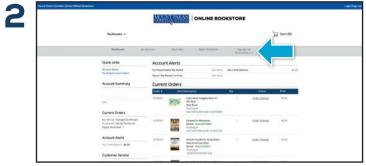

| Hours Paren Christian School Official Soul | 1044                                                             |            |                                                                                                            |                                                  |                               |                                                                                                                       | Lighting |
|--------------------------------------------|------------------------------------------------------------------|------------|------------------------------------------------------------------------------------------------------------|--------------------------------------------------|-------------------------------|-----------------------------------------------------------------------------------------------------------------------|----------|
|                                            |                                                                  | 1          | MUNUTATION I                                                                                               | DNLINE BOOKS                                     | TORE                          |                                                                                                                       |          |
|                                            | Textbooks                                                        | •          |                                                                                                            |                                                  | 3                             | Cert SS                                                                                                               |          |
|                                            | Daritheound                                                      | My Account | My Orders                                                                                                  | Digital Social test                              | Mariage My<br>Rectals Returns | Sel My Technolog                                                                                                      |          |
| 9                                          | uick Links                                                       | Mana       | ige My Rentals/Re                                                                                          | turns                                            |                               |                                                                                                                       |          |
| Ref.                                       | turn for a Refund<br>turn My Restal for Free<br>rshave or Sciend |            | Resum for a Refund                                                                                         | Return My Ret                                    |                               | et Extend                                                                                                             |          |
| A                                          | ccount Summary                                                   | for relian | d and remed borns are slighte to<br>ed for any reason within 30 days<br>it of term. Start your return have | Residued with your rems<br>using our free UPS re | murn label service. Selve     | p time with pour renal to work to<br>ext to toop? Choose pour robors<br>of early pay for estimation and<br>purybases. |          |
| 10                                         |                                                                  |            |                                                                                                            |                                                  |                               |                                                                                                                       |          |
|                                            | count Alerts                                                     |            |                                                                                                            |                                                  |                               |                                                                                                                       |          |
| **)                                        | Credit Balance: \$5.00                                           |            |                                                                                                            |                                                  |                               |                                                                                                                       |          |
| 14                                         | extbook Rewards                                                  |            |                                                                                                            |                                                  |                               |                                                                                                                       |          |
| 10                                         | Prevanda Crastic \$5.00                                          |            |                                                                                                            |                                                  |                               |                                                                                                                       |          |

Once you have logged in to your account, select **Manage My Rentals/Returns** from the menu bar.

|  | ONLINE BOOKSTORE                                                                                                                                                                                                                                                                                                                                                                                                                                                                                                                                                                                                                                                                                                                                                                                                                                                                                                                                                                                                                                                                                                                                                                                                                                                                                                                                                                                                                                                                                                                                                                                                                                                                                                                                                                                                                                                                                                                                                                                                                                                                                                               |              |                 |                                                                       |                             |                                     |  |  |  |  |
|--|--------------------------------------------------------------------------------------------------------------------------------------------------------------------------------------------------------------------------------------------------------------------------------------------------------------------------------------------------------------------------------------------------------------------------------------------------------------------------------------------------------------------------------------------------------------------------------------------------------------------------------------------------------------------------------------------------------------------------------------------------------------------------------------------------------------------------------------------------------------------------------------------------------------------------------------------------------------------------------------------------------------------------------------------------------------------------------------------------------------------------------------------------------------------------------------------------------------------------------------------------------------------------------------------------------------------------------------------------------------------------------------------------------------------------------------------------------------------------------------------------------------------------------------------------------------------------------------------------------------------------------------------------------------------------------------------------------------------------------------------------------------------------------------------------------------------------------------------------------------------------------------------------------------------------------------------------------------------------------------------------------------------------------------------------------------------------------------------------------------------------------|--------------|-----------------|-----------------------------------------------------------------------|-----------------------------|-------------------------------------|--|--|--|--|
|  | Textbosies 🗸                                                                                                                                                                                                                                                                                                                                                                                                                                                                                                                                                                                                                                                                                                                                                                                                                                                                                                                                                                                                                                                                                                                                                                                                                                                                                                                                                                                                                                                                                                                                                                                                                                                                                                                                                                                                                                                                                                                                                                                                                                                                                                                   |              |                 |                                                                       |                             | A certai                            |  |  |  |  |
|  | Settered                                                                                                                                                                                                                                                                                                                                                                                                                                                                                                                                                                                                                                                                                                                                                                                                                                                                                                                                                                                                                                                                                                                                                                                                                                                                                                                                                                                                                                                                                                                                                                                                                                                                                                                                                                                                                                                                                                                                                                                                                                                                                                                       | My Monet     | 10 ( 11 day 1)  | light hotped                                                          | Manage My<br>Remainflatures | and the bestimoids:                 |  |  |  |  |
|  | Quick Links                                                                                                                                                                                                                                                                                                                                                                                                                                                                                                                                                                                                                                                                                                                                                                                                                                                                                                                                                                                                                                                                                                                                                                                                                                                                                                                                                                                                                                                                                                                                                                                                                                                                                                                                                                                                                                                                                                                                                                                                                                                                                                                    | Return       | Your Renta      | 4                                                                     |                             |                                     |  |  |  |  |
|  | Raturn for a ferfund<br>Raturn My Ranaji for Irea<br>Putchast or Deland                                                                                                                                                                                                                                                                                                                                                                                                                                                                                                                                                                                                                                                                                                                                                                                                                                                                                                                                                                                                                                                                                                                                                                                                                                                                                                                                                                                                                                                                                                                                                                                                                                                                                                                                                                                                                                                                                                                                                                                                                                                        | Select V     | our Books       |                                                                       |                             | Print Lakel & Complete Belleri      |  |  |  |  |
|  | Account Summary                                                                                                                                                                                                                                                                                                                                                                                                                                                                                                                                                                                                                                                                                                                                                                                                                                                                                                                                                                                                                                                                                                                                                                                                                                                                                                                                                                                                                                                                                                                                                                                                                                                                                                                                                                                                                                                                                                                                                                                                                                                                                                                |              | Rem Description |                                                                       | . Ber                       | Error Tour Error                    |  |  |  |  |
|  | 100                                                                                                                                                                                                                                                                                                                                                                                                                                                                                                                                                                                                                                                                                                                                                                                                                                                                                                                                                                                                                                                                                                                                                                                                                                                                                                                                                                                                                                                                                                                                                                                                                                                                                                                                                                                                                                                                                                                                                                                                                                                                                                                            | a respective |                 | enice Hull chevature Diabert Délice<br>Drude 19<br>1001: 97801204035* | PUTCH .                     | at Ship this beek back<br>Kar bee   |  |  |  |  |
|  | Current Orders                                                                                                                                                                                                                                                                                                                                                                                                                                                                                                                                                                                                                                                                                                                                                                                                                                                                                                                                                                                                                                                                                                                                                                                                                                                                                                                                                                                                                                                                                                                                                                                                                                                                                                                                                                                                                                                                                                                                                                                                                                                                                                                 | *****        | 7               | Farment to Manaahar<br>Isans anatosimenaame                           | - 44,0000                   | fearer.                             |  |  |  |  |
|  | lay feerate versage eig feerate<br>fundament bei bij feeratein<br>Organiteinigheit (                                                                                                                                                                                                                                                                                                                                                                                                                                                                                                                                                                                                                                                                                                                                                                                                                                                                                                                                                                                                                                                                                                                                                                                                                                                                                                                                                                                                                                                                                                                                                                                                                                                                                                                                                                                                                                                                                                                                                                                                                                           |              | *               | Agatos 1, Gudu 1<br>Calo Matematica (19)                              | and con-                    | U Dray strip local back<br>for lowe |  |  |  |  |
|  | Account Alerts                                                                                                                                                                                                                                                                                                                                                                                                                                                                                                                                                                                                                                                                                                                                                                                                                                                                                                                                                                                                                                                                                                                                                                                                                                                                                                                                                                                                                                                                                                                                                                                                                                                                                                                                                                                                                                                                                                                                                                                                                                                                                                                 |              |                 |                                                                       |                             |                                     |  |  |  |  |
|  | Number of Street, Stre | P. March     | 2               | Hurige Treates late of Golds and<br>Hartest<br>1011 #78148171570      | 41008                       | at Ship they beek bank<br>Rat Date  |  |  |  |  |
|  |                                                                                                                                                                                                                                                                                                                                                                                                                                                                                                                                                                                                                                                                                                                                                                                                                                                                                                                                                                                                                                                                                                                                                                                                                                                                                                                                                                                                                                                                                                                                                                                                                                                                                                                                                                                                                                                                                                                                                                                                                                                                                                                                |              |                 |                                                                       |                             |                                     |  |  |  |  |