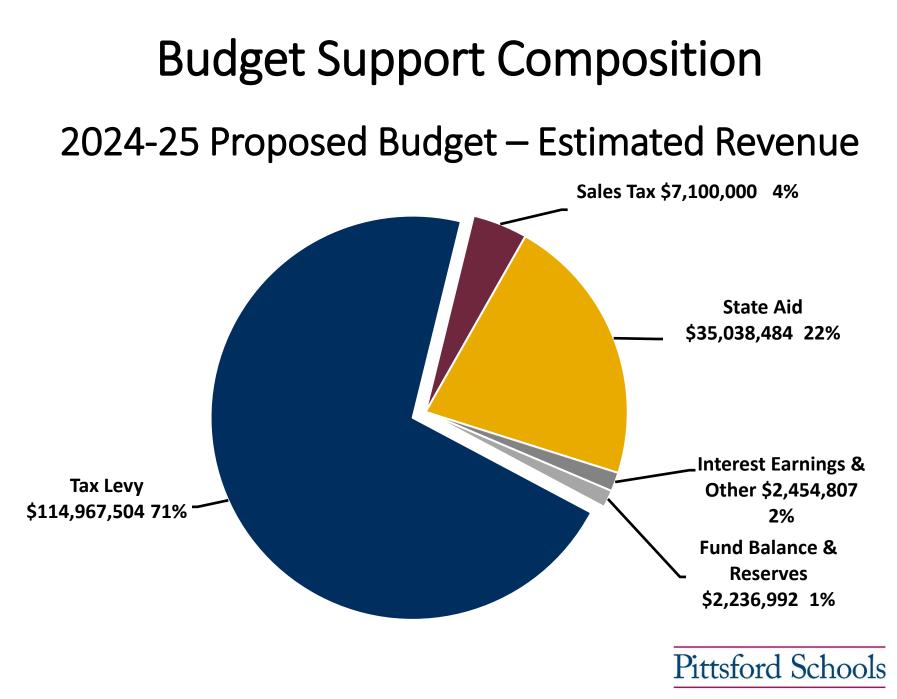

### Revenue Details – Local Revenue

| Revenue              | Esti | 2023-24<br>mated Budget | P  | 2024-25<br>roposed Budget | \$ Change       | % Change           |
|----------------------|------|-------------------------|----|---------------------------|-----------------|--------------------|
| Tax Levy             | \$   | 111,953,539             | \$ | 114,967,504               | \$<br>3,013,965 | <mark>2.69%</mark> |
| PILOTS - COMIDA      | \$   | 80,080                  | \$ | 103,966                   |                 |                    |
| Interest & Penalties | \$   | 100                     | \$ | 100                       | \$<br>-         | 0.00%              |
| Sales Tax            | \$   | 6,600,088               | \$ | 7,100,000                 | \$<br>499,912   | 7.57%              |
| Total                | \$   | 118,633,807             | \$ | 122,171,570               | \$<br>3,537,763 | 2.98%              |

### Revenue Details – State Revenue

Based on Executive Proposal

|                           | Estimated 2023-24 |    | Projected<br>2024-25 |    | \$ Change | % Change |
|---------------------------|-------------------|----|----------------------|----|-----------|----------|
|                           |                   |    | 2024 23              |    | çenange   |          |
| Foundation aid            | \$<br>21,091,130  | \$ | 21,092,291           | \$ | 1,161     | 0.01%    |
| BOCES aid                 | \$<br>4,220,595   | \$ | 3,513,073            | \$ | (707,522) | -16.76%  |
| High Excess Cost          | \$<br>285,588     | \$ | 353 <i>,</i> 527     | \$ | 67,939    | 23.79%   |
| Private Excess Cost       | \$<br>298,533     | \$ | 366,473              | \$ | 67,940    | 22.76%   |
| Hardware/Technology       | \$<br>95,602      | \$ | 93,774               | \$ | (1,828)   | -1.91%   |
| Software/Library/Textbook | \$<br>474,300     | \$ | 481,438              | \$ | 7,138     | 1.50%    |
| Transportation            | \$<br>3,367,984   | \$ | 3,782,308            | \$ | 414,324   | 12.30%   |
| Building aid              | \$<br>4,171,433   | \$ | 4,200,528            | \$ | 29,095    | 0.70%    |
| Total                     | \$<br>34,005,165  | \$ | 33,883,412           | \$ | (121,753) | -0.36%   |
| Urban/Suburban aid        | \$<br>1,016,799   | \$ | 1,155,072            | \$ | 138,273   | 13.60%   |
| Total State Aid           | \$<br>35,021,964  | \$ | 35,038,484           | \$ | 16,520    | 0.05%    |

### Revenue Details – Use of Reserves and Fund Balance

| Revenue                   | _   | 3-24<br>d Budget | Pro | 2024-25<br>oposed Budget | \$ Change     | % Change |
|---------------------------|-----|------------------|-----|--------------------------|---------------|----------|
| Workers Comp Reserve      | \$  | 50,000           | \$  | 50,000                   | \$<br>-       | 0.00%    |
| Unemployment Reserve      | \$  | -                | \$  | 40,000                   | \$<br>40,000  | N/A      |
| ERS Reserve               | \$  | 300,000          | \$  | 400,000                  | \$<br>100,000 | 33.33%   |
| EBLAR Reserve             | \$  | 500,000          | \$  | 550,000                  | \$<br>50,000  | 10.00%   |
|                           |     |                  |     |                          |               |          |
| Appropriated Fund Balance | \$1 | ,196,992         | \$  | 1,196,992                | \$<br>-       | 0.00%    |
| Total                     | \$2 | ,046,992         | \$  | 2,236,992                | \$<br>190,000 | 9.28%    |

### Revenue Details – Other Local/Federal

Revenue

Textbook/Other Fees Day School Tuition Health Services Interest Earnings Rentals/Scrap/Sales Prior Year Refund/other Medicaid Assistance

|    | Estimated<br>Budget | Pro | 2024-25<br>oposed Budget | \$ Change     | % Change |
|----|---------------------|-----|--------------------------|---------------|----------|
| \$ | 5,600               | \$  | 5,500                    | \$<br>(100)   | -1.79%   |
| \$ | 225,000             | \$  | 240,000                  | \$<br>15,000  | 6.67%    |
| \$ | 225,000             | \$  | 245,000                  | \$<br>20,000  | 8.89%    |
| \$ | 500,000             | \$  | 800,000                  | \$<br>300,000 | 60.00%   |
| \$ | 139,000             | \$  | 160,241                  | \$<br>21,241  | 15.28%   |
| \$ | 725,000             | \$  | 835,000                  | \$<br>110,000 | 15.17%   |
| \$ | 65,000              | \$  | 65,000                   | \$<br>-       | 0.00%    |
| \$ | 1,884,600           | \$  | 2,350,741                | \$<br>466,141 | 24.73%   |

# Compiling the Budget – All Revenues

| Revenue                                               | Esti | 2023-24<br>imated Budget |    | 2024-25<br>Proposed Budget |    | \$ Change | % Change |
|-------------------------------------------------------|------|--------------------------|----|----------------------------|----|-----------|----------|
| Total State Aid                                       | \$   | 35,021,964               | \$ | 35,038,484                 | \$ | 16,520    | 0.05%    |
| Federal Funds - Medicaid                              | \$   | 65,000                   | \$ | 65,000                     | \$ | -         | 0.00%    |
| County Sales Tax                                      | \$   | 6,600,088                | \$ | 7,100,000                  | \$ | 499,912   | 7.57%    |
| Other Local                                           | \$   | 1,819,700                | \$ | 2,285,741                  | \$ | 466,041   | 25.61%   |
| Use of Reserves & Fund<br>Balance                     | \$   | 2,046,992                | \$ | 2,236,992                  | \$ | 190,000   | 9.28%    |
| COMIDA Pmts in Lieu of Tax<br>Proprety Tax Levy (with | \$   | 80,080                   | \$ | 104,066                    | \$ | 23,986    | 29.95%   |
| STAR)                                                 | \$   | 111,953,539              | \$ | 114,967,504                | \$ | 3,013,965 | 2.69%    |
| Total Revenues *                                      | \$   | 157,587,363              | \$ | 161,797,787                | \$ | 4,210,424 | 2.67%    |