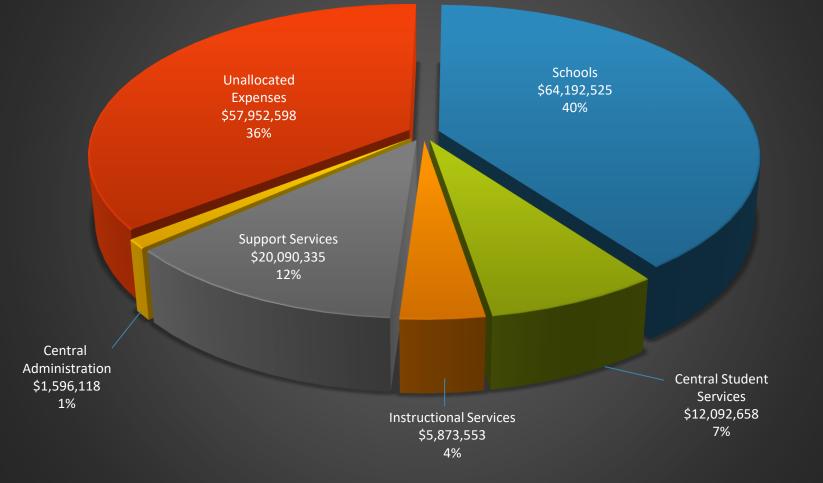

# Compiling the Budget – Appropriations

(Spending Plan to be Voted On)

|                       | 202 | 23-24 Adopted | 2  | 024-25 Draft |    |           |          |
|-----------------------|-----|---------------|----|--------------|----|-----------|----------|
| Budget Program Area   |     | Budget        |    | Budget       |    | \$ Change | % Change |
| Schools               | \$  | 62,194,306    | \$ | 64,192,525   | \$ | 1,998,219 | 3.21%    |
| Elementary            | \$  | 21,858,052    | \$ | 23,325,773   | \$ | 1,467,721 | 6.71%    |
| Middle                | \$  | 16,778,112    | \$ | 17,323,889   | \$ | 545,777   | 3.25%    |
| High                  | \$  | 23,558,142    | \$ | 23,542,863   | \$ | (15,279)  | -0.06%   |
| Central Student Svcs  | \$  | 11,280,952    | \$ | 12,092,658   | \$ | 811,706   | 7.20%    |
| Curriculum & Instruct | \$  | 4,577,179     | \$ | 5,873,553    | \$ | 1,296,374 | 28.32%   |
| Support Services      | \$  | 19,267,185    | \$ | 20,090,335   | \$ | 823,150   | 4.27%    |
| Central Admin         | \$  | 1,446,585     | \$ | 1,596,118    | \$ | 149,533   | 10.34%   |
| Undistributed         | \$  | 56,746,245    | \$ | 57,952,598   | \$ | 1,206,353 | 2.13%    |
| Total                 | \$  | 155,512,452   | \$ | 161,797,787  | \$ | 6,285,335 | 4.04%    |

### 2024-2025 Program Services Budget Composition -Total \$161,797,787