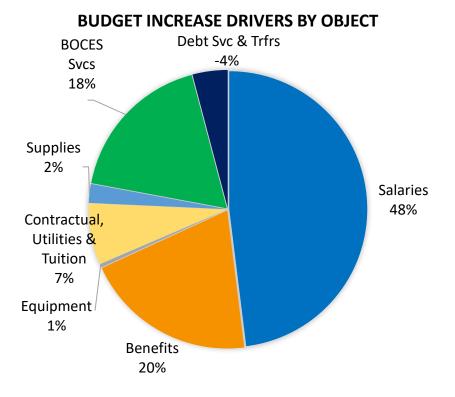

|             |           |           |          |
| Tuition                  | \$      | 9,587,835   | \$      | 10,083,651  | \$        | 495,816   | 5.17%    |
| Supplies                 | \$      | 3,331,312   | \$      | 3,483,645   | \$        | 152,333   | 4.57%    |
| <b>BOCES Services</b>    | \$      | 10,929,569  | \$      | 12,170,407  | \$        | 1,240,838 | 11.35%   |
| Debt Service/Transfers   | \$      | 8,692,550   | \$      | 8,408,250   | \$        | (284,300) | -3.27%   |
| Total                    | \$      | 155,512,452 | \$      | 161,797,787 | \$        | 6,285,335 | 4.04%    |

Pittsford Schools

# **Proposed Budget Composition**

• Salary & Benefits are 78% of total Proposed Budget



### COMPONENT BUDGET BY OBJECT

 Salary & Benefits are 68% of total Increase







## Additional Propositions Summary Overall Premise

Each Proposition is:

Involves a Capital Reserve Fund

- A reserve is a provision in the law similar to a savings account for specific purposes
- Capital Reserves require voter authorization to:
  - o Establish / Extend for specified period of time
  - o Maximum cumulative deposit amount
  - $\circ$   $\;$  Expend for approved purpose

None of the reserve propositions will result in additional taxes or issuance of debt

**Proposition Index** 

1. Budget Vote

2. **Capital Reserve Fund – Bus Purchase**: authorizes the purchase of 13 buses

3. Capital Reserve – Instructional Technology Reserve (new reserve fund)

4. BOE Members

### **Capital Reserve Fund – Bus Purchase**

The plan is to trade-in thirteen buses and purchase Thirteen b