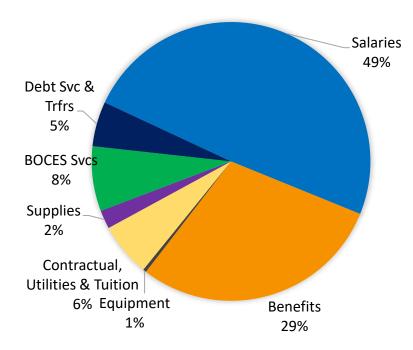

# Proposed Budget By Object of Expense

| <b>Object of Expense</b> | 2023-24 |             | 2024-25 |             | \$ Change |           | % Change |
|--------------------------|---------|-------------|---------|-------------|-----------|-----------|----------|
| Salaries                 | \$      | 76,287,902  | \$      | 79,607,198  | \$        | 3,319,296 | 4.35%    |
| Benefits                 | \$      | 46,029,695  | \$      | 47,419,348  | \$        | 1,389,653 | 3.02%    |
| Equipment                | \$      | 653,589     | \$      | 625,288     | \$        | (28,301)  | -4.33%   |
| Contractual, Utilities & |         |             |         |             |           |           |          |
| Tuition                  | \$      | 9,587,835   | \$      | 10,083,651  | \$        | 495,816   | 5.17%    |
| Supplies                 | \$      | 3,331,312   | \$      | 3,483,645   | \$        | 152,333   | 4.57%    |
| <b>BOCES Services</b>    | \$      | 10,929,569  | \$      | 12,170,407  | \$        | 1,240,838 | 11.35%   |
| Debt Service/Transfers   | \$      | 8,692,550   | \$      | 8,408,250   | \$        | (284,300) | -3.27%   |
| Total                    | \$      | 155,512,452 | \$      | 161,797,787 | \$        | 6,285,335 | 4.04%    |

# **Proposed Budget Composition**

• Salary & Benefits are 78% of total Proposed Budget