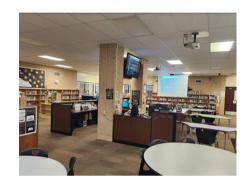

### ACADEMIC IMPROVEMENTS

- **FURNITURE** Partial instructional furniture replacement
- LIBRARY RENOVATION- CMS library is undersized, and the current layout does not support innovation. Reconfigure and remodel library, workrooms, storage, and STEM classroom to maximize space and increase utilization.