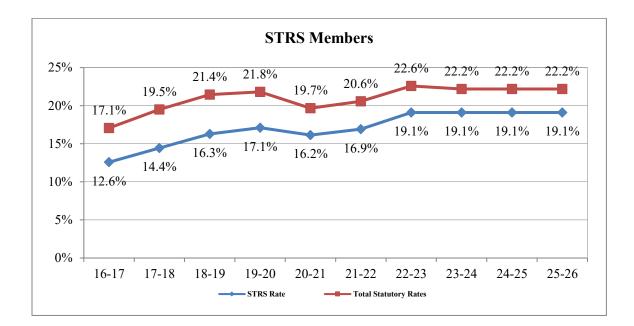

# **CHANGES IN RETIREMENT CONTRIBUTIONS**

|                                              | ]  | 2023-24<br>Ist Interim | 2023-24<br>2nd Interim | 2024-25<br>MYP    | 2025-26<br>MYP    |
|----------------------------------------------|----|------------------------|------------------------|-------------------|-------------------|
| Assessed Valuation                           |    | 6.10%                  | 6.10%                  | 3.50%             | 3.50%             |
| Dept of Finance COLA (Per SSC)               |    | 8.22%                  | 8.22%                  | 0.76%             | 2.73%             |
| Projected Enrollment                         |    | 8,684                  | 8,684                  | 8,555             | 8,432             |
| State, Federal and Other Local Funding       | \$ | 234,009,776            | \$<br>234,933,188      | \$<br>226,564,107 | \$<br>232,940,882 |
| Lottery Funding Unrestricted/ ADA            | \$ | 177.00                 | \$<br>177.00           | \$<br>177.00      | \$<br>177.00      |
| Lottery Funding Unrestricted \$              | \$ | 1,528,844              | \$<br>1,528,844        | \$<br>1,477,555   | \$<br>1,477,555   |
| Lottery Funding Restricted Prop 20/ ADA      | \$ | 72.00                  | \$<br>72.00            | \$<br>72.00       | \$<br>72.00       |
| Lottery Funding Restricted Prop 20 \$        | \$ | 699,090                | \$<br>699,090          | \$<br>601,039     | \$<br>601,039     |
| Mandate Block Grant                          | \$ | 72.84                  | \$<br>72.84            | \$<br>73.39       | \$<br>75.39       |
| Salary Increase                              |    | 4.0%                   | 4.0%                   | 0.0%              | 0.0%              |
| Step & Column Increase                       |    | 1.25%                  | 1.25%                  | 1.25%             | 1.25%             |
| Total Salary & Benefits                      | \$ | 186,892,758            | \$<br>187,717,714      | \$<br>187,962,876 | \$<br>189,682,258 |
| CalPERS Rates                                |    | 26.68%                 | 26.68%                 | 27.80%            | 28.50%            |
| STRS Rates                                   |    | 19.10%                 | 19.10%                 | 19.10%            | 19.10%            |
| Unemployment Insurance                       |    | 0.05%                  | 0.05%                  | 0.05%             | 0.05%             |
| Worker's Compensation                        |    | 1.59%                  | 1.59%                  | 1.59%             | 1.59%             |
| Health & Welfare Tiered Employee Cap         | \$ | 27,475                 | \$<br>27,475           | \$<br>27,475      | \$<br>27,475      |
| Contribution to Restricted Programs          | \$ | 38,984,348             | \$<br>39,108,685       | \$<br>41,256,103  | \$<br>43,820,528  |
| Reserve Level General Fund 9%                | \$ | 21,927,568             | \$<br>21,984,450       | \$<br>20,938,891  | \$<br>21,194,460  |
| Required Reserve for Economic Uncertainty 3% | \$ | 7,309,189              | \$<br>7,328,150        | \$<br>6,979,630   | \$<br>7,064,820   |
| FTE: Certificated                            |    | 558.80                 | 559.60                 | 557.00            | 557.00            |
| FTE: Classified                              |    | 492.90                 | 493.50                 | 484.00            | 481.00            |