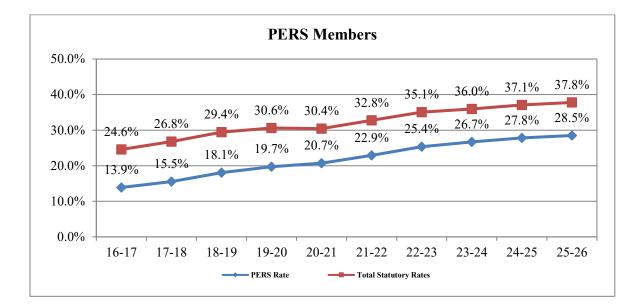

# **CHANGES IN RETIREMENT CONTRIBUTIONS**

|                                              | ]  | 2023-24<br>Ist Interim | 2023-24<br>2nd Interim | 2024-25<br>MYP    | 2025-26<br>MYP    |
|----------------------------------------------|----|------------------------|------------------------|-------------------|-------------------|
| Assessed Valuation                           |    | 6.10%                  | 6.10%                  | 3.50%             | 3.50%             |
| Dept of Finance COLA (Per SSC)               |    | 8.22%                  | 8.22%                  | 0.76%             | 2.73%             |
| Projected Enrollment                         |    | 8,684                  | 8,684                  | 8,555             | 8,432             |
| State, Federal and Other Local Funding       | \$ | 234,009,776            | \$<br>234,933,188      | \$<br>226,564,107 | \$<br>232,940,882 |
| Lottery Funding Unrestricted/ ADA            | \$ | 177.00                 | \$<br>177.00           | \$<br>177.00      | \$<br>177.00      |
| Lottery Funding Unrestricted \$              | \$ | 1,528,844              | \$<br>1,528,844        | \$<br>1,477,555   | \$<br>1,477,555   |
| Lottery Funding Restricted Prop 20/ ADA      | \$ | 72.00                  | \$<br>72.00            | \$<br>72.00       | \$<br>72.00       |
| Lottery Funding Restricted Prop 20 \$        | \$ | 699,090                | \$<br>699,090          | \$<br>601,039     | \$<br>601,039     |
| Mandate Block Grant                          | \$ | 72.84                  | \$<br>72.84            | \$<br>73.39       | \$<br>75.39       |
| Salary Increase                              |    | 4.0%                   | 4.0%                   | 0.0%              | 0.0%              |
| Step & Column Increase                       |    | 1.25%                  | 1.25%                  | 1.25%             | 1.25%             |
| Total Salary & Benefits                      | \$ | 186,892,758            | \$<br>187,717,714      | \$<br>187,962,876 | \$<br>189,682,258 |
| CalPERS Rates                                |    | 26.68%                 | 26.68%                 | 27.80%            | 28.50%            |
| STRS Rates                                   |    | 19.10%                 | 19.10%                 | 19.10%            | 19.10%            |
| Unemployment Insurance                       |    | 0.05%                  | 0.05%                  | 0.05%             | 0.05%             |
| Worker's Compensation                        |    | 1.59%                  | 1.59%                  | 1.59%             | 1.59%             |
| Health & Welfare Tiered Employee Cap         | \$ | 27,475                 | \$<br>27,475           | \$<br>27,475      | \$<br>27,475      |
| Contribution to Restricted Programs          | \$ | 38,984,348             | \$<br>39,108,685       | \$<br>41,256,103  | \$<br>43,820,528  |
| Reserve Level General Fund 9%                | \$ | 21,927,568             | \$<br>21,984,450       | \$<br>20,938,891  | \$<br>21,194,460  |
| Required Reserve for Economic Uncertainty 3% | \$ | 7,309,189              | \$<br>7,328,150        | \$<br>6,979,630   | \$<br>7,064,820   |
| FTE: Certificated                            |    | 558.80                 | 559.60                 | 557.00            | 557.00            |
| FTE: Classified                              |    | 492.90                 | 493.50                 | 484.00            | 481.00            |