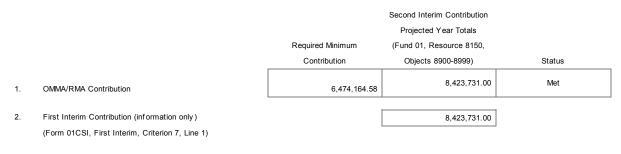

#### Second Interim DISTRICT CERTIFICATION OF INTERIM REPORT For the Fiscal Year 2023-24

| eo county   |                                                         |                                                                                                                                                                                                                                                                     | E020 |     |
|-------------|---------------------------------------------------------|---------------------------------------------------------------------------------------------------------------------------------------------------------------------------------------------------------------------------------------------------------------------|------|-----|
| S2          | Using One-time Revenues to Fund<br>Ongoing Expenditures | Are there ongoing general fund expenditures funded with one-time revenues that have changed since first interim by more than five percent?                                                                                                                          | x    |     |
| S3          | Temporary Interfund Borrowings                          | Are there projected temporary borrowings between funds?                                                                                                                                                                                                             | x    |     |
| S4          | Contingent Rev enues                                    | Are any projected revenues for any of the current or two subsequent fiscal years contingent on<br>reauthorization by the local government, special legislation, or other definitive act (e.g., parcel taxes,<br>forest reserves)?                                   | x    |     |
| S5          | Contributions                                           | Have contributions from unrestricted to restricted resources, or transfers to or from the general fund<br>to cover operating deficits, changed since first interim by more than \$20,000 and more than 5% for<br>any of the current or two subsequent fiscal years? | x    |     |
| SUPPLEMENT  | AL INFORMATION (continued)                              |                                                                                                                                                                                                                                                                     | No   | Yes |
| S6          | Long-term Commitments                                   | Does the district have long-term (multiyear) commitments or debt agreements?                                                                                                                                                                                        |      | х   |
|             |                                                         | <ul> <li>If yes, have annual payments for the current or two subsequent fiscal years increased over<br/>prior year's (2022-23) annual payment?</li> </ul>                                                                                                           |      | x   |
|             |                                                         | <ul> <li>If yes, will funding sources used to pay long-term commitments decrease or expire prior to<br/>the end of the commitment period, or are they one-time sources?</li> </ul>                                                                                  | x    |     |
| S7a         | Postemployment Benefits Other than Pensions             | Does the district provide postemployment benefits other than pensions (OPEB)?                                                                                                                                                                                       |      | x   |
|             |                                                         | If yes, have there been changes since first interim in OPEB liabilities?                                                                                                                                                                                            | x    |     |
| S7b         | Other Self-insurance Benefits                           | Does the district operate any self-insurance programs (e.g., workers' compensation)?                                                                                                                                                                                | x    |     |
|             |                                                         | If yes, have there been changes since first interim in self-insurance liabilities?                                                                                                                                                                                  | n/a  |     |
| S8          | Status of Labor Agreements                              | As of second interim projections, are salary and benefit negotiations still unsettled for:                                                                                                                                                                          |      |     |
|             |                                                         | Certificated? (Section S8A, Line 1b)                                                                                                                                                                                                                                | x    |     |
|             |                                                         | Classified? (Section S8B, Line 1b)                                                                                                                                                                                                                                  | x    |     |
|             |                                                         | Management/supervisor/confidential? (Section S8C, Line 1b)                                                                                                                                                                                                          | x    |     |
| S8          | Labor Agreement Budget Revisions                        | For negotiations settled since first interim, per Government Code Section 3547.5(c), are budget<br>revisions still needed to meet the costs of the collective bargaining agreement(s) for:                                                                          |      |     |
|             |                                                         | Certificated? (Section S8A, Line 3)                                                                                                                                                                                                                                 | n/a  |     |
|             |                                                         | Classified? (Section S8B, Line 3)                                                                                                                                                                                                                                   | n/a  |     |
| S9          | Status of Other Funds                                   | Are any funds other than the general fund projected to have a negative fund balance at the end of<br>the current fiscal year?                                                                                                                                       | x    |     |
| DDITIONAL I | FISCAL INDICATORS                                       |                                                                                                                                                                                                                                                                     | No   | Yes |
| A1          | Negative Cash Flow                                      | Do cash flow projections show that the district will end the current fiscal year with a negative cash<br>balance in the general fund?                                                                                                                               | x    |     |
| A2          | Independent Position Control                            | Is personnel position control independent from the payroll system?                                                                                                                                                                                                  | X    |     |
| A3          | Declining Enrollment                                    | Is enrollment decreasing in both the prior and current fiscal years?                                                                                                                                                                                                |      | х   |
| A4          | New Charter Schools Impacting<br>District Enrollment    | Are any new charter schools operating in district boundaries that are impacting the district's<br>enrollment, either in the prior or current fiscal year?                                                                                                           | x    |     |
| A5          | Salary Increases Exceed COLA                            | Has the district entered into a bargaining agreement where any of the current or subsequent fiscal<br>years of the agreement would result in salary increases that are expected to exceed the projected<br>state funded cost-of-living adjustment?                  | x    |     |
| A6          | Uncapped Health Benefits                                | Does the district provide uncapped (100% employer paid) health benefits for current or retired<br>employees?                                                                                                                                                        | x    |     |
| A7          | Independent Financial System                            | Is the district's financial system independent from the county office system?                                                                                                                                                                                       | x    |     |
| A8          | Fiscal Distress Reports                                 | Does the district have any reports that indicate fiscal distress? If yes, provide copies to the COE,<br>pursuant to EC 42127.6(a).                                                                                                                                  | x    |     |
| A9          | Change of CBO or Superintendent                         | Have there been personnel changes in the superintendent or chief business official (CBO) positions<br>within the last 12 months?                                                                                                                                    | x    |     |
|             |                                                         |                                                                                                                                                                                                                                                                     |      |     |