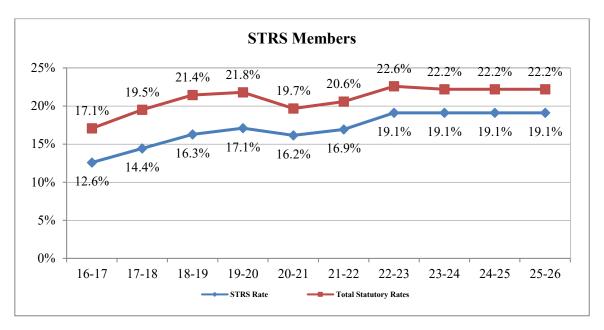

|                                              | 2023-24<br>Budget | 2023-24<br>1st Interim | 2024-25<br>MYP    | 2025-26<br>MYP    |
|----------------------------------------------|-------------------|------------------------|-------------------|-------------------|
| Assessed Valuation                           | 6.10%             | 6.10%                  | 3.50%             | 3.50%             |
| California CPI (Per SSC)                     | 8.22%             | 8.22%                  | 3.94%             | 3.29%             |
| Projected Enrollment                         | 8,661             | 8,684                  | 8,376             | 8,237             |
| State, Federal and Other Local Funding       | \$<br>220,468,987 | \$<br>234,009,776      | \$<br>226,545,478 | \$<br>232,894,156 |
| Lottery Funding Unrestricted/ ADA            | \$<br>170.00      | \$<br>177.00           | \$<br>177.00      | \$<br>177.00      |
| Lottery Funding Unrestricted \$              | \$<br>1,419,121   | \$<br>1,528,844        | \$<br>1,477,555   | \$<br>1,477,555   |
| Lottery Funding Restricted Prop 20/ ADA      | \$<br>67.00       | \$<br>72.00            | \$<br>72.00       | \$<br>72.00       |
| Lottery Funding Restricted Prop 20 \$        | \$<br>559,301     | \$<br>699,090          | \$<br>601,039     | \$<br>601,039     |
| Mandate Block Grant                          | \$<br>72.84       | \$<br>72.84            | \$<br>75.71       | \$<br>78.20       |
| Salary Increase                              | 4.0%              | 4.0%                   | 0.0%              | 0.0%              |
| Step & Column Increase                       | 1.25%             | 1.25%                  | 1.25%             | 1.25%             |
| Total Salary & Benefits                      | \$<br>182,263,057 | \$<br>186,892,758      | \$<br>187,900,137 | \$<br>188,378,342 |
| CalPERS Rates                                | 26.68%            | 26.68%                 | 27.70%            | 28.30%            |
| STRS Rates                                   | 19.10%            | 19.10%                 | 19.10%            | 19.10%            |
| Unemployment Insurance                       | 0.05%             | 0.05%                  | 0.05%             | 0.05%             |
| Worker's Compensation                        | 1.59%             | 1.59%                  | 1.59%             | 1.59%             |
| Health & Welfare Tiered Employee Cap         | \$<br>27,475      | \$<br>27,475           | \$<br>27,475      | \$<br>27,475      |
| Contribution to Restricted Programs          | \$<br>39,291,664  | \$<br>38,984,348       | \$<br>41,450,481  | \$<br>43,527,507  |
| Reserve Level General Fund 9%                | \$<br>20,145,821  | \$<br>21,927,568       | \$<br>20,882,988  | \$<br>21,026,759  |
| Required Reserve for Economic Uncertainty 3% | \$<br>6,715,274   | \$<br>7,309,189        | \$<br>6,960,996   | \$<br>7,008,920   |
| FTE: Certificated                            | 546.20            | 558.80                 | 556.20            | 556.20            |
| FTE: Classified                              | 492.19            | 492.90                 | 485.96            | 481.96            |