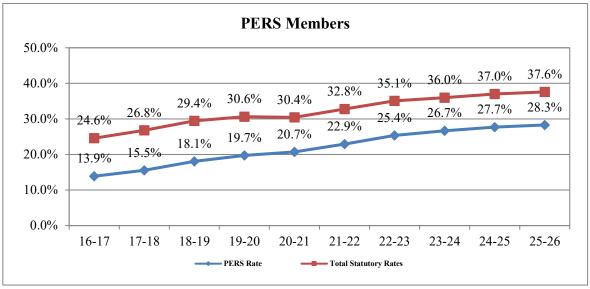

|                                              | 2023-24<br>Budget | 2023-24<br>1st Interim | 2024-25<br>MYP    | 2025-26<br>MYP    |
|----------------------------------------------|-------------------|------------------------|-------------------|-------------------|
| Assessed Valuation                           | 6.10%             | 6.10%                  | 3.50%             | 3.50%             |
| California CPI (Per SSC)                     | 8.22%             | 8.22%                  | 3.94%             | 3.29%             |
| Projected Enrollment                         | 8,661             | 8,684                  | 8,376             | 8,237             |
| State, Federal and Other Local Funding       | \$<br>220,468,987 | \$<br>234,009,776      | \$<br>226,545,478 | \$<br>232,894,156 |
| Lottery Funding Unrestricted/ ADA            | \$<br>170.00      | \$<br>177.00           | \$<br>177.00      | \$<br>177.00      |
| Lottery Funding Unrestricted \$              | \$<br>1,419,121   | \$<br>1,528,844        | \$<br>1,477,555   | \$<br>1,477,555   |
| Lottery Funding Restricted Prop 20/ ADA      | \$<br>67.00       | \$<br>72.00            | \$<br>72.00       | \$<br>72.00       |
| Lottery Funding Restricted Prop 20 \$        | \$<br>559,301     | \$<br>699,090          | \$<br>601,039     | \$<br>601,039     |
| Mandate Block Grant                          | \$<br>72.84       | \$<br>72.84            | \$<br>75.71       | \$<br>78.20       |
| Salary Increase                              | 4.0%              | 4.0%                   | 0.0%              | 0.0%              |
| Step & Column Increase                       | 1.25%             | 1.25%                  | 1.25%             | 1.25%             |
| Total Salary & Benefits                      | \$<br>182,263,057 | \$<br>186,892,758      | \$<br>187,900,137 | \$<br>188,378,342 |
| CalPERS Rates                                | 26.68%            | 26.68%                 | 27.70%            | 28.30%            |
| STRS Rates                                   | 19.10%            | 19.10%                 | 19.10%            | 19.10%            |
| Unemployment Insurance                       | 0.05%             | 0.05%                  | 0.05%             | 0.05%             |
| Worker's Compensation                        | 1.59%             | 1.59%                  | 1.59%             | 1.59%             |
| Health & Welfare Tiered Employee Cap         | \$<br>27,475      | \$<br>27,475           | \$<br>27,475      | \$<br>27,475      |
| Contribution to Restricted Programs          | \$<br>39,291,664  | \$<br>38,984,348       | \$<br>41,450,481  | \$<br>43,527,507  |
| Reserve Level General Fund 9%                | \$<br>20,145,821  | \$<br>21,927,568       | \$<br>20,882,988  | \$<br>21,026,759  |
| Required Reserve for Economic Uncertainty 3% | \$<br>6,715,274   | \$<br>7,309,189        | \$<br>6,960,996   | \$<br>7,008,920   |
| FTE: Certificated                            | 546.20            | 558.80                 | 556.20            | 556.20            |
| FTE: Classified                              | 492.19            | 492.90                 | 485.96            | 481.96            |