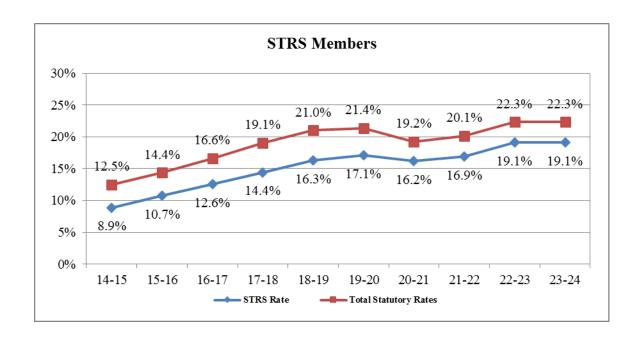

#### State mandated increases to pension rates

o STRS and PERS rates increasing over 2% in 22-23

#### Salaries and Benefits

| <ul> <li>Step and Column movement 1.25%</li> </ul> | \$1.5M |
|----------------------------------------------------|--------|
| o STRS 19.1% and PERS 25.4% rate increases         | \$2.6M |
| 3.7                                                |        |

#### Salaries and Benefits

| 0 | Step and Column movement 1.25%        | \$1.5M |
|---|---------------------------------------|--------|
| 0 | STRS 19.1% and PERS 25.2% rate change | \$0.2M |

No salary increase