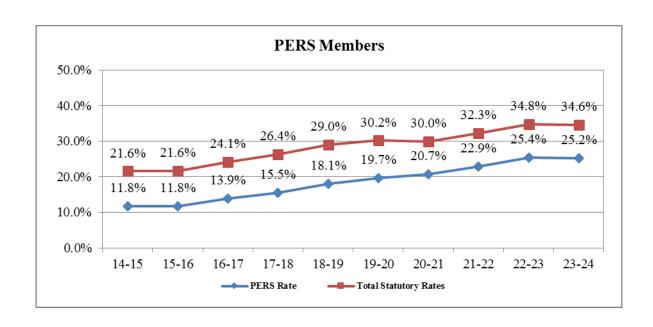

#### State mandated increases to pension rates

o STRS and PERS rates increasing over 2% in 22-23

#### Salaries and Benefits

| <ul> <li>Step and Column movement 1.25%</li> </ul> | \$1.5M |
|----------------------------------------------------|--------|
| o STRS 19.1% and PERS 25.4% rate increases         | \$2.6M |
| 3.7                                                |        |

#### Salaries and Benefits

| 0 | Step and Column movement 1.25%        | \$1.5M |
|---|---------------------------------------|--------|
| 0 | STRS 19.1% and PERS 25.2% rate change | \$0.2M |

No salary increase