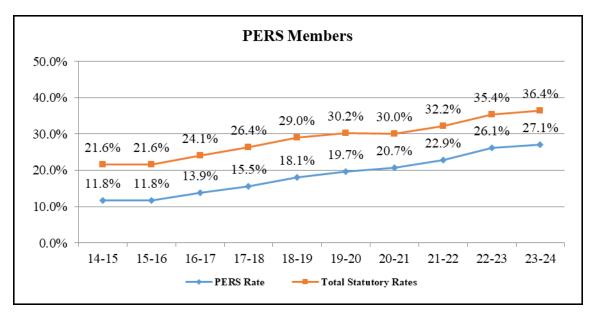

The District is required by law to provide certain benefits to its employees. These statutory benefits include retirement funding (State Teachers Retirement System, STRS, for certificated employees and Public Employees Retirement System, PERS, for classified employees), Social Security and Medicare contributions, Unemployment Insurance, and Worker's Compensation benefits.

#### **CHANGES IN RETIREMENT CONTRIBUTIONS**

#### Salaries and Benefits

Step and Column movement 1.25%
 STRS 19.1% decrease & PERS 26.1% rate increase
 \$0.6M

o No salary increase

#### Salaries and Benefits

| <ul> <li>Step and Column movement 1.25%</li> </ul> | \$1.2M |
|----------------------------------------------------|--------|
| o STRS 19.1% & PERS 27.1% rate increases           | \$2.5M |