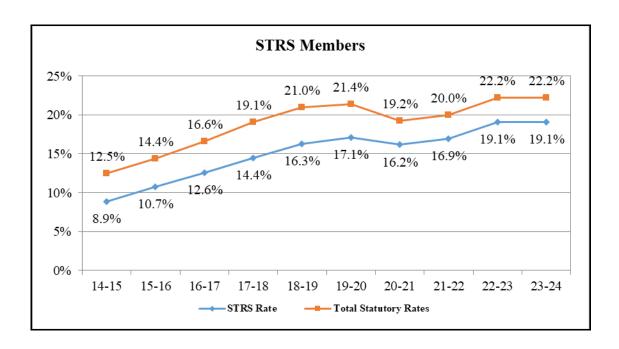

The District is required by law to provide certain benefits to its employees. These statutory benefits include retirement funding (State Teachers Retirement System, STRS, for certificated employees and Public Employees Retirement System, PERS, for classified employees), Social Security and Medicare contributions, Unemployment Insurance, and Worker's Compensation benefits.

#### **CHANGES IN RETIREMENT CONTRIBUTIONS**

#### Salaries and Benefits

Step and Column movement 1.25%
 STRS 19.1% decrease & PERS 26.1% rate increase
 \$0.6M

o No salary increase

#### Salaries and Benefits

| <ul> <li>Step and Column movement 1.25%</li> </ul> | \$1.2M |
|----------------------------------------------------|--------|
| o STRS 19.1% & PERS 27.1% rate increases           | \$2.5M |