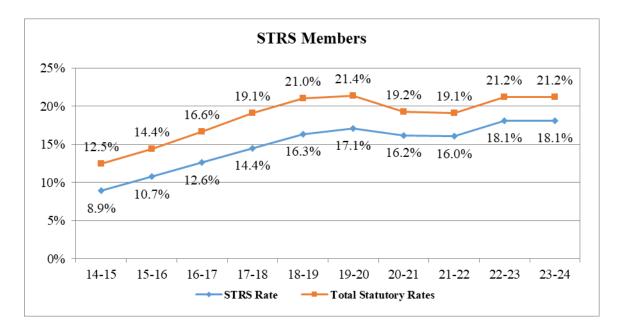

## CHANGES IN RETIREMENT CONTRIBUTIONS

#### Salaries and Benefits

| <ul> <li>Step and Column movement 1.25%</li> </ul>              | \$1.2M |
|-----------------------------------------------------------------|--------|
| <ul> <li>STRS 16.02% decrease &amp; PERS 23.00% rate</li> </ul> | \$0.6M |
| increase                                                        |        |
|                                                                 |        |

#### **EXPENDITURES:** Salaries and Renefits

| Salaries and Benefits                      |        |
|--------------------------------------------|--------|
| o Step and Column movement 1.25%           | \$1.2M |
| o STRS 18.10% & PERS 26.30% rate increases | \$2.5M |
| o No salary increase                       |        |
|                                            |        |