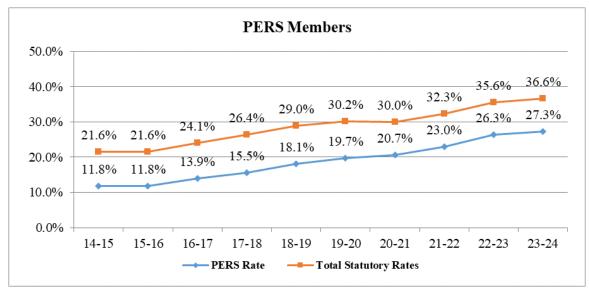

## CHANGES IN RETIREMENT CONTRIBUTIONS

#### Salaries and Benefits

| <ul> <li>Step and Column movement 1.25%</li> </ul>              | \$1.2M |
|-----------------------------------------------------------------|--------|
| <ul> <li>STRS 16.02% decrease &amp; PERS 23.00% rate</li> </ul> | \$0.6M |
| increase                                                        |        |
|                                                                 |        |

#### **EXPENDITURES:** Salaries and Renefits

| Salaries and Benefits                      |        |
|--------------------------------------------|--------|
| o Step and Column movement 1.25%           | \$1.2M |
| o STRS 18.10% & PERS 26.30% rate increases | \$2.5M |
| o No salary increase                       |        |
|                                            |        |