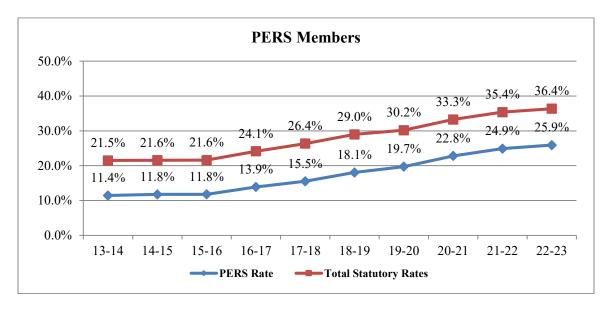

The charts below show the Retirement and Total Statutory rates for STRS & PERS Members through 2023:

The Cost of 1% Analysis:

| General Fund - Unrestricted & Restricted |            |           |           |              |
|------------------------------------------|------------|-----------|-----------|--------------|
| Certificated                             | Classified | CE Mgmt   | CL Mgmt   | Total        |
| \$ 727,733                               | \$ 316,261 | \$ 76,029 | \$ 50,484 | \$ 1,170,507 |

#### Salaries and Benefits:

| ,  |                                     |              |
|----|-------------------------------------|--------------|
| 0  | Step and Column movement            | \$ 1,200,000 |
| 0  | STRS rate increase                  | \$ 1,000,000 |
| 0  | PERS rate increase                  | \$ 1,400,000 |
| 0  | 2% Salary Schedule increase         | \$ 2,500,000 |
| Se | rvices and Other Operating Expense: |              |
| 0  | Bus Replacement Plan                | \$ 400,000   |

#### Salaries and Benefits:

o Utility Bill 5%

| Sa | iai ies and Denemes.                |             |
|----|-------------------------------------|-------------|
| 0  | Step and Column movement            | \$1,300,000 |
| 0  | STRS rate increase                  | \$ 600,000  |
| 0  | PERS rate increase                  | \$ 300,000  |
| 0  | 2% Salary Schedule increase         | \$2,600,000 |
|    | rvices and Other Operating Expense: |             |
| 0  | Bus Replacement Plan                | \$ 400,000  |
| 0  | Special Education NPA/NPS 5%        | \$ 250,000  |