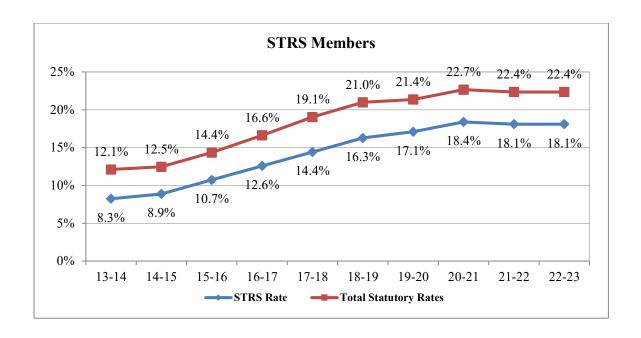

The charts below show the Retirement and Total Statutory rates for STRS & PERS Members through 2023:

The Cost of 1% Analysis:

| General Fund - Unrestricted & Restricted |            |           |           |              |
|------------------------------------------|------------|-----------|-----------|--------------|
| Certificated                             | Classified | CE Mgmt   | CL Mgmt   | Total        |
| \$ 727,733                               | \$ 316,261 | \$ 76,029 | \$ 50,484 | \$ 1,170,507 |

#### Salaries and Benefits:

| ,  |                                     |              |
|----|-------------------------------------|--------------|
| 0  | Step and Column movement            | \$ 1,200,000 |
| 0  | STRS rate increase                  | \$ 1,000,000 |
| 0  | PERS rate increase                  | \$ 1,400,000 |
| 0  | 2% Salary Schedule increase         | \$ 2,500,000 |
| Se | rvices and Other Operating Expense: |              |
| 0  | Bus Replacement Plan                | \$ 400,000   |

#### Salaries and Benefits:

o Utility Bill 5%

| Sa | iai ies and Denemes.                |             |
|----|-------------------------------------|-------------|
| 0  | Step and Column movement            | \$1,300,000 |
| 0  | STRS rate increase                  | \$ 600,000  |
| 0  | PERS rate increase                  | \$ 300,000  |
| 0  | 2% Salary Schedule increase         | \$2,600,000 |
|    | rvices and Other Operating Expense: |             |
| 0  | Bus Replacement Plan                | \$ 400,000  |
| 0  | Special Education NPA/NPS 5%        | \$ 250,000  |