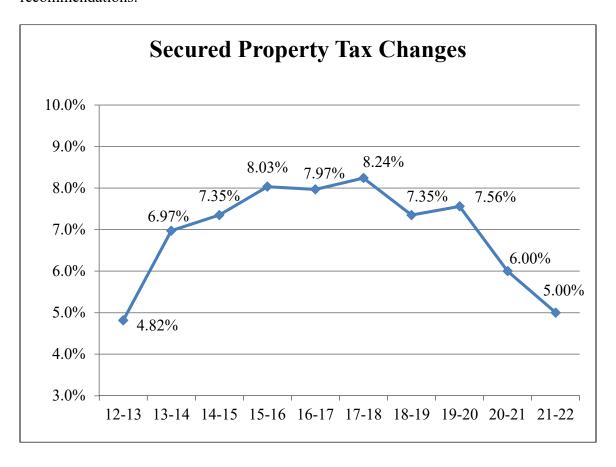

Below is the Rate of Change in the Secured Property Taxes for our District with projections for 2019-20, 2020-21 and 2021-22 based on the County Assessor's Office recommendations:

The chart below shows the Enrollment and ADA projections based on DecisionInsite as of December 2019:

#### **LCFF Sources**

- o Secured Property Taxes estimation is 6.0% based on projections from the San Mateo County's Assessor's office
- o 12% Reserve applied to new Secured Property Taxes

#### **LCFF Sources:**

- Secured Property Taxes projected to be 5.0% due to an increase in the interest rate and low turnover rate with residential housing
- o 12% Reserve applied to new Secured Property Taxes