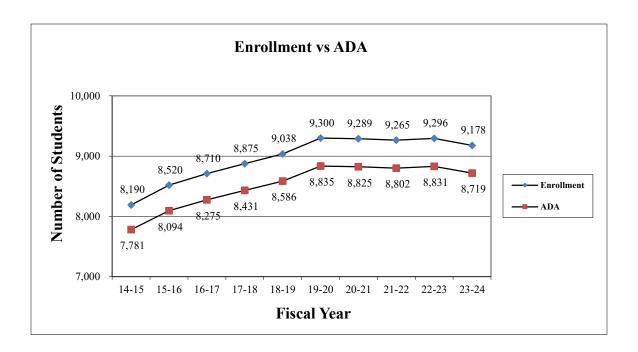

Below is the Rate of Change in the Secured Property Taxes for our District with projections for 2019-20, 2020-21 and 2021-22 based on the County Assessor's Office recommendations:

The chart below shows the Enrollment and ADA projections based on DecisionInsite as of December 2019: