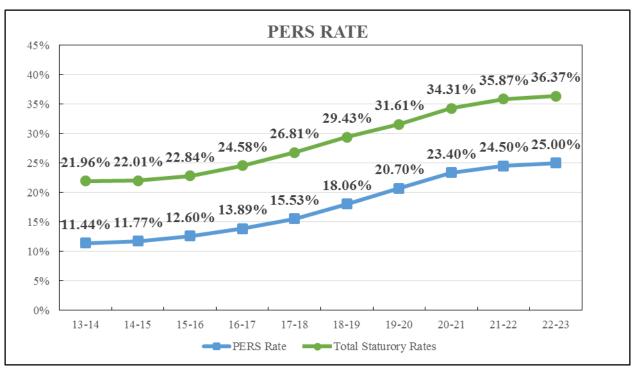

## **CHANGES IN PAYROLL TAXES**

## **Employee Benefits:**

Total employee benefits decreased by \$435,774.

The District is required by law to provide certain benefits to its employees. These statutory benefits include retirement funding (State Teachers Retirement System, STRS, for certificated employees and Public Employees Retirement System, PERS, for classified employees), Social Security and Medicare contributions, Unemployment Insurance, and Worker's Compensation benefits. Due to experience the District's Workers Compensation rate decreased by 0.46%.