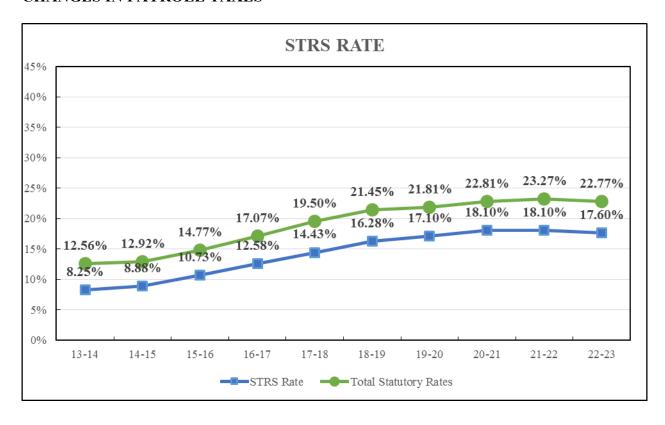

## **CHANGES IN PAYROLL TAXES**

## **Employee Benefits:**

Total employee benefits decreased by \$435,774.

The District is required by law to provide certain benefits to its employees. These statutory benefits include retirement funding (State Teachers Retirement System, STRS, for certificated employees and Public Employees Retirement System, PERS, for classified employees), Social Security and Medicare contributions, Unemployment Insurance, and Worker's Compensation benefits. Due to experience the District's Workers Compensation rate decreased by 0.46%.