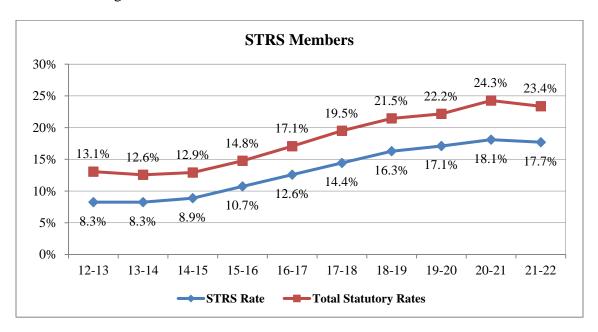

The charts below show the Retirement and Total Statutory rates for STRS & PERS Members through 2022:

The Cost of 1% Analysis:

|                         | General Fund - Unrestricted & Restricted |    |         |    |        |    |        |                 |
|-------------------------|------------------------------------------|----|---------|----|--------|----|--------|-----------------|
| Certificated Classified |                                          |    |         | Cl | E Mgmt | CI | L Mgmt | Total           |
| \$                      | 698,530                                  | \$ | 308,056 | \$ | 80,155 | \$ | 48,700 | \$<br>1,135,441 |

#### **Salaries and Benefits:**

| 0 | Step and Column movement               | \$1,200,000 |
|---|----------------------------------------|-------------|
| 0 | STRS rate increase                     | \$ 550,000  |
| 0 | PERS rate increase                     | \$ 750,000  |
| 0 | 3% Salary Schedule increase            | \$3,500,000 |
| 0 | SMHS Activities Bus/CHS Late Start Bus | \$ 30,000   |
| 0 | Staffing Augmentation                  | \$ 900,000  |