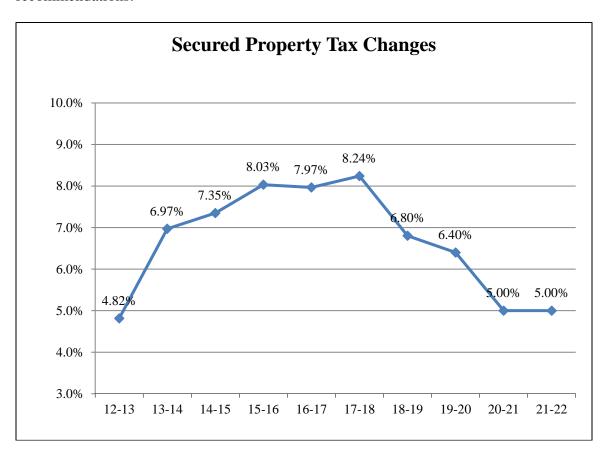

Below is the Rate of Change in the Secured Property Taxes for our District with projections for 2019-20, 2020-21 and 2021-22 based on the County Assessor's Office recommendations:

The chart below shows the Enrollment and ADA projections based on DecisionInsite as of February 2019:

#### **LCFF Sources**

- Secured Property Taxes estimation is 6.4% based on projections from the San Mateo County's Assessor's office
- o 12% Reserve applied to new Secured Property Taxes

#### **LCFF Sources:**

- o Secured Property Taxes decreased from 6.4% to 5.0% due to an increase in the interest rate and low turn rate with residential housing
- o 12% Reserve applied to new Secured Property Taxes