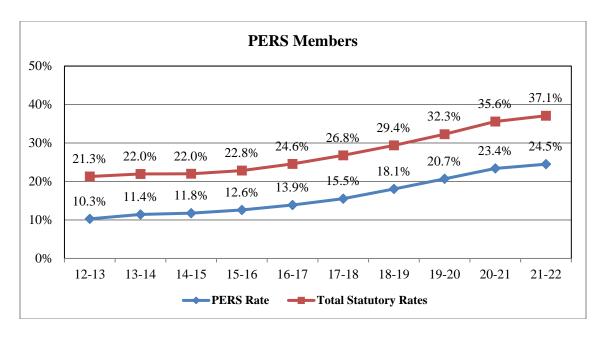

The charts below show the Retirement and Total Statutory rates for STRS & PERS Members through 2022:

The Cost of 1% Analysis:

|                         | General Fund - Unrestricted & Restricted |    |         |    |        |    |        |                 |
|-------------------------|------------------------------------------|----|---------|----|--------|----|--------|-----------------|
| Certificated Classified |                                          |    |         | Cl | E Mgmt | CI | L Mgmt | Total           |
| \$                      | 698,530                                  | \$ | 308,056 | \$ | 80,155 | \$ | 48,700 | \$<br>1,135,441 |

#### **Salaries and Benefits:**

| 0 | Step and Column movement               | \$1,200,000 |
|---|----------------------------------------|-------------|
| 0 | STRS rate increase                     | \$ 550,000  |
| 0 | PERS rate increase                     | \$ 750,000  |
| 0 | 3% Salary Schedule increase            | \$3,500,000 |
| 0 | SMHS Activities Bus/CHS Late Start Bus | \$ 30,000   |
| 0 | Staffing Augmentation                  | \$ 900,000  |