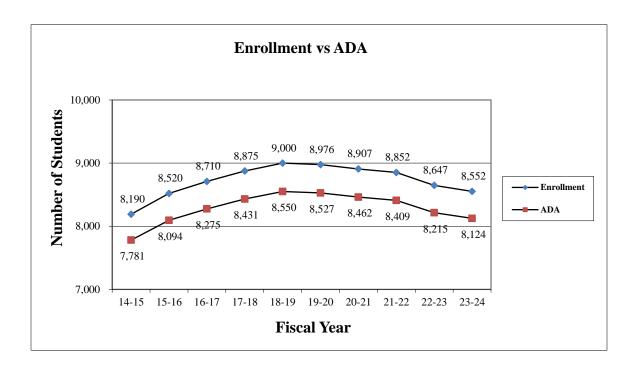

Below is the Rate of Change in the Secured Property Taxes for our District with projections for 2019-20, 2020-21 and 2021-22 based on the County Assessor's Office recommendations:

The chart below shows the Enrollment and ADA projections based on DecisionInsite as of February 2019: