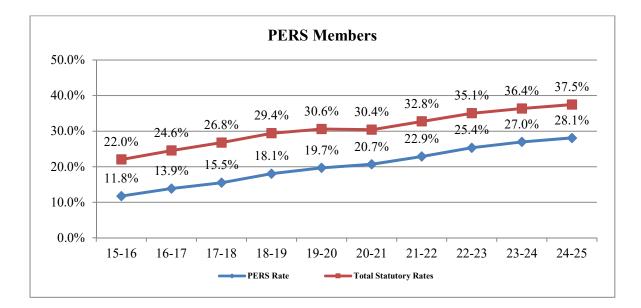

## **CHANGES IN RETIREMENT CONTRIBUTIONS**

| <b>、</b>                                     | 2022-23<br>1st Interim | 2022-23<br>2nd Interim | 2023-24<br>MYP    | 2024-25<br>MYP    |
|----------------------------------------------|------------------------|------------------------|-------------------|-------------------|
| Assessed Valuation                           | 7.43%                  | 7.43%                  | 3.50%             | 3.50%             |
| COLA                                         | 6.56%                  | 6.56%                  | 8.13%             | 3.54%             |
| Projected Enrollment                         | 8,677                  | 8,677                  | 8,472             | 8,521             |
| State, Federal and Other Local Funding       | \$<br>223,582,677      | \$<br>227,697,114      | \$<br>211,755,261 | \$<br>217,635,892 |
| Lottery Funding Unrestricted/ ADA            | \$<br>170.00           | \$<br>170.00           | \$<br>170.00      | \$<br>170.00      |
| Lottery Funding Unrestricted \$              | \$<br>1,397,230        | \$<br>1,423,017        | \$<br>1,397,230   | \$<br>1,397,230   |
| Lottery Funding Restricted Prop 20/ ADA      | \$<br>67.00            | \$<br>67.00            | \$<br>67.00       | \$<br>67.00       |
| Lottery Funding Restricted Prop 20 \$        | \$<br>550,673          | \$<br>578,995          | \$<br>550,673     | \$<br>550,673     |
| Mandate Block Grant                          | \$<br>67.31            | \$<br>67.31            | \$<br>72.78       | \$<br>75.36       |
| Salary Increase                              | 4.5%                   | 4.5%                   | 0.0%              | 0.0%              |
| Step & Column Increase                       | 1.25%                  | 1.25%                  | 1.25%             | 1.25%             |
| Total Salary & Benefits                      | \$<br>175,750,396      | \$<br>175,288,308      | \$<br>176,569,641 | \$<br>177,419,703 |
| CalPERS Rates                                | 25.37%                 | 25.37%                 | 27.00%            | 28.10%            |
| STRS Rates                                   | 19.10%                 | 19.10%                 | 19.10%            | 19.10%            |
| Unemployment Insurance                       | 0.50%                  | 0.50%                  | 0.20%             | 0.20%             |
| Worker's Compensation                        | 1.54%                  | 1.54%                  | 1.54%             | 1.54%             |
| Health & Welfare Cap                         | \$<br>26,089           | \$<br>26,089           | \$<br>26,089      | \$<br>26,089      |
| Contribution to Restricted Programs          | \$<br>36,243,616       | \$<br>36,733,846       | \$<br>36,761,002  | \$<br>37,779,153  |
| Reserve Level Unrestricted General Fund 9%   | \$<br>20,370,346       | \$<br>20,789,995       | \$<br>19,467,302  | \$<br>19,632,002  |
| Required Reserve for Economic Uncertainty 3% | \$<br>6,790,115        | \$<br>6,929,998        | \$<br>6,489,101   | \$<br>6,544,001   |
| FTE: Certificated                            | 557.40                 | 557.40                 | 557.40            | 557.00            |
| FTE: Classified                              | 482.30                 | 485.80                 | 478.80            | 478.30            |