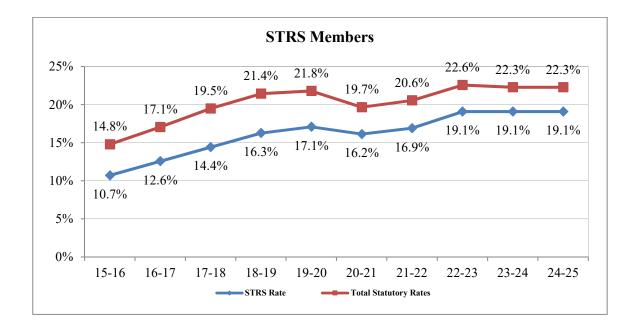

## **CHANGES IN RETIREMENT CONTRIBUTIONS**

| <b>、</b>                                     | 2022-23<br>1st Interim | 2022-23<br>2nd Interim | 2023-24<br>MYP    | 2024-25<br>MYP    |
|----------------------------------------------|------------------------|------------------------|-------------------|-------------------|
| Assessed Valuation                           | 7.43%                  | 7.43%                  | 3.50%             | 3.50%             |
| COLA                                         | 6.56%                  | 6.56%                  | 8.13%             | 3.54%             |
| Projected Enrollment                         | 8,677                  | 8,677                  | 8,472             | 8,521             |
| State, Federal and Other Local Funding       | \$<br>223,582,677      | \$<br>227,697,114      | \$<br>211,755,261 | \$<br>217,635,892 |
| Lottery Funding Unrestricted/ ADA            | \$<br>170.00           | \$<br>170.00           | \$<br>170.00      | \$<br>170.00      |
| Lottery Funding Unrestricted \$              | \$<br>1,397,230        | \$<br>1,423,017        | \$<br>1,397,230   | \$<br>1,397,230   |
| Lottery Funding Restricted Prop 20/ ADA      | \$<br>67.00            | \$<br>67.00            | \$<br>67.00       | \$<br>67.00       |
| Lottery Funding Restricted Prop 20 \$        | \$<br>550,673          | \$<br>578,995          | \$<br>550,673     | \$<br>550,673     |
| Mandate Block Grant                          | \$<br>67.31            | \$<br>67.31            | \$<br>72.78       | \$<br>75.36       |
| Salary Increase                              | 4.5%                   | 4.5%                   | 0.0%              | 0.0%              |
| Step & Column Increase                       | 1.25%                  | 1.25%                  | 1.25%             | 1.25%             |
| Total Salary & Benefits                      | \$<br>175,750,396      | \$<br>175,288,308      | \$<br>176,569,641 | \$<br>177,419,703 |
| CalPERS Rates                                | 25.37%                 | 25.37%                 | 27.00%            | 28.10%            |
| STRS Rates                                   | 19.10%                 | 19.10%                 | 19.10%            | 19.10%            |
| Unemployment Insurance                       | 0.50%                  | 0.50%                  | 0.20%             | 0.20%             |
| Worker's Compensation                        | 1.54%                  | 1.54%                  | 1.54%             | 1.54%             |
| Health & Welfare Cap                         | \$<br>26,089           | \$<br>26,089           | \$<br>26,089      | \$<br>26,089      |
| Contribution to Restricted Programs          | \$<br>36,243,616       | \$<br>36,733,846       | \$<br>36,761,002  | \$<br>37,779,153  |
| Reserve Level Unrestricted General Fund 9%   | \$<br>20,370,346       | \$<br>20,789,995       | \$<br>19,467,302  | \$<br>19,632,002  |
| Required Reserve for Economic Uncertainty 3% | \$<br>6,790,115        | \$<br>6,929,998        | \$<br>6,489,101   | \$<br>6,544,001   |
| FTE: Certificated                            | 557.40                 | 557.40                 | 557.40            | 557.00            |
| FTE: Classified                              | 482.30                 | 485.80                 | 478.80            | 478.30            |