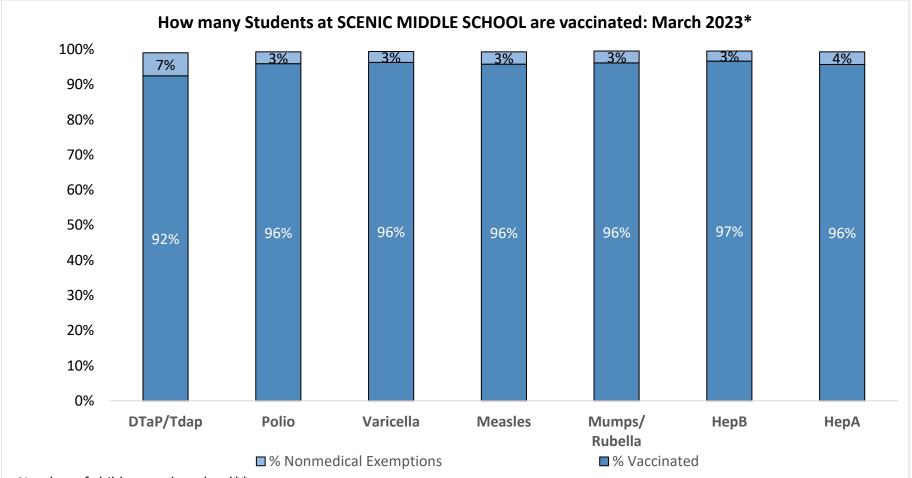

Number of children at the school\*\*: 836

Percent of children with no immunization or exemption record: 0%

Percent of children with a medical exemption for one or more vaccine(s): 0%

<sup>\*</sup> Not all immunizations are required for all grades. These numbers may not total 100% if some children have medical exemptions, or are incomplete or in process with immunizations but do not need an exemption because they are on schedule.

<sup>\*\*</sup>There is/are also 2 child(ren) enrolled for whom immunizations are not required to be reported because their records are tracked by another site or they attend fewer than 5 days per year.