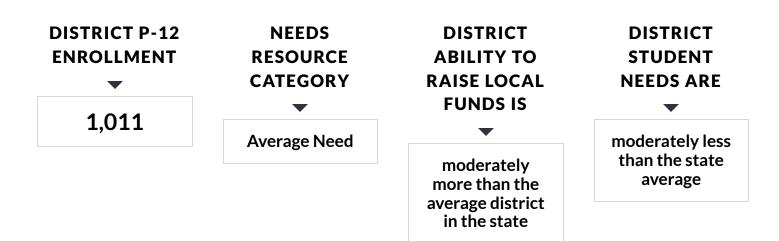

| \$1,980,508.00  |
| 5. Other                    | \$1,811,544.00  |
| Percent Excluded from Total | 21%             |
| Total Expenditures          | \$26,582,187.00 |

© COPYRIGHT NEW YORK STATE EDUCATION DEPARTMENT, ALL RIGHTS RESERVED. THIS DOCUMENT WAS CREATED ON: APRIL 19, 2024, 11:55 AM EST

#### WILLIAMSON CSD

2021-22 School Year Financial Transparency Report

#### WILLIAMSON SENIOR HIGH SCHOOL

Type: Senior High

The tables below display per pupil expenditures for charter schools, traditional public schools, as well as district averages that may be higher or lower than an individual school.

All amounts shown on this report (except exclusions) are per pupil of the entire school or district, unless otherwise noted.

| Business Rules

# **Economic and Student Characteristics**



**Student Demographics** 

| Enrollment                 | WILLIAMSON CSD | WILLIAMSON SENIOR HIGH SCHOOL |  |
|----------------------------|----------------|-------------------------------|--|
| All Students               | 953            | 324                           |  |
| Economically Disadvantaged | 53%            | 57%                           |  |
| Students with Disabilities | 13%            | 14%                           |  |
| English Language Learners  | 1%             | _                             |  |
| >> Race/Ethnicity          |                |                               |  |

| Staffing Profile                                 | WILLIAMSON CSD | WILLIAMSON SENIOR HIGH SCHOOL |
|--------------------------------------------------|----------------|------------------