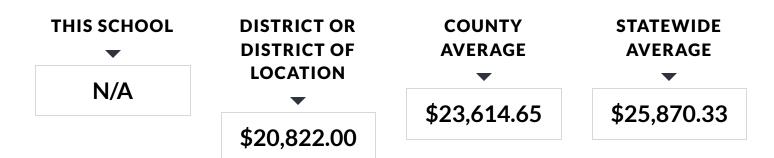

-----------|----------------|--|--|--|
| All Students               | 953            |  |  |  |
| Economically Disadvantaged | 53%            |  |  |  |
| Students with Disabilities | 13%            |  |  |  |
| English Language Learners  | 1%             |  |  |  |
| >> Race/Ethnicity          |                |  |  |  |

| Staffing Profile                                 | WILLIAMSON CSD |
|--------------------------------------------------|----------------|
| Student-to-Teacher Ratio                         | 10             |
| Teachers with Fewer than 4 years of Experience % | 15%            |
| Teachers with 4-20 Years of Experience %         | 52%            |
| Teachers with 21+ Years of Experience %          | 33%            |

# Comparison: How do per pupil expenditures compare?



#### Report View One: How Much is Being Spent on Instruction and Administration?

For traditional school districts, school level data (entries A through D) represent the average per pupil school level expenditures for all schools in the district. For charter schools, these entries reflect school level expenditures for the particular charter school only. Entries E through H reflect central expenditures.

Total spending (entry I) represents all non-excluded per pupil expenditures. For traditional school districts, this represents the average per pupil expenditures of all schools in the district. For charter schools, this represents per pupil school level expenditures.

School Cost(A-D) Central Cost(E-H) Combined Cost(I)

| Report View One Per Pupil Expenditure Categories | WILLIAMSON CSD |