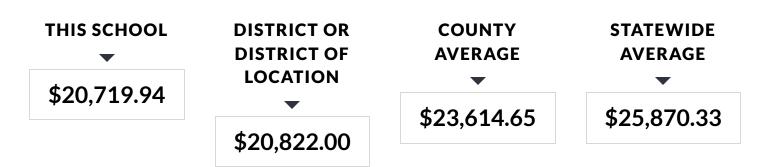

| _                             |  |
| >> Race/Ethnicity          |                |                               |  |

| Staffing Profile                                 | WILLIAMSON CSD | WILLIAMSON SENIOR HIGH SCHOOL |
|--------------------------------------------------|----------------|-------------------------------|
| Student-to-Teacher Ratio                         | 10             | 10                            |
| Teachers with Fewer than 4 years of Experience % | 15%            | 16%                           |
| Teachers with 4-20 Years of Experience %         | 52%            | 51%                           |
| Teachers with 21+ Years of Experience %          | 33%            | 32%                           |

# Comparison: How do per pupil expenditures compare?



### Report View One: How Much is Being Spent on Instruction and Administration?

For traditional school districts, school level data (entries A through D) represent the average per pupil school level expenditures for all schools in the district. For charter schools, these entries reflect school level expenditures for the particular charter school only. Entries E through H reflect central expenditures.

Total spending (entry I) represents all non-excluded per pupil expenditures. For traditional school districts, this represents the average per pupil expenditures of all schools in the district. For charter schools, this represents per pupil school level expenditures.

School Cost(A-D) Central Cost(E-H) Combined Cost(I)

| Report View One Per Pupil Expenditure<br>Categories | WILLIAMSON<br>