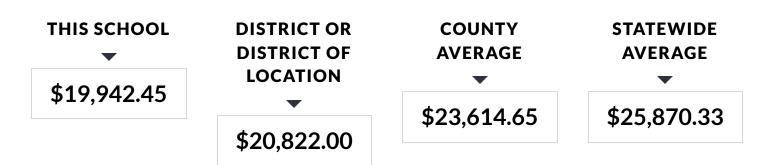

%             | 2%                           |  |  |
| >> Race/Ethnicity          |                |                              |  |  |

| Staffing Profile                                 | WILLIAMSON CSD | WILLIAMSON ELEMENTARY SCHOOL |
|--------------------------------------------------|----------------|------------------------------|
| Student-to-Teacher Ratio                         | 10             | 13                           |
| Teachers with Fewer than 4 years of Experience % | 15%            | 20%                          |
| Teachers with 4-20 Years of Experience %         | 52%            | 53%                          |
| Teachers with 21+ Years of Experience %          | 33%            | 27%                          |

# Comparison: How do per pupil expenditures compare?



### Report View One: How Much is Being Spent on Instruction and Administration?

For traditional school districts, school level data (entries A through D) represent the average per pupil school level expenditures for all schools in the district. For charter schools, these entries reflect school level expenditures for the particular charter school only. Entries E through H reflect central expenditures.

Total spending (entry I) represents all non-excluded per pupil expenditures. For traditional school districts, this represents the average per pupil expenditures of all schools in the district. For charter schools, this represents per pupil school level expenditures.

School Cost(A-D) Central Cost(E-H) Combined Cost(I)

| Report View One Per Pupil Expenditure<br>Categories | WILLIAMSON<br>