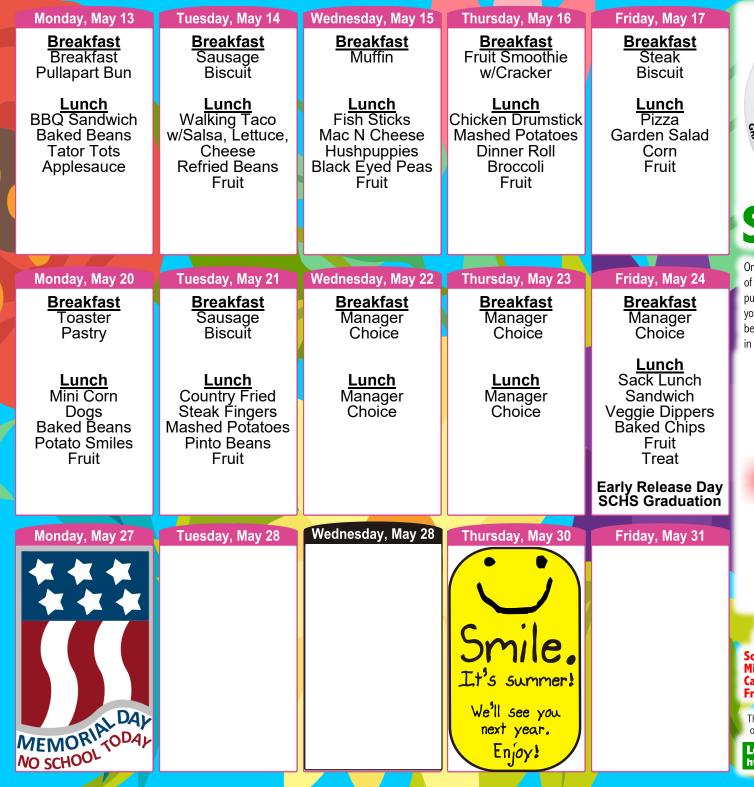

Thanks for allowing us to serve you this school year. We look forward to seeing you in August! Happy Summer!

This institution is an equal opportunity provider. Menus are subject to change.

| MATHEDIC                                                             |                                                                            | Wednesday, May 1                                                                | Thursday, May 2                                                                  | Friday, May 3                                                       | <u>Students:</u>                                                                                                                                                                         |
|----------------------------------------------------------------------|----------------------------------------------------------------------------|---------------------------------------------------------------------------------|----------------------------------------------------------------------------------|---------------------------------------------------------------------|------------------------------------------------------------------------------------------------------------------------------------------------------------------------------------------|
| MAY 12                                                               |                                                                            | <u>Breakfast</u><br>Cinni<br>Minis                                              | <u>Breakfast</u><br>Mini<br>Waffle                                               | Breakfast<br>Egg & Cheese<br>Biscuit                                | Breakfast-No Charge<br>Lunch-No Charge                                                                                                                                                   |
| 90                                                                   |                                                                            | Lunch<br>Rotini Pasta<br>w/ Meat sauce<br>Breadstick<br>English Peas<br>Fruit   | Lunch<br>Chicken Nuggets<br>w/ Rice<br>Spring Roll<br>Broccoli w/Cheese<br>Fruit | Lunch<br>Pizza<br>Garden Salad<br>Corn<br>Fruit                     | Daily Options:<br>PBJ Sandwich,<br>String Cheese &<br>Daily Fruit/Veggie Choices<br>or<br>Protein Power Pack<br>with Yogurt,<br>String Cheese,<br>Grain, & Daily<br>Fruit/Veggie Choices |
| Monday, May 6                                                        | Tuesday, May 7                                                             | Wednesday, May 8                                                                | Thursday, May 9                                                                  | Friday, May 10                                                      | All meals include milk choice:                                                                                                                                                           |
| <u>Breakfast</u><br>Breakfast                                        | <u>Breakfast</u><br>Sausage                                                | <u>Breakfast</u><br>Breakfast                                                   | <u>Breakfast</u><br>Pancake                                                      | Breakfast<br>Chicken                                                | Fat Free Flavored,<br>Skim, and 1% milk                                                                                                                                                  |
| Strudel                                                              | Biscuit                                                                    | Bun                                                                             | Pup                                                                              | Biscuit                                                             | Harvest of the Month                                                                                                                                                                     |
| <u>Lunch</u><br>Cheeseburger<br>Baked Beans<br>French Fries<br>Fruit | Lunch<br>Quesadilla w/<br>Salsa & Cheese<br>Refried Beans<br>Corn<br>Fruit | Lunch<br>Spaghetti/w Meat<br>Sauce<br>Garlic Bread<br>Mixed Vegetables<br>Fruit | <u>Lunch</u><br>Chicken Sandwich<br>Potato Wedges<br>Veggie Dippers<br>Fruit     | Lunch<br>Pizza Stix<br>w/ Marinara<br>Garden Salad<br>Corn<br>Fruit | Blueberries<br>GEORGA<br>Market conditions, delivery, and availability of food<br>may require changes in menu.                                                                           |