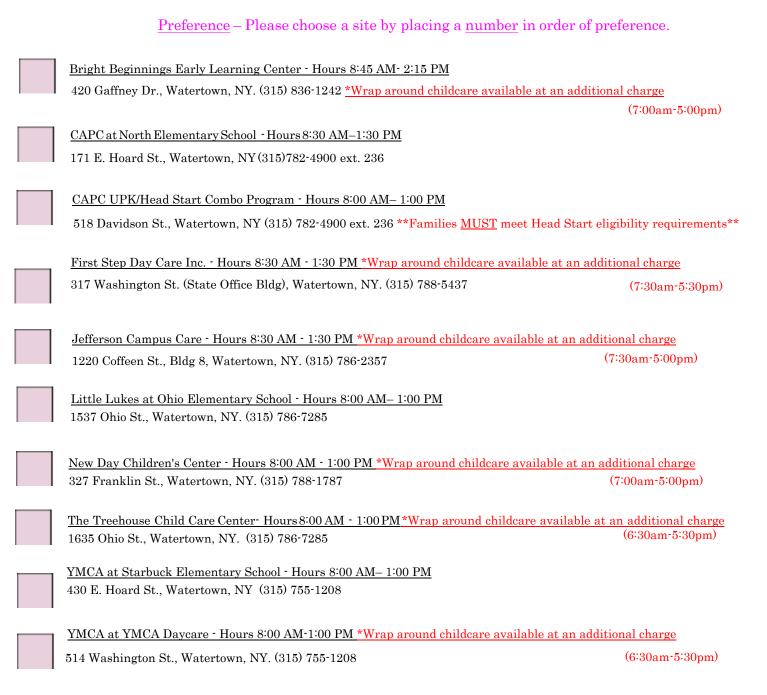

\*Site information is subject to change (hours, childcare availability, location, etc.). Please note that locations as well as the agencies providing services may change up to September 2024 and preferences are not guaranteed.

\*Transportation is the responsibility of the parent/guardian\*