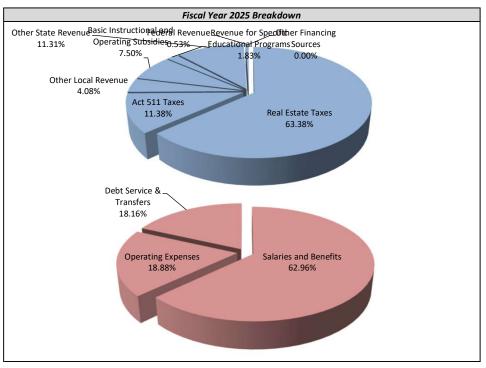

## Table of Contents

| Key Assumptions                                                                      | 1                                                                                                                                                                                                                                                                                                                                                                                                                                                                                                                                                         |
|--------------------------------------------------------------------------------------|-----------------------------------------------------------------------------------------------------------------------------------------------------------------------------------------------------------------------------------------------------------------------------------------------------------------------------------------------------------------------------------------------------------------------------------------------------------------------------------------------------------------------------------------------------------|
| Concise General Fund Summary                                                         | 2                                                                                                                                                                                                                                                                                                                                                                                                                                                                                                                                                         |
| Overall General Fund Chart                                                           | 3                                                                                                                                                                                                                                                                                                                                                                                                                                                                                                                                                         |
| Top Ten Expenditure Chart                                                            | 4                                                                                                                                                                                                                                                                                                                                                                                                                                                                                                                                                         |
| Custom Expenditure Display Chart                                                     | 5                                                                                                                                                                                                                                                                                                                                                                                                                                                                                                                                                         |
| Retirement Planning Chart                                                            | 6                                                                                                                                                                                                                                                                                                                                                                                                                                                                                                                                                         |
| Real Estate Planning Chart                                                           | 7-8                                                                                                                                                                                                                                                                                                                                                                                                                                                                                                                                                       |
| Capital Planning Chart                                                               | 9                                                                                                                                                                                                                                                                                                                                                                                                                                                                                                                                                         |
| General Fund Detail Report                                                           | 10-15                                                                                                                                                                                                                                                                                                                                                                                                                                                                                                                                                     |
| Expenditure by Program Report                                                        | 16-28                                                                                                                                                                                                                                                                                                                                                                                                                                                                                                                                                     |
| Capital Funding Plan – as of January 2024                                            | 29-36                                                                                                                                                                                                                                                                                                                                                                                                                                                                                                                                                     |
| ence Materials                                                                       |                                                                                                                                                                                                                                                                                                                                                                                                                                                                                                                                                           |
| Real Estate Tax Revenue Estimate                                                     | 37                                                                                                                                                                                                                                                                                                                                                                                                                                                                                                                                                        |
| Bond Rating vs. Fund Balance (prepared in conjunction with PNC Capital Markets, LLC) | 38                                                                                                                                                                                                                                                                                                                                                                                                                                                                                                                                                        |
| Assignment of Fund Balance – as of June 30, 2023                                     | 39                                                                                                                                                                                                                                                                                                                                                                                                                                                                                                                                                        |
| Budget to Actual Report – 2022-2023                                                  | 40                                                                                                                                                                                                                                                                                                                                                                                                                                                                                                                                                        |
| Enrollment Data                                                                      | 41                                                                                                                                                                                                                                                                                                                                                                                                                                                                                                                                                        |
| Act 1 Timeline                                                                       | 42-45                                                                                                                                                                                                                                                                                                                                                                                                                                                                                                                                                     |
|                                                                                      | Concise General Fund Summary  Overall General Fund Chart  Top Ten Expenditure Chart  Custom Expenditure Display Chart  Retirement Planning Chart  Real Estate Planning Chart  Capital Planning Chart  General Fund Detail Report  Expenditure by Program Report  Capital Funding Plan – as of January 2024  nee Materials  Real Estate Tax Revenue Estimate  Bond Rating vs. Fund Balance (prepared in conjunction with PNC Capital Markets, LLC)  Assignment of Fund Balance – as of June 30, 2023  Budget to Actual Report – 2022-2023  Enrollment Data |