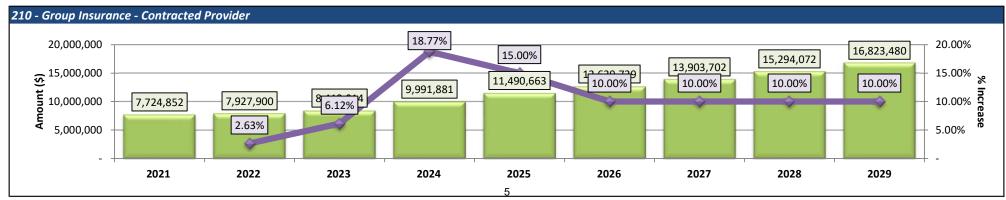

## Table of Contents

| Key Assumptions                                                                      | 1                                                                                                                                                                                                                                                                                                                                                                                                                                                                                                                                                         |
|--------------------------------------------------------------------------------------|-----------------------------------------------------------------------------------------------------------------------------------------------------------------------------------------------------------------------------------------------------------------------------------------------------------------------------------------------------------------------------------------------------------------------------------------------------------------------------------------------------------------------------------------------------------|
| Concise General Fund Summary                                                         | 2                                                                                                                                                                                                                                                                                                                                                                                                                                                                                                                                                         |
| Overall General Fund Chart                                                           | 3                                                                                                                                                                                                                                                                                                                                                                                                                                                                                                                                                         |
| Top Ten Expenditure Chart                                                            | 4                                                                                                                                                                                                                                                                                                                                                                                                                                                                                                                                                         |
| Custom Expenditure Display Chart                                                     | 5                                                                                                                                                                                                                                                                                                                                                                                                                                                                                                                                                         |
| Retirement Planning Chart                                                            | 6                                                                                                                                                                                                                                                                                                                                                                                                                                                                                                                                                         |
| Real Estate Planning Chart                                                           | 7-8                                                                                                                                                                                                                                                                                                                                                                                                                                                                                                                                                       |
| Capital Planning Chart                                                               | 9                                                                                                                                                                                                                                                                                                                                                                                                                                                                                                                                                         |
| General Fund Detail Report                                                           | 10-15                                                                                                                                                                                                                                                                                                                                                                                                                                                                                                                                                     |
| Expenditure by Program Report                                                        | 16-28                                                                                                                                                                                                                                                                                                                                                                                                                                                                                                                                                     |
| Capital Funding Plan – as of January 2024                                            | 29-36                                                                                                                                                                                                                                                                                                                                                                                                                                                                                                                                                     |
| ence Materials                                                                       |                                                                                                                                                                                                                                                                                                                                                                                                                                                                                                                                                           |
| Real Estate Tax Revenue Estimate                                                     | 37                                                                                                                                                                                                                                                                                                                                                                                                                                                                                                                                                        |
| Bond Rating vs. Fund Balance (prepared in conjunction with PNC Capital Markets, LLC) | 38                                                                                                                                                                                                                                                                                                                                                                                                                                                                                                                                                        |
| Assignment of Fund Balance – as of June 30, 2023                                     | 39                                                                                                                                                                                                                                                                                                                                                                                                                                                                                                                                                        |
| Budget to Actual Report – 2022-2023                                                  | 40                                                                                                                                                                                                                                                                                                                                                                                                                                                                                                                                                        |
| Enrollment Data                                                                      | 41                                                                                                                                                                                                                                                                                                                                                                                                                                                                                                                                                        |
| Act 1 Timeline                                                                       | 42-45                                                                                                                                                                                                                                                                                                                                                                                                                                                                                                                                                     |
|                                                                                      | Concise General Fund Summary  Overall General Fund Chart  Top Ten Expenditure Chart  Custom Expenditure Display Chart  Retirement Planning Chart  Real Estate Planning Chart  Capital Planning Chart  General Fund Detail Report  Expenditure by Program Report  Capital Funding Plan – as of January 2024  nee Materials  Real Estate Tax Revenue Estimate  Bond Rating vs. Fund Balance (prepared in conjunction with PNC Capital Markets, LLC)  Assignment of Fund Balance – as of June 30, 2023  Budget to Actual Report – 2022-2023  Enrollment Data |

#### Expenditures

- Salaries
  - Based on overall salary expenditures
  - o Assumptions are included for future years of all groups
- Health benefits reflects an increase of \$1,498,782 from the current year budget assumes 14% increase next year and 10% increase in future years
- Retirement detailed in gross and net of state subsidy on Retirement Planning Chart (page 6) Figures have been updated based on employer contribution rates released by the PSERS Board of Trustees in December 2023
- Assumes no additional bond issues for construction purposes