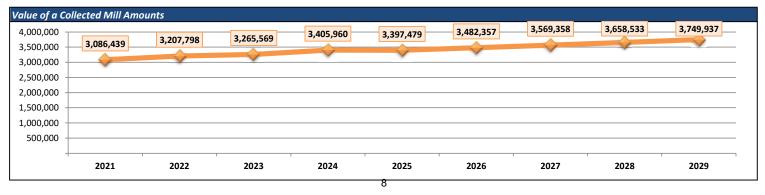

#### Revenues

- Real estate tax millage
  - Reflects no tax increase (current tax rate 19.5867 mills)
    - Future years reflect no tax increases
    - Based on certified assessed value listing provided by Allegheny County as of January 2024 + estimated growth rate of 0.04% for Richland Township and .60 % for the Township of Pine estimated reduction in assessed value for outstanding exemption/reduction appeals filed by property owners
      - This reflects an estimated growth rate for assessed value changes between January 2024 and June 2024 ~ new values from Allegheny County will be received in May 2024
- Earned income tax
  - o Reflects estimate for 2024-2025 and 2.1% increase annually in future years
- State funding
  - o Basic education reflects an estimate for 2024-2025 with no increase and a 1% increase going forward.
  - Special education reflects an estimate for 2024-2025 assumed 1% increase annually
  - o Transportation subsidy reflects level funding
  - Social security & PSERS reimbursements (50%) are assumed percentages directly proportional to salary/wage expenditures
- Debt service reimbursements are shown on the Capital Planning Chart (page 9)
- Federal funding
  - Assumes IDEA funding to be relatively stable based on the current year allocation this is listed under local revenue (Federal IDEA received from an IU)
  - O Assumes stable to slight decreases in Title Funding (I, II, III, IV)
  - Reflects a small increase for School-Based ACCESS Program funds based on allocations held by PDE and AIU for Pine-Richland School District