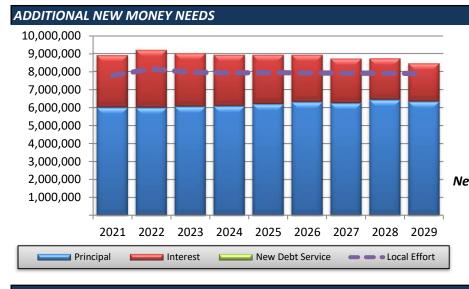

#### Expenditures

- Salaries
  - Based on overall salary expenditures
  - o Assumptions are included for future years of all groups
- Health benefits reflects an increase of \$1,498,782 from the current year budget assumes 14% increase next year and 10% increase in future years
- Retirement detailed in gross and net of state subsidy on Retirement Planning Chart (page 6) Figures have been updated based on employer contribution rates released by the PSERS Board of Trustees in December 2023
- Assumes no additional bond issues for construction purposes