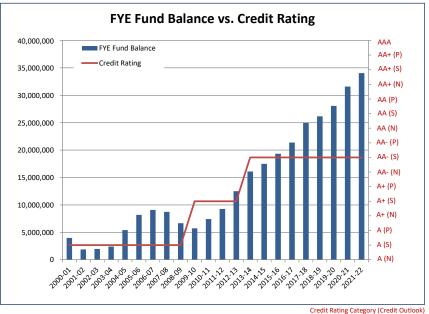

## Table of Contents

| Key Assumptions                                                                      | 1                                                                                                                                                                                                                                                                                                                                                                                                                                                                                                                                                         |
|--------------------------------------------------------------------------------------|-----------------------------------------------------------------------------------------------------------------------------------------------------------------------------------------------------------------------------------------------------------------------------------------------------------------------------------------------------------------------------------------------------------------------------------------------------------------------------------------------------------------------------------------------------------|
| Concise General Fund Summary                                                         | 2                                                                                                                                                                                                                                                                                                                                                                                                                                                                                                                                                         |
| Overall General Fund Chart                                                           | 3                                                                                                                                                                                                                                                                                                                                                                                                                                                                                                                                                         |
| Top Ten Expenditure Chart                                                            | 4                                                                                                                                                                                                                                                                                                                                                                                                                                                                                                                                                         |
| Custom Expenditure Display Chart                                                     | 5                                                                                                                                                                                                                                                                                                                                                                                                                                                                                                                                                         |
| Retirement Planning Chart                                                            | 6                                                                                                                                                                                                                                                                                                                                                                                                                                                                                                                                                         |
| Real Estate Planning Chart                                                           | 7-8                                                                                                                                                                                                                                                                                                                                                                                                                                                                                                                                                       |
| Capital Planning Chart                                                               | 9                                                                                                                                                                                                                                                                                                                                                                                                                                                                                                                                                         |
| General Fund Detail Report                                                           | 10-15                                                                                                                                                                                                                                                                                                                                                                                                                                                                                                                                                     |
| Expenditure by Program Report                                                        | 16-28                                                                                                                                                                                                                                                                                                                                                                                                                                                                                                                                                     |
| Capital Funding Plan – as of January 2024                                            | 29-36                                                                                                                                                                                                                                                                                                                                                                                                                                                                                                                                                     |
| ence Materials                                                                       |                                                                                                                                                                                                                                                                                                                                                                                                                                                                                                                                                           |
| Real Estate Tax Revenue Estimate                                                     | 37                                                                                                                                                                                                                                                                                                                                                                                                                                                                                                                                                        |
| Bond Rating vs. Fund Balance (prepared in conjunction with PNC Capital Markets, LLC) | 38                                                                                                                                                                                                                                                                                                                                                                                                                                                                                                                                                        |
| Assignment of Fund Balance – as of June 30, 2023                                     | 39                                                                                                                                                                                                                                                                                                                                                                                                                                                                                                                                                        |
| Budget to Actual Report – 2022-2023                                                  | 40                                                                                                                                                                                                                                                                                                                                                                                                                                                                                                                                                        |
| Enrollment Data                                                                      | 41                                                                                                                                                                                                                                                                                                                                                                                                                                                                                                                                                        |
| Act 1 Timeline                                                                       | 42-45                                                                                                                                                                                                                                                                                                                                                                                                                                                                                                                                                     |
|                                                                                      | Concise General Fund Summary  Overall General Fund Chart  Top Ten Expenditure Chart  Custom Expenditure Display Chart  Retirement Planning Chart  Real Estate Planning Chart  Capital Planning Chart  General Fund Detail Report  Expenditure by Program Report  Capital Funding Plan – as of January 2024  nee Materials  Real Estate Tax Revenue Estimate  Bond Rating vs. Fund Balance (prepared in conjunction with PNC Capital Markets, LLC)  Assignment of Fund Balance – as of June 30, 2023  Budget to Actual Report – 2022-2023  Enrollment Data |