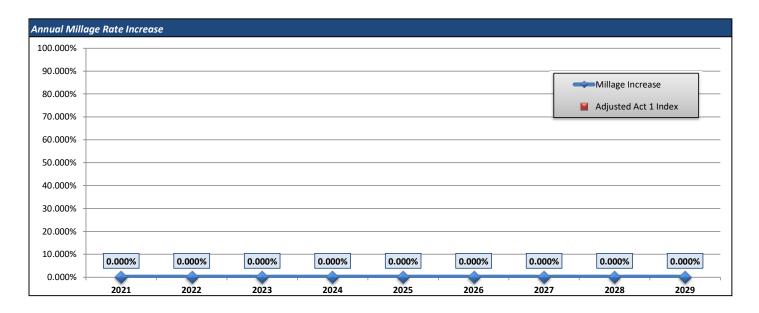

#### Revenues

- Real estate tax millage
  - Reflects no tax increase (current tax rate 19.5867 mills)
    - Future years reflect no tax increases
    - Based on certified assessed value listing provided by Allegheny County as of January 2024 + estimated growth rate of 0.04% for Richland Township and .60 % for the Township of Pine estimated reduction in assessed value for outstanding exemption/reduction appeals filed by property owners
      - This reflects an estimated growth rate for assessed value changes between January 2024 and June 2024 ~ new values from Allegheny County will be received in May 2024
- Earned income tax
  - o Reflects estimate for 2024-2025 and 2.1% increase annually in future years
- State funding
  - o Basic education reflects an estimate for 2024-2025 with no increase and a 1% increase going forward.
  - Special education reflects an estimate for 2024-2025 assumed 1% increase annually
  - o Transportation subsidy reflects level funding
  - Social security & PSERS reimbursements (50%) are assumed percentages directly proportional to salary/wage expenditures
- Debt service reimbursements are shown on the Capital Planning Chart (page 9)
- Federal funding
  - Assumes IDEA funding to be relatively stable based on the current year allocation this is listed under local revenue (Federal IDEA received from an IU)
  - O Assumes stable to slight decreases in Title Funding (I, II, III, IV)
  - Reflects a small increase for School-Based ACCESS Program funds based on allocations held by PDE and AIU for Pine-Richland School District