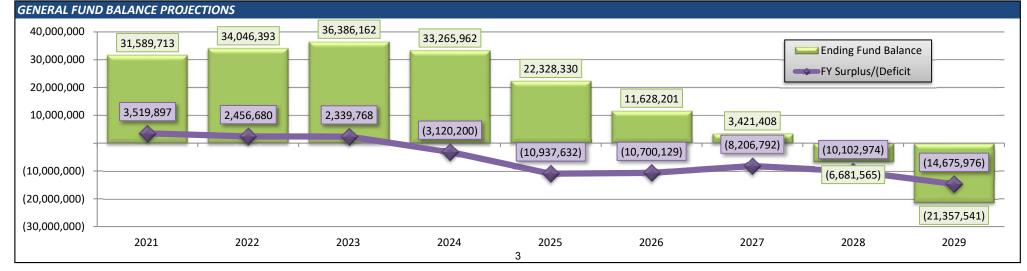

## Table of Contents

| Key Assumptions                                                                      | 1                                                                                                                                                                                                                                                                                                                                                                                                                                                                                                                                                         |
|--------------------------------------------------------------------------------------|-----------------------------------------------------------------------------------------------------------------------------------------------------------------------------------------------------------------------------------------------------------------------------------------------------------------------------------------------------------------------------------------------------------------------------------------------------------------------------------------------------------------------------------------------------------|
| Concise General Fund Summary                                                         | 2                                                                                                                                                                                                                                                                                                                                                                                                                                                                                                                                                         |
| Overall General Fund Chart                                                           | 3                                                                                                                                                                                                                                                                                                                                                                                                                                                                                                                                                         |
| Top Ten Expenditure Chart                                                            | 4                                                                                                                                                                                                                                                                                                                                                                                                                                                                                                                                                         |
| Custom Expenditure Display Chart                                                     | 5                                                                                                                                                                                                                                                                                                                                                                                                                                                                                                                                                         |
| Retirement Planning Chart                                                            | 6                                                                                                                                                                                                                                                                                                                                                                                                                                                                                                                                                         |
| Real Estate Planning Chart                                                           | 7-8                                                                                                                                                                                                                                                                                                                                                                                                                                                                                                                                                       |
| Capital Planning Chart                                                               | 9                                                                                                                                                                                                                                                                                                                                                                                                                                                                                                                                                         |
| General Fund Detail Report                                                           | 10-15                                                                                                                                                                                                                                                                                                                                                                                                                                                                                                                                                     |
| Expenditure by Program Report                                                        | 16-28                                                                                                                                                                                                                                                                                                                                                                                                                                                                                                                                                     |
| Capital Funding Plan – as of January 2024                                            | 29-36                                                                                                                                                                                                                                                                                                                                                                                                                                                                                                                                                     |
| ence Materials                                                                       |                                                                                                                                                                                                                                                                                                                                                                                                                                                                                                                                                           |
| Real Estate Tax Revenue Estimate                                                     | 37                                                                                                                                                                                                                                                                                                                                                                                                                                                                                                                                                        |
| Bond Rating vs. Fund Balance (prepared in conjunction with PNC Capital Markets, LLC) | 38                                                                                                                                                                                                                                                                                                                                                                                                                                                                                                                                                        |
| Assignment of Fund Balance – as of June 30, 2023                                     | 39                                                                                                                                                                                                                                                                                                                                                                                                                                                                                                                                                        |
| Budget to Actual Report – 2022-2023                                                  | 40                                                                                                                                                                                                                                                                                                                                                                                                                                                                                                                                                        |
| Enrollment Data                                                                      | 41                                                                                                                                                                                                                                                                                                                                                                                                                                                                                                                                                        |
| Act 1 Timeline                                                                       | 42-45                                                                                                                                                                                                                                                                                                                                                                                                                                                                                                                                                     |
|                                                                                      | Concise General Fund Summary  Overall General Fund Chart  Top Ten Expenditure Chart  Custom Expenditure Display Chart  Retirement Planning Chart  Real Estate Planning Chart  Capital Planning Chart  General Fund Detail Report  Expenditure by Program Report  Capital Funding Plan – as of January 2024  nee Materials  Real Estate Tax Revenue Estimate  Bond Rating vs. Fund Balance (prepared in conjunction with PNC Capital Markets, LLC)  Assignment of Fund Balance – as of June 30, 2023  Budget to Actual Report – 2022-2023  Enrollment Data |