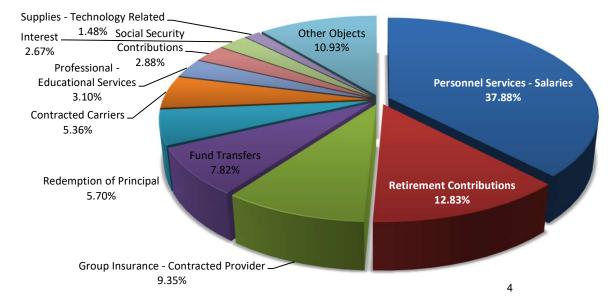

## Table of Contents

| Key Assumptions                                                                      | 1                                                                                                                                                                                                                                                                                                                                                                                                                                                                                                                                                         |
|--------------------------------------------------------------------------------------|-----------------------------------------------------------------------------------------------------------------------------------------------------------------------------------------------------------------------------------------------------------------------------------------------------------------------------------------------------------------------------------------------------------------------------------------------------------------------------------------------------------------------------------------------------------|
| Concise General Fund Summary                                                         | 2                                                                                                                                                                                                                                                                                                                                                                                                                                                                                                                                                         |
| Overall General Fund Chart                                                           | 3                                                                                                                                                                                                                                                                                                                                                                                                                                                                                                                                                         |
| Top Ten Expenditure Chart                                                            | 4                                                                                                                                                                                                                                                                                                                                                                                                                                                                                                                                                         |
| Custom Expenditure Display Chart                                                     | 5                                                                                                                                                                                                                                                                                                                                                                                                                                                                                                                                                         |
| Retirement Planning Chart                                                            | 6                                                                                                                                                                                                                                                                                                                                                                                                                                                                                                                                                         |
| Real Estate Planning Chart                                                           | 7-8                                                                                                                                                                                                                                                                                                                                                                                                                                                                                                                                                       |
| Capital Planning Chart                                                               | 9                                                                                                                                                                                                                                                                                                                                                                                                                                                                                                                                                         |
| General Fund Detail Report                                                           | 10-15                                                                                                                                                                                                                                                                                                                                                                                                                                                                                                                                                     |
| Expenditure by Program Report                                                        | 16-28                                                                                                                                                                                                                                                                                                                                                                                                                                                                                                                                                     |
| Capital Funding Plan – as of January 2024                                            | 29-36                                                                                                                                                                                                                                                                                                                                                                                                                                                                                                                                                     |
| ence Materials                                                                       |                                                                                                                                                                                                                                                                                                                                                                                                                                                                                                                                                           |
| Real Estate Tax Revenue Estimate                                                     | 37                                                                                                                                                                                                                                                                                                                                                                                                                                                                                                                                                        |
| Bond Rating vs. Fund Balance (prepared in conjunction with PNC Capital Markets, LLC) | 38                                                                                                                                                                                                                                                                                                                                                                                                                                                                                                                                                        |
| Assignment of Fund Balance – as of June 30, 2023                                     | 39                                                                                                                                                                                                                                                                                                                                                                                                                                                                                                                                                        |
| Budget to Actual Report – 2022-2023                                                  | 40                                                                                                                                                                                                                                                                                                                                                                                                                                                                                                                                                        |
| Enrollment Data                                                                      | 41                                                                                                                                                                                                                                                                                                                                                                                                                                                                                                                                                        |
| Act 1 Timeline                                                                       | 42-45                                                                                                                                                                                                                                                                                                                                                                                                                                                                                                                                                     |
|                                                                                      | Concise General Fund Summary  Overall General Fund Chart  Top Ten Expenditure Chart  Custom Expenditure Display Chart  Retirement Planning Chart  Real Estate Planning Chart  Capital Planning Chart  General Fund Detail Report  Expenditure by Program Report  Capital Funding Plan – as of January 2024  nee Materials  Real Estate Tax Revenue Estimate  Bond Rating vs. Fund Balance (prepared in conjunction with PNC Capital Markets, LLC)  Assignment of Fund Balance – as of June 30, 2023  Budget to Actual Report – 2022-2023  Enrollment Data |