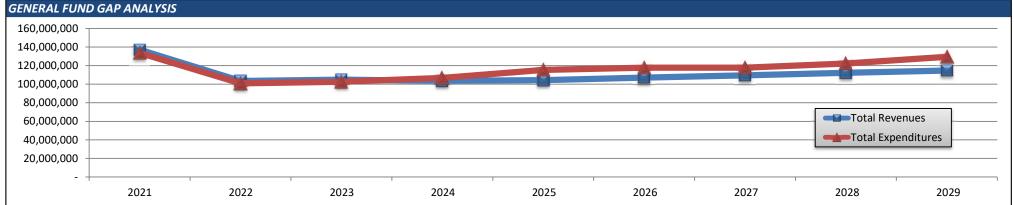

## Table of Contents

| Key Assumptions                                                                      | 1                                                                                                                                                                                                                                                                                                                                                                                                                                                                                                                                                         |
|--------------------------------------------------------------------------------------|-----------------------------------------------------------------------------------------------------------------------------------------------------------------------------------------------------------------------------------------------------------------------------------------------------------------------------------------------------------------------------------------------------------------------------------------------------------------------------------------------------------------------------------------------------------|
| Concise General Fund Summary                                                         | 2                                                                                                                                                                                                                                                                                                                                                                                                                                                                                                                                                         |
| Overall General Fund Chart                                                           | 3                                                                                                                                                                                                                                                                                                                                                                                                                                                                                                                                                         |
| Top Ten Expenditure Chart                                                            | 4                                                                                                                                                                                                                                                                                                                                                                                                                                                                                                                                                         |
| Custom Expenditure Display Chart                                                     | 5                                                                                                                                                                                                                                                                                                                                                                                                                                                                                                                                                         |
| Retirement Planning Chart                                                            | 6                                                                                                                                                                                                                                                                                                                                                                                                                                                                                                                                                         |
| Real Estate Planning Chart                                                           | 7-8                                                                                                                                                                                                                                                                                                                                                                                                                                                                                                                                                       |
| Capital Planning Chart                                                               | 9                                                                                                                                                                                                                                                                                                                                                                                                                                                                                                                                                         |
| General Fund Detail Report                                                           | 10-15                                                                                                                                                                                                                                                                                                                                                                                                                                                                                                                                                     |
| Expenditure by Program Report                                                        | 16-28                                                                                                                                                                                                                                                                                                                                                                                                                                                                                                                                                     |
| Capital Funding Plan – as of January 2024                                            | 29-36                                                                                                                                                                                                                                                                                                                                                                                                                                                                                                                                                     |
| ence Materials                                                                       |                                                                                                                                                                                                                                                                                                                                                                                                                                                                                                                                                           |
| Real Estate Tax Revenue Estimate                                                     | 37                                                                                                                                                                                                                                                                                                                                                                                                                                                                                                                                                        |
| Bond Rating vs. Fund Balance (prepared in conjunction with PNC Capital Markets, LLC) | 38                                                                                                                                                                                                                                                                                                                                                                                                                                                                                                                                                        |
| Assignment of Fund Balance – as of June 30, 2023                                     | 39                                                                                                                                                                                                                                                                                                                                                                                                                                                                                                                                                        |
| Budget to Actual Report – 2022-2023                                                  | 40                                                                                                                                                                                                                                                                                                                                                                                                                                                                                                                                                        |
| Enrollment Data                                                                      | 41                                                                                                                                                                                                                                                                                                                                                                                                                                                                                                                                                        |
| Act 1 Timeline                                                                       | 42-45                                                                                                                                                                                                                                                                                                                                                                                                                                                                                                                                                     |
|                                                                                      | Concise General Fund Summary  Overall General Fund Chart  Top Ten Expenditure Chart  Custom Expenditure Display Chart  Retirement Planning Chart  Real Estate Planning Chart  Capital Planning Chart  General Fund Detail Report  Expenditure by Program Report  Capital Funding Plan – as of January 2024  nee Materials  Real Estate Tax Revenue Estimate  Bond Rating vs. Fund Balance (prepared in conjunction with PNC Capital Markets, LLC)  Assignment of Fund Balance – as of June 30, 2023  Budget to Actual Report – 2022-2023  Enrollment Data |