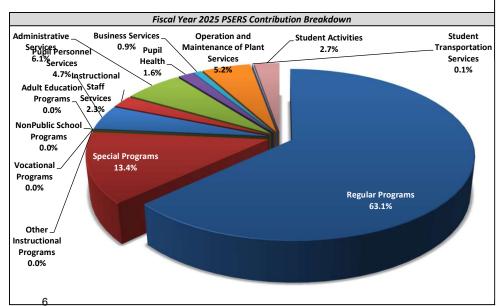

## Table of Contents

| Key Assumptions                                                                      | 1                                                                                                                                                                                                                                                                                                                                                                                                                                                                                                                                                         |
|--------------------------------------------------------------------------------------|-----------------------------------------------------------------------------------------------------------------------------------------------------------------------------------------------------------------------------------------------------------------------------------------------------------------------------------------------------------------------------------------------------------------------------------------------------------------------------------------------------------------------------------------------------------|
| Concise General Fund Summary                                                         | 2                                                                                                                                                                                                                                                                                                                                                                                                                                                                                                                                                         |
| Overall General Fund Chart                                                           | 3                                                                                                                                                                                                                                                                                                                                                                                                                                                                                                                                                         |
| Top Ten Expenditure Chart                                                            | 4                                                                                                                                                                                                                                                                                                                                                                                                                                                                                                                                                         |
| Custom Expenditure Display Chart                                                     | 5                                                                                                                                                                                                                                                                                                                                                                                                                                                                                                                                                         |
| Retirement Planning Chart                                                            | 6                                                                                                                                                                                                                                                                                                                                                                                                                                                                                                                                                         |
| Real Estate Planning Chart                                                           | 7-8                                                                                                                                                                                                                                                                                                                                                                                                                                                                                                                                                       |
| Capital Planning Chart                                                               | 9                                                                                                                                                                                                                                                                                                                                                                                                                                                                                                                                                         |
| General Fund Detail Report                                                           | 10-15                                                                                                                                                                                                                                                                                                                                                                                                                                                                                                                                                     |
| Expenditure by Program Report                                                        | 16-28                                                                                                                                                                                                                                                                                                                                                                                                                                                                                                                                                     |
| Capital Funding Plan – as of January 2024                                            | 29-36                                                                                                                                                                                                                                                                                                                                                                                                                                                                                                                                                     |
| ence Materials                                                                       |                                                                                                                                                                                                                                                                                                                                                                                                                                                                                                                                                           |
| Real Estate Tax Revenue Estimate                                                     | 37                                                                                                                                                                                                                                                                                                                                                                                                                                                                                                                                                        |
| Bond Rating vs. Fund Balance (prepared in conjunction with PNC Capital Markets, LLC) | 38                                                                                                                                                                                                                                                                                                                                                                                                                                                                                                                                                        |
| Assignment of Fund Balance – as of June 30, 2023                                     | 39                                                                                                                                                                                                                                                                                                                                                                                                                                                                                                                                                        |
| Budget to Actual Report – 2022-2023                                                  | 40                                                                                                                                                                                                                                                                                                                                                                                                                                                                                                                                                        |
| Enrollment Data                                                                      | 41                                                                                                                                                                                                                                                                                                                                                                                                                                                                                                                                                        |
| Act 1 Timeline                                                                       | 42-45                                                                                                                                                                                                                                                                                                                                                                                                                                                                                                                                                     |
|                                                                                      | Concise General Fund Summary  Overall General Fund Chart  Top Ten Expenditure Chart  Custom Expenditure Display Chart  Retirement Planning Chart  Real Estate Planning Chart  Capital Planning Chart  General Fund Detail Report  Expenditure by Program Report  Capital Funding Plan – as of January 2024  nee Materials  Real Estate Tax Revenue Estimate  Bond Rating vs. Fund Balance (prepared in conjunction with PNC Capital Markets, LLC)  Assignment of Fund Balance – as of June 30, 2023  Budget to Actual Report – 2022-2023  Enrollment Data |