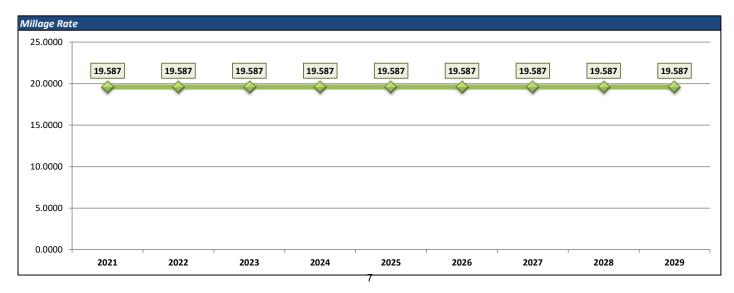

#### Revenues

- Real estate tax millage
  - Reflects no tax increase (current tax rate 19.5867 mills)
    - Future years reflect no tax increases
    - Based on certified assessed value listing provided by Allegheny County as of January 2024 + estimated growth rate of 0.04% for Richland Township and .60 % for the Township of Pine estimated reduction in assessed value for outstanding exemption/reduction appeals filed by property owners
      - This reflects an estimated growth rate for assessed value changes between January 2024 and June 2024 ~ new values from Allegheny County will be received in May 2024
- Earned income tax
  - o Reflects estimate for 2024-2025 and 2.1% increase annually in future years
- State funding
  - o Basic education reflects an estimate for 2024-2025 with no increase and a 1% increase going forward.
  - Special education reflects an estimate for 2024-2025 assumed 1% increase annually
  - o Transportation subsidy reflects level funding
  - Social security & PSERS reimbursements (50%) are assumed percentages directly proportional to salary/wage expenditures
- Debt service reimbursements are shown on the Capital Planning Chart (page 9)
- Federal funding
  - Assumes IDEA funding to be relatively stable based on the current year allocation this is listed under local revenue (Federal IDEA received from an IU)
  - O Assumes stable to slight decreases in Title Funding (I, II, III, IV)
  - Reflects a small increase for School-Based ACCESS Program funds based on allocations held by PDE and AIU for Pine-Richland School District