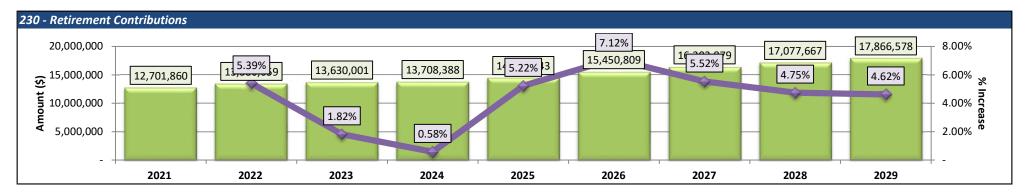

## Table of Contents

| Key Assumptions                                                                      | 1                                                                                                                                                                                                                                                                                                                                                                                                                                                                                                                                                         |
|--------------------------------------------------------------------------------------|-----------------------------------------------------------------------------------------------------------------------------------------------------------------------------------------------------------------------------------------------------------------------------------------------------------------------------------------------------------------------------------------------------------------------------------------------------------------------------------------------------------------------------------------------------------|
| Concise General Fund Summary                                                         | 2                                                                                                                                                                                                                                                                                                                                                                                                                                                                                                                                                         |
| Overall General Fund Chart                                                           | 3                                                                                                                                                                                                                                                                                                                                                                                                                                                                                                                                                         |
| Top Ten Expenditure Chart                                                            | 4                                                                                                                                                                                                                                                                                                                                                                                                                                                                                                                                                         |
| Custom Expenditure Display Chart                                                     | 5                                                                                                                                                                                                                                                                                                                                                                                                                                                                                                                                                         |
| Retirement Planning Chart                                                            | 6                                                                                                                                                                                                                                                                                                                                                                                                                                                                                                                                                         |
| Real Estate Planning Chart                                                           | 7-8                                                                                                                                                                                                                                                                                                                                                                                                                                                                                                                                                       |
| Capital Planning Chart                                                               | 9                                                                                                                                                                                                                                                                                                                                                                                                                                                                                                                                                         |
| General Fund Detail Report                                                           | 10-15                                                                                                                                                                                                                                                                                                                                                                                                                                                                                                                                                     |
| Expenditure by Program Report                                                        | 16-28                                                                                                                                                                                                                                                                                                                                                                                                                                                                                                                                                     |
| Capital Funding Plan – as of January 2024                                            | 29-36                                                                                                                                                                                                                                                                                                                                                                                                                                                                                                                                                     |
| ence Materials                                                                       |                                                                                                                                                                                                                                                                                                                                                                                                                                                                                                                                                           |
| Real Estate Tax Revenue Estimate                                                     | 37                                                                                                                                                                                                                                                                                                                                                                                                                                                                                                                                                        |
| Bond Rating vs. Fund Balance (prepared in conjunction with PNC Capital Markets, LLC) | 38                                                                                                                                                                                                                                                                                                                                                                                                                                                                                                                                                        |
| Assignment of Fund Balance – as of June 30, 2023                                     | 39                                                                                                                                                                                                                                                                                                                                                                                                                                                                                                                                                        |
| Budget to Actual Report – 2022-2023                                                  | 40                                                                                                                                                                                                                                                                                                                                                                                                                                                                                                                                                        |
| Enrollment Data                                                                      | 41                                                                                                                                                                                                                                                                                                                                                                                                                                                                                                                                                        |
| Act 1 Timeline                                                                       | 42-45                                                                                                                                                                                                                                                                                                                                                                                                                                                                                                                                                     |
|                                                                                      | Concise General Fund Summary  Overall General Fund Chart  Top Ten Expenditure Chart  Custom Expenditure Display Chart  Retirement Planning Chart  Real Estate Planning Chart  Capital Planning Chart  General Fund Detail Report  Expenditure by Program Report  Capital Funding Plan – as of January 2024  nee Materials  Real Estate Tax Revenue Estimate  Bond Rating vs. Fund Balance (prepared in conjunction with PNC Capital Markets, LLC)  Assignment of Fund Balance – as of June 30, 2023  Budget to Actual Report – 2022-2023  Enrollment Data |

#### Expenditures

- Salaries
  - Based on overall salary expenditures
  - o Assumptions are included for future years of all groups
- Health benefits reflects an increase of \$1,498,782 from the current year budget assumes 14% increase next year and 10% increase in future years
- Retirement detailed in gross and net of state subsidy on Retirement Planning Chart (page 6) Figures have been updated based on employer contribution rates released by the PSERS Board of Trustees in December 2023
- Assumes no additional bond issues for construction purposes