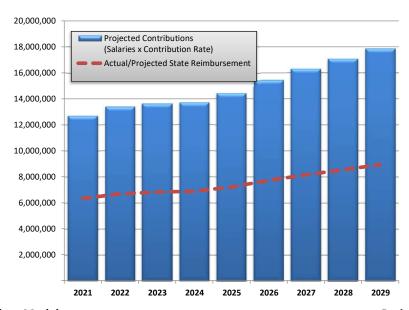

#### Expenditures

- Salaries
  - Based on overall salary expenditures
  - o Assumptions are included for future years of all groups
- Health benefits reflects an increase of \$1,498,782 from the current year budget assumes 14% increase next year and 10% increase in future years
- Retirement detailed in gross and net of state subsidy on Retirement Planning Chart (page 6) Figures have been updated based on employer contribution rates released by the PSERS Board of Trustees in December 2023
- Assumes no additional bond issues for construction purposes