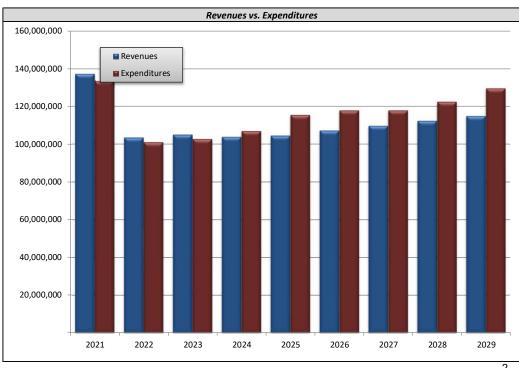

## Table of Contents

| Key Assumptions                                                                      | 1                                                                                                                                                                                                                                                                                                                                                                                                                                                                                                                                                         |
|--------------------------------------------------------------------------------------|-----------------------------------------------------------------------------------------------------------------------------------------------------------------------------------------------------------------------------------------------------------------------------------------------------------------------------------------------------------------------------------------------------------------------------------------------------------------------------------------------------------------------------------------------------------|
| Concise General Fund Summary                                                         | 2                                                                                                                                                                                                                                                                                                                                                                                                                                                                                                                                                         |
| Overall General Fund Chart                                                           | 3                                                                                                                                                                                                                                                                                                                                                                                                                                                                                                                                                         |
| Top Ten Expenditure Chart                                                            | 4                                                                                                                                                                                                                                                                                                                                                                                                                                                                                                                                                         |
| Custom Expenditure Display Chart                                                     | 5                                                                                                                                                                                                                                                                                                                                                                                                                                                                                                                                                         |
| Retirement Planning Chart                                                            | 6                                                                                                                                                                                                                                                                                                                                                                                                                                                                                                                                                         |
| Real Estate Planning Chart                                                           | 7-8                                                                                                                                                                                                                                                                                                                                                                                                                                                                                                                                                       |
| Capital Planning Chart                                                               | 9                                                                                                                                                                                                                                                                                                                                                                                                                                                                                                                                                         |
| General Fund Detail Report                                                           | 10-15                                                                                                                                                                                                                                                                                                                                                                                                                                                                                                                                                     |
| Expenditure by Program Report                                                        | 16-28                                                                                                                                                                                                                                                                                                                                                                                                                                                                                                                                                     |
| Capital Funding Plan – as of January 2024                                            | 29-36                                                                                                                                                                                                                                                                                                                                                                                                                                                                                                                                                     |
| ence Materials                                                                       |                                                                                                                                                                                                                                                                                                                                                                                                                                                                                                                                                           |
| Real Estate Tax Revenue Estimate                                                     | 37                                                                                                                                                                                                                                                                                                                                                                                                                                                                                                                                                        |
| Bond Rating vs. Fund Balance (prepared in conjunction with PNC Capital Markets, LLC) | 38                                                                                                                                                                                                                                                                                                                                                                                                                                                                                                                                                        |
| Assignment of Fund Balance – as of June 30, 2023                                     | 39                                                                                                                                                                                                                                                                                                                                                                                                                                                                                                                                                        |
| Budget to Actual Report – 2022-2023                                                  | 40                                                                                                                                                                                                                                                                                                                                                                                                                                                                                                                                                        |
| Enrollment Data                                                                      | 41                                                                                                                                                                                                                                                                                                                                                                                                                                                                                                                                                        |
| Act 1 Timeline                                                                       | 42-45                                                                                                                                                                                                                                                                                                                                                                                                                                                                                                                                                     |
|                                                                                      | Concise General Fund Summary  Overall General Fund Chart  Top Ten Expenditure Chart  Custom Expenditure Display Chart  Retirement Planning Chart  Real Estate Planning Chart  Capital Planning Chart  General Fund Detail Report  Expenditure by Program Report  Capital Funding Plan – as of January 2024  nee Materials  Real Estate Tax Revenue Estimate  Bond Rating vs. Fund Balance (prepared in conjunction with PNC Capital Markets, LLC)  Assignment of Fund Balance – as of June 30, 2023  Budget to Actual Report – 2022-2023  Enrollment Data |