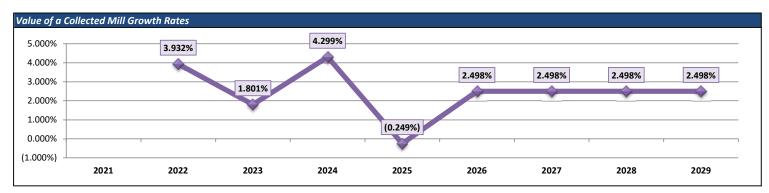

#### Revenues

- Real estate tax millage
  - Reflects no tax increase (current tax rate 19.5867 mills)
    - Future years reflect no tax increases
    - Based on certified assessed value listing provided by Allegheny County as of January 2024 + estimated growth rate of 0.04% for Richland Township and .60 % for the Township of Pine estimated reduction in assessed value for outstanding exemption/reduction appeals filed by property owners
      - This reflects an estimated growth rate for assessed value changes between January 2024 and June 2024 ~ new values from Allegheny County will be received in May 2024
- Earned income tax
  - o Reflects estimate for 2024-2025 and 2.1% increase annually in future years
- State funding
  - o Basic education reflects an estimate for 2024-2025 with no increase and a 1% increase going forward.
  - Special education reflects an estimate for 2024-2025 assumed 1% increase annually
  - o Transportation subsidy reflects level funding
  - Social security & PSERS reimbursements (50%) are assumed percentages directly proportional to salary/wage expenditures
- Debt service reimbursements are shown on the Capital Planning Chart (page 9)
- Federal funding
  - Assumes IDEA funding to be relatively stable based on the current year allocation this is listed under local revenue (Federal IDEA received from an IU)
  - O Assumes stable to slight decreases in Title Funding (I, II, III, IV)
  - Reflects a small increase for School-Based ACCESS Program funds based on allocations held by PDE and AIU for Pine-Richland School District